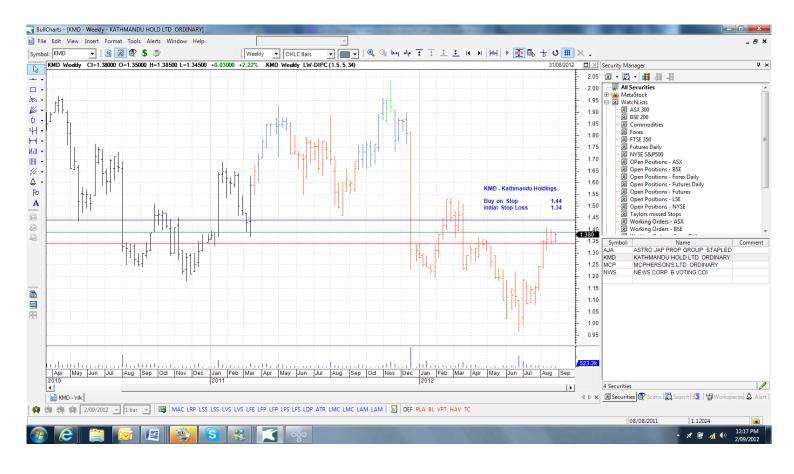

-------|
| Aquila Resources       | AQA | 3.20  | Retain | 3.20  |
| Aquarius Platinum      | AQP | 0.725 | Retain | 0.725 |
| Atlas Iron             | AGO | 2.063 | Retain | 2.063 |
| Lend Lease Corporation | LLC | 8.10  | Retain | 8.10  |
| RHG Limited            | RHG | 0.435 | Retain | 0.435 |
| Sonic Health Care      | SHL | 12.54 | Retain | 12.54 |
|                        |     |       |        |       |

# Working Orders

Name Code Direction Entry Stop

#### **Cancelled Orders**

### **Amended**

### **Retained**

| Astro Jap Prop Grp | AJA | Buy | 3.10  | 2.75  |
|--------------------|-----|-----|-------|-------|
| McPherson's Ltd    | MCP | Buy | 1.94  | 1.82  |
| News Corp          | NWS | Buy | 23.07 | 22.35 |

#### New

Kathmandu Holdings KMD Buy 1.44 1.34

#### **Charts**