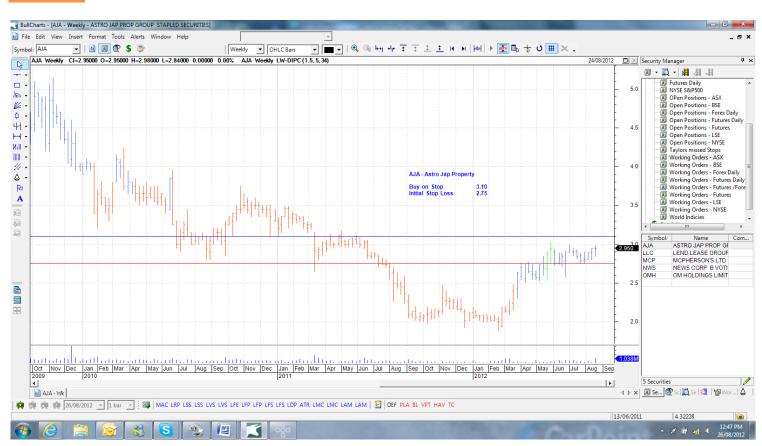

### **Retained**

| Astro Jap Prop Grp | AJA | Buy | 3.10  | 2.75  |
|--------------------|-----|-----|-------|-------|
| McPherson's Ltd    | MCP | Buy | 1.94  | 1.82  |
| News Corp          | NWS | Buy | 23.07 | 22.35 |

#### **Charts**