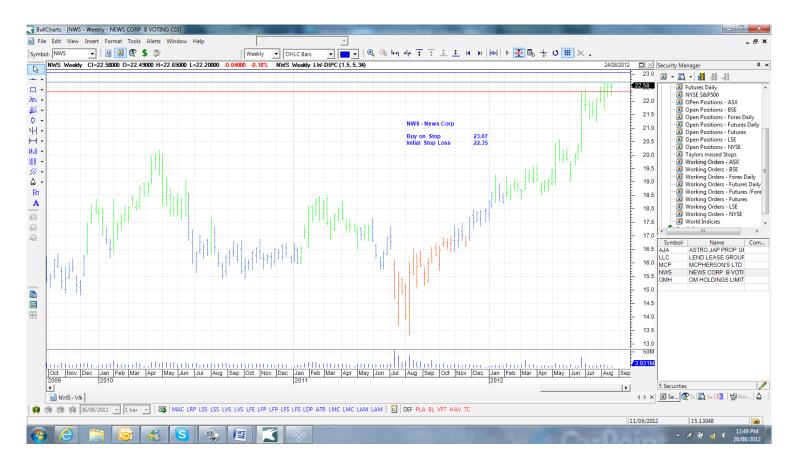

### **Retained**

| Astro Jap Prop Grp | AJA | Buy | 3.10  | 2.75  |
|--------------------|-----|-----|-------|-------|
| McPherson's Ltd    | MCP | Buy | 1.94  | 1.82  |
| News Corp          | NWS | Buy | 23.07 | 22.35 |

#### **Charts**