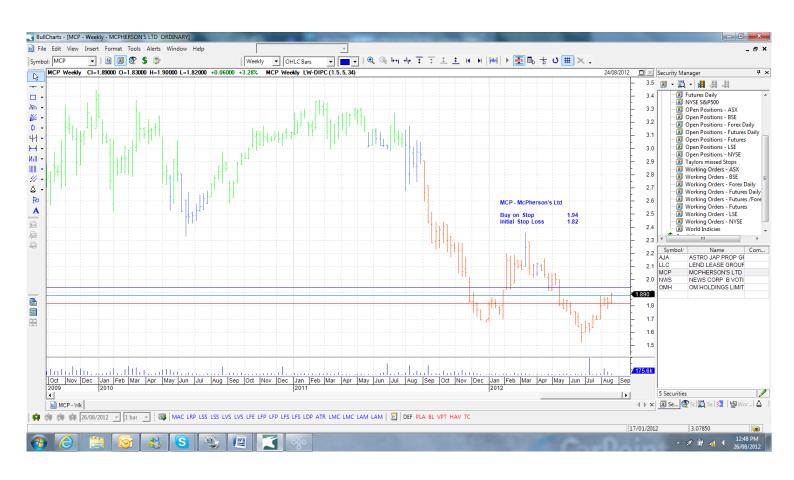

### **Retained**

| Astro Jap Prop Grp | AJA | Buy | 3.10  | 2.75  |
|--------------------|-----|-----|-------|-------|
| McPherson's Ltd    | MCP | Buy | 1.94  | 1.82  |
| News Corp          | NWS | Buy | 23.07 | 22.35 |

#### **Charts**