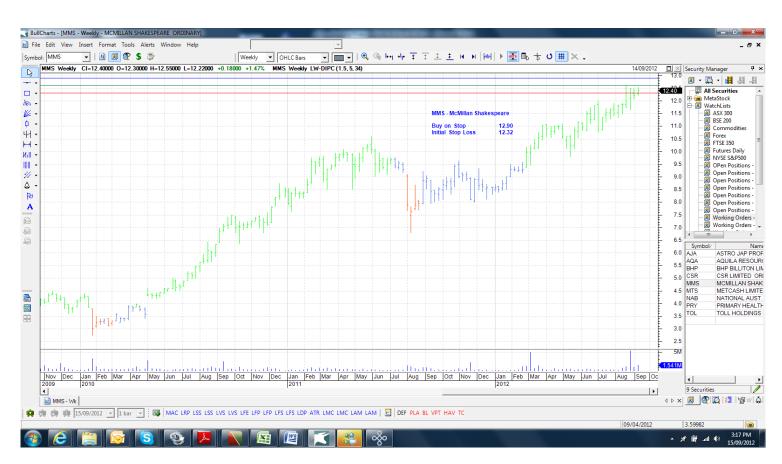

## **Retained**

| Astro Jap Prop Grp                                                                                                                       | AJA                                                  | Buy                                           | 3.072                                                           | 2.908                                                           |
|------------------------------------------------------------------------------------------------------------------------------------------|------------------------------------------------------|-----------------------------------------------|-----------------------------------------------------------------|-----------------------------------------------------------------|
| New                                                                                                                                      |                                                      |                                               |                                                                 |                                                                 |
| Aquila Resources BHP Billiton Limited CSR Limited McMillan Shakespeare Metcash National Australia Bank Primary Health Care Toll Holdings | AQA<br>BHP<br>CSR<br>MMS<br>MTS<br>NAB<br>PRY<br>TOL | Buy<br>Buy<br>Buy<br>Buy<br>Buy<br>Buy<br>Buy | 2.82<br>34.41<br>1.59<br>12.90<br>3.83<br>26.12<br>3.90<br>4.89 | 2.08<br>32.97<br>1.47<br>12.32<br>3.67<br>25.25<br>3.70<br>4.61 |

## **Charts**