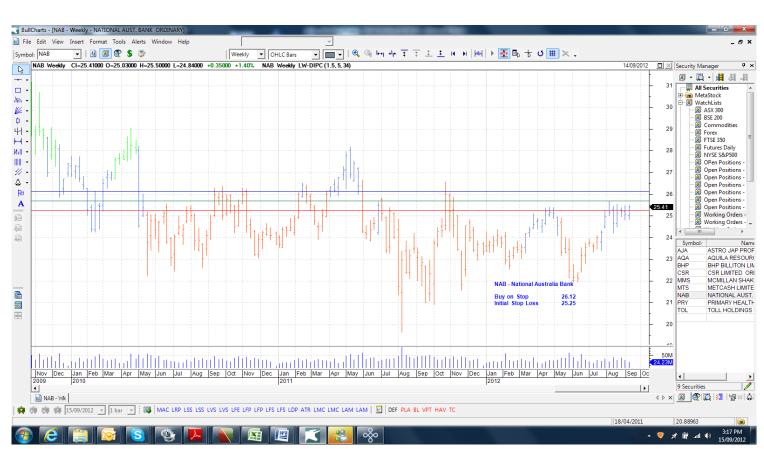

## **Retained**

| Astro Jap Prop Grp                                                                                                                       | AJA                                                  | Buy                                           | 3.072                                                           | 2.908                                                           |
|------------------------------------------------------------------------------------------------------------------------------------------|------------------------------------------------------|-----------------------------------------------|-----------------------------------------------------------------|-----------------------------------------------------------------|
| New                                                                                                                                      |                                                      |                                               |                                                                 |                                                                 |
| Aquila Resources BHP Billiton Limited CSR Limited McMillan Shakespeare Metcash National Australia Bank Primary Health Care Toll Holdings | AQA<br>BHP<br>CSR<br>MMS<br>MTS<br>NAB<br>PRY<br>TOL | Buy<br>Buy<br>Buy<br>Buy<br>Buy<br>Buy<br>Buy | 2.82<br>34.41<br>1.59<br>12.90<br>3.83<br>26.12<br>3.90<br>4.89 | 2.08<br>32.97<br>1.47<br>12.32<br>3.67<br>25.25<br>3.70<br>4.61 |