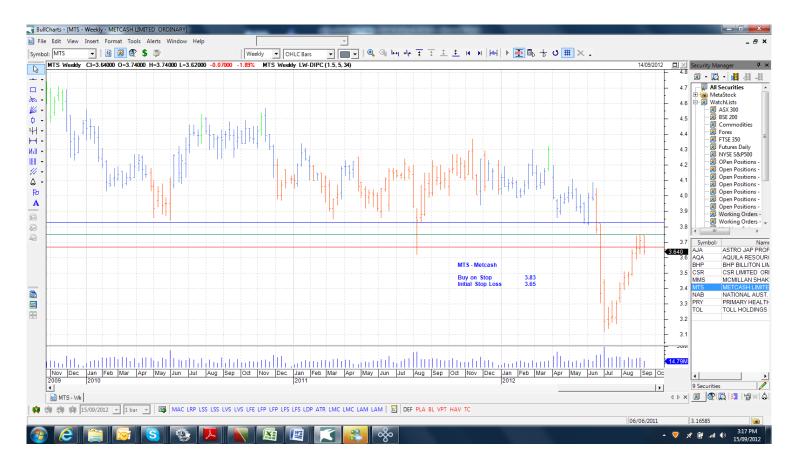

## **Retained**

| Astro Jap Prop Grp                                                                                                                       | AJA                                                  | Buy                                           | 3.072                                                           | 2.908                                                           |
|------------------------------------------------------------------------------------------------------------------------------------------|------------------------------------------------------|-----------------------------------------------|-----------------------------------------------------------------|-----------------------------------------------------------------|
| New                                                                                                                                      |                                                      |                                               |                                                                 |                                                                 |
| Aquila Resources BHP Billiton Limited CSR Limited McMillan Shakespeare Metcash National Australia Bank Primary Health Care Toll Holdings | AQA<br>BHP<br>CSR<br>MMS<br>MTS<br>NAB<br>PRY<br>TOL | Buy<br>Buy<br>Buy<br>Buy<br>Buy<br>Buy<br>Buy | 2.82<br>34.41<br>1.59<br>12.90<br>3.83<br>26.12<br>3.90<br>4.89 | 2.08<br>32.97<br>1.47<br>12.32<br>3.67<br>25.25<br>3.70<br>4.61 |