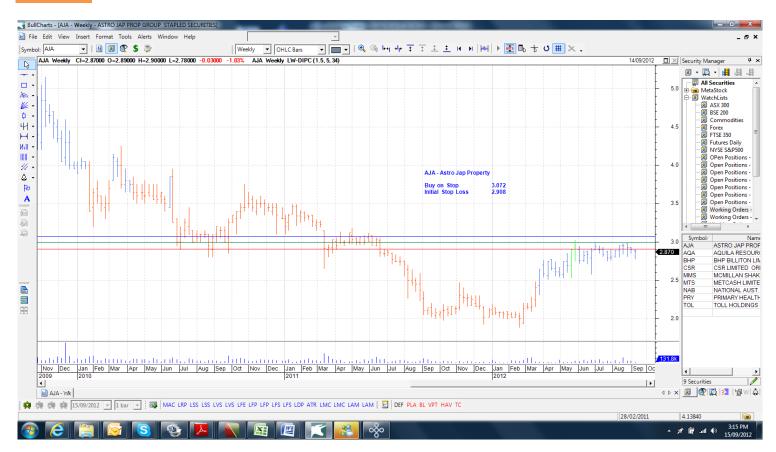

## **Retained**

| Astro Jap Prop Grp                                                                                                                       | AJA                                                  | Buy                                           | 3.072                                                           | 2.908                                                           |
|------------------------------------------------------------------------------------------------------------------------------------------|------------------------------------------------------|-----------------------------------------------|-----------------------------------------------------------------|-----------------------------------------------------------------|
| New                                                                                                                                      |                                                      |                                               |                                                                 |                                                                 |
| Aquila Resources BHP Billiton Limited CSR Limited McMillan Shakespeare Metcash National Australia Bank Primary Health Care Toll Holdings | AQA<br>BHP<br>CSR<br>MMS<br>MTS<br>NAB<br>PRY<br>TOL | Buy<br>Buy<br>Buy<br>Buy<br>Buy<br>Buy<br>Buy | 2.82<br>34.41<br>1.59<br>12.90<br>3.83<br>26.12<br>3.90<br>4.89 | 2.08<br>32.97<br>1.47<br>12.32<br>3.67<br>25.25<br>3.70<br>4.61 |

## **Charts**