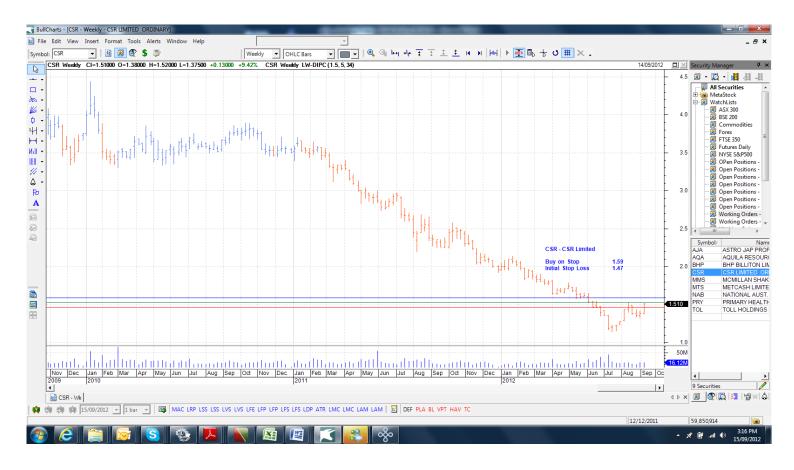

## **Retained**

| Astro Jap Prop Grp                                                                                                                       | AJA                                                  | Buy                                           | 3.072                                                           | 2.908                                                           |
|------------------------------------------------------------------------------------------------------------------------------------------|------------------------------------------------------|-----------------------------------------------|-----------------------------------------------------------------|-----------------------------------------------------------------|
| New                                                                                                                                      |                                                      |                                               |                                                                 |                                                                 |
| Aquila Resources BHP Billiton Limited CSR Limited McMillan Shakespeare Metcash National Australia Bank Primary Health Care Toll Holdings | AQA<br>BHP<br>CSR<br>MMS<br>MTS<br>NAB<br>PRY<br>TOL | Buy<br>Buy<br>Buy<br>Buy<br>Buy<br>Buy<br>Buy | 2.82<br>34.41<br>1.59<br>12.90<br>3.83<br>26.12<br>3.90<br>4.89 | 2.08<br>32.97<br>1.47<br>12.32<br>3.67<br>25.25<br>3.70<br>4.61 |

## **Charts**