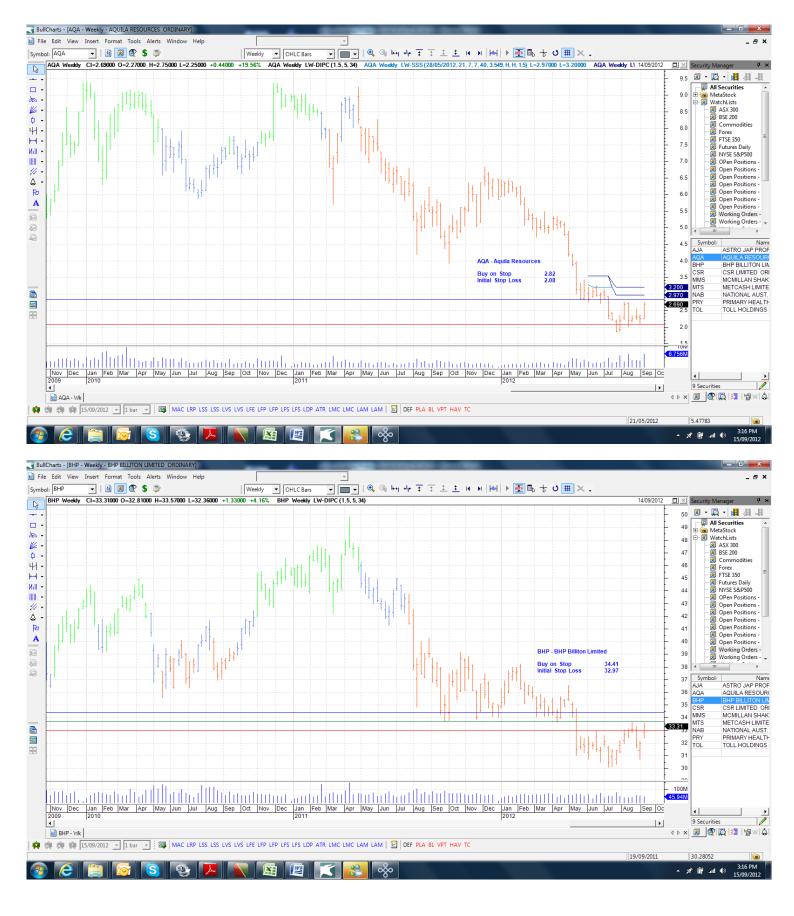

## **Retained**

| Astro Jap Prop Grp                                                                                                                       | AJA                                                  | Buy                                           | 3.072                                                           | 2.908                                                           |
|------------------------------------------------------------------------------------------------------------------------------------------|------------------------------------------------------|-----------------------------------------------|-----------------------------------------------------------------|-----------------------------------------------------------------|
| New                                                                                                                                      |                                                      |                                               |                                                                 |                                                                 |
| Aquila Resources BHP Billiton Limited CSR Limited McMillan Shakespeare Metcash National Australia Bank Primary Health Care Toll Holdings | AQA<br>BHP<br>CSR<br>MMS<br>MTS<br>NAB<br>PRY<br>TOL | Buy<br>Buy<br>Buy<br>Buy<br>Buy<br>Buy<br>Buy | 2.82<br>34.41<br>1.59<br>12.90<br>3.83<br>26.12<br>3.90<br>4.89 | 2.08<br>32.97<br>1.47<br>12.32<br>3.67<br>25.25<br>3.70<br>4.61 |

## **Charts**