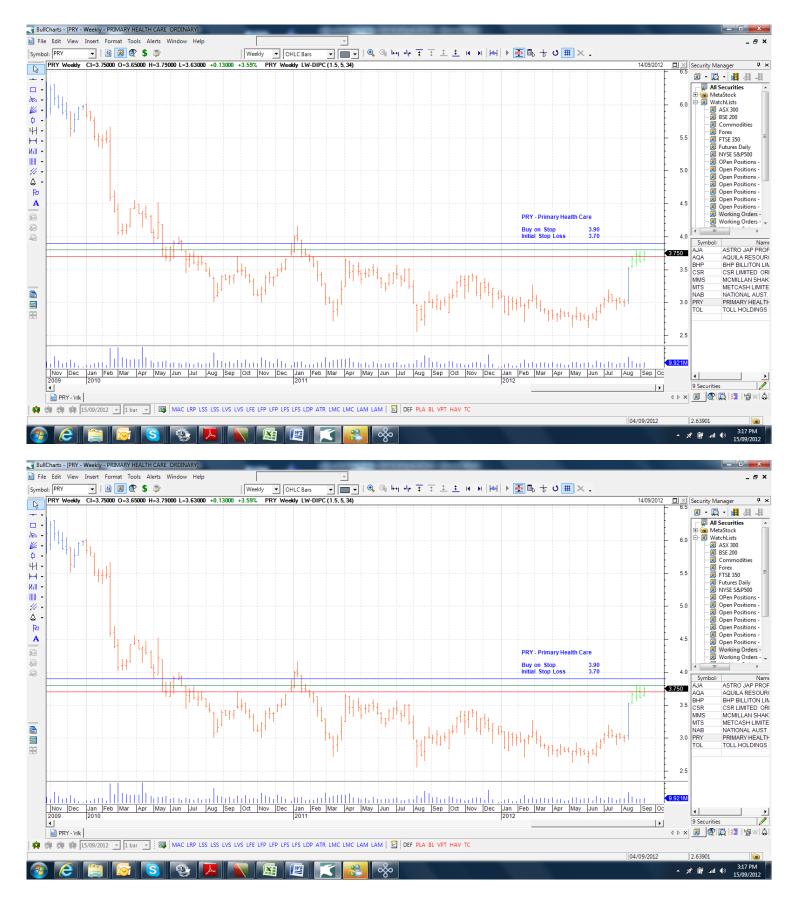

## **Retained**

| Astro Jap Prop Grp                                                                                                                       | AJA                                                  | Buy                                           | 3.072                                                           | 2.908                                                           |
|------------------------------------------------------------------------------------------------------------------------------------------|------------------------------------------------------|-----------------------------------------------|-----------------------------------------------------------------|-----------------------------------------------------------------|
| New                                                                                                                                      |                                                      |                                               |                                                                 |                                                                 |
| Aquila Resources BHP Billiton Limited CSR Limited McMillan Shakespeare Metcash National Australia Bank Primary Health Care Toll Holdings | AQA<br>BHP<br>CSR<br>MMS<br>MTS<br>NAB<br>PRY<br>TOL | Buy<br>Buy<br>Buy<br>Buy<br>Buy<br>Buy<br>Buy | 2.82<br>34.41<br>1.59<br>12.90<br>3.83<br>26.12<br>3.90<br>4.89 | 2.08<br>32.97<br>1.47<br>12.32<br>3.67<br>25.25<br>3.70<br>4.61 |