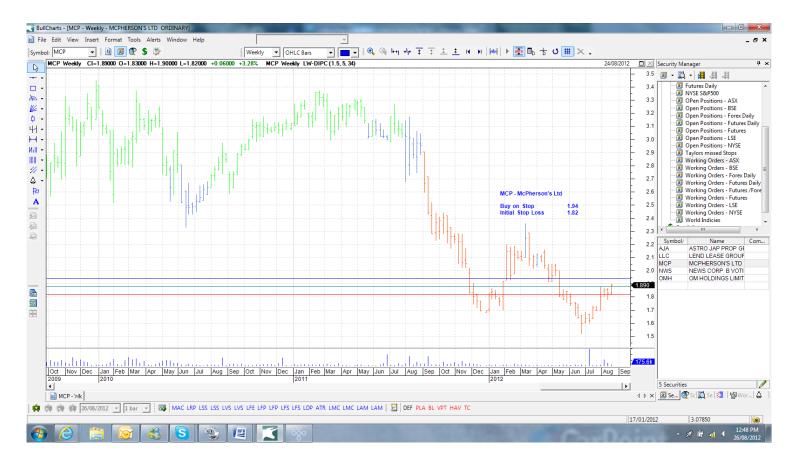

# Working Orders

| Name                                                   | Code              | Direction         | Entry                 | Stop                  |
|--------------------------------------------------------|-------------------|-------------------|-----------------------|-----------------------|
| Cancelled Orders                                       |                   |                   |                       |                       |
| Amended                                                |                   |                   |                       |                       |
| <u>Retained</u>                                        |                   |                   |                       |                       |
| Astro Jap Prop Grp<br>OM Holdings                      | AJA<br>OMH        | Buy<br>Buy        | 3.10<br>4.65          | 2.75<br>4.93          |
| New                                                    |                   |                   |                       |                       |
| Lend Lease Corporation<br>McPherson's Ltd<br>News Corp | LLC<br>MCP<br>NWS | Buy<br>Buy<br>Buy | 8.44<br>1.94<br>23.07 | 8.10<br>1.82<br>22.35 |