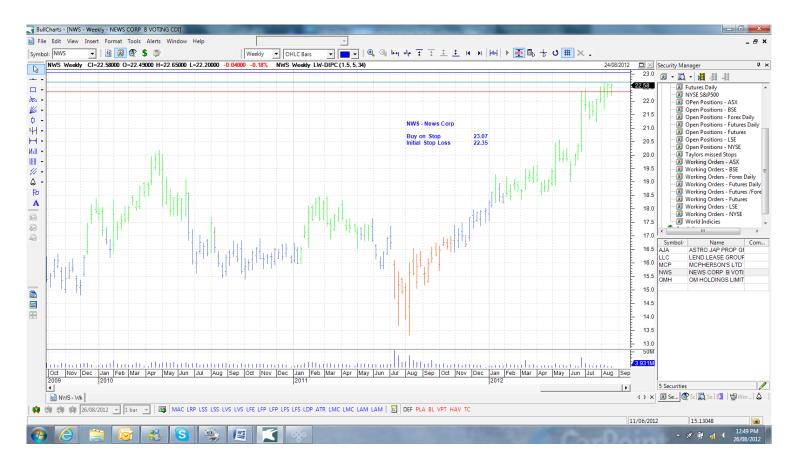

# Working Orders

| Name                                                   | Code              | Direction         | Entry                 | Stop                  |
|--------------------------------------------------------|-------------------|-------------------|-----------------------|-----------------------|
| Cancelled Orders                                       |                   |                   |                       |                       |
| Amended                                                |                   |                   |                       |                       |
| <u>Retained</u>                                        |                   |                   |                       |                       |
| Astro Jap Prop Grp<br>OM Holdings                      | AJA<br>OMH        | Buy<br>Buy        | 3.10<br>4.65          | 2.75<br>4.93          |
| New                                                    |                   |                   |                       |                       |
| Lend Lease Corporation<br>McPherson's Ltd<br>News Corp | LLC<br>MCP<br>NWS | Buy<br>Buy<br>Buy | 8.44<br>1.94<br>23.07 | 8.10<br>1.82<br>22.35 |