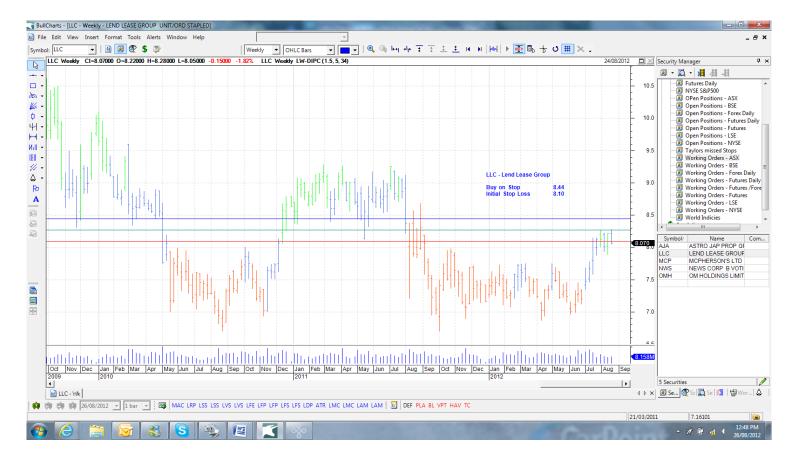

# Working Orders

| Name                                                   | Code              | Direction         | Entry                 | Stop                  |
|--------------------------------------------------------|-------------------|-------------------|-----------------------|-----------------------|
| Cancelled Orders                                       |                   |                   |                       |                       |
| Amended                                                |                   |                   |                       |                       |
| <u>Retained</u>                                        |                   |                   |                       |                       |
| Astro Jap Prop Grp<br>OM Holdings                      | AJA<br>OMH        | Buy<br>Buy        | 3.10<br>4.65          | 2.75<br>4.93          |
| New                                                    |                   |                   |                       |                       |
| Lend Lease Corporation<br>McPherson's Ltd<br>News Corp | LLC<br>MCP<br>NWS | Buy<br>Buy<br>Buy | 8.44<br>1.94<br>23.07 | 8.10<br>1.82<br>22.35 |