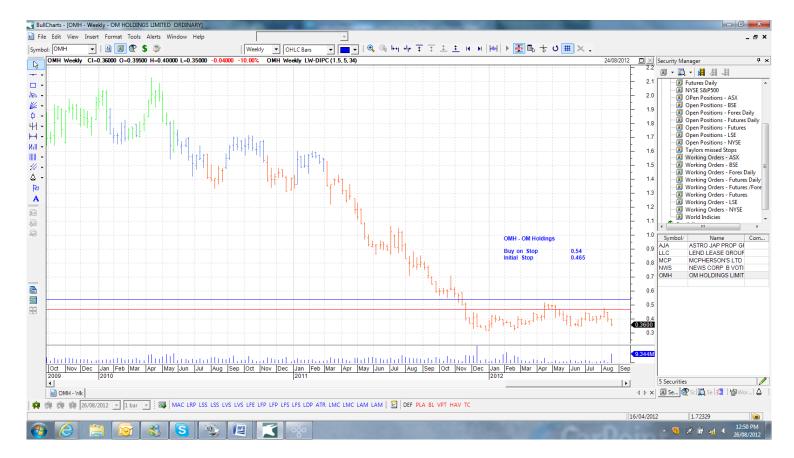

# Working Orders

| Name                                                   | Code              | Direction         | Entry                 | Stop                  |
|--------------------------------------------------------|-------------------|-------------------|-----------------------|-----------------------|
| Cancelled Orders                                       |                   |                   |                       |                       |
| Amended                                                |                   |                   |                       |                       |
| <u>Retained</u>                                        |                   |                   |                       |                       |
| Astro Jap Prop Grp<br>OM Holdings                      | AJA<br>OMH        | Buy<br>Buy        | 3.10<br>4.65          | 2.75<br>4.93          |
| New                                                    |                   |                   |                       |                       |
| Lend Lease Corporation<br>McPherson's Ltd<br>News Corp | LLC<br>MCP<br>NWS | Buy<br>Buy<br>Buy | 8.44<br>1.94<br>23.07 | 8.10<br>1.82<br>22.35 |

# **Charts**