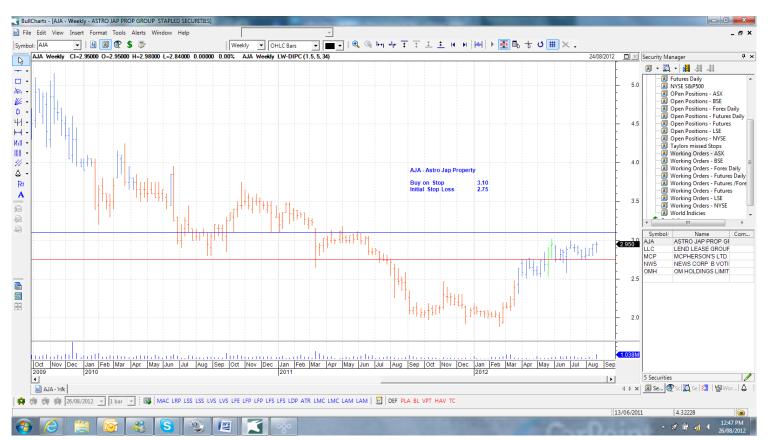

# Working Orders

| Name                                                   | Code              | Direction         | Entry                 | Stop                  |
|--------------------------------------------------------|-------------------|-------------------|-----------------------|-----------------------|
| Cancelled Orders                                       |                   |                   |                       |                       |
| Amended                                                |                   |                   |                       |                       |
| <u>Retained</u>                                        |                   |                   |                       |                       |
| Astro Jap Prop Grp<br>OM Holdings                      | AJA<br>OMH        | Buy<br>Buy        | 3.10<br>4.65          | 2.75<br>4.93          |
| New                                                    |                   |                   |                       |                       |
| Lend Lease Corporation<br>McPherson's Ltd<br>News Corp | LLC<br>MCP<br>NWS | Buy<br>Buy<br>Buy | 8.44<br>1.94<br>23.07 | 8.10<br>1.82<br>22.35 |