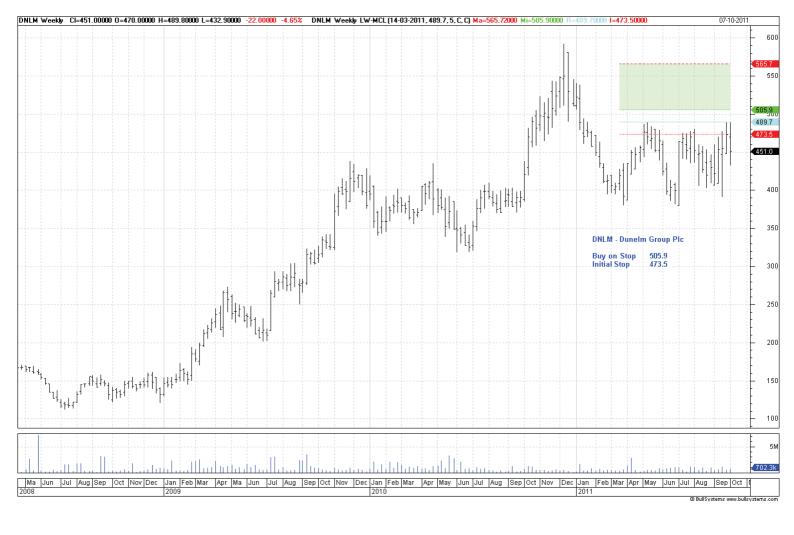

# Working Orders

| AmendedComputacentreCCCSell343.9361.9Dunelm GroupDNLMBuy505.9473.5Electra Private EquityELTASell1251324Herald InvestmentHRISell413.4432.6ITE GroupITESell148.6167.6 | Company               | Code   | Direction | Entry | Stop  |
|---------------------------------------------------------------------------------------------------------------------------------------------------------------------|-----------------------|--------|-----------|-------|-------|
| Dunelm GroupDNLMBuy505.9473.5Electra Private EquityELTASell1251324Herald InvestmentHRISell413.4432.6                                                                | <u>Amended</u>        |        |           |       |       |
| Electra Private Equity ELTA Sell 125 1324  Herald Investment HRI Sell 413.4 432.6                                                                                   | Computacentre         | CCC    | Sell      | 343.9 | 361.9 |
| Herald Investment HRI Sell 413.4 432.6                                                                                                                              | Dunelm Group          | DNLM   | Buy       | 505.9 | 473.5 |
|                                                                                                                                                                     | Electra Private Equit | y ELTA | Sell      | 125   | 1324  |
| ITE Group ITE Sell 148.6 167.6                                                                                                                                      | Herald Investment     | HRI    | Sell      | 413.4 | 432.6 |
|                                                                                                                                                                     | ITE Group             | ITE    | Sell      | 148.6 | 167.6 |