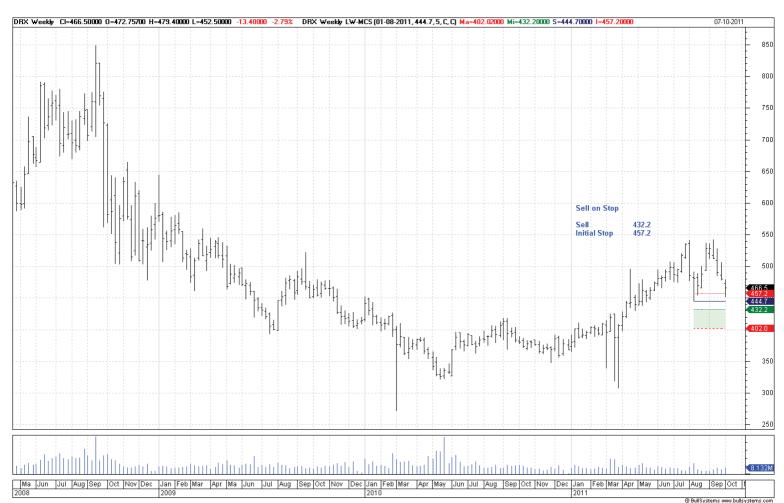

# **Retained**

Nil

| Company | Code | Direction | Entry | Stop |
|---------|------|-----------|-------|------|
|         |      |           |       |      |

| N | e | W |
|---|---|---|
|   |   |   |

| Drax Group | DRX | Sell | 432.2 | 457.2 |
|------------|-----|------|-------|-------|
|------------|-----|------|-------|-------|