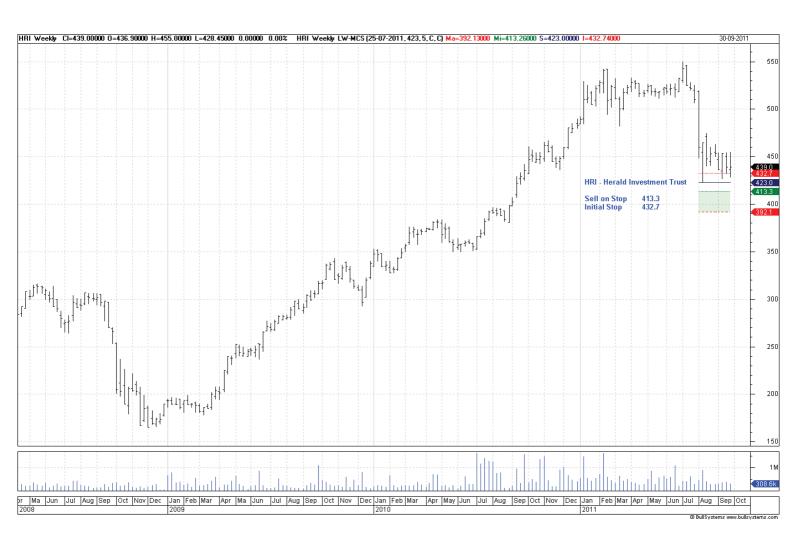

# Working Orders

| AmendedComputacentreCCCSell343.9361.9Dunelm GroupDNLMBuy505.9473.5Electra Private EquityELTASell1251324Herald InvestmentHRISell413.4432.6ITE GroupITESell148.6167.6 | Company               | Code   | Direction | Entry | Stop  |
|---------------------------------------------------------------------------------------------------------------------------------------------------------------------|-----------------------|--------|-----------|-------|-------|
| Dunelm GroupDNLMBuy505.9473.5Electra Private EquityELTASell1251324Herald InvestmentHRISell413.4432.6                                                                | <u>Amended</u>        |        |           |       |       |
| Electra Private Equity ELTA Sell 125 1324  Herald Investment HRI Sell 413.4 432.6                                                                                   | Computacentre         | CCC    | Sell      | 343.9 | 361.9 |
| Herald Investment HRI Sell 413.4 432.6                                                                                                                              | Dunelm Group          | DNLM   | Buy       | 505.9 | 473.5 |
|                                                                                                                                                                     | Electra Private Equit | y ELTA | Sell      | 125   | 1324  |
| ITE Group ITE Sell 148.6 167.6                                                                                                                                      | Herald Investment     | HRI    | Sell      | 413.4 | 432.6 |
|                                                                                                                                                                     | ITE Group             | ITE    | Sell      | 148.6 | 167.6 |