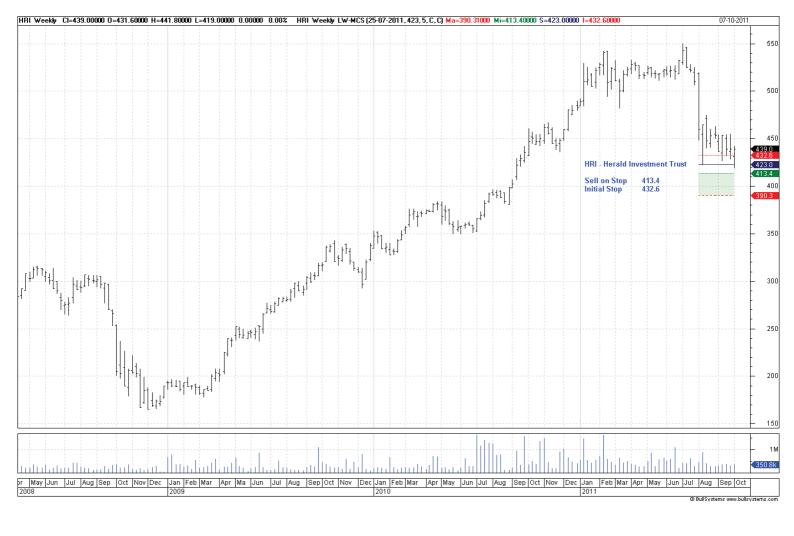

# Working Orders

| AmendedComputacentreCCCSell343.9361.9Dunelm GroupDNLMBuy505.9473.5Electra Private EquityELTASell1251324Herald InvestmentHRISell413.4432.6ITE GroupITESell148.6167.6 | Company               | Code   | Direction | Entry | Stop  |
|---------------------------------------------------------------------------------------------------------------------------------------------------------------------|-----------------------|--------|-----------|-------|-------|
| Dunelm GroupDNLMBuy505.9473.5Electra Private EquityELTASell1251324Herald InvestmentHRISell413.4432.6                                                                | <u>Amended</u>        |        |           |       |       |
| Electra Private Equity ELTA Sell 125 1324  Herald Investment HRI Sell 413.4 432.6                                                                                   | Computacentre         | CCC    | Sell      | 343.9 | 361.9 |
| Herald Investment HRI Sell 413.4 432.6                                                                                                                              | Dunelm Group          | DNLM   | Buy       | 505.9 | 473.5 |
|                                                                                                                                                                     | Electra Private Equit | y ELTA | Sell      | 125   | 1324  |
| ITE Group ITE Sell 148.6 167.6                                                                                                                                      | Herald Investment     | HRI    | Sell      | 413.4 | 432.6 |
|                                                                                                                                                                     | ITE Group             | ITE    | Sell      | 148.6 | 167.6 |