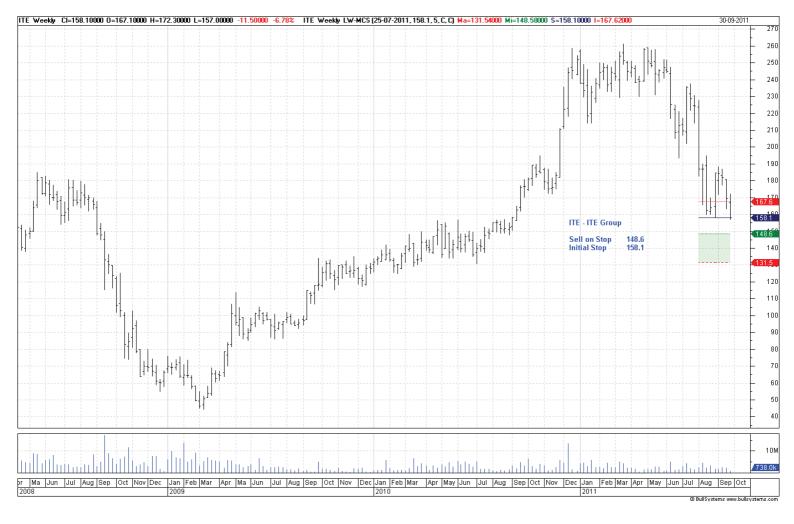

# Working Orders

| AmendedComputacentreCCCSell343.9361.9Dunelm GroupDNLMBuy505.9473.5Electra Private EquityELTASell1251324Herald InvestmentHRISell413.4432.6ITE GroupITESell148.6167.6 | Company               | Code   | Direction | Entry | Stop  |
|---------------------------------------------------------------------------------------------------------------------------------------------------------------------|-----------------------|--------|-----------|-------|-------|
| Dunelm GroupDNLMBuy505.9473.5Electra Private EquityELTASell1251324Herald InvestmentHRISell413.4432.6                                                                | <u>Amended</u>        |        |           |       |       |
| Electra Private Equity ELTA Sell 125 1324  Herald Investment HRI Sell 413.4 432.6                                                                                   | Computacentre         | CCC    | Sell      | 343.9 | 361.9 |
| Herald Investment HRI Sell 413.4 432.6                                                                                                                              | Dunelm Group          | DNLM   | Buy       | 505.9 | 473.5 |
|                                                                                                                                                                     | Electra Private Equit | y ELTA | Sell      | 125   | 1324  |
| ITE Group ITE Sell 148.6 167.6                                                                                                                                      | Herald Investment     | HRI    | Sell      | 413.4 | 432.6 |
|                                                                                                                                                                     | ITE Group             | ITE    | Sell      | 148.6 | 167.6 |