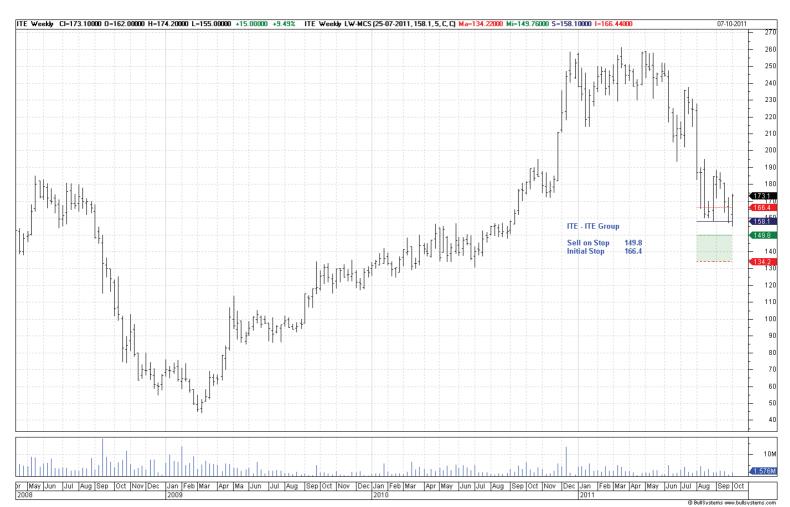

# Working Orders

| AmendedComputacentreCCCSell343.9361.9Dunelm GroupDNLMBuy505.9473.5Electra Private EquityELTASell1251324Herald InvestmentHRISell413.4432.6ITE GroupITESell148.6167.6 | Company               | Code   | Direction | Entry | Stop  |
|---------------------------------------------------------------------------------------------------------------------------------------------------------------------|-----------------------|--------|-----------|-------|-------|
| Dunelm GroupDNLMBuy505.9473.5Electra Private EquityELTASell1251324Herald InvestmentHRISell413.4432.6                                                                | <u>Amended</u>        |        |           |       |       |
| Electra Private Equity ELTA Sell 125 1324  Herald Investment HRI Sell 413.4 432.6                                                                                   | Computacentre         | CCC    | Sell      | 343.9 | 361.9 |
| Herald Investment HRI Sell 413.4 432.6                                                                                                                              | Dunelm Group          | DNLM   | Buy       | 505.9 | 473.5 |
|                                                                                                                                                                     | Electra Private Equit | y ELTA | Sell      | 125   | 1324  |
| ITE Group ITE Sell 148.6 167.6                                                                                                                                      | Herald Investment     | HRI    | Sell      | 413.4 | 432.6 |
|                                                                                                                                                                     | ITE Group             | ITE    | Sell      | 148.6 | 167.6 |