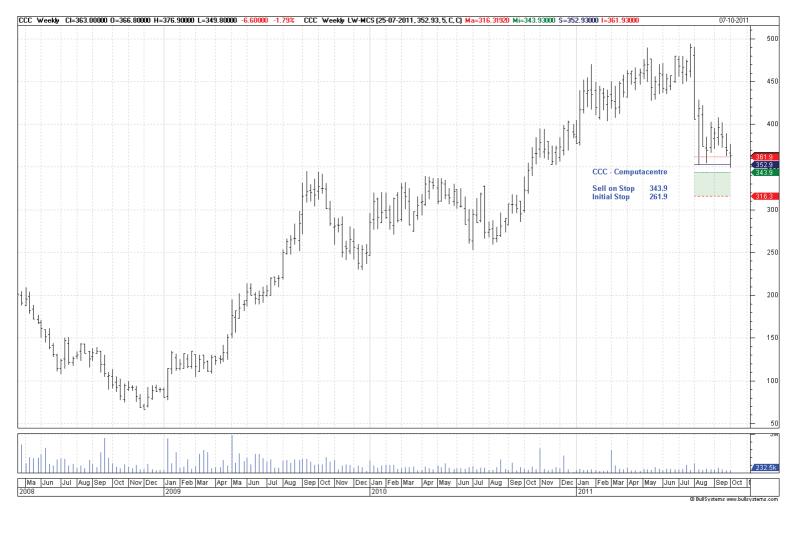

# Working Orders

| AmendedComputacentreCCCSell343.9361.9Dunelm GroupDNLMBuy505.9473.5Electra Private EquityELTASell1251324Herald InvestmentHRISell413.4432.6ITE GroupITESell148.6167.6 | Company               | Code   | Direction | Entry | Stop  |
|---------------------------------------------------------------------------------------------------------------------------------------------------------------------|-----------------------|--------|-----------|-------|-------|
| Dunelm GroupDNLMBuy505.9473.5Electra Private EquityELTASell1251324Herald InvestmentHRISell413.4432.6                                                                | <u>Amended</u>        |        |           |       |       |
| Electra Private Equity ELTA Sell 125 1324  Herald Investment HRI Sell 413.4 432.6                                                                                   | Computacentre         | CCC    | Sell      | 343.9 | 361.9 |
| Herald Investment HRI Sell 413.4 432.6                                                                                                                              | Dunelm Group          | DNLM   | Buy       | 505.9 | 473.5 |
|                                                                                                                                                                     | Electra Private Equit | y ELTA | Sell      | 125   | 1324  |
| ITE Group ITE Sell 148.6 167.6                                                                                                                                      | Herald Investment     | HRI    | Sell      | 413.4 | 432.6 |
|                                                                                                                                                                     | ITE Group             | ITE    | Sell      | 148.6 | 167.6 |