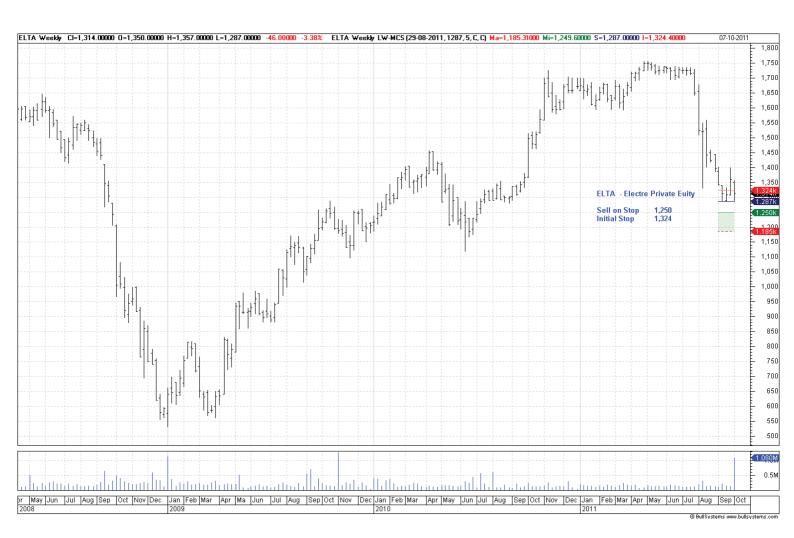

# Working Orders

| AmendedComputacentreCCCSell343.9361.9Dunelm GroupDNLMBuy505.9473.5Electra Private EquityELTASell1251324Herald InvestmentHRISell413.4432.6ITE GroupITESell148.6167.6 | Company               | Code   | Direction | Entry | Stop  |
|---------------------------------------------------------------------------------------------------------------------------------------------------------------------|-----------------------|--------|-----------|-------|-------|
| Dunelm GroupDNLMBuy505.9473.5Electra Private EquityELTASell1251324Herald InvestmentHRISell413.4432.6                                                                | <u>Amended</u>        |        |           |       |       |
| Electra Private Equity ELTA Sell 125 1324  Herald Investment HRI Sell 413.4 432.6                                                                                   | Computacentre         | CCC    | Sell      | 343.9 | 361.9 |
| Herald Investment HRI Sell 413.4 432.6                                                                                                                              | Dunelm Group          | DNLM   | Buy       | 505.9 | 473.5 |
|                                                                                                                                                                     | Electra Private Equit | y ELTA | Sell      | 125   | 1324  |
| ITE Group ITE Sell 148.6 167.6                                                                                                                                      | Herald Investment     | HRI    | Sell      | 413.4 | 432.6 |
|                                                                                                                                                                     | ITE Group             | ITE    | Sell      | 148.6 | 167.6 |