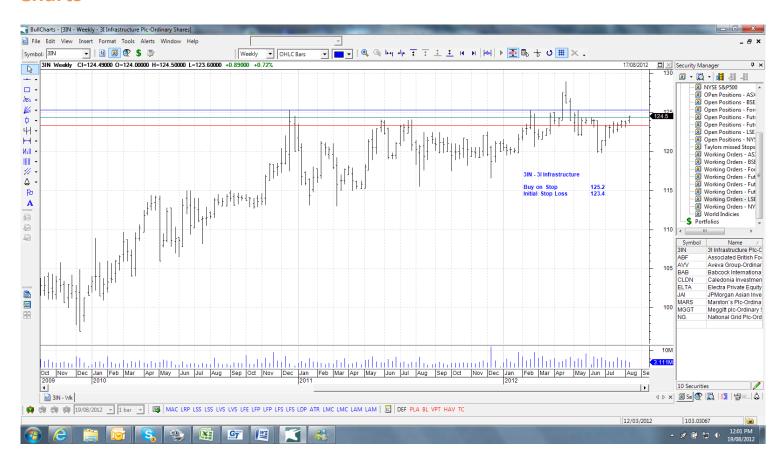

## **Amended**

| 3IN Infrastructure     | 3IN  | Buy | 125.2 | 123.4 |
|------------------------|------|-----|-------|-------|
| Aveva Group            | AVV  | Buy | 1883  | 1798  |
| Babcock International  | BAB  | Buy | 910   | 877   |
| Caledonian Investments | CLDN | Buy | 1488  | 1434  |
| Electra Private Equity | ELTA | Buy | 1776  | 1724  |