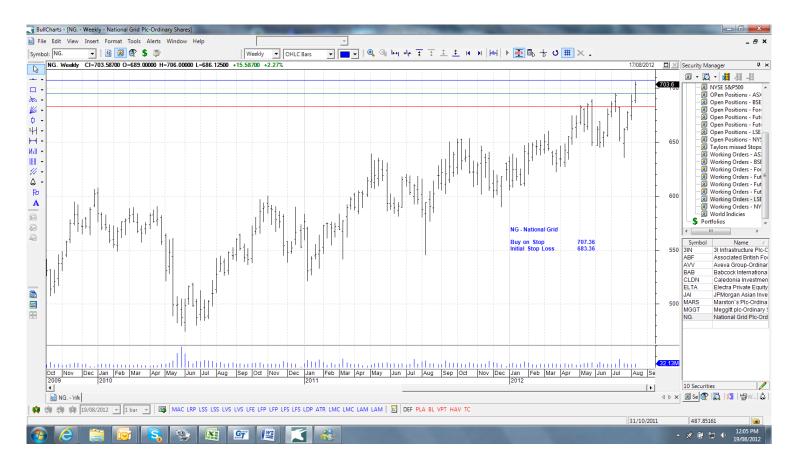

#### **NEW**

| Associated British Foods | ABF  | Buy | 1319.5 | 1277.5 |
|--------------------------|------|-----|--------|--------|
| Meggitts Plc             | MGGT | Buy | 423.4  | 404.85 |
| National Grid            | NG   | Buy | 707.36 | 683.36 |