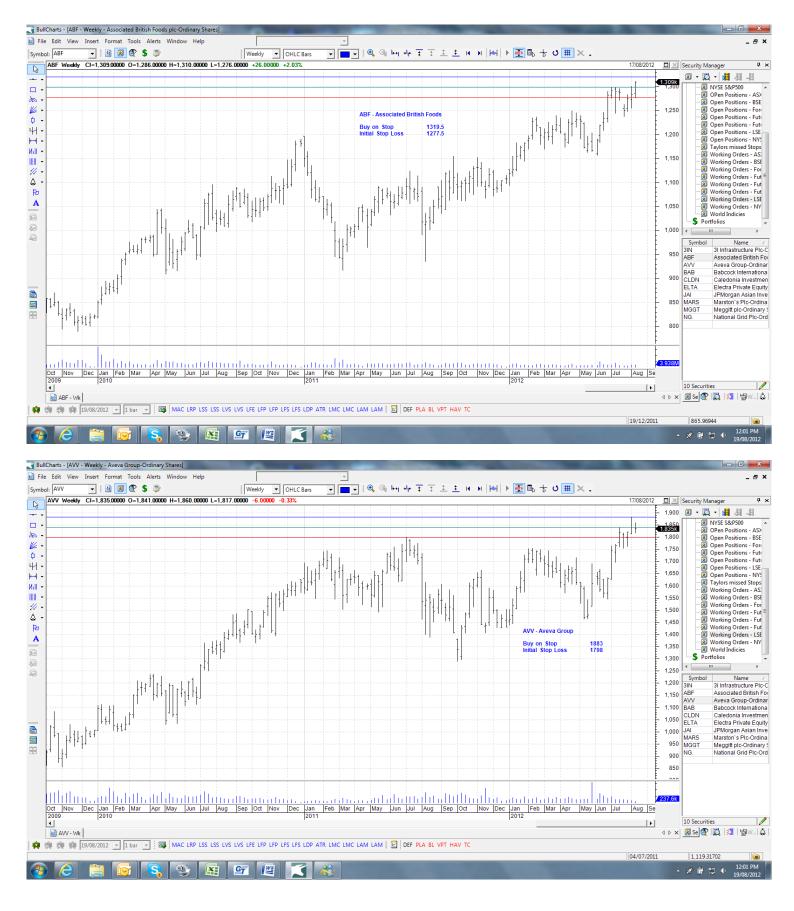

## **Amended**

| 3IN Infrastructure     | 3IN  | Buy | 125.2 | 123.4 |
|------------------------|------|-----|-------|-------|
| Aveva Group            | AVV  | Buy | 1883  | 1798  |
| Babcock International  | BAB  | Buy | 910   | 877   |
| Caledonian Investments | CLDN | Buy | 1488  | 1434  |
| Electra Private Equity | ELTA | Buy | 1776  | 1724  |

#### **NEW**

| Associated British Foods | ABF  | Buy | 1319.5 | 1277.5 |
|--------------------------|------|-----|--------|--------|
| Meggitts Plc             | MGGT | Buy | 423.4  | 404.85 |
| National Grid            | NG   | Buy | 707.36 | 683.36 |