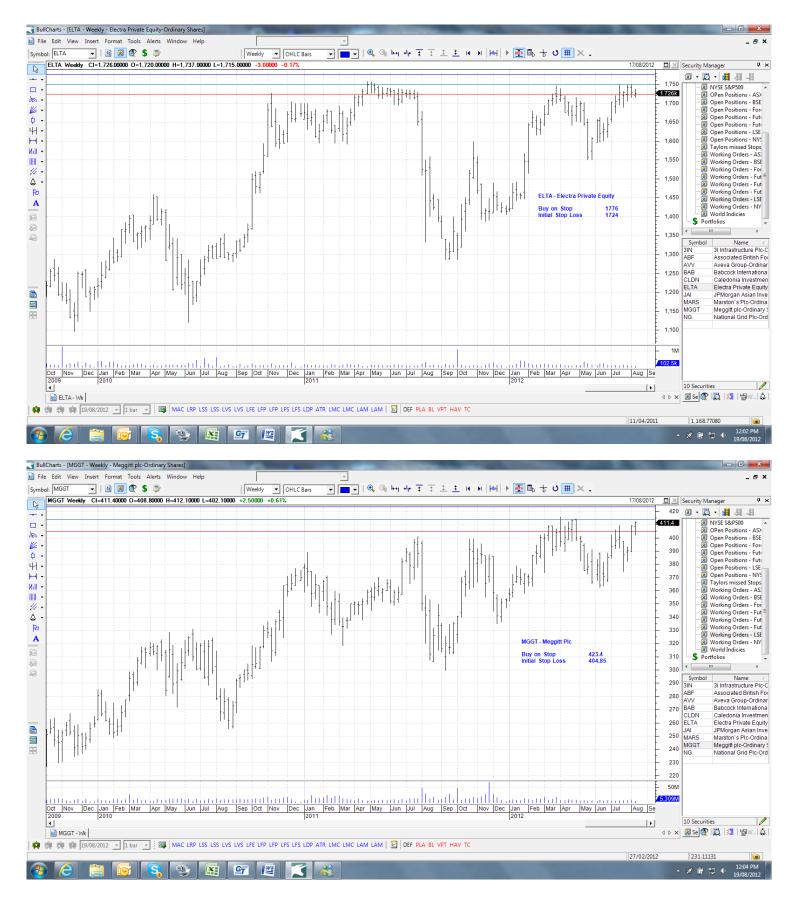

## **Amended**

| 3IN Infrastructure     | 3IN  | Buy | 125.2 | 123.4 |
|------------------------|------|-----|-------|-------|
| Aveva Group            | AVV  | Buy | 1883  | 1798  |
| Babcock International  | BAB  | Buy | 910   | 877   |
| Caledonian Investments | CLDN | Buy | 1488  | 1434  |
| Electra Private Equity | ELTA | Buy | 1776  | 1724  |

#### **NEW**

| Associated British Foods | ABF  | Buy | 1319.5 | 1277.5 |
|--------------------------|------|-----|--------|--------|
| Meggitts Plc             | MGGT | Buy | 423.4  | 404.85 |
| National Grid            | NG   | Buy | 707.36 | 683.36 |