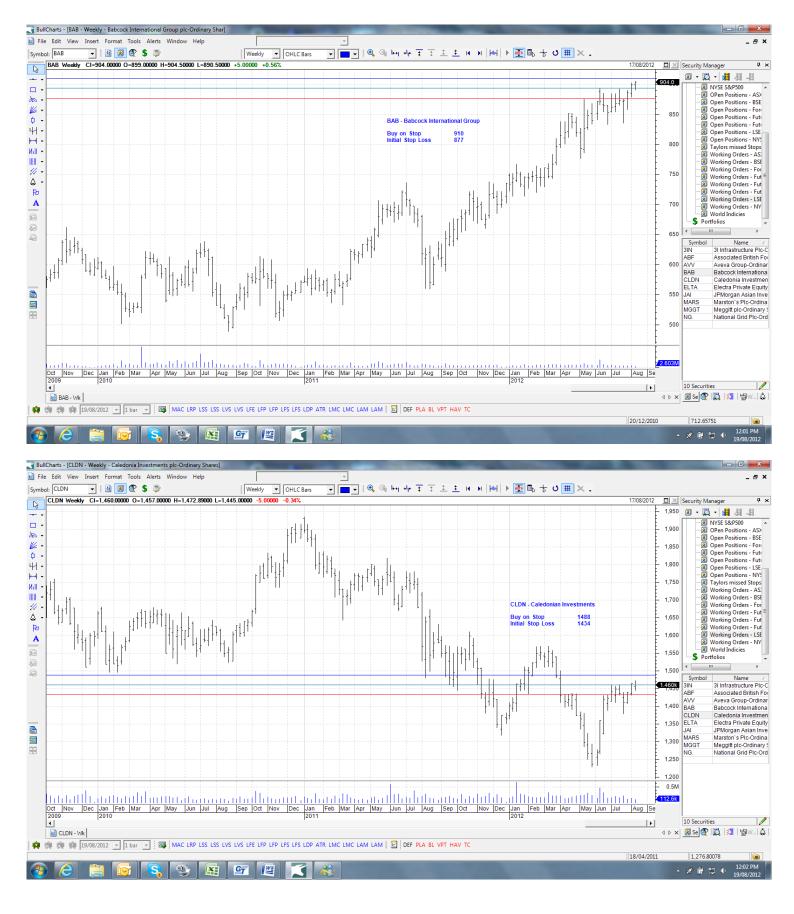

## **Amended**

| 3IN Infrastructure     | 3IN  | Buy | 125.2 | 123.4 |
|------------------------|------|-----|-------|-------|
| Aveva Group            | AVV  | Buy | 1883  | 1798  |
| Babcock International  | BAB  | Buy | 910   | 877   |
| Caledonian Investments | CLDN | Buy | 1488  | 1434  |
| Electra Private Equity | ELTA | Buy | 1776  | 1724  |