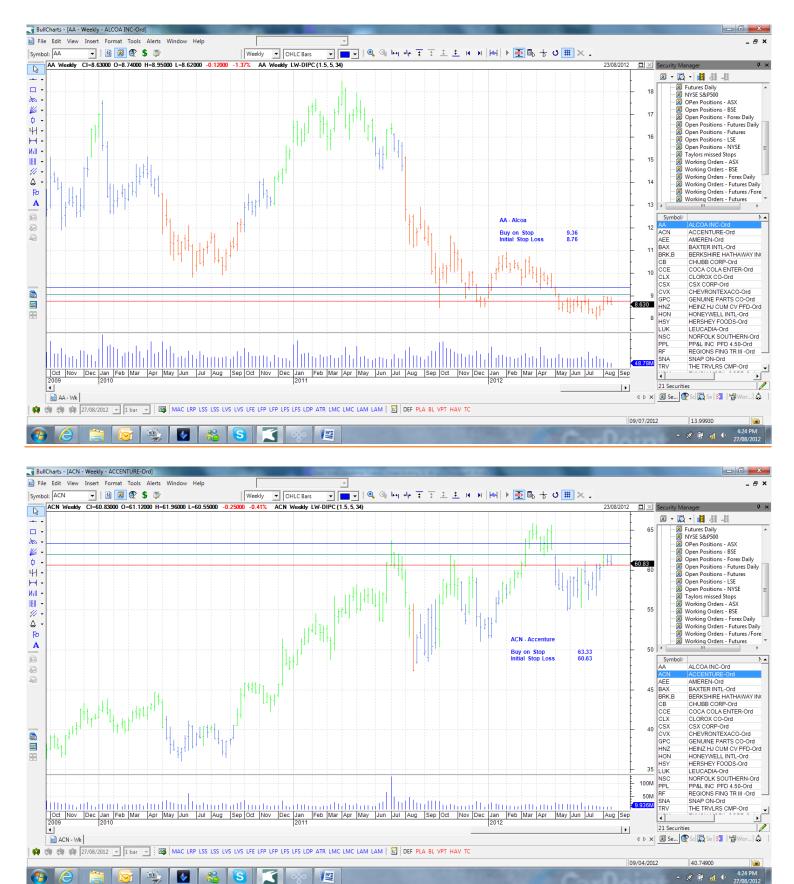

## Retained

| Alcoa                    | AA   | Buy  | 9.36  | 8.76   |
|--------------------------|------|------|-------|--------|
| Accenture                | ACN  | Buy  | 63.33 | 60.63  |
| Ameren                   | AEE  | Sell | 32.45 | 33.53  |
| Baxter International     | BAX  | Buy  | 61.58 | 59.50  |
| Berkshire Hathaway       | BRKb | Buy  | 87.10 | 84.92  |
| Chubb                    | CB   | Buy  | 75.53 | 73.13  |
| Coca Cola Enterprises    | CCE  | Buy  | 31.10 | 28.80  |
| Chevron Texaco           | CVX  | Buy  | 114.4 | 110.16 |
| Genuine Parts            | GPC  | Buy  | 66.47 | 63.87  |
| Hershey Foods            | HSY  | Buy  | 74.41 | 71.51  |
| Leucadia                 | LUK  | Buy  | 23.29 | 21.73  |
| Regions Financial Group  | RF   | Buy  | 7.40  | 6.94   |
| Snap On Tools            | SNA  | Buy  | 72.50 | 69.20  |
| Exxon Mobil              | XOM  | Buy  | 89.41 | 86.47  |
| The Travellers Companion | TRV  | Buy  | 66.32 | 64.23  |
|                          |      |      |       |        |