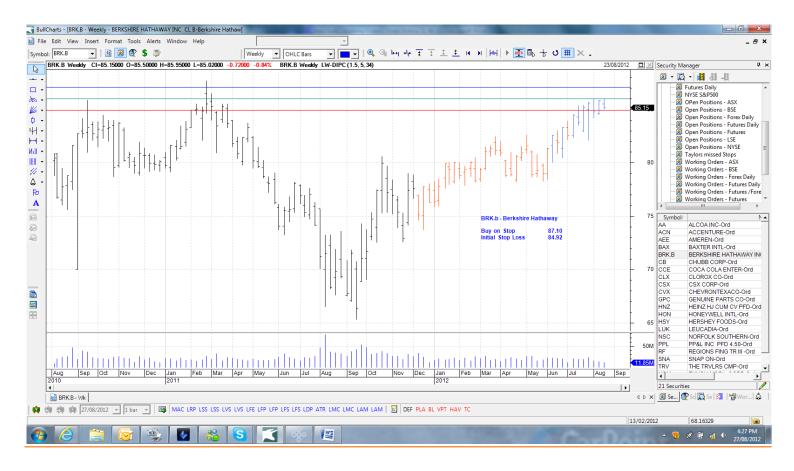

## Retained

| Alcoa                    | AA   | Buy  | 9.36  | 8.76   |
|--------------------------|------|------|-------|--------|
| Accenture                | ACN  | Buy  | 63.33 | 60.63  |
| Ameren                   | AEE  | Sell | 32.45 | 33.53  |
| Baxter International     | BAX  | Buy  | 61.58 | 59.50  |
| Berkshire Hathaway       | BRKb | Buy  | 87.10 | 84.92  |
| Chubb                    | CB   | Buy  | 75.53 | 73.13  |
| Coca Cola Enterprises    | CCE  | Buy  | 31.10 | 28.80  |
| Chevron Texaco           | CVX  | Buy  | 114.4 | 110.16 |
| Genuine Parts            | GPC  | Buy  | 66.47 | 63.87  |
| Hershey Foods            | HSY  | Buy  | 74.41 | 71.51  |
| Leucadia                 | LUK  | Buy  | 23.29 | 21.73  |
| Regions Financial Group  | RF   | Buy  | 7.40  | 6.94   |
| Snap On Tools            | SNA  | Buy  | 72.50 | 69.20  |
| Exxon Mobil              | XOM  | Buy  | 89.41 | 86.47  |
| The Travellers Companion | TRV  | Buy  | 66.32 | 64.23  |
|                          |      |      |       |        |