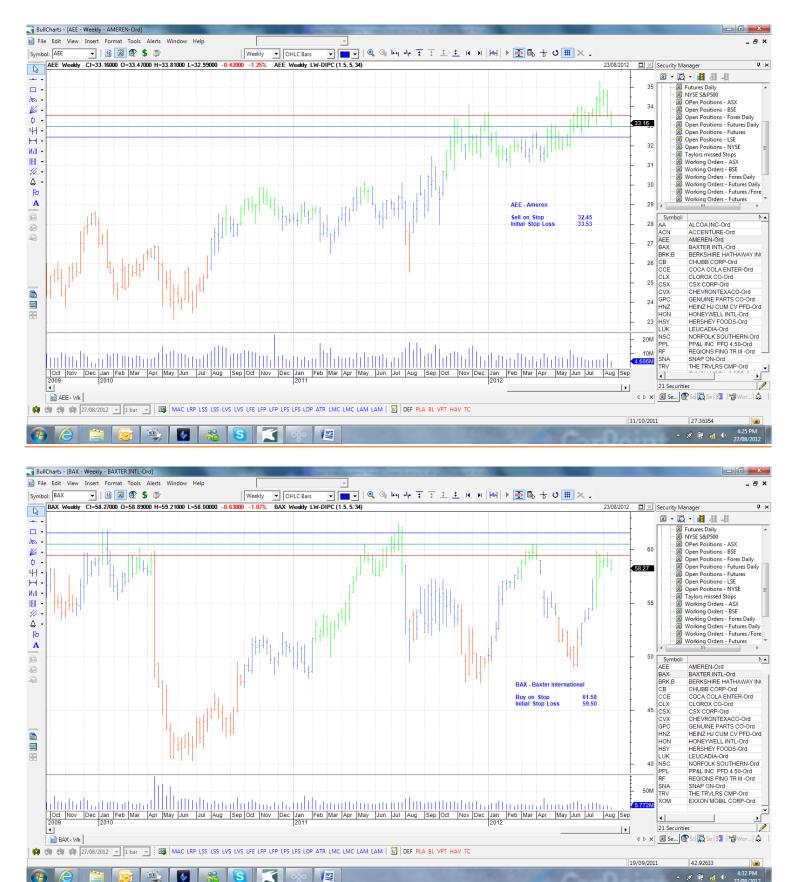

## Retained

| Alcoa                    | AA   | Buy  | 9.36  | 8.76   |
|--------------------------|------|------|-------|--------|
| Accenture                | ACN  | Buy  | 63.33 | 60.63  |
| Ameren                   | AEE  | Sell | 32.45 | 33.53  |
| Baxter International     | BAX  | Buy  | 61.58 | 59.50  |
| Berkshire Hathaway       | BRKb | Buy  | 87.10 | 84.92  |
| Chubb                    | CB   | Buy  | 75.53 | 73.13  |
| Coca Cola Enterprises    | CCE  | Buy  | 31.10 | 28.80  |
| Chevron Texaco           | CVX  | Buy  | 114.4 | 110.16 |
| Genuine Parts            | GPC  | Buy  | 66.47 | 63.87  |
| Hershey Foods            | HSY  | Buy  | 74.41 | 71.51  |
| Leucadia                 | LUK  | Buy  | 23.29 | 21.73  |
| Regions Financial Group  | RF   | Buy  | 7.40  | 6.94   |
| Snap On Tools            | SNA  | Buy  | 72.50 | 69.20  |
| Exxon Mobil              | XOM  | Buy  | 89.41 | 86.47  |
| The Travellers Companion | TRV  | Buy  | 66.32 | 64.23  |
|                          |      |      |       |        |