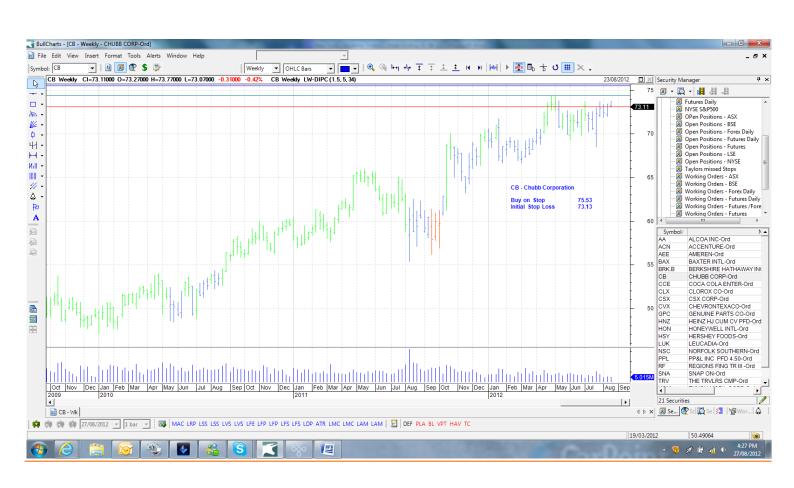

## Retained

| Alcoa                    | AA   | Buy  | 9.36  | 8.76   |
|--------------------------|------|------|-------|--------|
| Accenture                | ACN  | Buy  | 63.33 | 60.63  |
| Ameren                   | AEE  | Sell | 32.45 | 33.53  |
| Baxter International     | BAX  | Buy  | 61.58 | 59.50  |
| Berkshire Hathaway       | BRKb | Buy  | 87.10 | 84.92  |
| Chubb                    | CB   | Buy  | 75.53 | 73.13  |
| Coca Cola Enterprises    | CCE  | Buy  | 31.10 | 28.80  |
| Chevron Texaco           | CVX  | Buy  | 114.4 | 110.16 |
| Genuine Parts            | GPC  | Buy  | 66.47 | 63.87  |
| Hershey Foods            | HSY  | Buy  | 74.41 | 71.51  |
| Leucadia                 | LUK  | Buy  | 23.29 | 21.73  |
| Regions Financial Group  | RF   | Buy  | 7.40  | 6.94   |
| Snap On Tools            | SNA  | Buy  | 72.50 | 69.20  |
| Exxon Mobil              | XOM  | Buy  | 89.41 | 86.47  |
| The Travellers Companion | TRV  | Buy  | 66.32 | 64.23  |
|                          |      |      |       |        |