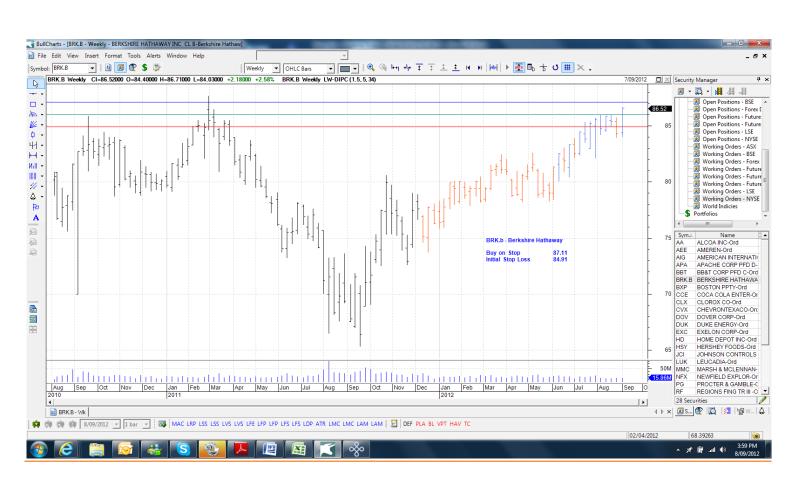

# **Amended**

| Alcoa                    | AA   | Buy  | 9.34   | 8.78   |
|--------------------------|------|------|--------|--------|
| Ameren                   | AEE  | Sell | 32.48  | 33.50  |
| Berkshire Hathaway       | BRKb | Buy  | 87.11  | 84.91  |
| Chubb                    | CB   | Buy  | 75.44  | 73.32  |
| Coca Cola Enterprises    | CCE  | Buy  | 31.12  | 28.78  |
| Chevron Texaco           | CVX  | Buy  | 114.27 | 110.29 |
| Duke Energy              | DUK  | Sell | 63.47  | 65.47  |
| Johnson Controls Inc     | JCI  | Buy  | 28.45  | 26.67  |
| Leucadia                 | LUK  | Buy  | 23.25  | 21.77  |
| Proctor & Gamble         | PG   | Buy  | 68.72  | 66.98  |
| The Travellers Companion | TRV  | Buy  | 66.25  | 64.30  |
| VF Corp                  | VFC  | Buy  | 157.70 | 150.70 |
|                          |      |      |        |        |