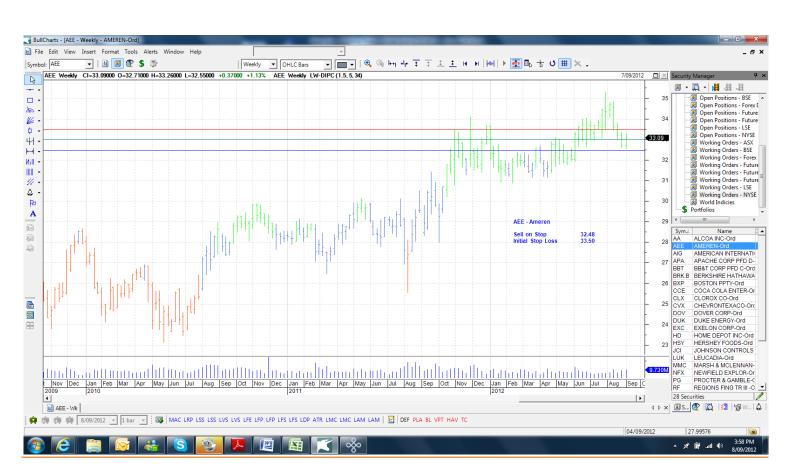

# **Amended**

| Alcoa                    | AA   | Buy  | 9.34   | 8.78   |
|--------------------------|------|------|--------|--------|
| Ameren                   | AEE  | Sell | 32.48  | 33.50  |
| Berkshire Hathaway       | BRKb | Buy  | 87.11  | 84.91  |
| Chubb                    | CB   | Buy  | 75.44  | 73.32  |
| Coca Cola Enterprises    | CCE  | Buy  | 31.12  | 28.78  |
| Chevron Texaco           | CVX  | Buy  | 114.27 | 110.29 |
| Duke Energy              | DUK  | Sell | 63.47  | 65.47  |
| Johnson Controls Inc     | JCI  | Buy  | 28.45  | 26.67  |
| Leucadia                 | LUK  | Buy  | 23.25  | 21.77  |
| Proctor & Gamble         | PG   | Buy  | 68.72  | 66.98  |
| The Travellers Companion | TRV  | Buy  | 66.25  | 64.30  |
| VF Corp                  | VFC  | Buy  | 157.70 | 150.70 |
|                          |      |      |        |        |