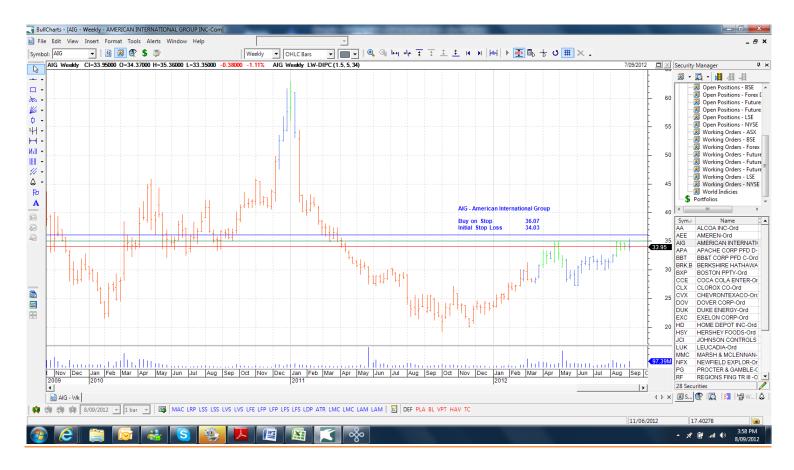

### New

| American International Grp | AIG | Buy | 36.07  | 34.03  |
|----------------------------|-----|-----|--------|--------|
| Apache Corp                | APA | Buy | 93.00  | 87.40  |
| BB & T Corp                | BBT | Buy | 33.93  | 32.09  |
| Boston Property Group      | BXP | Buy | 115.67 | 111.99 |
| Marsh McLennan             | MMC | Buy | 35.21  | 34.15  |
| Newfield Exploration       | NFX | Buy | 34.47  | 31.77  |
| Polo Ralph Lauren          | RF  | Buy | 169.6  | 159.62 |
| Sysco Group                | SYS | Buy | 31.62  | 30.72  |
| Torchmark                  | TMK | Buy | 52.90  | 51.10  |
| Thermo Electric Corp       | TMO | Buy | 59.64  | 57.10  |
| Wells Fargo                | WFC | Buy | 35.50  | 34.10  |