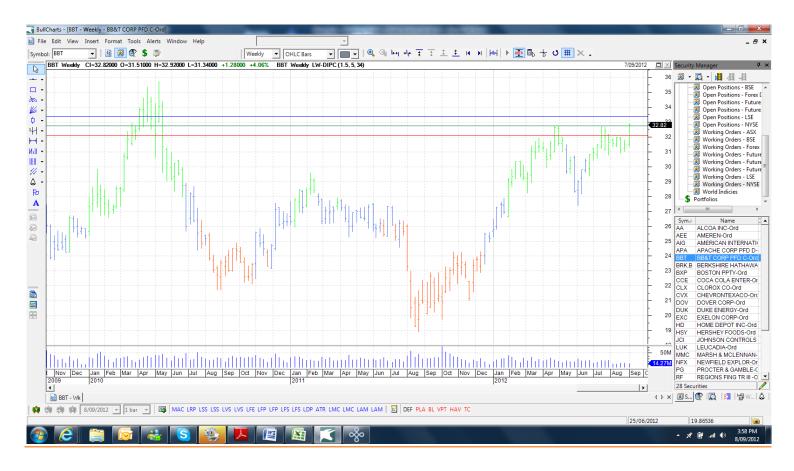

### New

| American International Grp | AIG | Buy | 36.07  | 34.03  |
|----------------------------|-----|-----|--------|--------|
| Apache Corp                | APA | Buy | 93.00  | 87.40  |
| BB & T Corp                | BBT | Buy | 33.93  | 32.09  |
| Boston Property Group      | BXP | Buy | 115.67 | 111.99 |
| Marsh McLennan             | MMC | Buy | 35.21  | 34.15  |
| Newfield Exploration       | NFX | Buy | 34.47  | 31.77  |
| Polo Ralph Lauren          | RF  | Buy | 169.6  | 159.62 |
| Sysco Group                | SYS | Buy | 31.62  | 30.72  |
| Torchmark                  | TMK | Buy | 52.90  | 51.10  |
| Thermo Electric Corp       | TMO | Buy | 59.64  | 57.10  |
| Wells Fargo                | WFC | Buy | 35.50  | 34.10  |