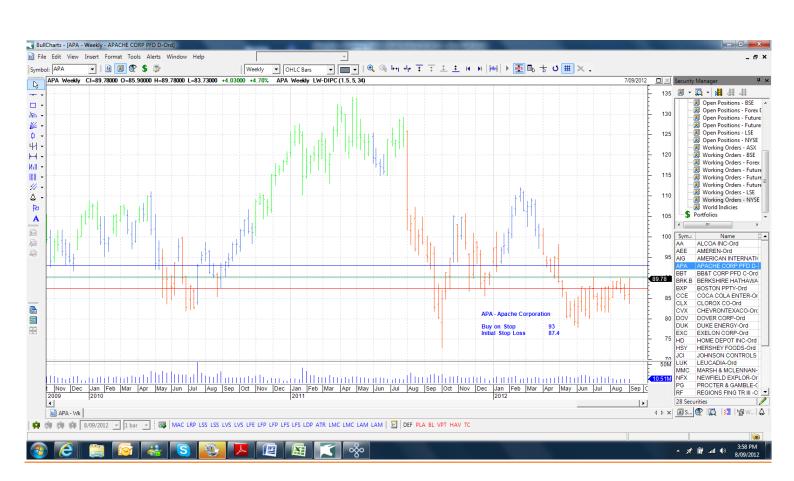

### New

| American International Grp | AIG | Buy | 36.07  | 34.03  |
|----------------------------|-----|-----|--------|--------|
| Apache Corp                | APA | Buy | 93.00  | 87.40  |
| BB & T Corp                | BBT | Buy | 33.93  | 32.09  |
| Boston Property Group      | BXP | Buy | 115.67 | 111.99 |
| Marsh McLennan             | MMC | Buy | 35.21  | 34.15  |
| Newfield Exploration       | NFX | Buy | 34.47  | 31.77  |
| Polo Ralph Lauren          | RF  | Buy | 169.6  | 159.62 |
| Sysco Group                | SYS | Buy | 31.62  | 30.72  |
| Torchmark                  | TMK | Buy | 52.90  | 51.10  |
| Thermo Electric Corp       | TMO | Buy | 59.64  | 57.10  |
| Wells Fargo                | WFC | Buy | 35.50  | 34.10  |