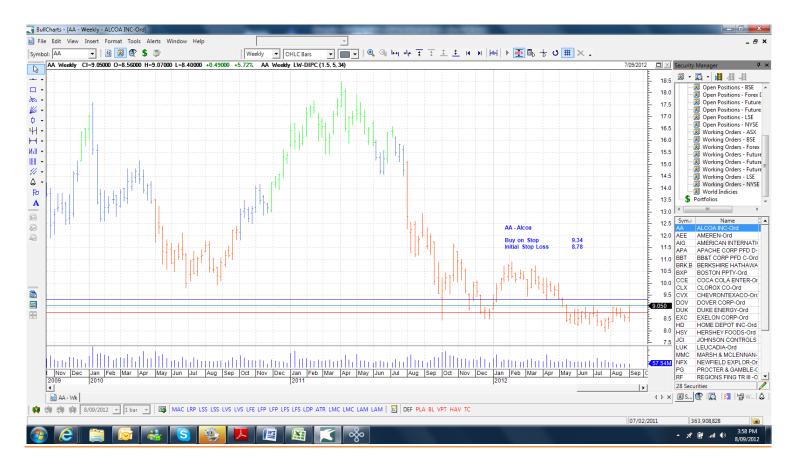

# **Amended**

| Alcoa                    | AA   | Buy  | 9.34   | 8.78   |
|--------------------------|------|------|--------|--------|
| Ameren                   | AEE  | Sell | 32.48  | 33.50  |
| Berkshire Hathaway       | BRKb | Buy  | 87.11  | 84.91  |
| Chubb                    | CB   | Buy  | 75.44  | 73.32  |
| Coca Cola Enterprises    | CCE  | Buy  | 31.12  | 28.78  |
| Chevron Texaco           | CVX  | Buy  | 114.27 | 110.29 |
| Duke Energy              | DUK  | Sell | 63.47  | 65.47  |
| Johnson Controls Inc     | JCI  | Buy  | 28.45  | 26.67  |
| Leucadia                 | LUK  | Buy  | 23.25  | 21.77  |
| Proctor & Gamble         | PG   | Buy  | 68.72  | 66.98  |
| The Travellers Companion | TRV  | Buy  | 66.25  | 64.30  |
| VF Corp                  | VFC  | Buy  | 157.70 | 150.70 |
|                          |      |      |        |        |