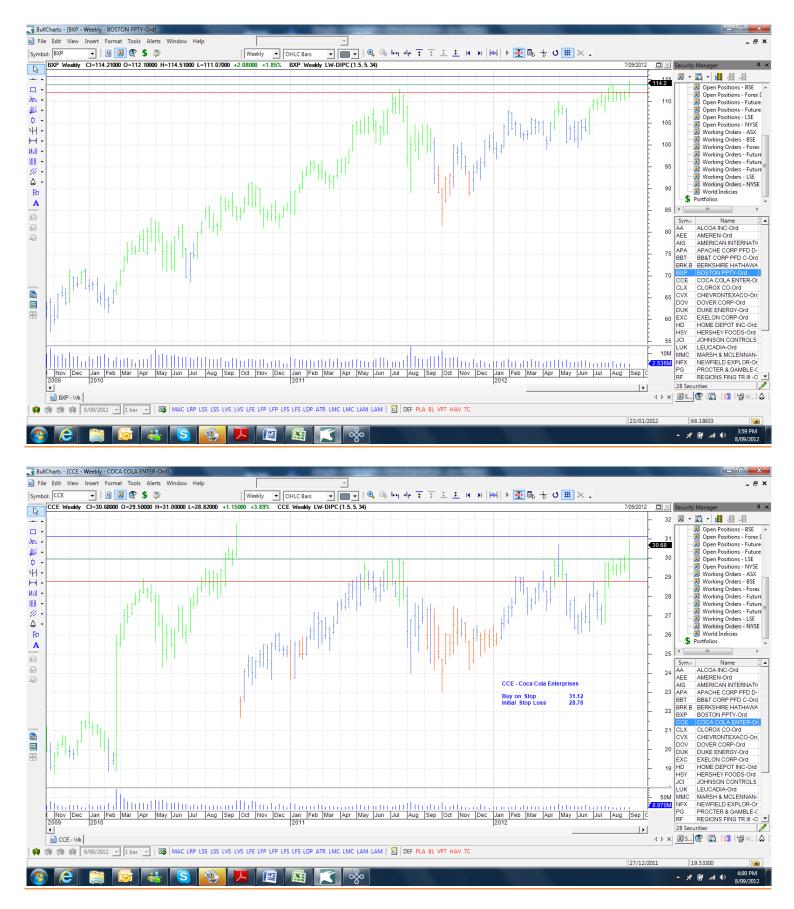

# **Amended**

| Alcoa                    | AA   | Buy  | 9.34   | 8.78   |
|--------------------------|------|------|--------|--------|
| Ameren                   | AEE  | Sell | 32.48  | 33.50  |
| Berkshire Hathaway       | BRKb | Buy  | 87.11  | 84.91  |
| Chubb                    | CB   | Buy  | 75.44  | 73.32  |
| Coca Cola Enterprises    | CCE  | Buy  | 31.12  | 28.78  |
| Chevron Texaco           | CVX  | Buy  | 114.27 | 110.29 |
| Duke Energy              | DUK  | Sell | 63.47  | 65.47  |
| Johnson Controls Inc     | JCI  | Buy  | 28.45  | 26.67  |
| Leucadia                 | LUK  | Buy  | 23.25  | 21.77  |
| Proctor & Gamble         | PG   | Buy  | 68.72  | 66.98  |
| The Travellers Companion | TRV  | Buy  | 66.25  | 64.30  |
| VF Corp                  | VFC  | Buy  | 157.70 | 150.70 |
|                          |      |      |        |        |

### New

| American International Grp | AIG | Buy | 36.07  | 34.03  |
|----------------------------|-----|-----|--------|--------|
| Apache Corp                | APA | Buy | 93.00  | 87.40  |
| BB & T Corp                | BBT | Buy | 33.93  | 32.09  |
| Boston Property Group      | BXP | Buy | 115.67 | 111.99 |
| Marsh McLennan             | MMC | Buy | 35.21  | 34.15  |
| Newfield Exploration       | NFX | Buy | 34.47  | 31.77  |
| Polo Ralph Lauren          | RF  | Buy | 169.6  | 159.62 |
| Sysco Group                | SYS | Buy | 31.62  | 30.72  |
| Torchmark                  | TMK | Buy | 52.90  | 51.10  |
| Thermo Electric Corp       | TMO | Buy | 59.64  | 57.10  |
| Wells Fargo                | WFC | Buy | 35.50  | 34.10  |