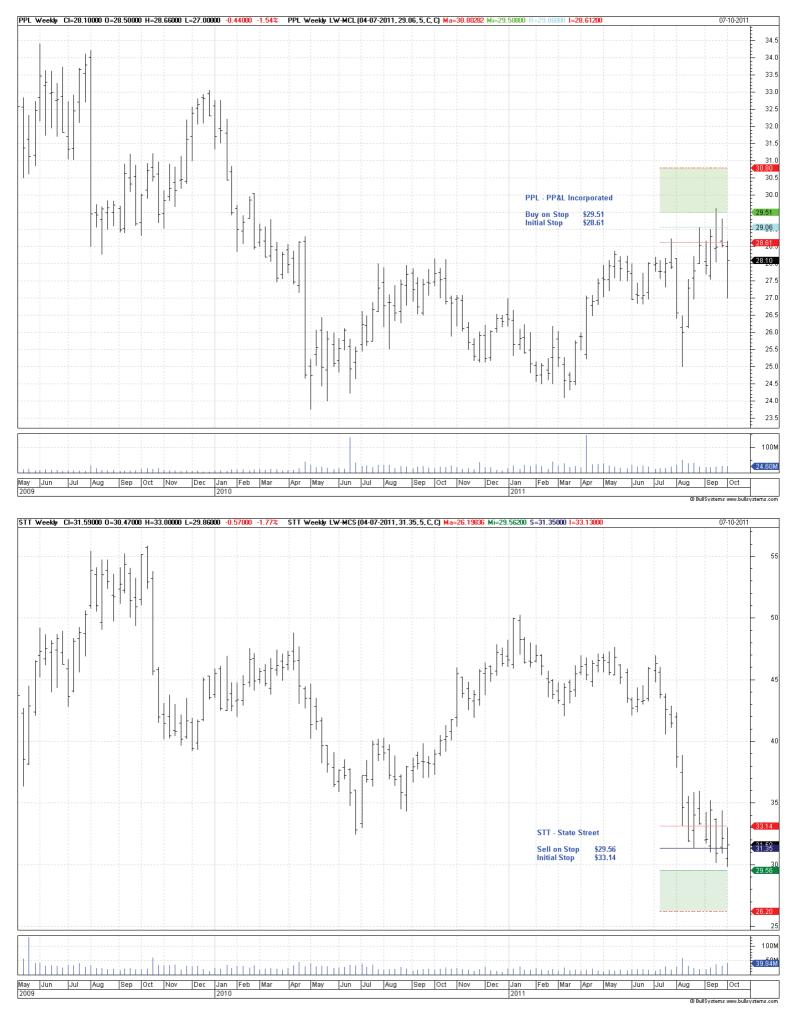

# **Amended**

| PP & L Inc   | PPL | Buy  | \$29.51 | \$28.61 |
|--------------|-----|------|---------|---------|
| State Street | CTT | Sall | \$20.56 | \$33.1/ |

See below for charts