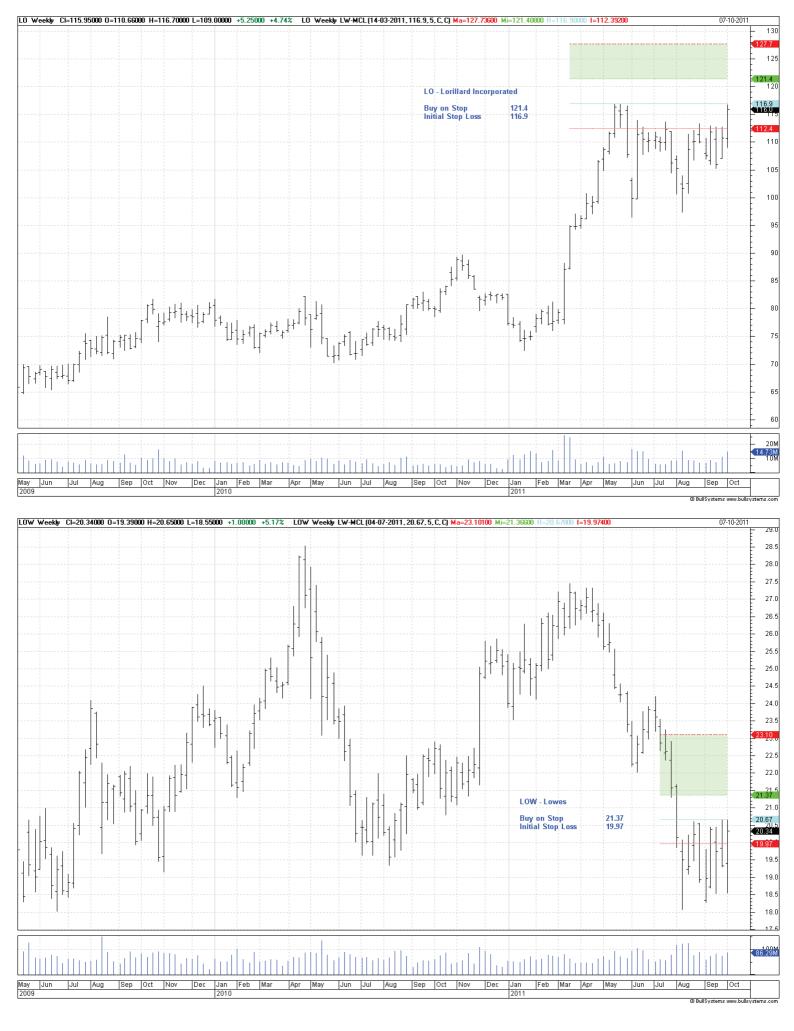

### **Futures**

Nil

| Company                 | Code | Direction | Entry | Stop  |
|-------------------------|------|-----------|-------|-------|
| New                     |      |           |       |       |
| American Electric Power | AEP  | Buy       | 39.55 | 38.43 |
| Exxon Mobil             | XPM  | Buy       | 27.81 | 24.98 |
| Lorilland Incorporated  | LO   | Buy       | 121.4 | 116.9 |
| Lowes                   | LOW  | Buy       | 21.37 | 19.97 |

See below for charts