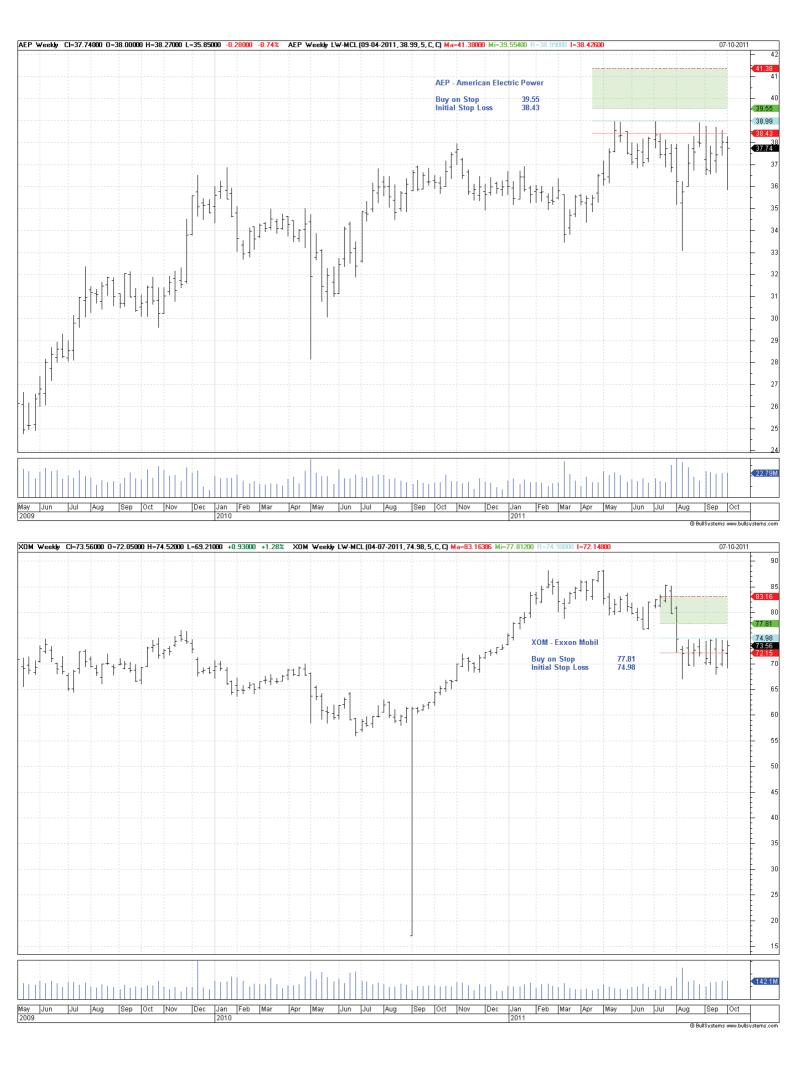

### **Futures**

Nil

| Company                 | Code | Direction | Entry | Stop  |
|-------------------------|------|-----------|-------|-------|
| New                     |      |           |       |       |
| American Electric Power | AEP  | Buy       | 39.55 | 38.43 |
| Exxon Mobil             | XPM  | Buy       | 27.81 | 24.98 |
| Lorilland Incorporated  | LO   | Buy       | 121.4 | 116.9 |
| Lowes                   | LOW  | Buy       | 21.37 | 19.97 |

See below for charts