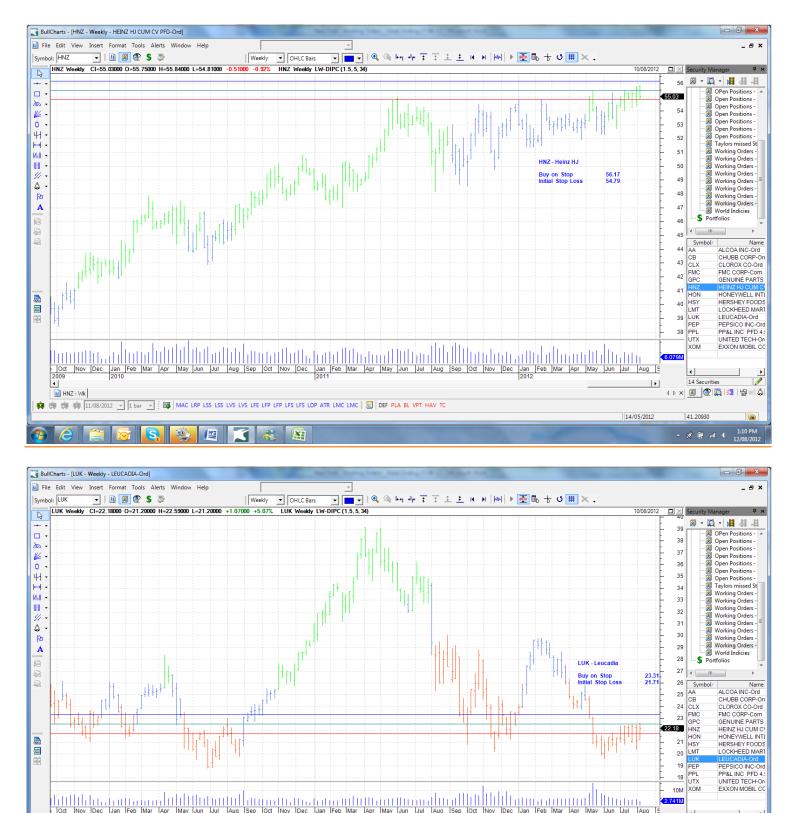

#### Retained

|  | Edison International | EIX | 43.83 | Retain | 43.83 |
|--|----------------------|-----|-------|--------|-------|
|--|----------------------|-----|-------|--------|-------|

| Sherwin Williams<br>Integrys Energy Group<br>Ventas Inc | SHW<br>TEG<br>VTR | 113.6<br>58.01<br>62.95 | Retain<br>Retain<br>Retain | 113.6<br>58.01<br>62.95 |
|---------------------------------------------------------|-------------------|-------------------------|----------------------------|-------------------------|
| Working Orders                                          |                   |                         |                            |                         |
| Company                                                 | Code              | Direction               | Entry                      | Stop                    |
| Cancelled Orders                                        |                   |                         |                            |                         |
| Chubb, Clorox                                           |                   |                         |                            |                         |
| Amended                                                 |                   |                         |                            |                         |
| Retained                                                |                   |                         |                            |                         |
| Heinz                                                   | HNZ               | Buy                     | 56.17                      | 54.79                   |
| New                                                     |                   |                         |                            |                         |
| Alcoa<br>Genuine Parts                                  | AA<br>GPC         | Buy                     | 9.36<br>66.51              | 8.76<br>63.83           |