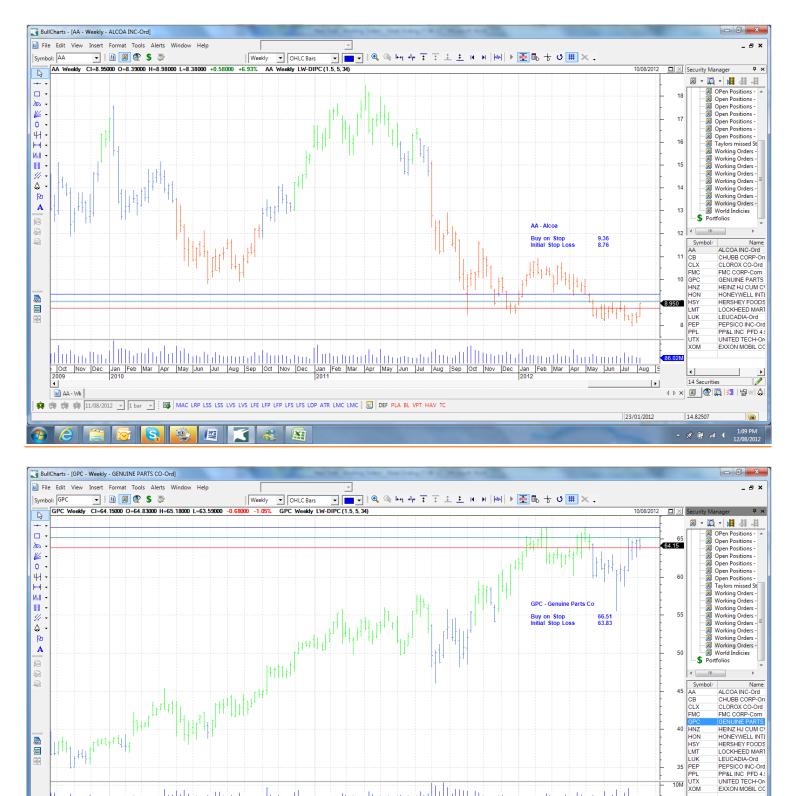

#### Retained

|  | Edison International | EIX | 43.83 | Retain | 43.83 |
|--|----------------------|-----|-------|--------|-------|
|--|----------------------|-----|-------|--------|-------|

| Sherwin Williams<br>Integrys Energy Group<br>Ventas Inc | SHW<br>TEG<br>VTR | 113.6<br>58.01<br>62.95 | Retain<br>Retain<br>Retain | 113.6<br>58.01<br>62.95 |
|---------------------------------------------------------|-------------------|-------------------------|----------------------------|-------------------------|
| Working Orders                                          |                   |                         |                            |                         |
| Company                                                 | Code              | Direction               | Entry                      | Stop                    |
| Cancelled Orders                                        |                   |                         |                            |                         |
| Chubb, Clorox                                           |                   |                         |                            |                         |
| Amended                                                 |                   |                         |                            |                         |
| Retained                                                |                   |                         |                            |                         |
| Heinz                                                   | HNZ               | Buy                     | 56.17                      | 54.79                   |
| New                                                     |                   |                         |                            |                         |
| Alcoa<br>Genuine Parts                                  | AA<br>GPC         | Buy                     | 9.36<br>66.51              | 8.76<br>63.83           |

| Alcoa         | AA  | Buy | 9.36  | 8.76  |
|---------------|-----|-----|-------|-------|
| Genuine Parts | GPC | Buy | 66.51 | 63.83 |
| Leucadia      | LUK | Buy | 23.31 | 21.71 |
| PP&L Inc      | PPL | Buy | 30.69 | 29.85 |
| Exxon Mobil   | XOM | Buy | 89.47 | 86.41 |