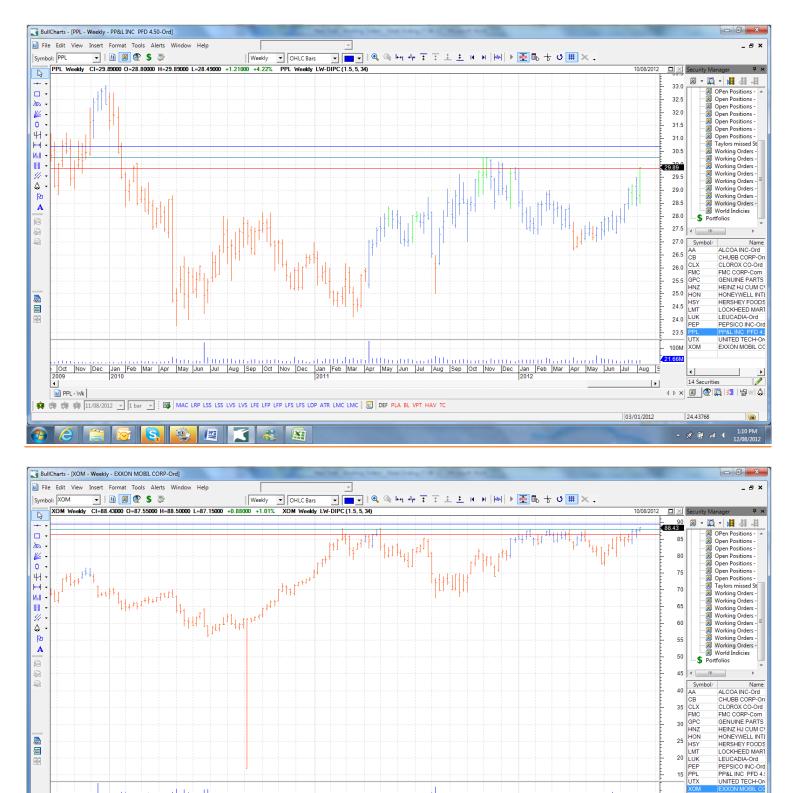

| Alcoa         | AA  | Buy | 9.36  | 8.76  |
|---------------|-----|-----|-------|-------|
| Genuine Parts | GPC | Buy | 66.51 | 63.83 |
| Leucadia      | LUK | Buy | 23.31 | 21.71 |
| PP&L Inc      | PPL | Buy | 30.69 | 29.85 |
| Exxon Mobil   | XOM | Buy | 89.47 | 86.41 |