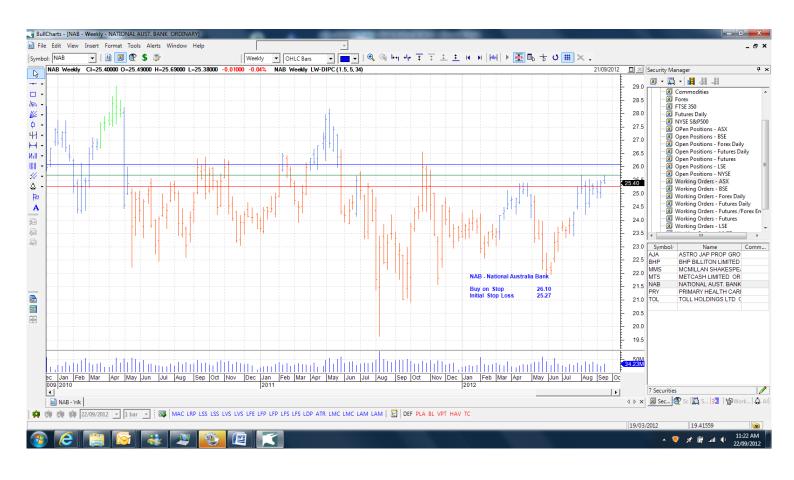

# **Retained**

| BHP Billiton Limited    | BHP | Buy | 34.40 | 32.98 |
|-------------------------|-----|-----|-------|-------|
| McMillan Shakespeare    | MMS | Buy | 12.89 | 12.33 |
| National Australia Bank | NAB | Buy | 26.10 | 25.27 |