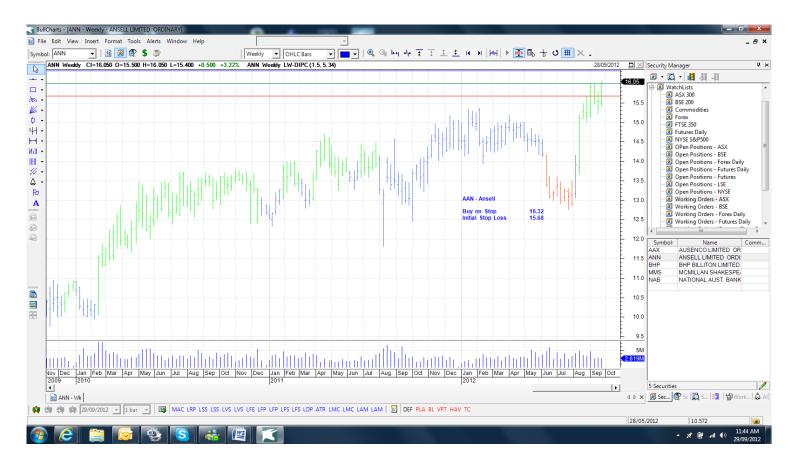

#### New

| Ausenco | AAX | Sell | 2.55  | 2.89  |
|---------|-----|------|-------|-------|
| Ansell  | AAN | Buy  | 16.32 | 15.68 |