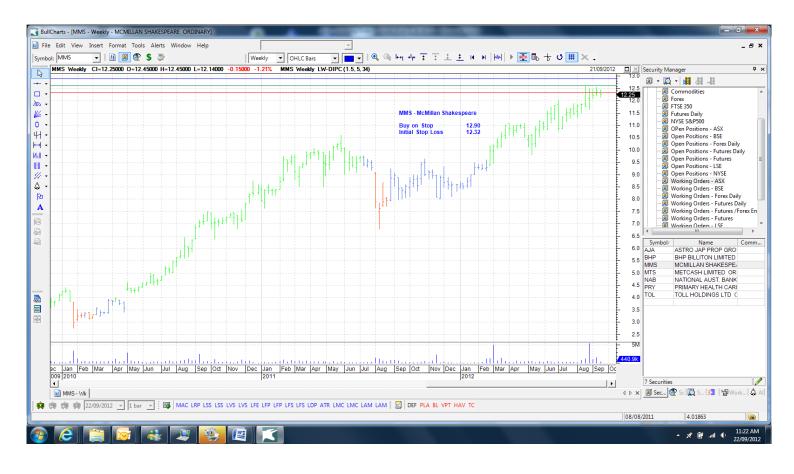

# **Retained**

| BHP Billiton Limited    | BHP | Buy | 34.40 | 32.98 |
|-------------------------|-----|-----|-------|-------|
| McMillan Shakespeare    | MMS | Buy | 12.89 | 12.33 |
| National Australia Bank | NAB | Buy | 26.10 | 25.27 |