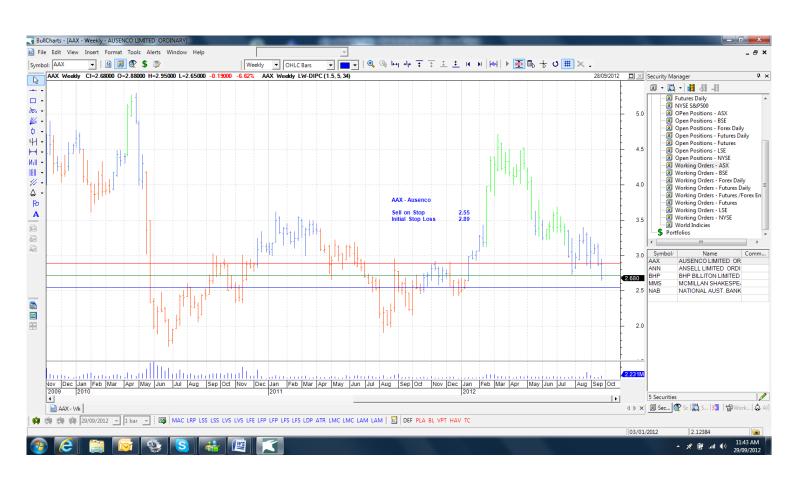

#### New

| Ausenco | AAX | Sell | 2.55  | 2.89  |
|---------|-----|------|-------|-------|
| Ansell  | AAN | Buy  | 16.32 | 15.68 |