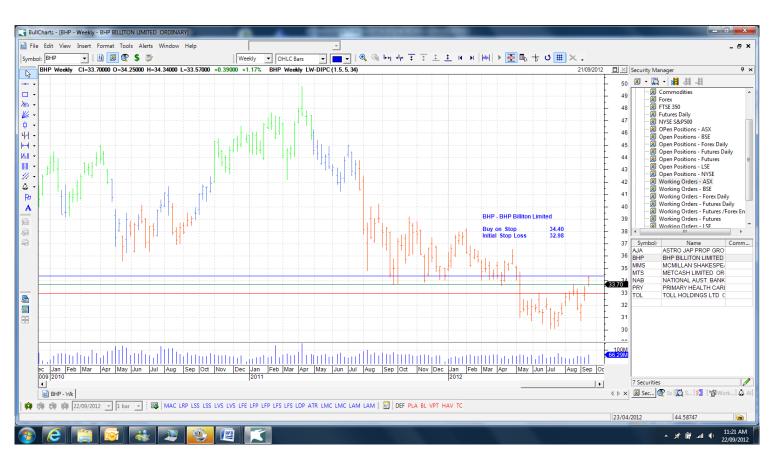

# **Retained**

| BHP Billiton Limited    | BHP | Buy | 34.40 | 32.98 |
|-------------------------|-----|-----|-------|-------|
| McMillan Shakespeare    | MMS | Buy | 12.89 | 12.33 |
| National Australia Bank | NAB | Buy | 26.10 | 25.27 |