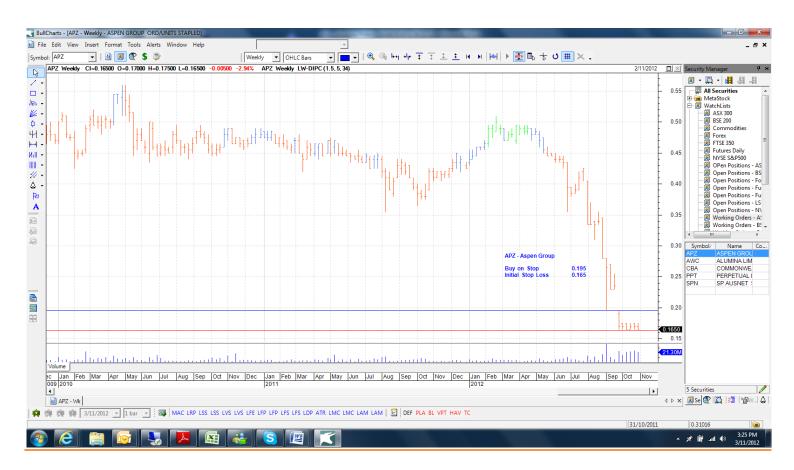

# **Amended**

| SP AusNet                                   | SPN               | Buy               | 1.112                   | 1.068                   |
|---------------------------------------------|-------------------|-------------------|-------------------------|-------------------------|
| Retained                                    |                   |                   |                         |                         |
| Perpetual Limited                           | PPT               | Buy               | 28.64                   | 27.12                   |
| New                                         |                   |                   |                         |                         |
| Aspen Group<br>Alumina<br>Commonwealth Bank | APZ<br>AWC<br>CBA | Buy<br>Buy<br>Buy | 0.195<br>1.018<br>58.77 | 0.165<br>0.928<br>57.33 |

# **Charts**