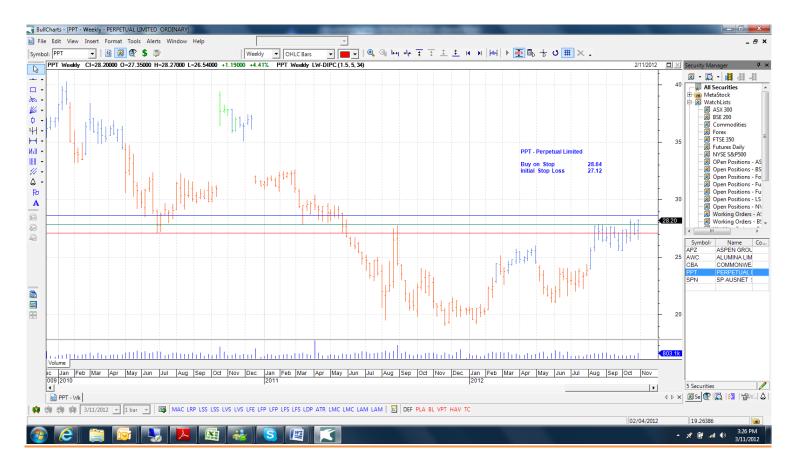

# **Amended**

| SP AusNet                                   | SPN               | Buy               | 1.112                   | 1.068                   |
|---------------------------------------------|-------------------|-------------------|-------------------------|-------------------------|
| Retained                                    |                   |                   |                         |                         |
| Perpetual Limited                           | PPT               | Buy               | 28.64                   | 27.12                   |
| New                                         |                   |                   |                         |                         |
| Aspen Group<br>Alumina<br>Commonwealth Bank | APZ<br>AWC<br>CBA | Buy<br>Buy<br>Buy | 0.195<br>1.018<br>58.77 | 0.165<br>0.928<br>57.33 |

# **Charts**