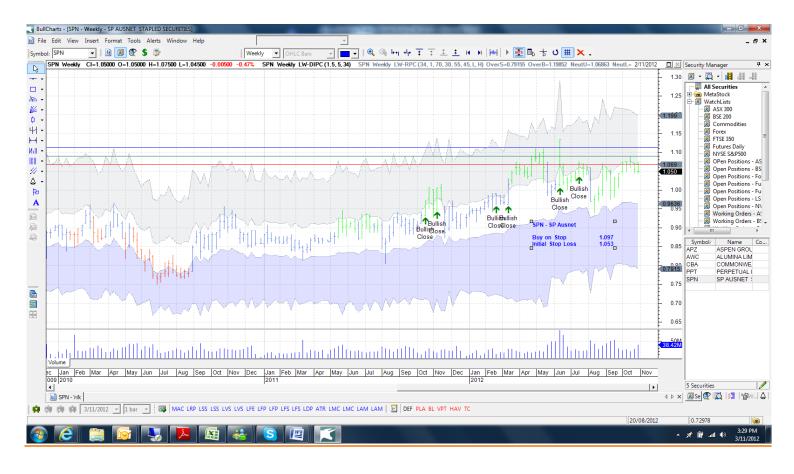

# **Amended**

| SP AusNet                                   | SPN               | Buy               | 1.112                   | 1.068                   |
|---------------------------------------------|-------------------|-------------------|-------------------------|-------------------------|
| Retained                                    |                   |                   |                         |                         |
| Perpetual Limited                           | PPT               | Buy               | 28.64                   | 27.12                   |
| New                                         |                   |                   |                         |                         |
| Aspen Group<br>Alumina<br>Commonwealth Bank | APZ<br>AWC<br>CBA | Buy<br>Buy<br>Buy | 0.195<br>1.018<br>58.77 | 0.165<br>0.928<br>57.33 |