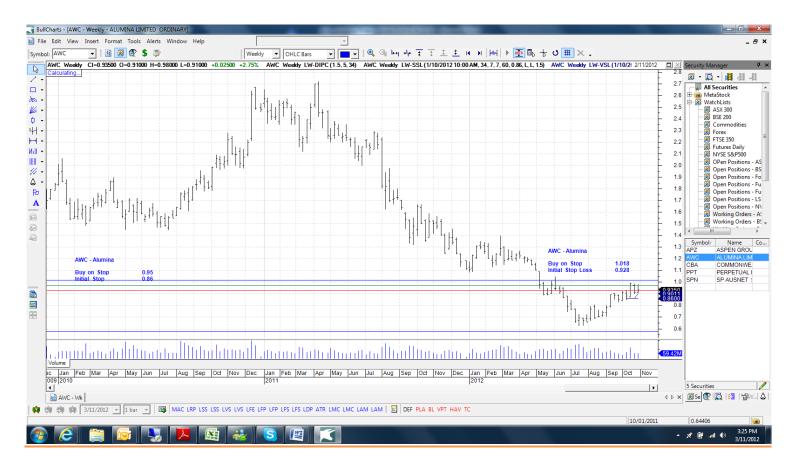

## Retained

| Ardent Leisure Group     | AAD | 1.37   | Retain | 1.37               |
|--------------------------|-----|--------|--------|--------------------|
| Astro Jap Property Group | AJA | 2.91   | Retain | 2.91               |
| Aquila Resources         | AQA | 2.465  | Retain | 2.465              |
| Aquarius Platinum        | AQP | 0.45   | Retain | 0.45               |
| Alumina                  | AWC | 0.86   | Retain | 0.86               |
| BHP Billiton Limited     | BHP | 32.98  | Retain | 32.98              |
| CSL Limited              | CSL | 44.16  | Retain | 44.16              |
| CSR Limited              | CSR | 1.617  | Retain | 1.617              |
| McMillan Shakespeare     | MMS | 12.417 | Retain | 12.417             |
| News Corp                | NWS | 22.96  | Retain | 22.96              |
| Seven West Media         | SWM | 1.654  | Retain | <mark>1.654</mark> |
| Woolworths               | WOW | 27.92  | Retain | 27.92              |

# **Amended**

| SP AusNet                                   | SPN               | Buy               | 1.112                   | 1.068                   |
|---------------------------------------------|-------------------|-------------------|-------------------------|-------------------------|
| Retained                                    |                   |                   |                         |                         |
| Perpetual Limited                           | PPT               | Buy               | 28.64                   | 27.12                   |
| New                                         |                   |                   |                         |                         |
| Aspen Group<br>Alumina<br>Commonwealth Bank | APZ<br>AWC<br>CBA | Buy<br>Buy<br>Buy | 0.195<br>1.018<br>58.77 | 0.165<br>0.928<br>57.33 |

# **Charts**