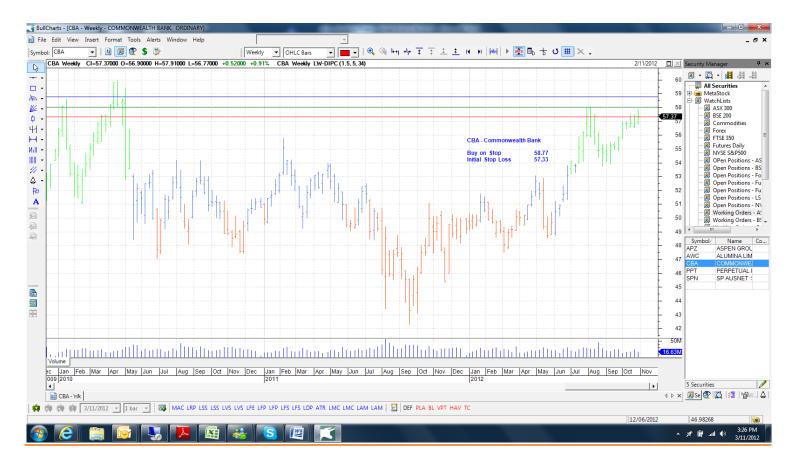

# **Amended**

| SP AusNet                                   | SPN               | Buy               | 1.112                   | 1.068                   |
|---------------------------------------------|-------------------|-------------------|-------------------------|-------------------------|
| Retained                                    |                   |                   |                         |                         |
| Perpetual Limited                           | PPT               | Buy               | 28.64                   | 27.12                   |
| New                                         |                   |                   |                         |                         |
| Aspen Group<br>Alumina<br>Commonwealth Bank | APZ<br>AWC<br>CBA | Buy<br>Buy<br>Buy | 0.195<br>1.018<br>58.77 | 0.165<br>0.928<br>57.33 |

# **Charts**