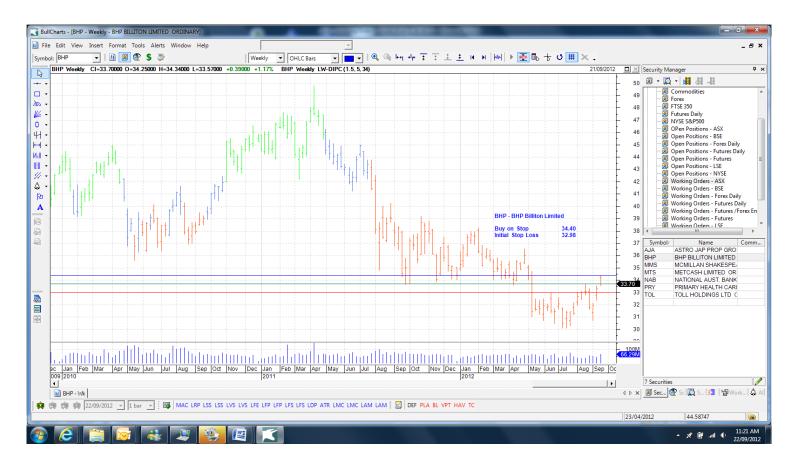

# **Retained**

| Ausenco                                               | AAX               | Sell              | 2.55                 | 2.89                 |
|-------------------------------------------------------|-------------------|-------------------|----------------------|----------------------|
| BHP Billiton Limited                                  | BHP               | Buy               | 34.40                | 32.98                |
| New                                                   |                   |                   |                      |                      |
| Ardent Leisure Group<br>Alumina<br>Primary Healthcare | AAD<br>AWC<br>PRY | Buy<br>Buy<br>Buy | 1.43<br>0.95<br>3.90 | 1.37<br>0.86<br>3.70 |