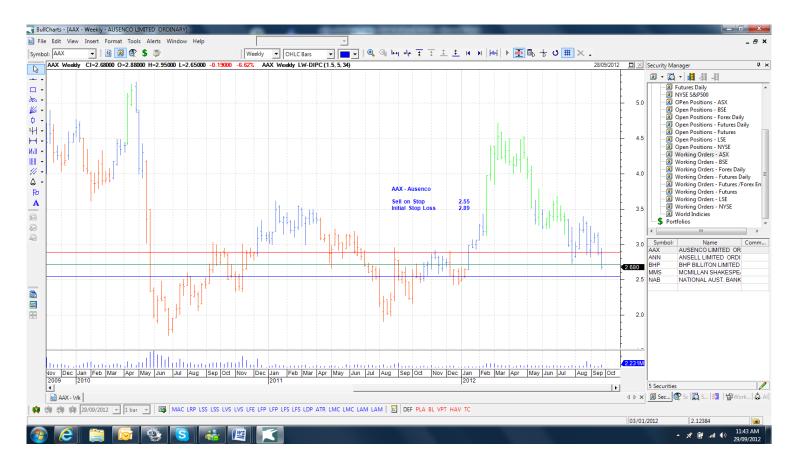

# **Retained**

| Ausenco                                               | AAX               | Sell              | 2.55                 | 2.89                 |
|-------------------------------------------------------|-------------------|-------------------|----------------------|----------------------|
| BHP Billiton Limited                                  | BHP               | Buy               | 34.40                | 32.98                |
| New                                                   |                   |                   |                      |                      |
| Ardent Leisure Group<br>Alumina<br>Primary Healthcare | AAD<br>AWC<br>PRY | Buy<br>Buy<br>Buy | 1.43<br>0.95<br>3.90 | 1.37<br>0.86<br>3.70 |