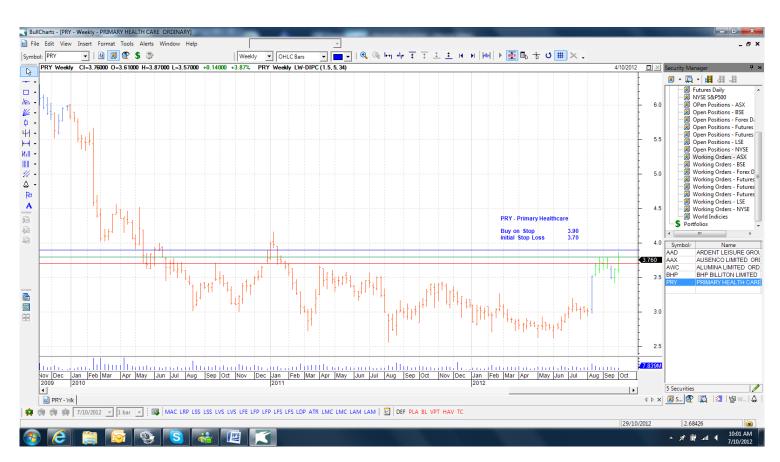

# **Retained**

| Ausenco                                               | AAX               | Sell              | 2.55                 | 2.89                 |
|-------------------------------------------------------|-------------------|-------------------|----------------------|----------------------|
| BHP Billiton Limited                                  | BHP               | Buy               | 34.40                | 32.98                |
| New                                                   |                   |                   |                      |                      |
| Ardent Leisure Group<br>Alumina<br>Primary Healthcare | AAD<br>AWC<br>PRY | Buy<br>Buy<br>Buy | 1.43<br>0.95<br>3.90 | 1.37<br>0.86<br>3.70 |

#### **Charts**