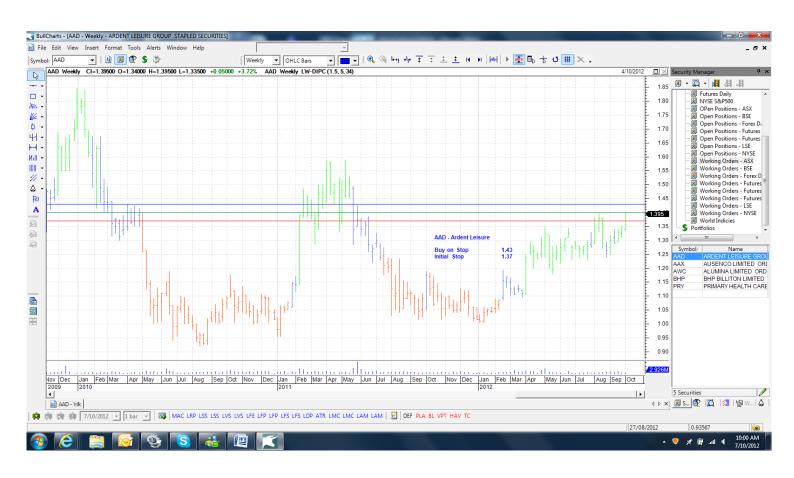

# **Retained**

| Ausenco                                               | AAX               | Sell              | 2.55                 | 2.89                 |
|-------------------------------------------------------|-------------------|-------------------|----------------------|----------------------|
| BHP Billiton Limited                                  | BHP               | Buy               | 34.40                | 32.98                |
| New                                                   |                   |                   |                      |                      |
| Ardent Leisure Group<br>Alumina<br>Primary Healthcare | AAD<br>AWC<br>PRY | Buy<br>Buy<br>Buy | 1.43<br>0.95<br>3.90 | 1.37<br>0.86<br>3.70 |