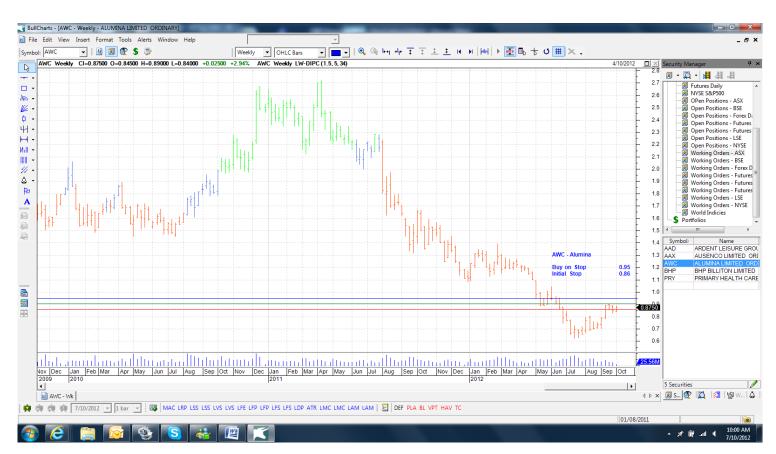

# **Retained**

| Ausenco                                               | AAX               | Sell              | 2.55                 | 2.89                 |
|-------------------------------------------------------|-------------------|-------------------|----------------------|----------------------|
| BHP Billiton Limited                                  | BHP               | Buy               | 34.40                | 32.98                |
| New                                                   |                   |                   |                      |                      |
| Ardent Leisure Group<br>Alumina<br>Primary Healthcare | AAD<br>AWC<br>PRY | Buy<br>Buy<br>Buy | 1.43<br>0.95<br>3.90 | 1.37<br>0.86<br>3.70 |