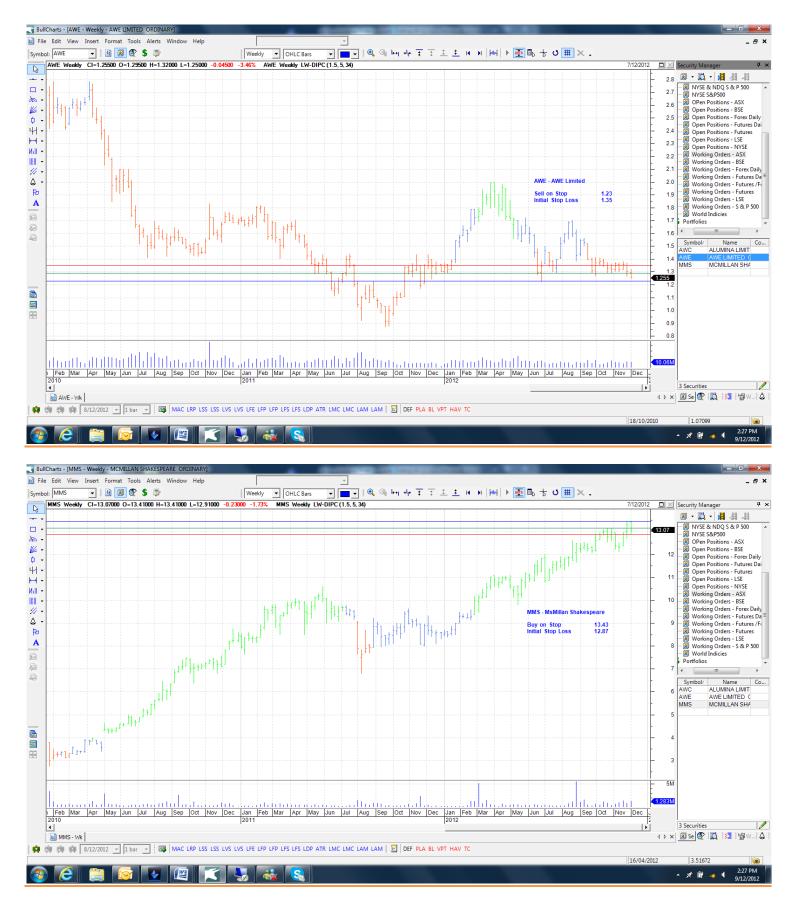

### **Retained**

| Alumina              | AWC | Buy  | 1.04  | 0.95  |
|----------------------|-----|------|-------|-------|
| AWE Limited          | AWE | Sell | 1.23  | 1.35  |
| McMillan Shakespeare | MMS | Buy  | 13.43 | 12.87 |