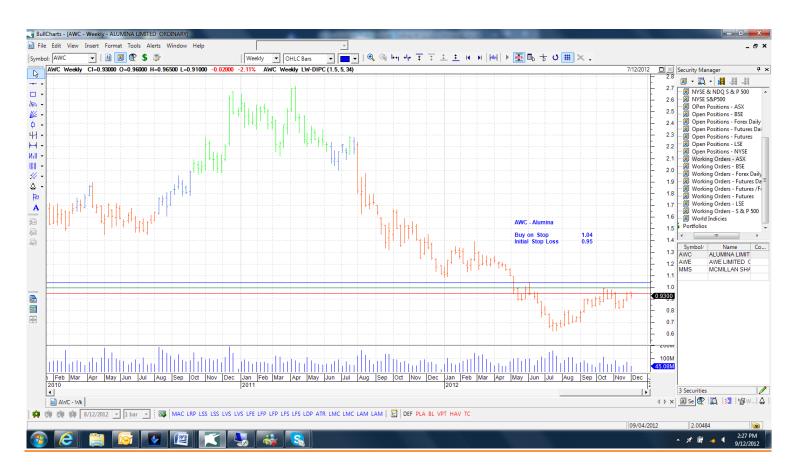

### **Retained**

| Alumina              | AWC | Buy  | 1.04  | 0.95  |
|----------------------|-----|------|-------|-------|
| AWE Limited          | AWE | Sell | 1.23  | 1.35  |
| McMillan Shakespeare | MMS | Buy  | 13.43 | 12.87 |