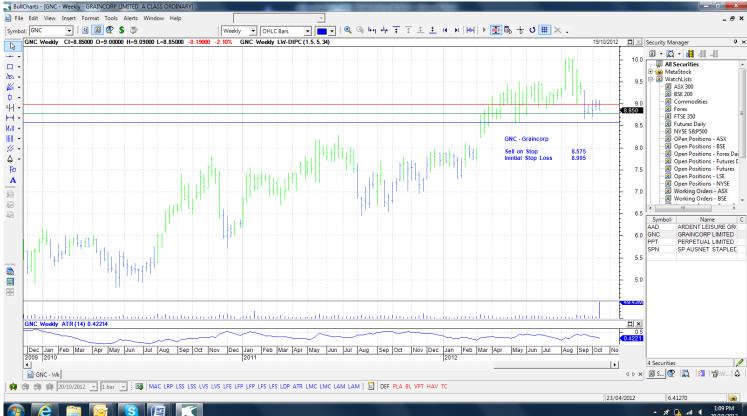

# Working Orders

| Name                                        | Code              | Direction          | Entry                   | Stop                    |
|---------------------------------------------|-------------------|--------------------|-------------------------|-------------------------|
| Cancelled Orders                            |                   |                    |                         |                         |
| Amended                                     |                   |                    |                         |                         |
| <u>Retained</u>                             |                   |                    |                         |                         |
| Ardent Leisure Group                        | AAD               | Buy                | 1.43                    | 1.37                    |
| New                                         |                   |                    |                         |                         |
| Graincorp<br>Perpetual Limited<br>SP AusNet | GNC<br>PPT<br>SPN | Sell<br>Buy<br>Buy | 8.575<br>28.64<br>1.098 | 8.995<br>27.12<br>1.052 |