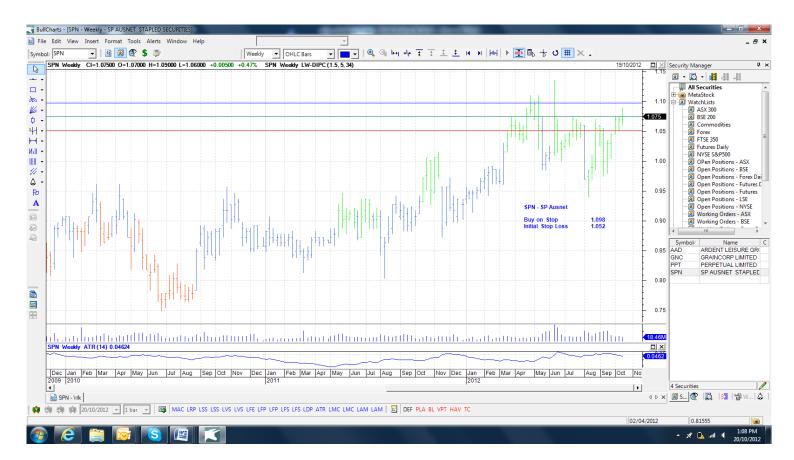

# Working Orders

| Name                                        | Code              | Direction          | Entry                   | Stop                    |
|---------------------------------------------|-------------------|--------------------|-------------------------|-------------------------|
| Cancelled Orders                            |                   |                    |                         |                         |
| Amended                                     |                   |                    |                         |                         |
| <u>Retained</u>                             |                   |                    |                         |                         |
| Ardent Leisure Group                        | AAD               | Buy                | 1.43                    | 1.37                    |
| New                                         |                   |                    |                         |                         |
| Graincorp<br>Perpetual Limited<br>SP AusNet | GNC<br>PPT<br>SPN | Sell<br>Buy<br>Buy | 8.575<br>28.64<br>1.098 | 8.995<br>27.12<br>1.052 |