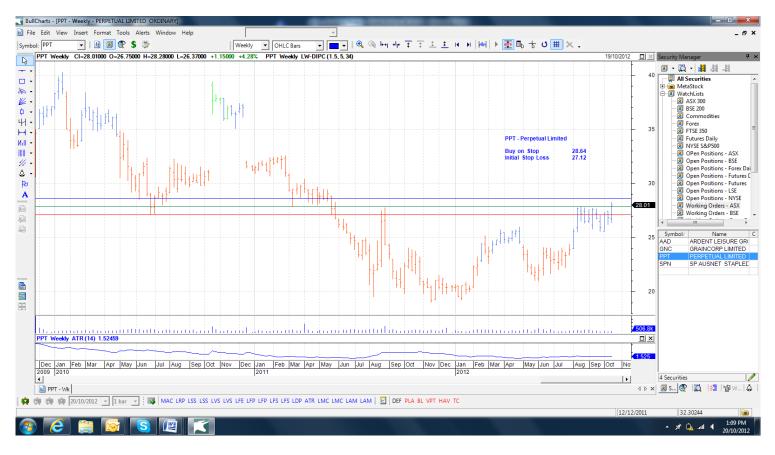

# Working Orders

| Name                                        | Code              | Direction          | Entry                   | Stop                    |
|---------------------------------------------|-------------------|--------------------|-------------------------|-------------------------|
| Cancelled Orders                            |                   |                    |                         |                         |
| Amended                                     |                   |                    |                         |                         |
| <u>Retained</u>                             |                   |                    |                         |                         |
| Ardent Leisure Group                        | AAD               | Buy                | 1.43                    | 1.37                    |
| New                                         |                   |                    |                         |                         |
| Graincorp<br>Perpetual Limited<br>SP AusNet | GNC<br>PPT<br>SPN | Sell<br>Buy<br>Buy | 8.575<br>28.64<br>1.098 | 8.995<br>27.12<br>1.052 |