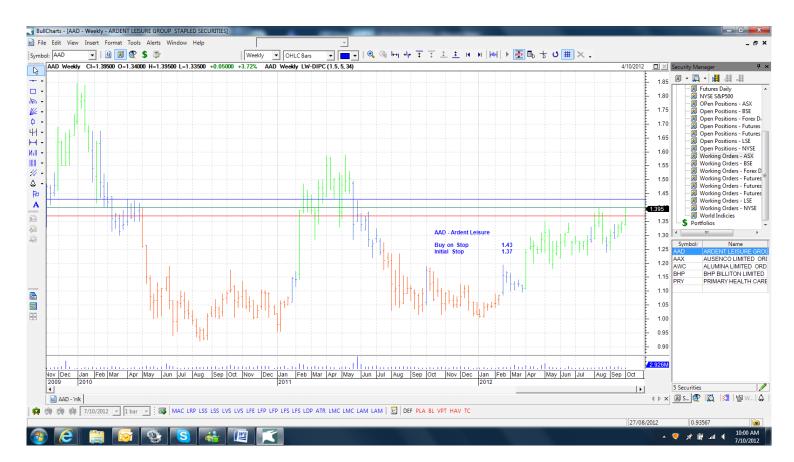

# Working Orders

| Name                                        | Code              | Direction          | Entry                   | Stop                    |
|---------------------------------------------|-------------------|--------------------|-------------------------|-------------------------|
| Cancelled Orders                            |                   |                    |                         |                         |
| Amended                                     |                   |                    |                         |                         |
| <u>Retained</u>                             |                   |                    |                         |                         |
| Ardent Leisure Group                        | AAD               | Buy                | 1.43                    | 1.37                    |
| New                                         |                   |                    |                         |                         |
| Graincorp<br>Perpetual Limited<br>SP AusNet | GNC<br>PPT<br>SPN | Sell<br>Buy<br>Buy | 8.575<br>28.64<br>1.098 | 8.995<br>27.12<br>1.052 |