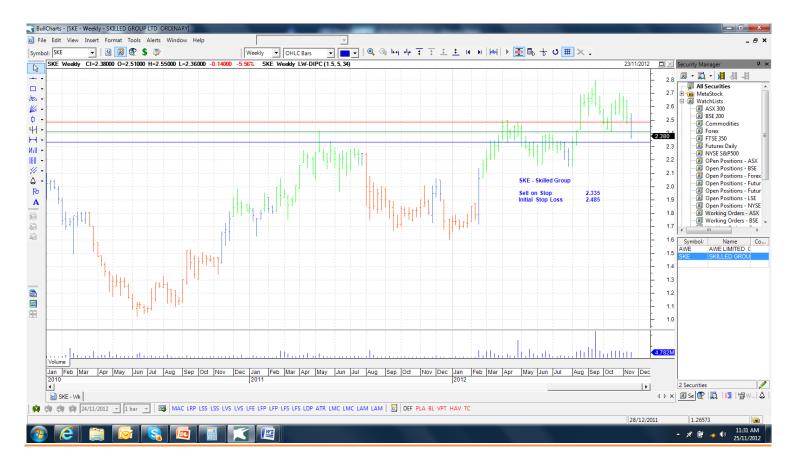

| 45.70                                    |
| Retained                                                                                 |                                 |                                          |                                                |                                          |
| Aspen Group<br>Aquarius Platinum<br>Commonwealth Bank<br>Perpetual Limited<br>Woolworths | APZ<br>AQP<br>CBA<br>PPT<br>WOW | 0.165<br>0.45<br>57.33<br>27.12<br>27.92 | Retain<br>Retain<br>Retain<br>Retain<br>Retain | 0.165<br>0.45<br>57.33<br>27.12<br>27.92 |

### Working Orders

Name Code Direction Entry Stop

### **Cancelled Orders**

### **Amended**

# **Retained**

Alumina AWE Sell 1.23 1.35

## New

Skilled Group Limited SKE Sell 2.335 2.485

## **Charts**