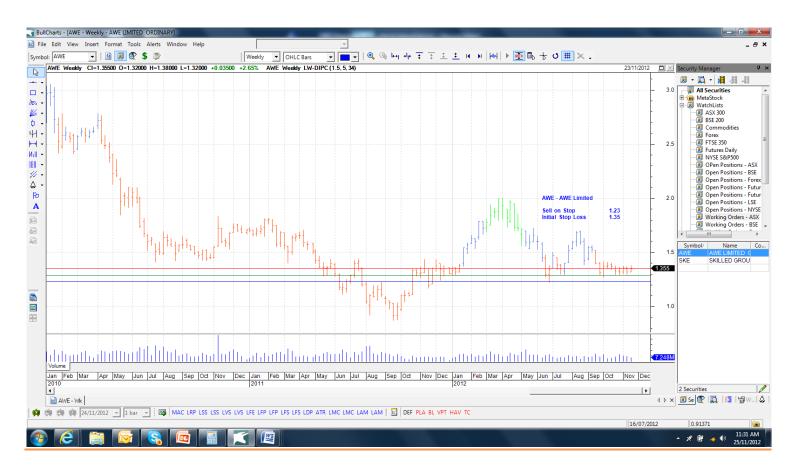

| 45.70                                    |
| Retained                                                                                 |                                 |                                          |                                                |                                          |
| Aspen Group<br>Aquarius Platinum<br>Commonwealth Bank<br>Perpetual Limited<br>Woolworths | APZ<br>AQP<br>CBA<br>PPT<br>WOW | 0.165<br>0.45<br>57.33<br>27.12<br>27.92 | Retain<br>Retain<br>Retain<br>Retain<br>Retain | 0.165<br>0.45<br>57.33<br>27.12<br>27.92 |

### Working Orders

Name Code Direction Entry Stop

### **Cancelled Orders**

### **Amended**

# **Retained**

Alumina AWE Sell 1.23 1.35

## New

Skilled Group Limited SKE Sell 2.335 2.485

## **Charts**