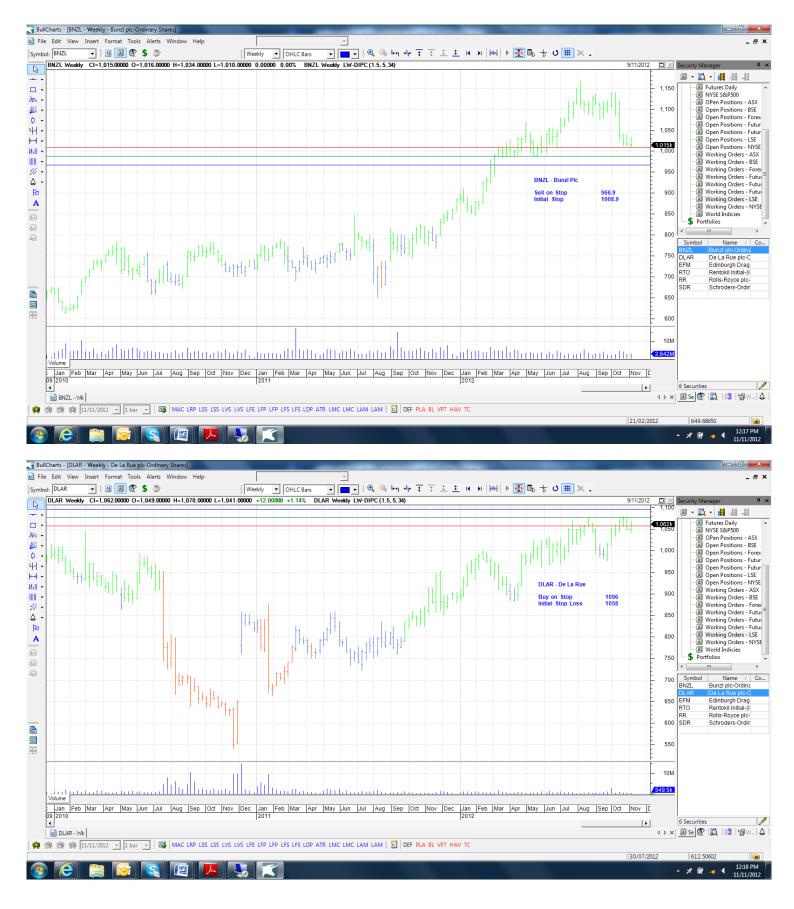

## Retained

| Bunzl                  | BNZL | Sell | 966.9 | 1008.9 |
|------------------------|------|------|-------|--------|
| De La Rue              | DLAR | Buy  | 1096  | 1058   |
| Edinburgh Dragon Trust | EFM  | Buy  | 257.5 | 250.3  |
| Rolls Royce            | RR   | Buy  | 915   | 880    |
| Rentokill Initial      | RTO  | Buy  | 91.95 | 87.35  |
| Schroders              | SDR  | Buy  | 1626  | 1552   |