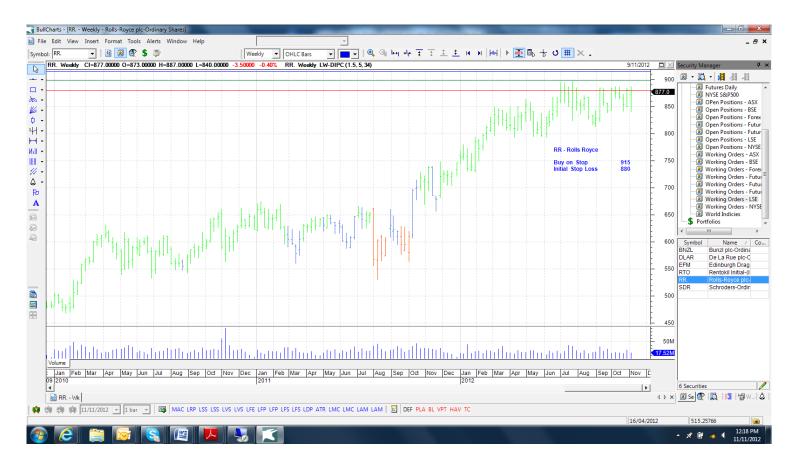

## Retained

| Bunzl                  | BNZL | Sell | 966.9 | 1008.9 |
|------------------------|------|------|-------|--------|
| De La Rue              | DLAR | Buy  | 1096  | 1058   |
| Edinburgh Dragon Trust | EFM  | Buy  | 257.5 | 250.3  |
| Rolls Royce            | RR   | Buy  | 915   | 880    |
| Rentokill Initial      | RTO  | Buy  | 91.95 | 87.35  |
| Schroders              | SDR  | Buy  | 1626  | 1552   |