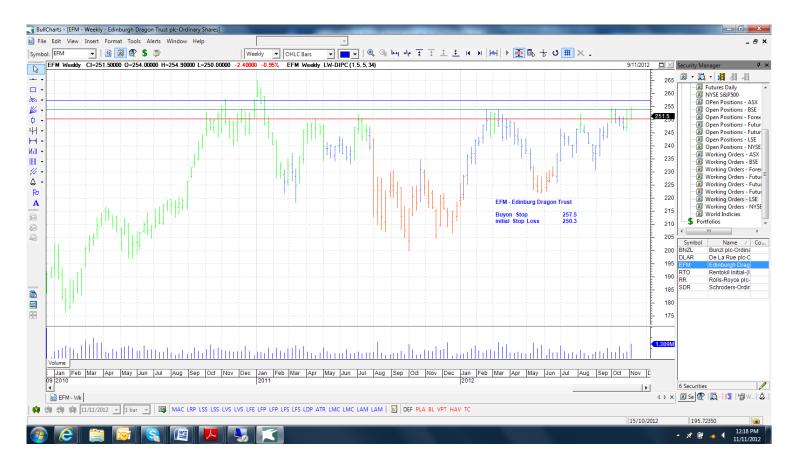

## Retained

| Bunzl                  | BNZL | Sell | 966.9 | 1008.9 |
|------------------------|------|------|-------|--------|
| De La Rue              | DLAR | Buy  | 1096  | 1058   |
| Edinburgh Dragon Trust | EFM  | Buy  | 257.5 | 250.3  |
| Rolls Royce            | RR   | Buy  | 915   | 880    |
| Rentokill Initial      | RTO  | Buy  | 91.95 | 87.35  |
| Schroders              | SDR  | Buy  | 1626  | 1552   |