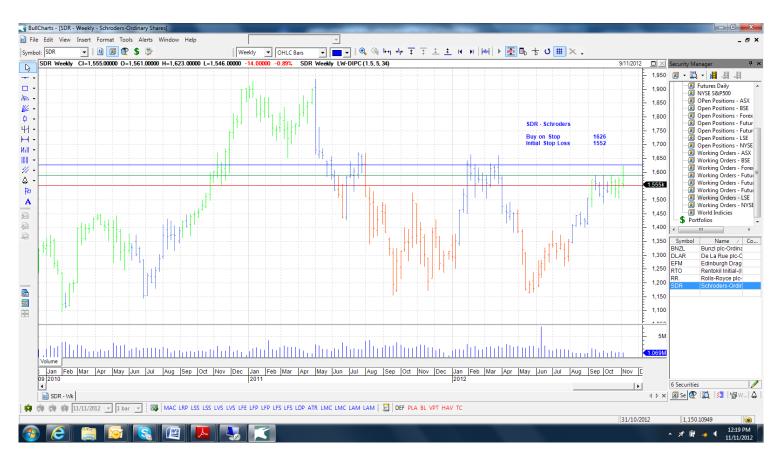

## Retained

| Bunzl                  | BNZL | Sell | 966.9 | 1008.9 |
|------------------------|------|------|-------|--------|
| De La Rue              | DLAR | Buy  | 1096  | 1058   |
| Edinburgh Dragon Trust | EFM  | Buy  | 257.5 | 250.3  |
| Rolls Royce            | RR   | Buy  | 915   | 880    |
| Rentokill Initial      | RTO  | Buy  | 91.95 | 87.35  |
| Schroders              | SDR  | Buy  | 1626  | 1552   |