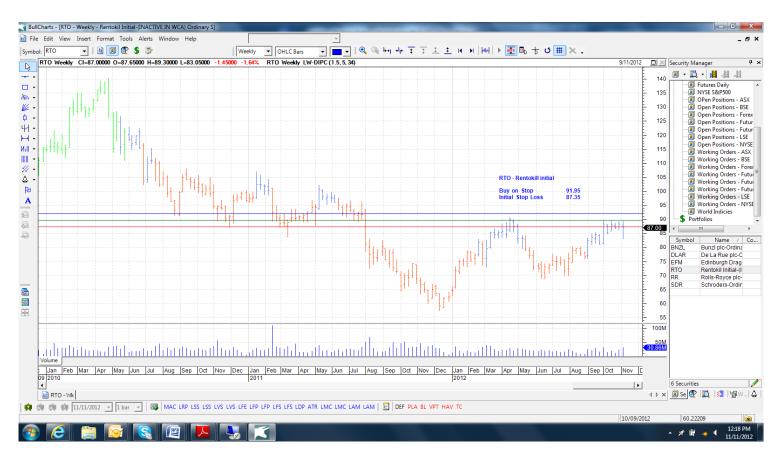

## Retained

| Bunzl                  | BNZL | Sell | 966.9 | 1008.9 |
|------------------------|------|------|-------|--------|
| De La Rue              | DLAR | Buy  | 1096  | 1058   |
| Edinburgh Dragon Trust | EFM  | Buy  | 257.5 | 250.3  |
| Rolls Royce            | RR   | Buy  | 915   | 880    |
| Rentokill Initial      | RTO  | Buy  | 91.95 | 87.35  |
| Schroders              | SDR  | Buy  | 1626  | 1552   |