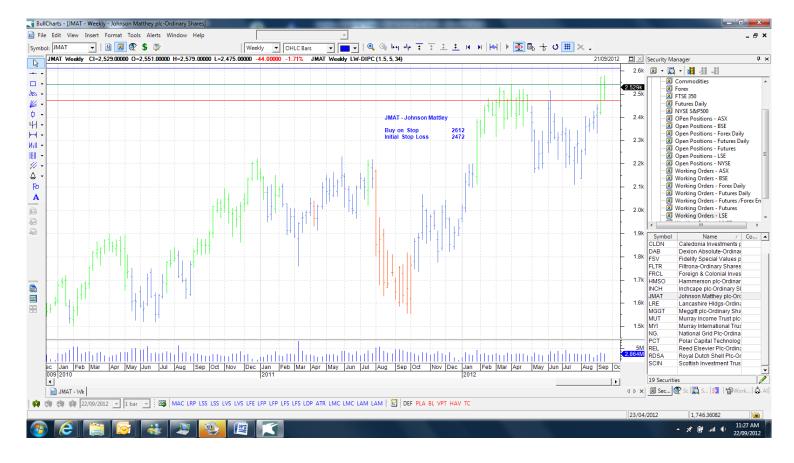

| Restaurant Group                                                                                                                                                                                                  | RTN                                                                     | 323                                                  | Retain                                                                            | 323                                                                                    |
|-------------------------------------------------------------------------------------------------------------------------------------------------------------------------------------------------------------------|-------------------------------------------------------------------------|------------------------------------------------------|-----------------------------------------------------------------------------------|----------------------------------------------------------------------------------------|
| Working Orders                                                                                                                                                                                                    |                                                                         |                                                      |                                                                                   |                                                                                        |
| Company                                                                                                                                                                                                           | Code                                                                    | Direction                                            | Entry                                                                             | top                                                                                    |
| Cancelled Orders                                                                                                                                                                                                  |                                                                         |                                                      |                                                                                   |                                                                                        |
| Inchcape,                                                                                                                                                                                                         |                                                                         |                                                      |                                                                                   |                                                                                        |
| Amended                                                                                                                                                                                                           |                                                                         |                                                      |                                                                                   |                                                                                        |
| Aggreko<br>British Petroleum<br>Fidelity Special Vehicle<br>Murray Investment Trust                                                                                                                               | AGK<br>BP<br>FSV<br>MUT                                                 | Buy<br>Buy<br>Buy<br>Buy                             | 2439<br>466.61<br>556.19<br>695                                                   | 2327<br>445.39<br>540.81<br>675                                                        |
| Retained                                                                                                                                                                                                          |                                                                         |                                                      |                                                                                   |                                                                                        |
| Caledonian Investments<br>Dexion Absolute<br>Filtrona<br>Foreign & Colonial Inv T<br>Johnson Mattley<br>Lancashire Holdings<br>Meggitts<br>National Grid<br>Polar Capital Technology<br>Scottish Investment Trust | CLDN<br>DAB<br>FLTR<br>FRCL<br>JMAT<br>LRE<br>MGGT<br>NG<br>PCT<br>SCIN | Buy<br>Buy<br>Buy<br>Buy<br>Buy<br>Buy<br>Buy<br>Buy | 1486<br>138<br>553.51<br>323.5<br>2612<br>843<br>422.61<br>706.18<br>410.4<br>503 | 1436<br>135.6<br>529.17<br>314.5<br>2472<br>811<br>405.64<br>684.54<br>397.96<br>489.8 |
| NEW                                                                                                                                                                                                               |                                                                         |                                                      |                                                                                   |                                                                                        |
| Murray Investment Trust<br>REED Elsevier<br><mark>Royal Dutch Shell</mark>                                                                                                                                        | MYI<br>REL<br>RDSA                                                      | Buy<br>Buy<br><mark>Sell</mark>                      | 1056.5<br>622.7<br>2145                                                           | 1029.5<br>600.7<br><mark>2215</mark>                                                   |