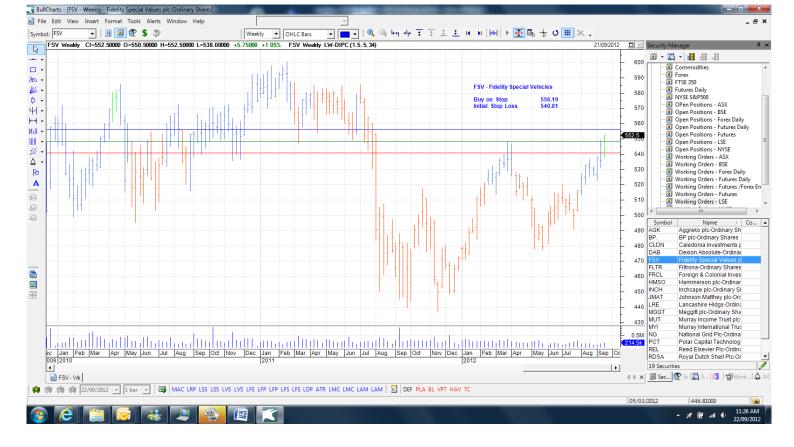

| Restaurant Group                                                                                                                                                                                                  | RTN                                                                     | 323                                                  | Retain                                                                            | 323                                                                                    |
|-------------------------------------------------------------------------------------------------------------------------------------------------------------------------------------------------------------------|-------------------------------------------------------------------------|------------------------------------------------------|-----------------------------------------------------------------------------------|----------------------------------------------------------------------------------------|
| Working Orders                                                                                                                                                                                                    |                                                                         |                                                      |                                                                                   |                                                                                        |
| Company                                                                                                                                                                                                           | Code                                                                    | Direction                                            | Entry                                                                             | top                                                                                    |
| Cancelled Orders                                                                                                                                                                                                  |                                                                         |                                                      |                                                                                   |                                                                                        |
| Inchcape,                                                                                                                                                                                                         |                                                                         |                                                      |                                                                                   |                                                                                        |
| Amended                                                                                                                                                                                                           |                                                                         |                                                      |                                                                                   |                                                                                        |
| Aggreko<br>British Petroleum<br>Fidelity Special Vehicle<br>Murray Investment Trust                                                                                                                               | AGK<br>BP<br>FSV<br>MUT                                                 | Buy<br>Buy<br>Buy<br>Buy                             | 2439<br>466.61<br>556.19<br>695                                                   | 2327<br>445.39<br>540.81<br>675                                                        |
| Retained                                                                                                                                                                                                          |                                                                         |                                                      |                                                                                   |                                                                                        |
| Caledonian Investments<br>Dexion Absolute<br>Filtrona<br>Foreign & Colonial Inv T<br>Johnson Mattley<br>Lancashire Holdings<br>Meggitts<br>National Grid<br>Polar Capital Technology<br>Scottish Investment Trust | CLDN<br>DAB<br>FLTR<br>FRCL<br>JMAT<br>LRE<br>MGGT<br>NG<br>PCT<br>SCIN | Buy<br>Buy<br>Buy<br>Buy<br>Buy<br>Buy<br>Buy<br>Buy | 1486<br>138<br>553.51<br>323.5<br>2612<br>843<br>422.61<br>706.18<br>410.4<br>503 | 1436<br>135.6<br>529.17<br>314.5<br>2472<br>811<br>405.64<br>684.54<br>397.96<br>489.8 |
| NEW                                                                                                                                                                                                               |                                                                         |                                                      |                                                                                   |                                                                                        |
| Murray Investment Trust<br>REED Elsevier<br><mark>Royal Dutch Shell</mark>                                                                                                                                        | MYI<br>REL<br>RDSA                                                      | Buy<br>Buy<br><mark>Sell</mark>                      | 1056.5<br>622.7<br>2145                                                           | 1029.5<br>600.7<br><mark>2215</mark>                                                   |