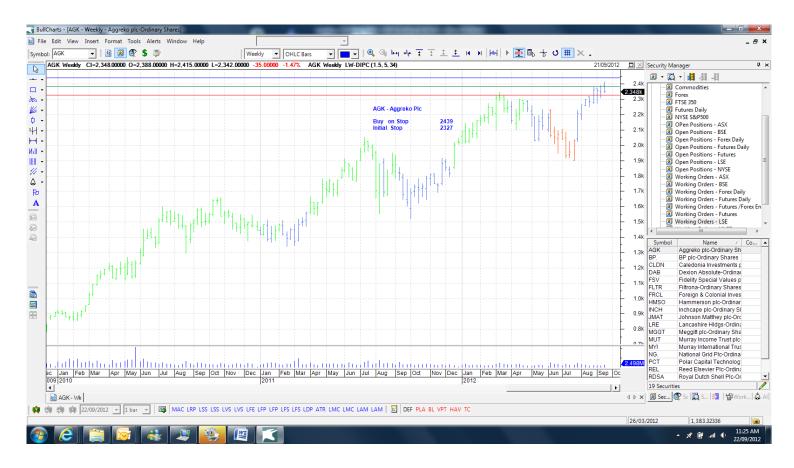

| Restaurant Group                                                                                                                                                                                                  | RTN                                                                     | 323                                                  | Retain                                                                            | 323                                                                                    |
|-------------------------------------------------------------------------------------------------------------------------------------------------------------------------------------------------------------------|-------------------------------------------------------------------------|------------------------------------------------------|-----------------------------------------------------------------------------------|----------------------------------------------------------------------------------------|
| Working Orders                                                                                                                                                                                                    |                                                                         |                                                      |                                                                                   |                                                                                        |
| Company                                                                                                                                                                                                           | Code                                                                    | Direction                                            | Entry                                                                             | top                                                                                    |
| Cancelled Orders                                                                                                                                                                                                  |                                                                         |                                                      |                                                                                   |                                                                                        |
| Inchcape,                                                                                                                                                                                                         |                                                                         |                                                      |                                                                                   |                                                                                        |
| Amended                                                                                                                                                                                                           |                                                                         |                                                      |                                                                                   |                                                                                        |
| Aggreko<br>British Petroleum<br>Fidelity Special Vehicle<br>Murray Investment Trust                                                                                                                               | AGK<br>BP<br>FSV<br>MUT                                                 | Buy<br>Buy<br>Buy<br>Buy                             | 2439<br>466.61<br>556.19<br>695                                                   | 2327<br>445.39<br>540.81<br>675                                                        |
| Retained                                                                                                                                                                                                          |                                                                         |                                                      |                                                                                   |                                                                                        |
| Caledonian Investments<br>Dexion Absolute<br>Filtrona<br>Foreign & Colonial Inv T<br>Johnson Mattley<br>Lancashire Holdings<br>Meggitts<br>National Grid<br>Polar Capital Technology<br>Scottish Investment Trust | CLDN<br>DAB<br>FLTR<br>FRCL<br>JMAT<br>LRE<br>MGGT<br>NG<br>PCT<br>SCIN | Buy<br>Buy<br>Buy<br>Buy<br>Buy<br>Buy<br>Buy<br>Buy | 1486<br>138<br>553.51<br>323.5<br>2612<br>843<br>422.61<br>706.18<br>410.4<br>503 | 1436<br>135.6<br>529.17<br>314.5<br>2472<br>811<br>405.64<br>684.54<br>397.96<br>489.8 |
| NEW                                                                                                                                                                                                               |                                                                         |                                                      |                                                                                   |                                                                                        |
| Murray Investment Trust<br>REED Elsevier<br><mark>Royal Dutch Shell</mark>                                                                                                                                        | MYI<br>REL<br>RDSA                                                      | Buy<br>Buy<br><mark>Sell</mark>                      | 1056.5<br>622.7<br>2145                                                           | 1029.5<br>600.7<br><mark>2215</mark>                                                   |