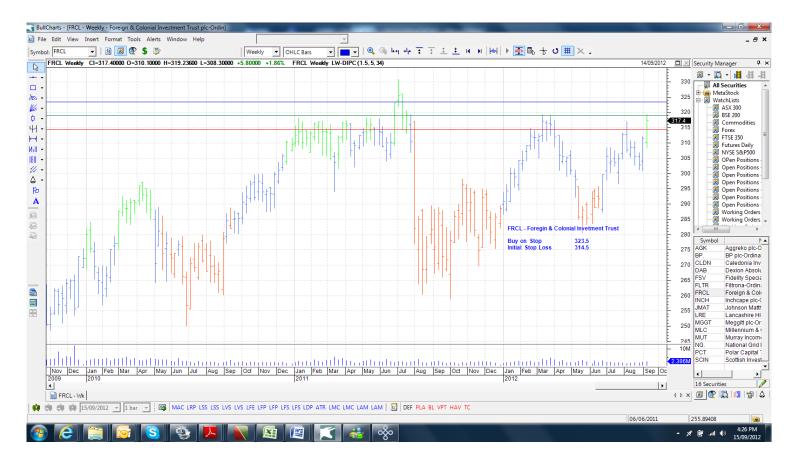

| Restaurant Group                                                                                                                                                                                                  | RTN                                                                     | 323                                                  | Retain                                                                            | 323                                                                                    |
|-------------------------------------------------------------------------------------------------------------------------------------------------------------------------------------------------------------------|-------------------------------------------------------------------------|------------------------------------------------------|-----------------------------------------------------------------------------------|----------------------------------------------------------------------------------------|
| Working Orders                                                                                                                                                                                                    |                                                                         |                                                      |                                                                                   |                                                                                        |
| Company                                                                                                                                                                                                           | Code                                                                    | Direction                                            | Entry                                                                             | top                                                                                    |
| Cancelled Orders                                                                                                                                                                                                  |                                                                         |                                                      |                                                                                   |                                                                                        |
| Inchcape,                                                                                                                                                                                                         |                                                                         |                                                      |                                                                                   |                                                                                        |
| Amended                                                                                                                                                                                                           |                                                                         |                                                      |                                                                                   |                                                                                        |
| Aggreko<br>British Petroleum<br>Fidelity Special Vehicle<br>Murray Investment Trust                                                                                                                               | AGK<br>BP<br>FSV<br>MUT                                                 | Buy<br>Buy<br>Buy<br>Buy                             | 2439<br>466.61<br>556.19<br>695                                                   | 2327<br>445.39<br>540.81<br>675                                                        |
| Retained                                                                                                                                                                                                          |                                                                         |                                                      |                                                                                   |                                                                                        |
| Caledonian Investments<br>Dexion Absolute<br>Filtrona<br>Foreign & Colonial Inv T<br>Johnson Mattley<br>Lancashire Holdings<br>Meggitts<br>National Grid<br>Polar Capital Technology<br>Scottish Investment Trust | CLDN<br>DAB<br>FLTR<br>FRCL<br>JMAT<br>LRE<br>MGGT<br>NG<br>PCT<br>SCIN | Buy<br>Buy<br>Buy<br>Buy<br>Buy<br>Buy<br>Buy<br>Buy | 1486<br>138<br>553.51<br>323.5<br>2612<br>843<br>422.61<br>706.18<br>410.4<br>503 | 1436<br>135.6<br>529.17<br>314.5<br>2472<br>811<br>405.64<br>684.54<br>397.96<br>489.8 |
| NEW                                                                                                                                                                                                               |                                                                         |                                                      |                                                                                   |                                                                                        |
| Murray Investment Trust<br>REED Elsevier<br><mark>Royal Dutch Shell</mark>                                                                                                                                        | MYI<br>REL<br>RDSA                                                      | Buy<br>Buy<br><mark>Sell</mark>                      | 1056.5<br>622.7<br>2145                                                           | 1029.5<br>600.7<br><mark>2215</mark>                                                   |