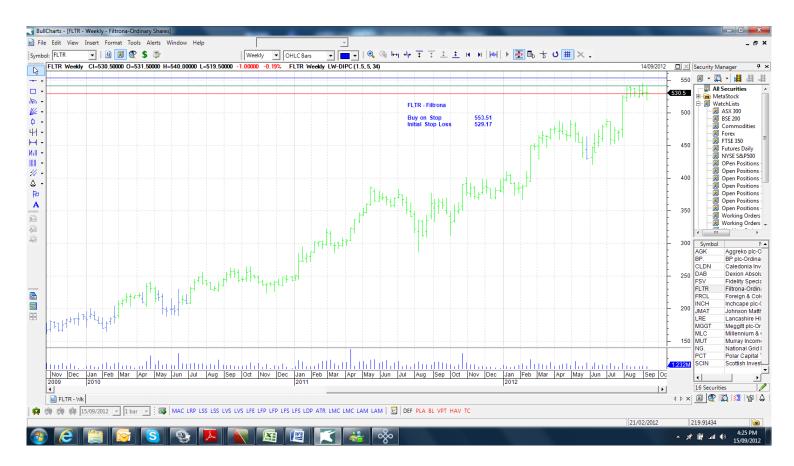

| Restaurant Group                                                                                                                                                                                                  | RTN                                                                     | 323                                                  | Retain                                                                            | 323                                                                                    |
|-------------------------------------------------------------------------------------------------------------------------------------------------------------------------------------------------------------------|-------------------------------------------------------------------------|------------------------------------------------------|-----------------------------------------------------------------------------------|----------------------------------------------------------------------------------------|
| Working Orders                                                                                                                                                                                                    |                                                                         |                                                      |                                                                                   |                                                                                        |
| Company                                                                                                                                                                                                           | Code                                                                    | Direction                                            | Entry                                                                             | top                                                                                    |
| Cancelled Orders                                                                                                                                                                                                  |                                                                         |                                                      |                                                                                   |                                                                                        |
| Inchcape,                                                                                                                                                                                                         |                                                                         |                                                      |                                                                                   |                                                                                        |
| Amended                                                                                                                                                                                                           |                                                                         |                                                      |                                                                                   |                                                                                        |
| Aggreko<br>British Petroleum<br>Fidelity Special Vehicle<br>Murray Investment Trust                                                                                                                               | AGK<br>BP<br>FSV<br>MUT                                                 | Buy<br>Buy<br>Buy<br>Buy                             | 2439<br>466.61<br>556.19<br>695                                                   | 2327<br>445.39<br>540.81<br>675                                                        |
| Retained                                                                                                                                                                                                          |                                                                         |                                                      |                                                                                   |                                                                                        |
| Caledonian Investments<br>Dexion Absolute<br>Filtrona<br>Foreign & Colonial Inv T<br>Johnson Mattley<br>Lancashire Holdings<br>Meggitts<br>National Grid<br>Polar Capital Technology<br>Scottish Investment Trust | CLDN<br>DAB<br>FLTR<br>FRCL<br>JMAT<br>LRE<br>MGGT<br>NG<br>PCT<br>SCIN | Buy<br>Buy<br>Buy<br>Buy<br>Buy<br>Buy<br>Buy<br>Buy | 1486<br>138<br>553.51<br>323.5<br>2612<br>843<br>422.61<br>706.18<br>410.4<br>503 | 1436<br>135.6<br>529.17<br>314.5<br>2472<br>811<br>405.64<br>684.54<br>397.96<br>489.8 |
| NEW                                                                                                                                                                                                               |                                                                         |                                                      |                                                                                   |                                                                                        |
| Murray Investment Trust<br>REED Elsevier<br><mark>Royal Dutch Shell</mark>                                                                                                                                        | MYI<br>REL<br>RDSA                                                      | Buy<br>Buy<br><mark>Sell</mark>                      | 1056.5<br>622.7<br>2145                                                           | 1029.5<br>600.7<br><mark>2215</mark>                                                   |