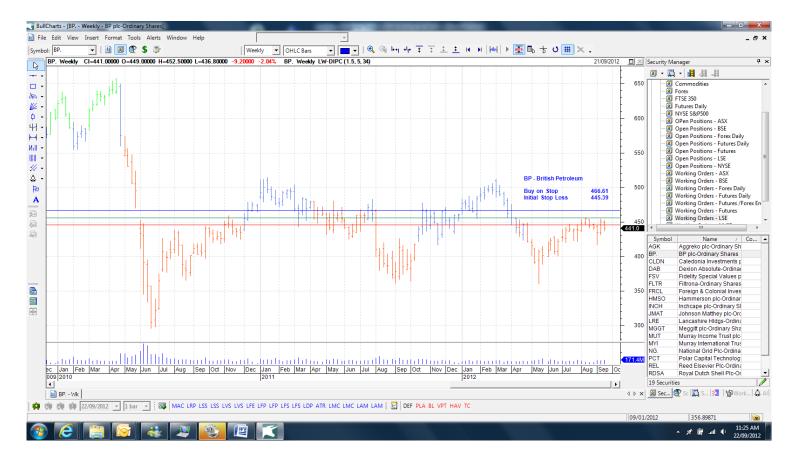

| Restaurant Group                                                                                                                                                                                                  | RTN                                                                     | 323                                                  | Retain                                                                            | 323                                                                                    |
|-------------------------------------------------------------------------------------------------------------------------------------------------------------------------------------------------------------------|-------------------------------------------------------------------------|------------------------------------------------------|-----------------------------------------------------------------------------------|----------------------------------------------------------------------------------------|
| Working Orders                                                                                                                                                                                                    |                                                                         |                                                      |                                                                                   |                                                                                        |
| Company                                                                                                                                                                                                           | Code                                                                    | Direction                                            | Entry                                                                             | top                                                                                    |
| Cancelled Orders                                                                                                                                                                                                  |                                                                         |                                                      |                                                                                   |                                                                                        |
| Inchcape,                                                                                                                                                                                                         |                                                                         |                                                      |                                                                                   |                                                                                        |
| Amended                                                                                                                                                                                                           |                                                                         |                                                      |                                                                                   |                                                                                        |
| Aggreko<br>British Petroleum<br>Fidelity Special Vehicle<br>Murray Investment Trust                                                                                                                               | AGK<br>BP<br>FSV<br>MUT                                                 | Buy<br>Buy<br>Buy<br>Buy                             | 2439<br>466.61<br>556.19<br>695                                                   | 2327<br>445.39<br>540.81<br>675                                                        |
| Retained                                                                                                                                                                                                          |                                                                         |                                                      |                                                                                   |                                                                                        |
| Caledonian Investments<br>Dexion Absolute<br>Filtrona<br>Foreign & Colonial Inv T<br>Johnson Mattley<br>Lancashire Holdings<br>Meggitts<br>National Grid<br>Polar Capital Technology<br>Scottish Investment Trust | CLDN<br>DAB<br>FLTR<br>FRCL<br>JMAT<br>LRE<br>MGGT<br>NG<br>PCT<br>SCIN | Buy<br>Buy<br>Buy<br>Buy<br>Buy<br>Buy<br>Buy<br>Buy | 1486<br>138<br>553.51<br>323.5<br>2612<br>843<br>422.61<br>706.18<br>410.4<br>503 | 1436<br>135.6<br>529.17<br>314.5<br>2472<br>811<br>405.64<br>684.54<br>397.96<br>489.8 |
| NEW                                                                                                                                                                                                               |                                                                         |                                                      |                                                                                   |                                                                                        |
| Murray Investment Trust<br>REED Elsevier<br><mark>Royal Dutch Shell</mark>                                                                                                                                        | MYI<br>REL<br>RDSA                                                      | Buy<br>Buy<br><mark>Sell</mark>                      | 1056.5<br>622.7<br>2145                                                           | 1029.5<br>600.7<br><mark>2215</mark>                                                   |