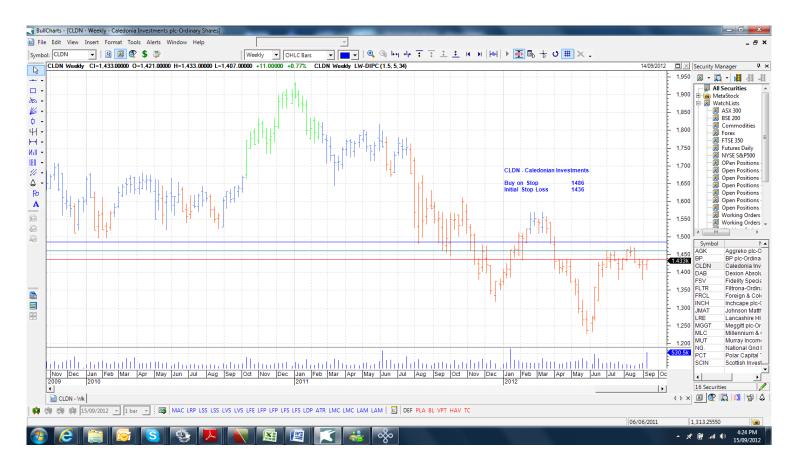

| Restaurant Group                                                                                                                                                                                                  | RTN                                                                     | 323                                                  | Retain                                                                            | 323                                                                                    |
|-------------------------------------------------------------------------------------------------------------------------------------------------------------------------------------------------------------------|-------------------------------------------------------------------------|------------------------------------------------------|-----------------------------------------------------------------------------------|----------------------------------------------------------------------------------------|
| Working Orders                                                                                                                                                                                                    |                                                                         |                                                      |                                                                                   |                                                                                        |
| Company                                                                                                                                                                                                           | Code                                                                    | Direction                                            | Entry                                                                             | top                                                                                    |
| Cancelled Orders                                                                                                                                                                                                  |                                                                         |                                                      |                                                                                   |                                                                                        |
| Inchcape,                                                                                                                                                                                                         |                                                                         |                                                      |                                                                                   |                                                                                        |
| Amended                                                                                                                                                                                                           |                                                                         |                                                      |                                                                                   |                                                                                        |
| Aggreko<br>British Petroleum<br>Fidelity Special Vehicle<br>Murray Investment Trust                                                                                                                               | AGK<br>BP<br>FSV<br>MUT                                                 | Buy<br>Buy<br>Buy<br>Buy                             | 2439<br>466.61<br>556.19<br>695                                                   | 2327<br>445.39<br>540.81<br>675                                                        |
| Retained                                                                                                                                                                                                          |                                                                         |                                                      |                                                                                   |                                                                                        |
| Caledonian Investments<br>Dexion Absolute<br>Filtrona<br>Foreign & Colonial Inv T<br>Johnson Mattley<br>Lancashire Holdings<br>Meggitts<br>National Grid<br>Polar Capital Technology<br>Scottish Investment Trust | CLDN<br>DAB<br>FLTR<br>FRCL<br>JMAT<br>LRE<br>MGGT<br>NG<br>PCT<br>SCIN | Buy<br>Buy<br>Buy<br>Buy<br>Buy<br>Buy<br>Buy<br>Buy | 1486<br>138<br>553.51<br>323.5<br>2612<br>843<br>422.61<br>706.18<br>410.4<br>503 | 1436<br>135.6<br>529.17<br>314.5<br>2472<br>811<br>405.64<br>684.54<br>397.96<br>489.8 |
| NEW                                                                                                                                                                                                               |                                                                         |                                                      |                                                                                   |                                                                                        |
| Murray Investment Trust<br>REED Elsevier<br><mark>Royal Dutch Shell</mark>                                                                                                                                        | MYI<br>REL<br>RDSA                                                      | Buy<br>Buy<br><mark>Sell</mark>                      | 1056.5<br>622.7<br>2145                                                           | 1029.5<br>600.7<br><mark>2215</mark>                                                   |