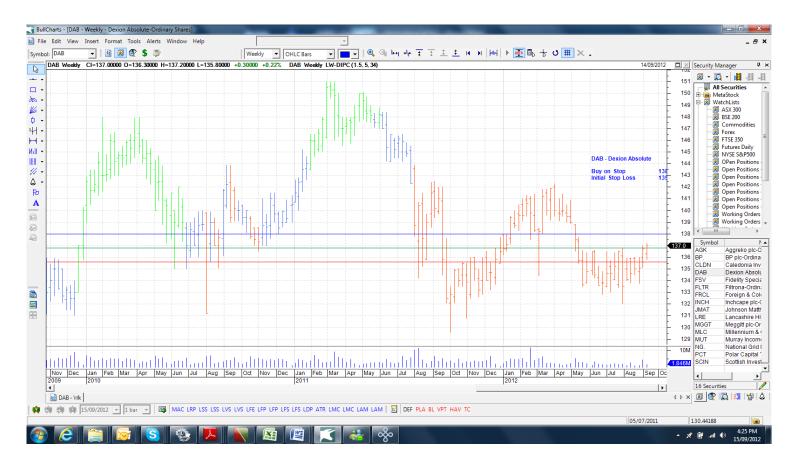

| Restaurant Group                                                                                                                                                                                                  | RTN                                                                     | 323                                                  | Retain                                                                            | 323                                                                                    |
|-------------------------------------------------------------------------------------------------------------------------------------------------------------------------------------------------------------------|-------------------------------------------------------------------------|------------------------------------------------------|-----------------------------------------------------------------------------------|----------------------------------------------------------------------------------------|
| Working Orders                                                                                                                                                                                                    |                                                                         |                                                      |                                                                                   |                                                                                        |
| Company                                                                                                                                                                                                           | Code                                                                    | Direction                                            | Entry                                                                             | top                                                                                    |
| Cancelled Orders                                                                                                                                                                                                  |                                                                         |                                                      |                                                                                   |                                                                                        |
| Inchcape,                                                                                                                                                                                                         |                                                                         |                                                      |                                                                                   |                                                                                        |
| Amended                                                                                                                                                                                                           |                                                                         |                                                      |                                                                                   |                                                                                        |
| Aggreko<br>British Petroleum<br>Fidelity Special Vehicle<br>Murray Investment Trust                                                                                                                               | AGK<br>BP<br>FSV<br>MUT                                                 | Buy<br>Buy<br>Buy<br>Buy                             | 2439<br>466.61<br>556.19<br>695                                                   | 2327<br>445.39<br>540.81<br>675                                                        |
| Retained                                                                                                                                                                                                          |                                                                         |                                                      |                                                                                   |                                                                                        |
| Caledonian Investments<br>Dexion Absolute<br>Filtrona<br>Foreign & Colonial Inv T<br>Johnson Mattley<br>Lancashire Holdings<br>Meggitts<br>National Grid<br>Polar Capital Technology<br>Scottish Investment Trust | CLDN<br>DAB<br>FLTR<br>FRCL<br>JMAT<br>LRE<br>MGGT<br>NG<br>PCT<br>SCIN | Buy<br>Buy<br>Buy<br>Buy<br>Buy<br>Buy<br>Buy<br>Buy | 1486<br>138<br>553.51<br>323.5<br>2612<br>843<br>422.61<br>706.18<br>410.4<br>503 | 1436<br>135.6<br>529.17<br>314.5<br>2472<br>811<br>405.64<br>684.54<br>397.96<br>489.8 |
| NEW                                                                                                                                                                                                               |                                                                         |                                                      |                                                                                   |                                                                                        |
| Murray Investment Trust<br>REED Elsevier<br><mark>Royal Dutch Shell</mark>                                                                                                                                        | MYI<br>REL<br>RDSA                                                      | Buy<br>Buy<br><mark>Sell</mark>                      | 1056.5<br>622.7<br>2145                                                           | 1029.5<br>600.7<br><mark>2215</mark>                                                   |