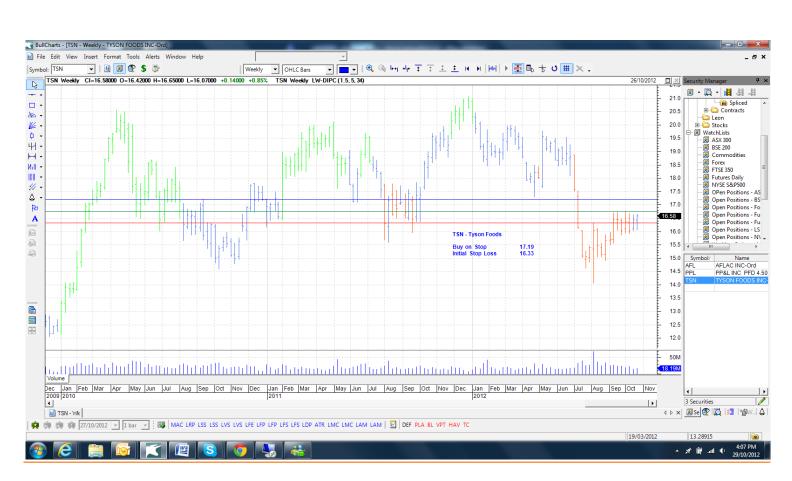

tain | 19.23  |
| Home Depot                 | HD  | 56.08  | Retain | 56.08  |
| Heinz                      | HNZ | 54.82  | Retain | 54.82  |
| Scana Corp                 | SCG | 47.34  | Retain | 47.34  |
| Sherwin Williams           | SHW | 138.00 | Retain | 138.00 |
| The Travellers Companion   | TRV | 67.16  | Retain | 67.16  |
| Exxon Mobil                | XOM | 88.35  | Retain | 88.35  |

# Working Orders

Company Code Direction Entry Stop

### **Cancelled Orders**

Polo Ralph Lauren

### **Amended**

#### Retained

| 3M Company         | MMM | Buy | 95.74 | 92.86 |
|--------------------|-----|-----|-------|-------|
| Aflac              | AFL | Buy | 51.45 | 49.21 |
| PP& L Incorporated | PPL | Buy | 30.69 | 29.85 |

#### New

Tyson Foods Inc TSN Buy 17.19 16.33

# **Chart**