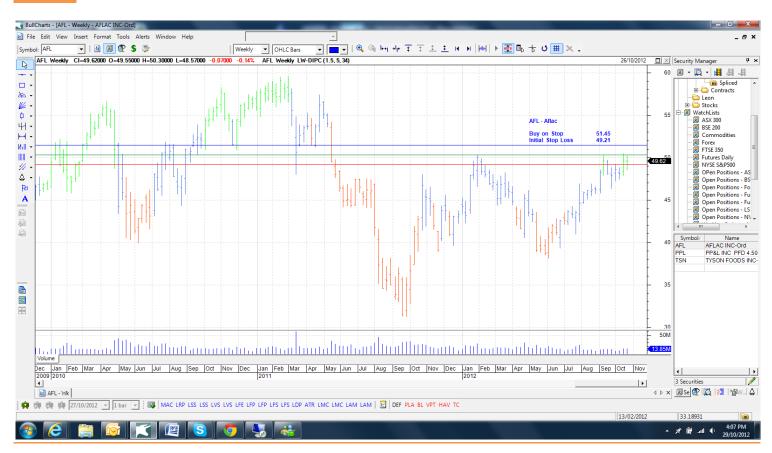

#### Retained

| 3M Company         | MMM | Buy | 95.74 | 92.86 |
|--------------------|-----|-----|-------|-------|
| Aflac              | AFL | Buy | 51.45 | 49.21 |
| PP& L Incorporated | PPL | Buy | 30.69 | 29.85 |