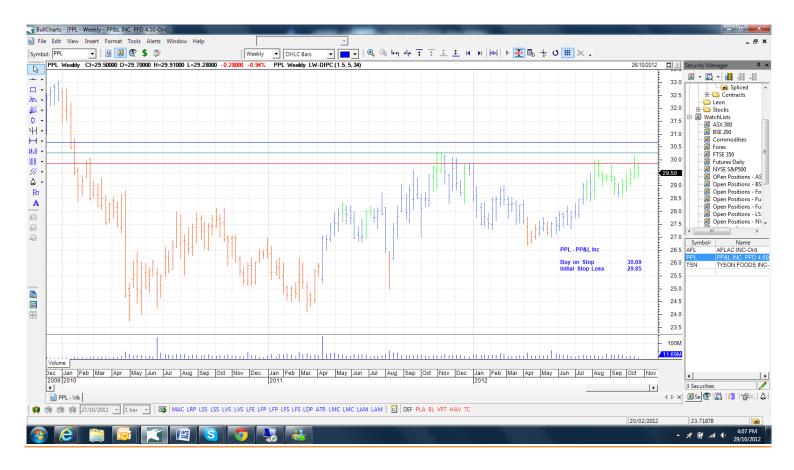

#### Retained

| 3M Company         | MMM | Buy | 95.74 | 92.86 |
|--------------------|-----|-----|-------|-------|
| Aflac              | AFL | Buy | 51.45 | 49.21 |
| PP& L Incorporated | PPL | Buy | 30.69 | 29.85 |