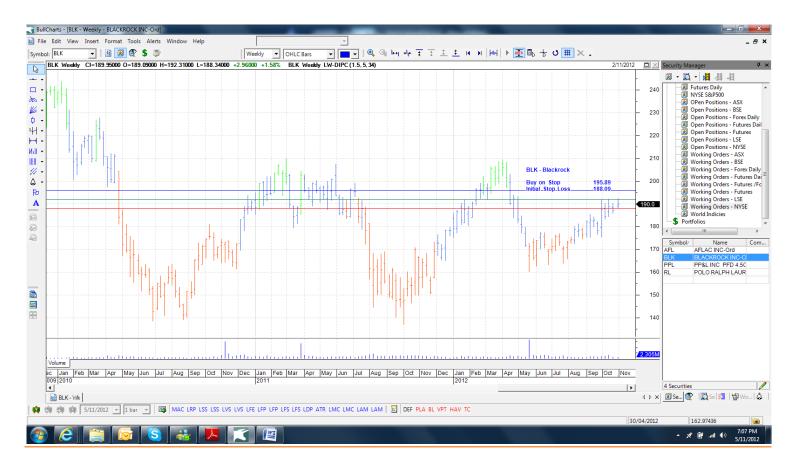

#### New

Blackrock BLK Buy 195.89 188.09 Polo Ralph Lauren RL Buy 169.60 159.50