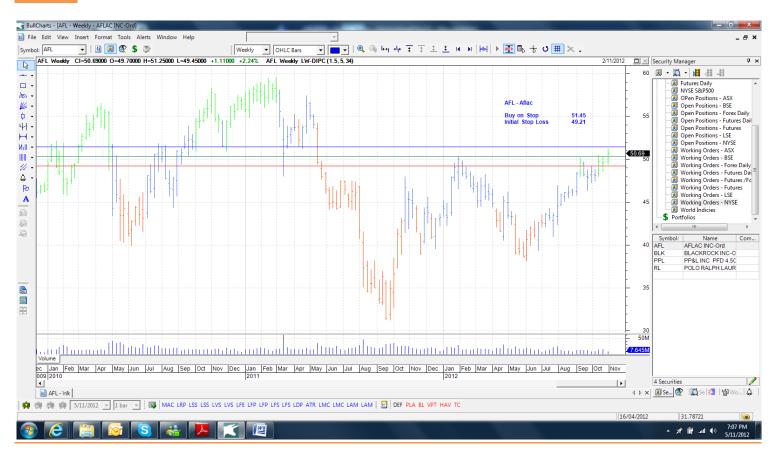

|                                                                       |
| ACE Limited Baxter International Home Depot Scana Corp Sherwin Williams The Travellers Companion Tyson Foods Inc Watson Pharmaceutical | ACE<br>BAX<br>HD<br>SCG<br>SHW<br>TRV<br>TSN<br>WPI | 76.11<br>59.54<br>56.08<br>47.34<br>138.00<br>67.16<br>16.33<br>82.94 | Retain<br>Retain<br>Retain<br>Retain<br>Retain<br>Retain<br>Retain | 76.11<br>59.54<br>56.08<br>47.34<br>138.00<br>67.16<br>16.33<br>82.94 |

Code

Old

Action

New

## Working Orders

Company Code Direction Entry Stop

### **Cancelled Orders**

PP& L Incorporated, 3M Company

#### **Amended**

#### Retained

Aflac AFL Buy 51.45 49.21

#### New

Blackrock BLK Buy 195.89 188.09 Polo Ralph Lauren RL Buy 169.60 159.50

# **Chart**