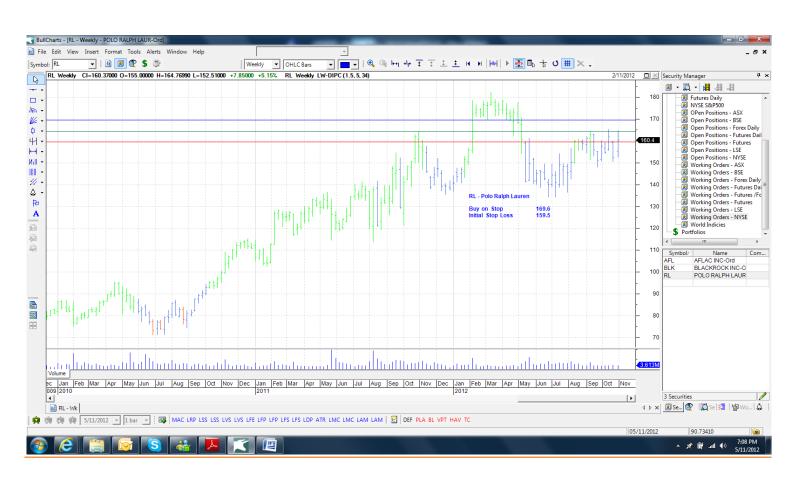

#### New

Blackrock BLK Buy 195.89 188.09 Polo Ralph Lauren RL Buy 169.60 159.50