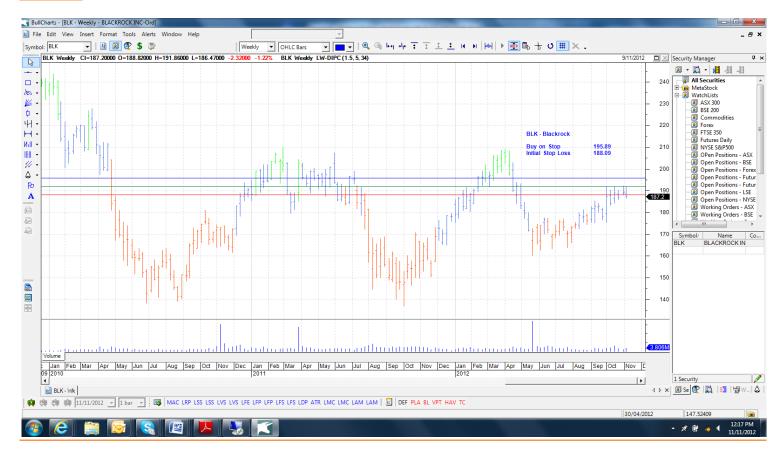

end<br>Retain | 62.23<br>32.34<br>58.10<br>73.50<br>67.17 |

### Retained

| ACE Limited           | ACE | 76.11  | Retain | 76.11  |
|-----------------------|-----|--------|--------|--------|
| Ameren                | AEE | 33.24  | Amend  | 33.24  |
| Heinz                 | HNZ | 56.13  | Amend  | 56.13  |
| Sherwin Williams      | SHW | 138.00 | Retain | 138.00 |
| Tyson Foods Inc       | TSN | 16.33  | Retain | 16.33  |
| Watson Pharmaceutical | WPI | 82.94  | Retain | 82.94  |

## Working Orders

| Company | 1 | Code | Direction | Entry  | Stop |
|---------|---|------|-----------|--------|------|
| Company | 1 | Couc | Direction | LIILIY | Stop |

### **Cancelled Orders**

#### Polo Ralph Lauren

#### **Amended**

### Retained

Blackrock BLK Buy 195.89 188.09

#### New

# **Chart**