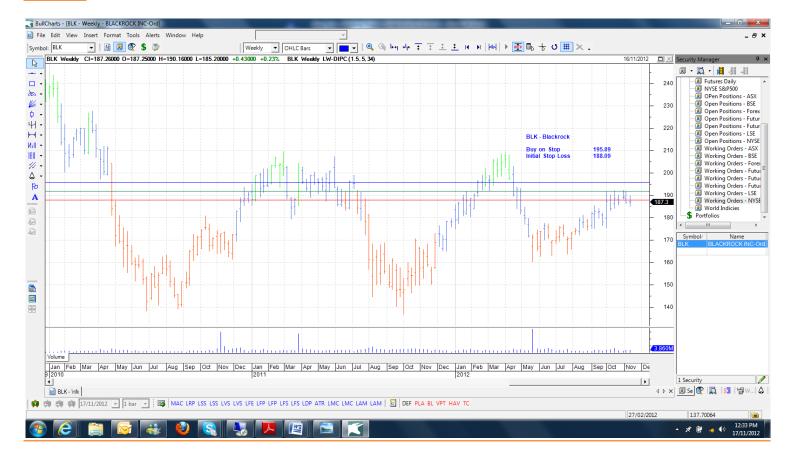

| 31.74 |
|------------|-----|-------|-------|-------|
| Home Depot | HD  | 56.08 | Amend | 58.65 |

#### Retained

| Baxter International     | BAX | 62.23  | Retain | 62.23  |
|--------------------------|-----|--------|--------|--------|
| Heinz                    | HNZ | 56.13  | Retain | 56.13  |
| Sherwin Williams         | SHW | 138.00 | Retain | 138.00 |
| Snap On Tools            | SNA | 73.50  | Retain | 73.50  |
| The Travellers Companion | TRV | 67.17  | Retain | 67.17  |
| Tyson Foods Inc          | TSN | 16.33  | Retain | 16.33  |

### Working Orders

| Company Code Direction Entry | Stop |
|------------------------------|------|
|------------------------------|------|

#### **Cancelled Orders**

### **Amended**

## Retained

Blackrock BLK Buy 195.89 188.09

New

# **Chart**