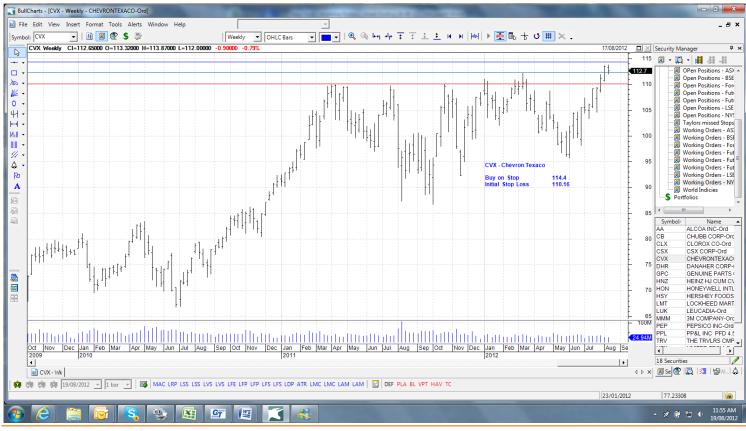

## Amended

| Genuine Parts            | GPC | Buy | 66.47 | 63.87  |
|--------------------------|-----|-----|-------|--------|
| Heinz                    | HNZ | Buy | 56.14 | 54.82  |
| Leucadia                 | LUK | Buy | 23.29 | 21.73  |
| Exxon Mobil              | XOM | Buy | 89.41 | 86.47  |
| Retained                 |     |     |       |        |
| Alcoa                    | AA  | Buy | 9.36  | 8.76   |
| PP&L Inc                 | PPL | Buy | 30.69 | 29.85  |
| New                      |     |     |       |        |
| Chubb                    | CB  | Buy | 75.53 | 78.13  |
| Chevron Texaco           | CVX | Buy | 114.4 | 110.16 |
| Lockheed Martin          | LMT | Buy | 93.57 | 90.91  |
| The Travellers Companion | TRV | Buy | 66.32 | 64.23  |