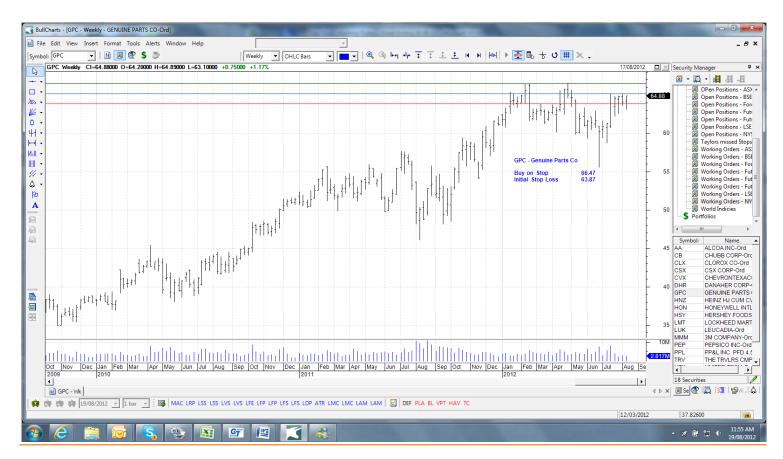

## Amended

| Genuine Parts            | GPC | Buy | 66.47 | 63.87  |
|--------------------------|-----|-----|-------|--------|
| Heinz                    | HNZ | Buy | 56.14 | 54.82  |
| Leucadia                 | LUK | Buy | 23.29 | 21.73  |
| Exxon Mobil              | XOM | Buy | 89.41 | 86.47  |
| Retained                 |     |     |       |        |
| Alcoa                    | AA  | Buy | 9.36  | 8.76   |
| PP&L Inc                 | PPL | Buy | 30.69 | 29.85  |
| New                      |     |     |       |        |
| Chubb                    | CB  | Buy | 75.53 | 78.13  |
| Chevron Texaco           | CVX | Buy | 114.4 | 110.16 |
| Lockheed Martin          | LMT | Buy | 93.57 | 90.91  |
| The Travellers Companion | TRV | Buy | 66.32 | 64.23  |