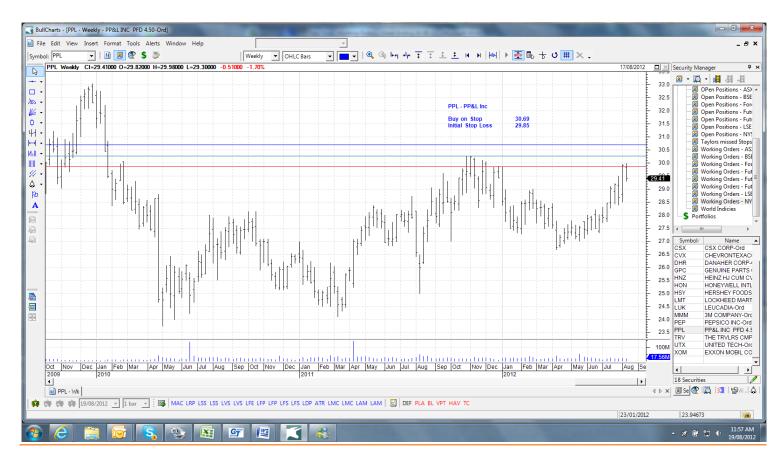

## Amended

| Genuine Parts            | GPC | Buy | 66.47 | 63.87  |
|--------------------------|-----|-----|-------|--------|
| Heinz                    | HNZ | Buy | 56.14 | 54.82  |
| Leucadia                 | LUK | Buy | 23.29 | 21.73  |
| Exxon Mobil              | XOM | Buy | 89.41 | 86.47  |
| Retained                 |     |     |       |        |
| Alcoa                    | AA  | Buy | 9.36  | 8.76   |
| PP&L Inc                 | PPL | Buy | 30.69 | 29.85  |
| New                      |     |     |       |        |
| Chubb                    | CB  | Buy | 75.53 | 78.13  |
| Chevron Texaco           | CVX | Buy | 114.4 | 110.16 |
| Lockheed Martin          | LMT | Buy | 93.57 | 90.91  |
| The Travellers Companion | TRV | Buy | 66.32 | 64.23  |