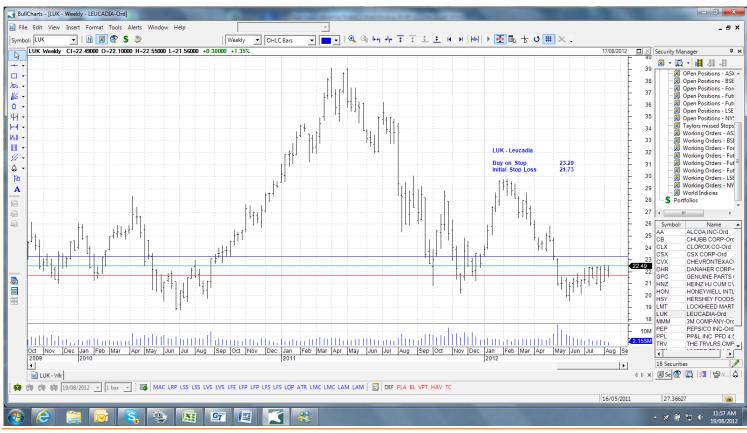

## Amended

| Genuine Parts            | GPC | Buy | 66.47 | 63.87  |
|--------------------------|-----|-----|-------|--------|
| Heinz                    | HNZ | Buy | 56.14 | 54.82  |
| Leucadia                 | LUK | Buy | 23.29 | 21.73  |
| Exxon Mobil              | XOM | Buy | 89.41 | 86.47  |
| Retained                 |     |     |       |        |
| Alcoa                    | AA  | Buy | 9.36  | 8.76   |
| PP&L Inc                 | PPL | Buy | 30.69 | 29.85  |
| New                      |     |     |       |        |
| Chubb                    | CB  | Buy | 75.53 | 78.13  |
| Chevron Texaco           | CVX | Buy | 114.4 | 110.16 |
| Lockheed Martin          | LMT | Buy | 93.57 | 90.91  |
| The Travellers Companion | TRV | Buy | 66.32 | 64.23  |