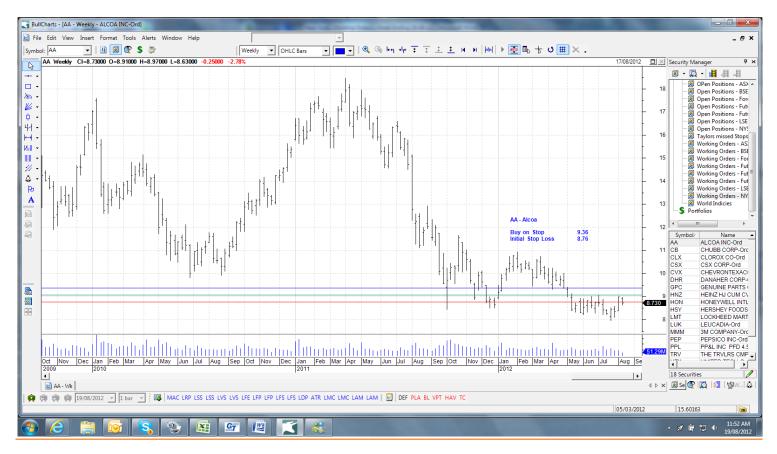

## Amended

| Genuine Parts            | GPC | Buy | 66.47 | 63.87  |
|--------------------------|-----|-----|-------|--------|
| Heinz                    | HNZ | Buy | 56.14 | 54.82  |
| Leucadia                 | LUK | Buy | 23.29 | 21.73  |
| Exxon Mobil              | XOM | Buy | 89.41 | 86.47  |
| Retained                 |     |     |       |        |
| Alcoa                    | AA  | Buy | 9.36  | 8.76   |
| PP&L Inc                 | PPL | Buy | 30.69 | 29.85  |
| New                      |     |     |       |        |
| Chubb                    | CB  | Buy | 75.53 | 78.13  |
| Chevron Texaco           | CVX | Buy | 114.4 | 110.16 |
| Lockheed Martin          | LMT | Buy | 93.57 | 90.91  |
| The Travellers Companion | TRV | Buy | 66.32 | 64.23  |