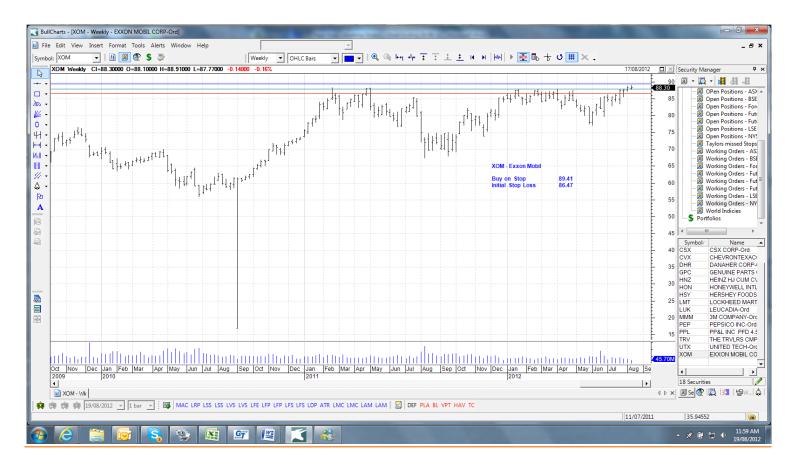

## Amended

| Genuine Parts            | GPC | Buy | 66.47 | 63.87  |
|--------------------------|-----|-----|-------|--------|
| Heinz                    | HNZ | Buy | 56.14 | 54.82  |
| Leucadia                 | LUK | Buy | 23.29 | 21.73  |
| Exxon Mobil              | XOM | Buy | 89.41 | 86.47  |
| Retained                 |     |     |       |        |
| Alcoa                    | AA  | Buy | 9.36  | 8.76   |
| PP&L Inc                 | PPL | Buy | 30.69 | 29.85  |
| New                      |     |     |       |        |
| Chubb                    | CB  | Buy | 75.53 | 78.13  |
| Chevron Texaco           | CVX | Buy | 114.4 | 110.16 |
| Lockheed Martin          | LMT | Buy | 93.57 | 90.91  |
| The Travellers Companion | TRV | Buy | 66.32 | 64.23  |

## **Chart**