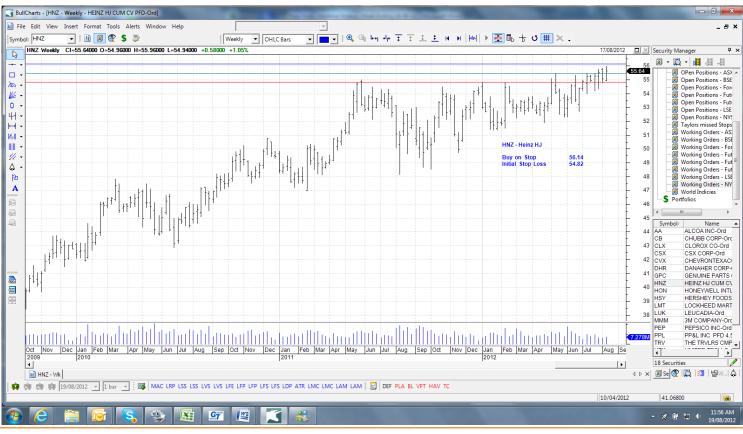

## Amended

| Genuine Parts            | GPC | Buy | 66.47 | 63.87  |
|--------------------------|-----|-----|-------|--------|
| Heinz                    | HNZ | Buy | 56.14 | 54.82  |
| Leucadia                 | LUK | Buy | 23.29 | 21.73  |
| Exxon Mobil              | XOM | Buy | 89.41 | 86.47  |
| Retained                 |     |     |       |        |
| Alcoa                    | AA  | Buy | 9.36  | 8.76   |
| PP&L Inc                 | PPL | Buy | 30.69 | 29.85  |
| New                      |     |     |       |        |
| Chubb                    | CB  | Buy | 75.53 | 78.13  |
| Chevron Texaco           | CVX | Buy | 114.4 | 110.16 |
| Lockheed Martin          | LMT | Buy | 93.57 | 90.91  |
| The Travellers Companion | TRV | Buy | 66.32 | 64.23  |