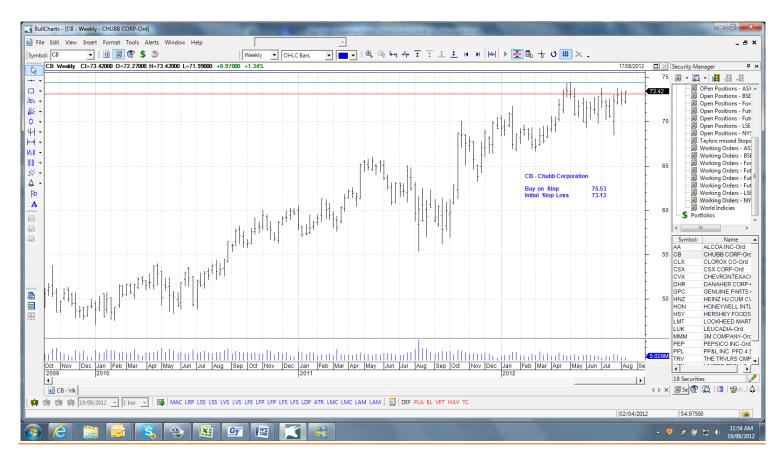

## Amended

| Genuine Parts            | GPC | Buy | 66.47 | 63.87  |
|--------------------------|-----|-----|-------|--------|
| Heinz                    | HNZ | Buy | 56.14 | 54.82  |
| Leucadia                 | LUK | Buy | 23.29 | 21.73  |
| Exxon Mobil              | XOM | Buy | 89.41 | 86.47  |
| Retained                 |     |     |       |        |
| Alcoa                    | AA  | Buy | 9.36  | 8.76   |
| PP&L Inc                 | PPL | Buy | 30.69 | 29.85  |
| New                      |     |     |       |        |
| Chubb                    | CB  | Buy | 75.53 | 78.13  |
| Chevron Texaco           | CVX | Buy | 114.4 | 110.16 |
| Lockheed Martin          | LMT | Buy | 93.57 | 90.91  |
| The Travellers Companion | TRV | Buy | 66.32 | 64.23  |