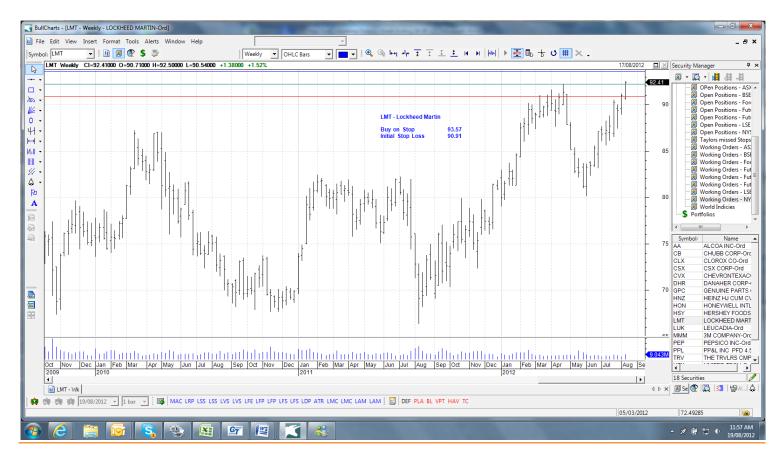

## Amended

| Genuine Parts            | GPC | Buy | 66.47 | 63.87  |
|--------------------------|-----|-----|-------|--------|
| Heinz                    | HNZ | Buy | 56.14 | 54.82  |
| Leucadia                 | LUK | Buy | 23.29 | 21.73  |
| Exxon Mobil              | XOM | Buy | 89.41 | 86.47  |
| Retained                 |     |     |       |        |
| Alcoa                    | AA  | Buy | 9.36  | 8.76   |
| PP&L Inc                 | PPL | Buy | 30.69 | 29.85  |
| New                      |     |     |       |        |
| Chubb                    | CB  | Buy | 75.53 | 78.13  |
| Chevron Texaco           | CVX | Buy | 114.4 | 110.16 |
| Lockheed Martin          | LMT | Buy | 93.57 | 90.91  |
| The Travellers Companion | TRV | Buy | 66.32 | 64.23  |