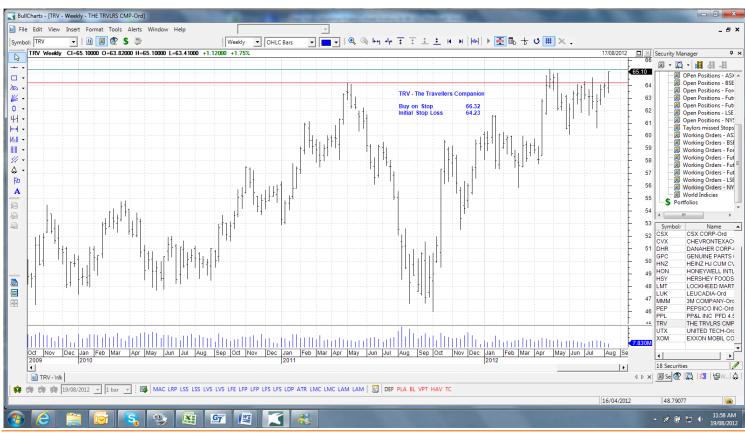

## Amended

| Genuine Parts            | GPC | Buy | 66.47 | 63.87  |
|--------------------------|-----|-----|-------|--------|
| Heinz                    | HNZ | Buy | 56.14 | 54.82  |
| Leucadia                 | LUK | Buy | 23.29 | 21.73  |
| Exxon Mobil              | XOM | Buy | 89.41 | 86.47  |
| Retained                 |     |     |       |        |
| Alcoa                    | AA  | Buy | 9.36  | 8.76   |
| PP&L Inc                 | PPL | Buy | 30.69 | 29.85  |
| New                      |     |     |       |        |
| Chubb                    | CB  | Buy | 75.53 | 78.13  |
| Chevron Texaco           | CVX | Buy | 114.4 | 110.16 |
| Lockheed Martin          | LMT | Buy | 93.57 | 90.91  |
| The Travellers Companion | TRV | Buy | 66.32 | 64.23  |

## **Chart**