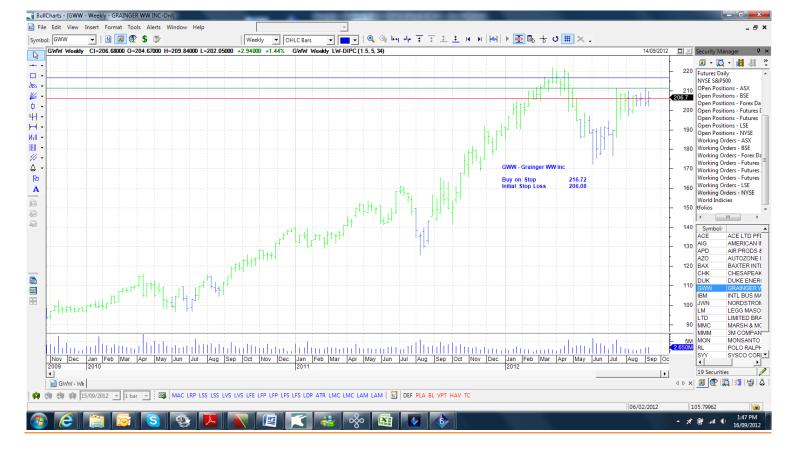

## Retained

| ACE Limited<br>American International Grp<br>Air Products & Chemicals<br>Baxter International<br>Chesapeake Energy<br>Grainger WW Inc<br>Intnl Business Machines<br>Marsh McLennan<br>Nordstrom<br>Legg Mason<br>Limited Brands<br>3M Company<br>Polo Ralph Lauren<br>Sysco Group<br>Target | ACE<br>AIG<br>APD<br>BAX<br>CHK<br>GWW<br>IBM<br>MMC<br>JWN<br>LM<br>LTD<br>MMM<br>RF<br>SYS<br>TGT | Buy<br>Buy<br>Buy<br>Buy<br>Buy<br>Buy<br>Buy<br>Buy<br>Buy<br>Buy | 78.73<br>36.10<br>86.82<br>61.54<br>21.15<br>216.72<br>214.21<br>35.20<br>59.7<br>27.82<br>53.07<br>95.74<br>169.64<br>31.23<br>65.93 | 76.11<br>34.00<br>83.52<br>59.54<br>19.23<br>206.08<br>207.17<br>34.16<br>57.18<br>26.18<br>50.61<br>92.86<br>159.46<br>30.33<br>64.05 |
|---------------------------------------------------------------------------------------------------------------------------------------------------------------------------------------------------------------------------------------------------------------------------------------------|-----------------------------------------------------------------------------------------------------|--------------------------------------------------------------------|---------------------------------------------------------------------------------------------------------------------------------------|----------------------------------------------------------------------------------------------------------------------------------------|
| Target<br>Watson Pharmaceutical                                                                                                                                                                                                                                                             | TGT<br>WPI                                                                                          | Buy<br>Buy                                                         | 65.93<br>85.63                                                                                                                        | 64.05<br>82.03                                                                                                                         |
|                                                                                                                                                                                                                                                                                             | ***                                                                                                 |                                                                    | 00.00                                                                                                                                 | 02.00                                                                                                                                  |