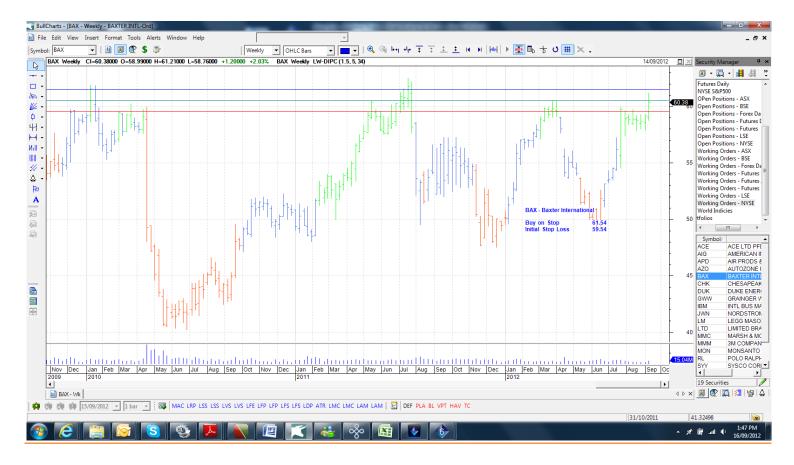

## Retained

| ACE Limited<br>American International Grp<br>Air Products & Chemicals<br>Baxter International<br>Chesapeake Energy<br>Grainger WW Inc<br>Intnl Business Machines<br>Marsh McLennan<br>Nordstrom<br>Legg Mason<br>Limited Brands<br>3M Company<br>Polo Ralph Lauren<br>Sysco Group<br>Target | ACE<br>AIG<br>APD<br>BAX<br>CHK<br>GWW<br>IBM<br>MMC<br>JWN<br>LM<br>LTD<br>MMM<br>RF<br>SYS<br>TGT | Buy<br>Buy<br>Buy<br>Buy<br>Buy<br>Buy<br>Buy<br>Buy<br>Buy<br>Buy | 78.73<br>36.10<br>86.82<br>61.54<br>21.15<br>216.72<br>214.21<br>35.20<br>59.7<br>27.82<br>53.07<br>95.74<br>169.64<br>31.23<br>65.93 | 76.11<br>34.00<br>83.52<br>59.54<br>19.23<br>206.08<br>207.17<br>34.16<br>57.18<br>26.18<br>50.61<br>92.86<br>159.46<br>30.33<br>64.05 |
|---------------------------------------------------------------------------------------------------------------------------------------------------------------------------------------------------------------------------------------------------------------------------------------------|-----------------------------------------------------------------------------------------------------|--------------------------------------------------------------------|---------------------------------------------------------------------------------------------------------------------------------------|----------------------------------------------------------------------------------------------------------------------------------------|
| Target<br>Watson Pharmaceutical                                                                                                                                                                                                                                                             | TGT<br>WPI                                                                                          | Buy<br>Buy                                                         | 65.93<br>85.63                                                                                                                        | 64.05<br>82.03                                                                                                                         |
|                                                                                                                                                                                                                                                                                             | ***                                                                                                 |                                                                    | 00.00                                                                                                                                 | 02.00                                                                                                                                  |