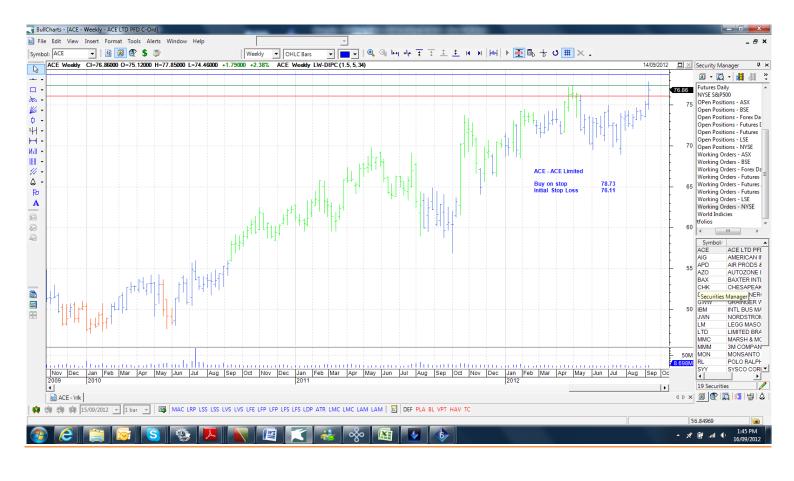

## Retained

| ACE Limited<br>American International Grp<br>Air Products & Chemicals<br>Baxter International<br>Chesapeake Energy<br>Grainger WW Inc<br>Intnl Business Machines<br>Marsh McLennan<br>Nordstrom<br>Legg Mason<br>Limited Brands<br>3M Company<br>Polo Ralph Lauren<br>Sysco Group<br>Target | ACE<br>AIG<br>APD<br>BAX<br>CHK<br>GWW<br>IBM<br>MMC<br>JWN<br>LM<br>LTD<br>MMM<br>RF<br>SYS<br>TGT | Buy<br>Buy<br>Buy<br>Buy<br>Buy<br>Buy<br>Buy<br>Buy<br>Buy<br>Buy | 78.73<br>36.10<br>86.82<br>61.54<br>21.15<br>216.72<br>214.21<br>35.20<br>59.7<br>27.82<br>53.07<br>95.74<br>169.64<br>31.23<br>65.93 | 76.11<br>34.00<br>83.52<br>59.54<br>19.23<br>206.08<br>207.17<br>34.16<br>57.18<br>26.18<br>50.61<br>92.86<br>159.46<br>30.33<br>64.05 |
|---------------------------------------------------------------------------------------------------------------------------------------------------------------------------------------------------------------------------------------------------------------------------------------------|-----------------------------------------------------------------------------------------------------|--------------------------------------------------------------------|---------------------------------------------------------------------------------------------------------------------------------------|----------------------------------------------------------------------------------------------------------------------------------------|
| Target<br>Watson Pharmaceutical                                                                                                                                                                                                                                                             | TGT<br>WPI                                                                                          | Buy<br>Buy                                                         | 65.93<br>85.63                                                                                                                        | 64.05<br>82.03                                                                                                                         |
|                                                                                                                                                                                                                                                                                             | ***                                                                                                 |                                                                    | 00.00                                                                                                                                 | 02.00                                                                                                                                  |