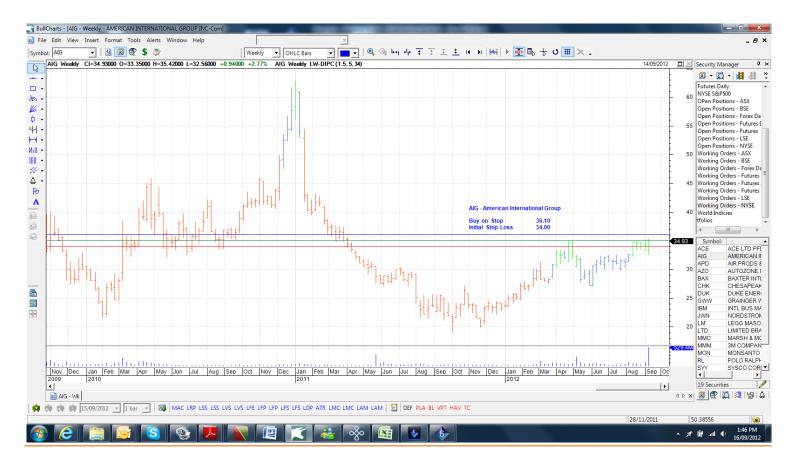

## Retained

| ACE Limited<br>American International Grp<br>Air Products & Chemicals<br>Baxter International<br>Chesapeake Energy<br>Grainger WW Inc<br>Intnl Business Machines<br>Marsh McLennan<br>Nordstrom<br>Legg Mason<br>Limited Brands<br>3M Company<br>Polo Ralph Lauren<br>Sysco Group<br>Target | ACE<br>AIG<br>APD<br>BAX<br>CHK<br>GWW<br>IBM<br>MMC<br>JWN<br>LM<br>LTD<br>MMM<br>RF<br>SYS<br>TGT | Buy<br>Buy<br>Buy<br>Buy<br>Buy<br>Buy<br>Buy<br>Buy<br>Buy<br>Buy | 78.73<br>36.10<br>86.82<br>61.54<br>21.15<br>216.72<br>214.21<br>35.20<br>59.7<br>27.82<br>53.07<br>95.74<br>169.64<br>31.23<br>65.93 | 76.11<br>34.00<br>83.52<br>59.54<br>19.23<br>206.08<br>207.17<br>34.16<br>57.18<br>26.18<br>50.61<br>92.86<br>159.46<br>30.33<br>64.05 |
|---------------------------------------------------------------------------------------------------------------------------------------------------------------------------------------------------------------------------------------------------------------------------------------------|-----------------------------------------------------------------------------------------------------|--------------------------------------------------------------------|---------------------------------------------------------------------------------------------------------------------------------------|----------------------------------------------------------------------------------------------------------------------------------------|
| Target<br>Watson Pharmaceutical                                                                                                                                                                                                                                                             | TGT<br>WPI                                                                                          | Buy<br>Buy                                                         | 65.93<br>85.63                                                                                                                        | 64.05<br>82.03                                                                                                                         |
|                                                                                                                                                                                                                                                                                             | ***                                                                                                 |                                                                    | 00.00                                                                                                                                 | 02.00                                                                                                                                  |