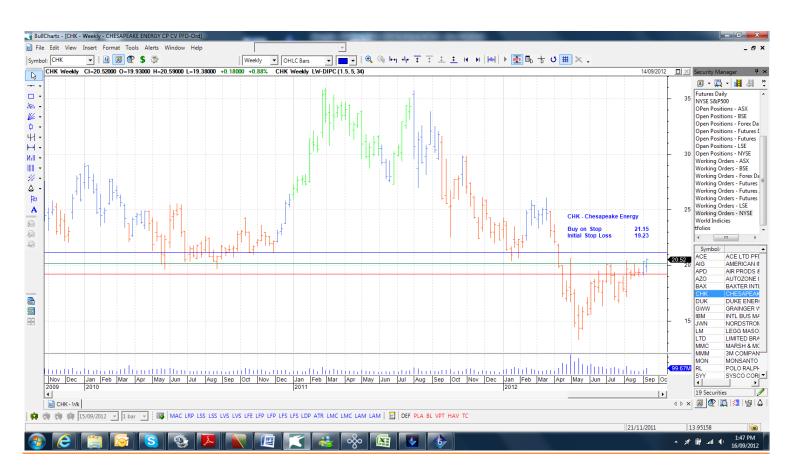

## Retained

| ACE Limited<br>American International Grp<br>Air Products & Chemicals<br>Baxter International<br>Chesapeake Energy<br>Grainger WW Inc<br>Intnl Business Machines<br>Marsh McLennan<br>Nordstrom<br>Legg Mason<br>Limited Brands<br>3M Company<br>Polo Ralph Lauren<br>Sysco Group<br>Target | ACE<br>AIG<br>APD<br>BAX<br>CHK<br>GWW<br>IBM<br>MMC<br>JWN<br>LM<br>LTD<br>MMM<br>RF<br>SYS<br>TGT | Buy<br>Buy<br>Buy<br>Buy<br>Buy<br>Buy<br>Buy<br>Buy<br>Buy<br>Buy | 78.73<br>36.10<br>86.82<br>61.54<br>21.15<br>216.72<br>214.21<br>35.20<br>59.7<br>27.82<br>53.07<br>95.74<br>169.64<br>31.23<br>65.93 | 76.11<br>34.00<br>83.52<br>59.54<br>19.23<br>206.08<br>207.17<br>34.16<br>57.18<br>26.18<br>50.61<br>92.86<br>159.46<br>30.33<br>64.05 |
|---------------------------------------------------------------------------------------------------------------------------------------------------------------------------------------------------------------------------------------------------------------------------------------------|-----------------------------------------------------------------------------------------------------|--------------------------------------------------------------------|---------------------------------------------------------------------------------------------------------------------------------------|----------------------------------------------------------------------------------------------------------------------------------------|
| Target<br>Watson Pharmaceutical                                                                                                                                                                                                                                                             | TGT<br>WPI                                                                                          | Buy<br>Buy                                                         | 65.93<br>85.63                                                                                                                        | 64.05<br>82.03                                                                                                                         |
|                                                                                                                                                                                                                                                                                             | ***                                                                                                 |                                                                    | 00.00                                                                                                                                 | 02.00                                                                                                                                  |