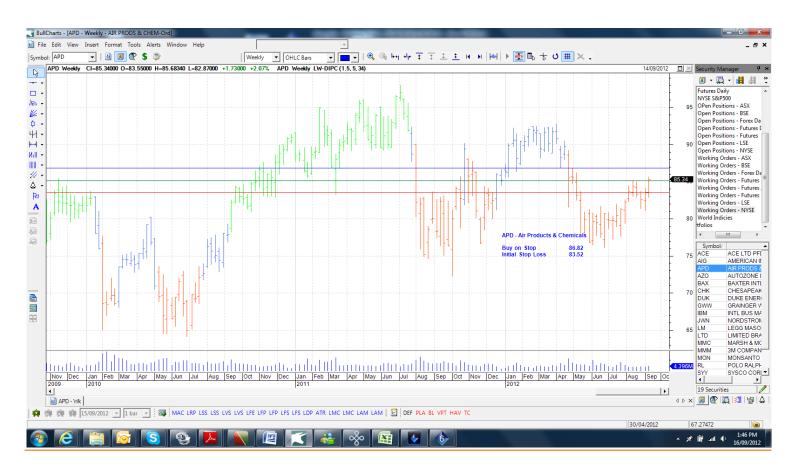

## Retained

| ACE Limited<br>American International Grp<br>Air Products & Chemicals<br>Baxter International<br>Chesapeake Energy<br>Grainger WW Inc<br>Intnl Business Machines<br>Marsh McLennan<br>Nordstrom<br>Legg Mason<br>Limited Brands<br>3M Company<br>Polo Ralph Lauren<br>Sysco Group<br>Target | ACE<br>AIG<br>APD<br>BAX<br>CHK<br>GWW<br>IBM<br>MMC<br>JWN<br>LM<br>LTD<br>MMM<br>RF<br>SYS<br>TGT | Buy<br>Buy<br>Buy<br>Buy<br>Buy<br>Buy<br>Buy<br>Buy<br>Buy<br>Buy | 78.73<br>36.10<br>86.82<br>61.54<br>21.15<br>216.72<br>214.21<br>35.20<br>59.7<br>27.82<br>53.07<br>95.74<br>169.64<br>31.23<br>65.93 | 76.11<br>34.00<br>83.52<br>59.54<br>19.23<br>206.08<br>207.17<br>34.16<br>57.18<br>26.18<br>50.61<br>92.86<br>159.46<br>30.33<br>64.05 |
|---------------------------------------------------------------------------------------------------------------------------------------------------------------------------------------------------------------------------------------------------------------------------------------------|-----------------------------------------------------------------------------------------------------|--------------------------------------------------------------------|---------------------------------------------------------------------------------------------------------------------------------------|----------------------------------------------------------------------------------------------------------------------------------------|
| Target<br>Watson Pharmaceutical                                                                                                                                                                                                                                                             | TGT<br>WPI                                                                                          | Buy<br>Buy                                                         | 65.93<br>85.63                                                                                                                        | 64.05<br>82.03                                                                                                                         |
|                                                                                                                                                                                                                                                                                             | ***                                                                                                 |                                                                    | 00.00                                                                                                                                 | 02.00                                                                                                                                  |