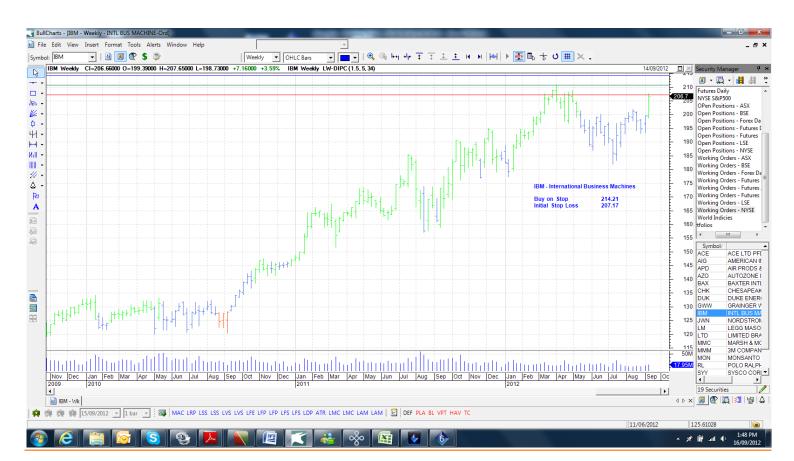

## Retained

| ACE Limited<br>American International Grp<br>Air Products & Chemicals<br>Baxter International<br>Chesapeake Energy<br>Grainger WW Inc<br>Intnl Business Machines<br>Marsh McLennan<br>Nordstrom<br>Legg Mason<br>Limited Brands<br>3M Company<br>Polo Ralph Lauren<br>Sysco Group<br>Target | ACE<br>AIG<br>APD<br>BAX<br>CHK<br>GWW<br>IBM<br>MMC<br>JWN<br>LM<br>LTD<br>MMM<br>RF<br>SYS<br>TGT | Buy<br>Buy<br>Buy<br>Buy<br>Buy<br>Buy<br>Buy<br>Buy<br>Buy<br>Buy | 78.73<br>36.10<br>86.82<br>61.54<br>21.15<br>216.72<br>214.21<br>35.20<br>59.7<br>27.82<br>53.07<br>95.74<br>169.64<br>31.23<br>65.93 | 76.11<br>34.00<br>83.52<br>59.54<br>19.23<br>206.08<br>207.17<br>34.16<br>57.18<br>26.18<br>50.61<br>92.86<br>159.46<br>30.33<br>64.05 |
|---------------------------------------------------------------------------------------------------------------------------------------------------------------------------------------------------------------------------------------------------------------------------------------------|-----------------------------------------------------------------------------------------------------|--------------------------------------------------------------------|---------------------------------------------------------------------------------------------------------------------------------------|----------------------------------------------------------------------------------------------------------------------------------------|
| Target<br>Watson Pharmaceutical                                                                                                                                                                                                                                                             | TGT<br>WPI                                                                                          | Buy<br>Buy                                                         | 65.93<br>85.63                                                                                                                        | 64.05<br>82.03                                                                                                                         |
|                                                                                                                                                                                                                                                                                             | ***                                                                                                 |                                                                    | 00.00                                                                                                                                 | 02.00                                                                                                                                  |