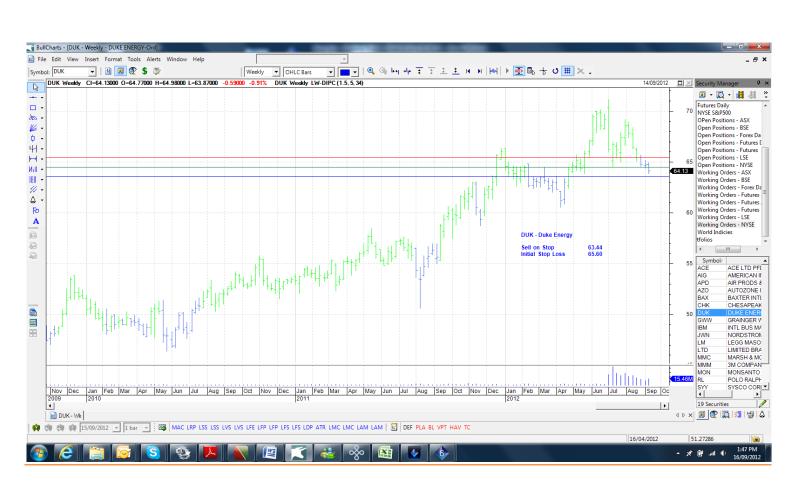

| Chubb                   | CB  | 73.32  | Retain | 73.32  |
|-------------------------|-----|--------|--------|--------|
| Chevron Texaco          | CVX | 110.29 | Retain | 110.29 |
| Duke Energy             | DUK | 65.60  | Retain | 65.60  |
| Home Depot              | HD  | 56.08  | Retain | 56.08  |
| Heinz                   | HNZ | 54.82  | Retain | 54.82  |
| Monsanto                | MON | 87.93  | Retain | 87.93  |
| Newfield Exploration    | NFX | 31.77  | Retain | 31.77  |
| National Oilwell Varco  | NOV | 78.42  | Retain | 78.42  |
| Regions Financial Group | RF  | 6.94   | Retain | 6.94   |
| Raytheon                | RTN | 56.10  | Retain | 56.10  |
| Scana Corp              | SCG | 47.34  | Retain | 47.34  |
| Torchmark               | TMK | 51.10  | Retain | 51.10  |
| VF Corp                 | VFC | 150.70 | Retain | 150.70 |
| Wells Fargo             | WFC | 34.10  | Retain | 34.10  |
| Exxon Mobil             | XOM | 86.47  | Retain | 86.47  |
|                         |     |        |        |        |