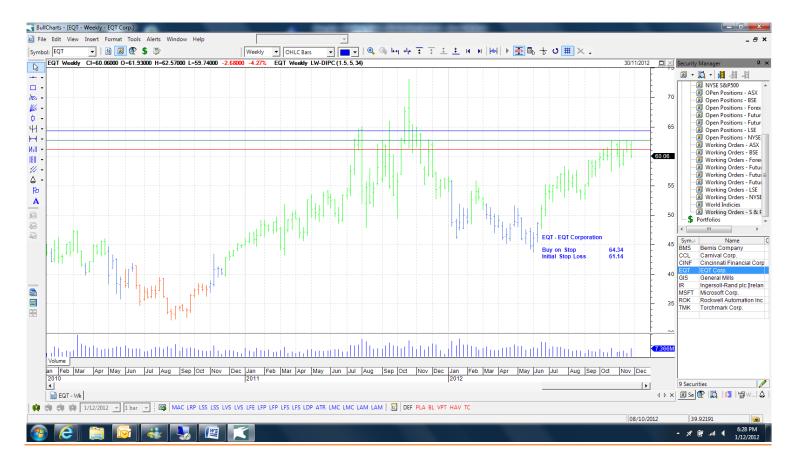

58.65<br>16.33 | Amend<br>Amend | 61.42<br>17.61 |

#### Retained

| Ameren                   | AEE | 31.74  | Retain | 31.03  |
|--------------------------|-----|--------|--------|--------|
| Baxter International     | BAX | 62.23  | Retain | 63.27  |
| Blackrock                | BLK | 188.09 | Retain | 188.09 |
| Heinz                    | HNZ | 56.13  | Retain | 60.18  |
| Sherwin Williams         | SHW | 138.00 | Retain | 138.00 |
| Snap On Tools            | SNA | 73.50  | Retain | 73.50  |
| The Travellers Companion | TRV | 67.17  | Retain | 67.17  |

Working Orders

| Company | Code | Direction | Entry | Stop |
|---------|------|-----------|-------|------|
|         |      |           |       |      |

# **Cancelled Orders**

# Amended

### Retained

#### New

# <u>Chart</u>

















•

#### e