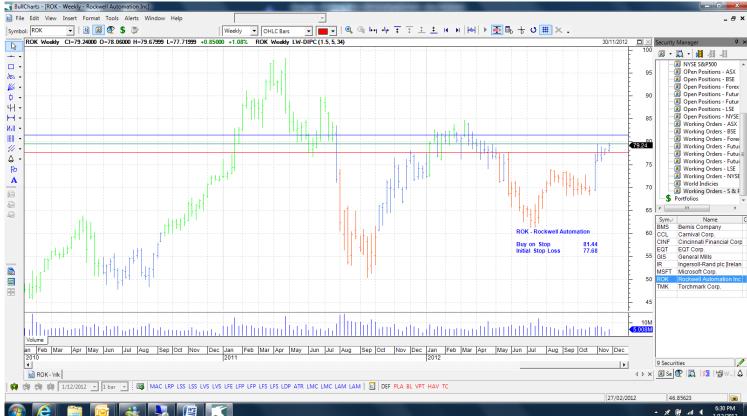

>16.33 | Amend<br>Amend | 61.42<br>17.61 |

#### Retained

| Ameren                   | AEE | 31.74  | Retain | 31.03  |
|--------------------------|-----|--------|--------|--------|
| Baxter International     | BAX | 62.23  | Retain | 63.27  |
| Blackrock                | BLK | 188.09 | Retain | 188.09 |
| Heinz                    | HNZ | 56.13  | Retain | 60.18  |
| Sherwin Williams         | SHW | 138.00 | Retain | 138.00 |
| Snap On Tools            | SNA | 73.50  | Retain | 73.50  |
| The Travellers Companion | TRV | 67.17  | Retain | 67.17  |

Working Orders

| Company | Code | Direction | Entry | Stop |
|---------|------|-----------|-------|------|
|         |      |           |       |      |

# **Cancelled Orders**

# Amended

### Retained

#### New

# <u>Chart</u>

















•

#### e