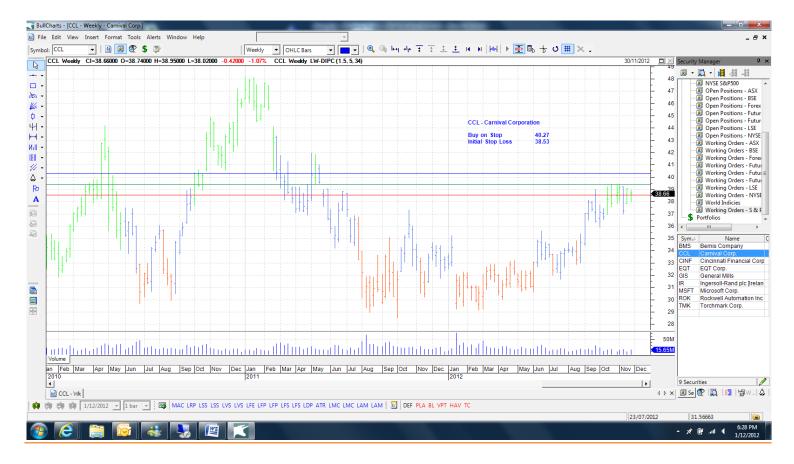

N | 58.65<br>16.33 | Amend<br>Amend | 61.42<br>17.61 |

#### Retained

| Ameren                   | AEE | 31.74  | Retain | 31.03  |
|--------------------------|-----|--------|--------|--------|
| Baxter International     | BAX | 62.23  | Retain | 63.27  |
| Blackrock                | BLK | 188.09 | Retain | 188.09 |
| Heinz                    | HNZ | 56.13  | Retain | 60.18  |
| Sherwin Williams         | SHW | 138.00 | Retain | 138.00 |
| Snap On Tools            | SNA | 73.50  | Retain | 73.50  |
| The Travellers Companion | TRV | 67.17  | Retain | 67.17  |

Working Orders

| Company | Code | Direction | Entry | Stop |
|---------|------|-----------|-------|------|
|         |      |           |       |      |

# **Cancelled Orders**

# Amended

### Retained

#### New

# <u>Chart</u>

















•

#### e