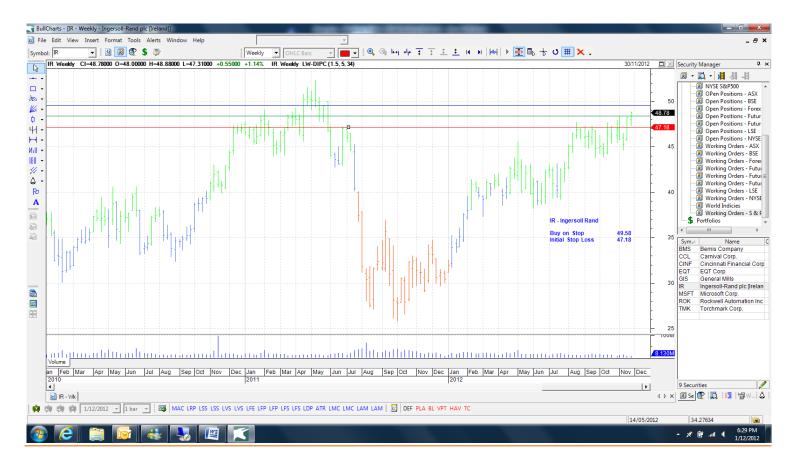

5<br>16.33 | Amend<br>Amend | 61.42<br>17.61 |

#### Retained

| Ameren                   | AEE | 31.74  | Retain | 31.03  |
|--------------------------|-----|--------|--------|--------|
| Baxter International     | BAX | 62.23  | Retain | 63.27  |
| Blackrock                | BLK | 188.09 | Retain | 188.09 |
| Heinz                    | HNZ | 56.13  | Retain | 60.18  |
| Sherwin Williams         | SHW | 138.00 | Retain | 138.00 |
| Snap On Tools            | SNA | 73.50  | Retain | 73.50  |
| The Travellers Companion | TRV | 67.17  | Retain | 67.17  |

Working Orders

| Company | Code | Direction | Entry | Stop |
|---------|------|-----------|-------|------|
|         |      |           |       |      |

# **Cancelled Orders**

# Amended

### Retained

#### New

# <u>Chart</u>

















•

#### e