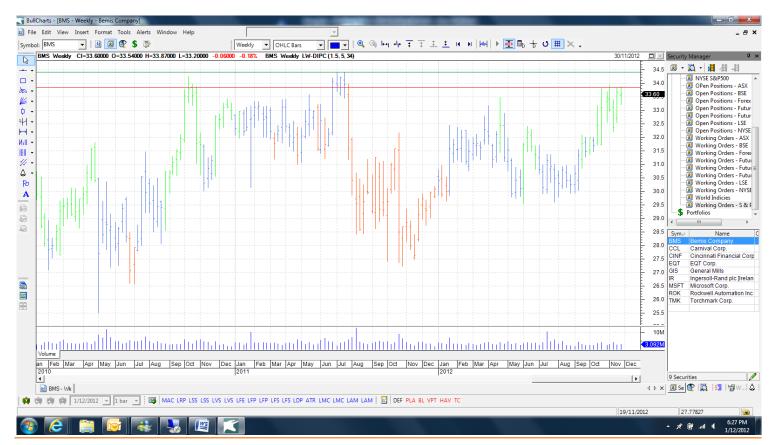

TSN | 58.65<br>16.33 | Amend<br>Amend | 61.42<br>17.61 |

#### Retained

| Ameren                   | AEE | 31.74  | Retain | 31.03  |
|--------------------------|-----|--------|--------|--------|
| Baxter International     | BAX | 62.23  | Retain | 63.27  |
| Blackrock                | BLK | 188.09 | Retain | 188.09 |
| Heinz                    | HNZ | 56.13  | Retain | 60.18  |
| Sherwin Williams         | SHW | 138.00 | Retain | 138.00 |
| Snap On Tools            | SNA | 73.50  | Retain | 73.50  |
| The Travellers Companion | TRV | 67.17  | Retain | 67.17  |

Working Orders

| Company | Code | Direction | Entry | Stop |
|---------|------|-----------|-------|------|
|         |      |           |       |      |

# **Cancelled Orders**

# Amended

### Retained

#### New

# <u>Chart</u>

















•

#### e