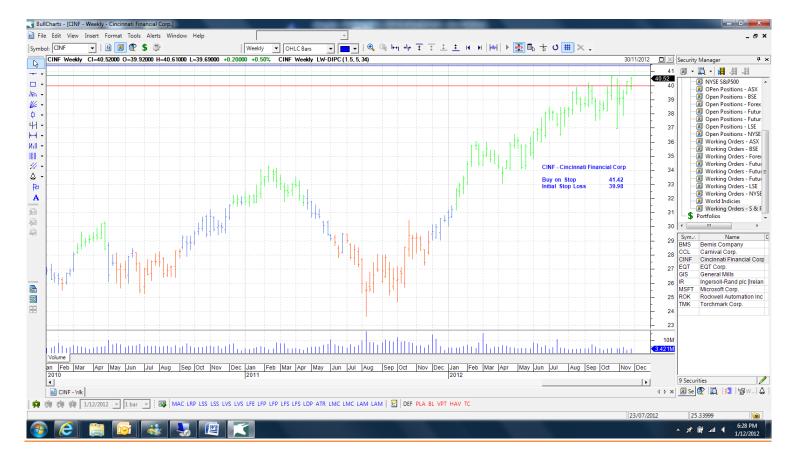

| 58.65<br>16.33 | Amend<br>Amend | 61.42<br>17.61 |

#### Retained

| Ameren                   | AEE | 31.74  | Retain | 31.03  |
|--------------------------|-----|--------|--------|--------|
| Baxter International     | BAX | 62.23  | Retain | 63.27  |
| Blackrock                | BLK | 188.09 | Retain | 188.09 |
| Heinz                    | HNZ | 56.13  | Retain | 60.18  |
| Sherwin Williams         | SHW | 138.00 | Retain | 138.00 |
| Snap On Tools            | SNA | 73.50  | Retain | 73.50  |
| The Travellers Companion | TRV | 67.17  | Retain | 67.17  |

Working Orders

| Company | Code | Direction | Entry | Stop |
|---------|------|-----------|-------|------|
|         |      |           |       |      |

# **Cancelled Orders**

# Amended

### Retained

#### New

# <u>Chart</u>

















•

#### e