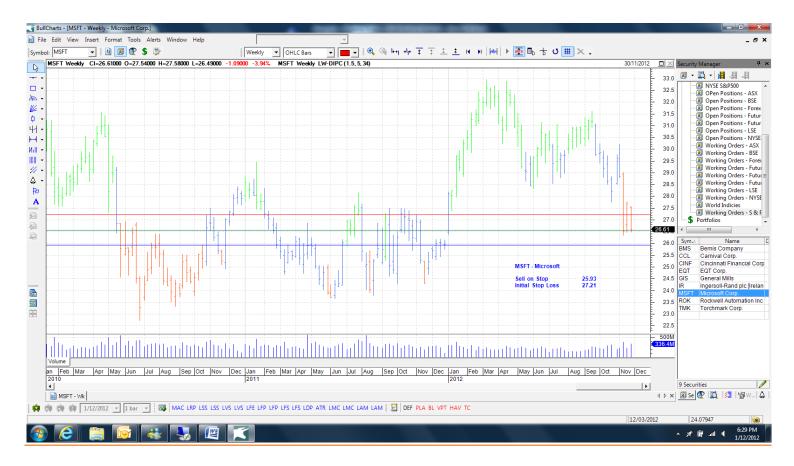

br>16.33 | Amend<br>Amend | 61.42<br>17.61 |

#### Retained

| Ameren                   | AEE | 31.74  | Retain | 31.03  |
|--------------------------|-----|--------|--------|--------|
| Baxter International     | BAX | 62.23  | Retain | 63.27  |
| Blackrock                | BLK | 188.09 | Retain | 188.09 |
| Heinz                    | HNZ | 56.13  | Retain | 60.18  |
| Sherwin Williams         | SHW | 138.00 | Retain | 138.00 |
| Snap On Tools            | SNA | 73.50  | Retain | 73.50  |
| The Travellers Companion | TRV | 67.17  | Retain | 67.17  |

Working Orders

| Company | Code | Direction | Entry | Stop |
|---------|------|-----------|-------|------|
|         |      |           |       |      |

# **Cancelled Orders**

# Amended

### Retained

#### New

# <u>Chart</u>

















•

#### e