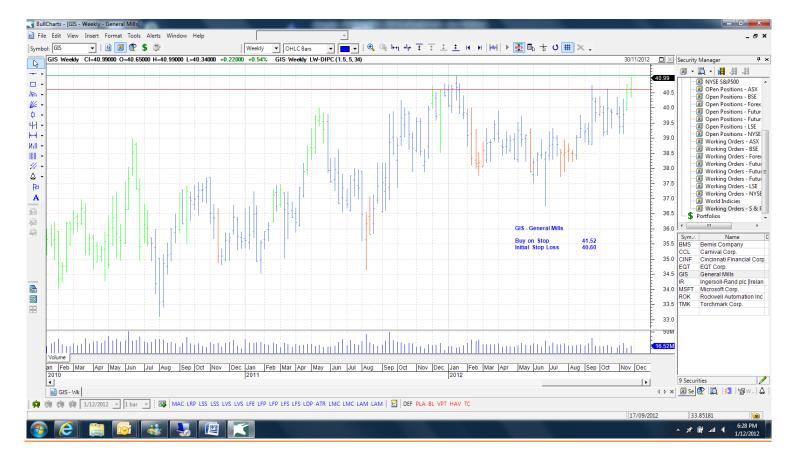

.65<br>16.33 | Amend<br>Amend | 61.42<br>17.61 |

#### Retained

| Ameren                   | AEE | 31.74  | Retain | 31.03  |
|--------------------------|-----|--------|--------|--------|
| Baxter International     | BAX | 62.23  | Retain | 63.27  |
| Blackrock                | BLK | 188.09 | Retain | 188.09 |
| Heinz                    | HNZ | 56.13  | Retain | 60.18  |
| Sherwin Williams         | SHW | 138.00 | Retain | 138.00 |
| Snap On Tools            | SNA | 73.50  | Retain | 73.50  |
| The Travellers Companion | TRV | 67.17  | Retain | 67.17  |

Working Orders

| Company | Code | Direction | Entry | Stop |
|---------|------|-----------|-------|------|
|         |      |           |       |      |

# **Cancelled Orders**

# Amended

### Retained

#### New

# <u>Chart</u>

















•

#### e