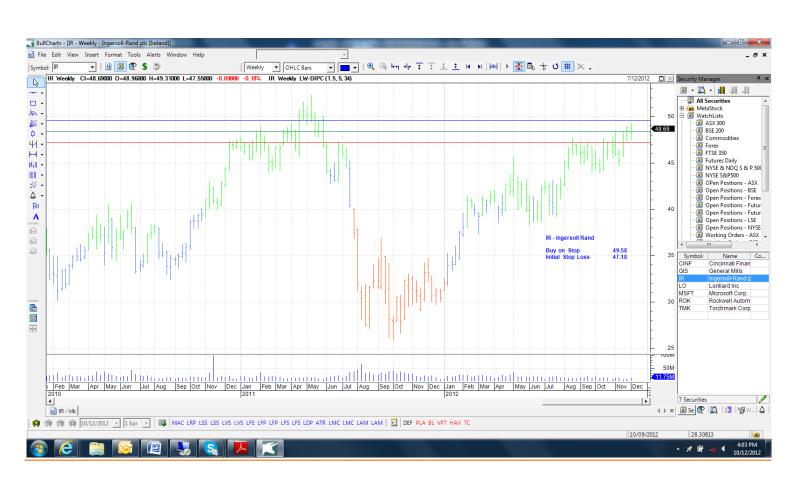

## Retained

| Cincinnati Financial Corp | CINF | Buy  | 41.42 | 39.98 |
|---------------------------|------|------|-------|-------|
| General Mills             | GIS  | Buy  | 41.52 | 40.60 |
| Ingersoll Rand            | IR   | Buy  | 49.58 | 47.18 |
| Microsoft                 | MSFT | Sell | 25.93 | 27.21 |
| Rockwell Automation       | ROK  | Buy  | 81.44 | 77.68 |
| Torckmark                 | TMK  | Buy  | 53.95 | 52.35 |