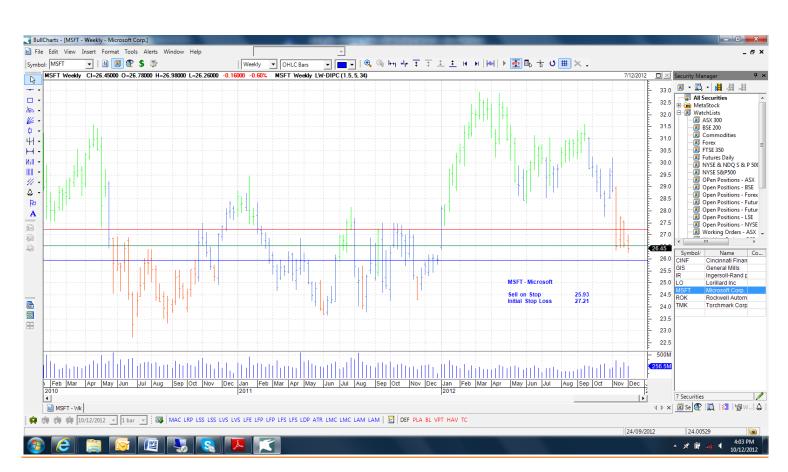

## Retained

| Cincinnati Financial Corp | CINF | Buy  | 41.42 | 39.98 |
|---------------------------|------|------|-------|-------|
| General Mills             | GIS  | Buy  | 41.52 | 40.60 |
| Ingersoll Rand            | IR   | Buy  | 49.58 | 47.18 |
| Microsoft                 | MSFT | Sell | 25.93 | 27.21 |
| Rockwell Automation       | ROK  | Buy  | 81.44 | 77.68 |
| Torckmark                 | TMK  | Buy  | 53.95 | 52.35 |