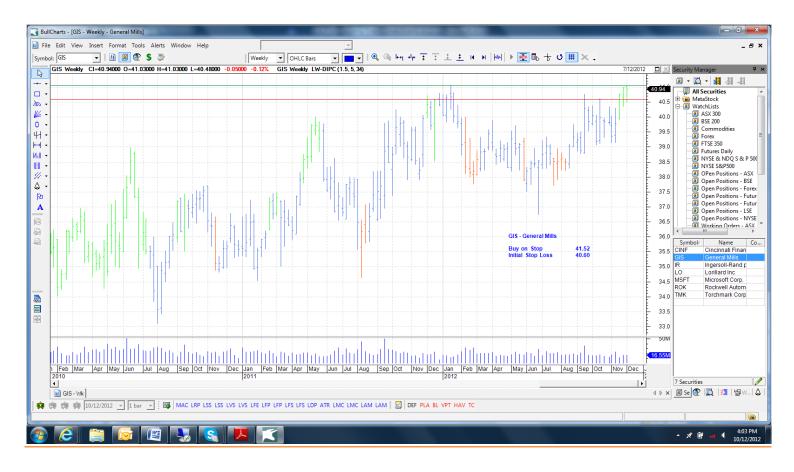

## Retained

| Cincinnati Financial Corp | CINF | Buy  | 41.42 | 39.98 |
|---------------------------|------|------|-------|-------|
| General Mills             | GIS  | Buy  | 41.52 | 40.60 |
| Ingersoll Rand            | IR   | Buy  | 49.58 | 47.18 |
| Microsoft                 | MSFT | Sell | 25.93 | 27.21 |
| Rockwell Automation       | ROK  | Buy  | 81.44 | 77.68 |
| Torckmark                 | TMK  | Buy  | 53.95 | 52.35 |