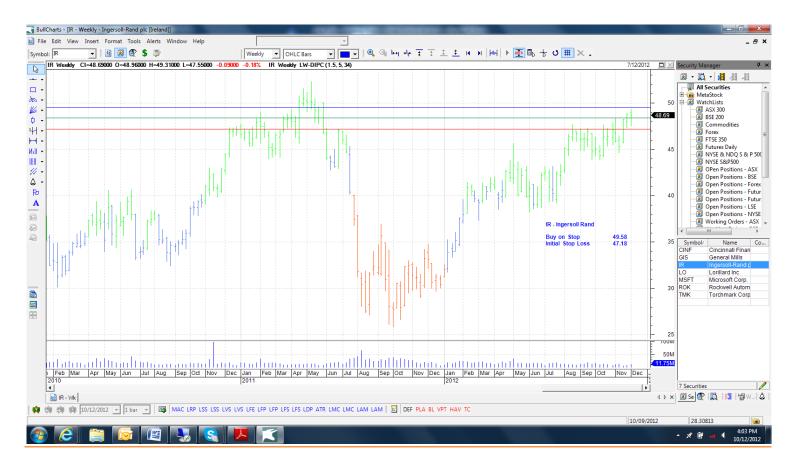

## Retained

| Cincinnati Financial Corp | CINF | Buy  | 41.42 | 39.98 |
|---------------------------|------|------|-------|-------|
| General Mills             | GIS  | Buy  | 41.52 | 40.60 |
| Ingersoll Rand            | IR   | Buy  | 49.58 | 47.18 |
| Microsoft                 | MSFT | Sell | 25.93 | 27.21 |
| Rockwell Automation       | ROK  | Buy  | 81.44 | 77.68 |
| Torckmark                 | TMK  | Buy  | 53.95 | 52.35 |