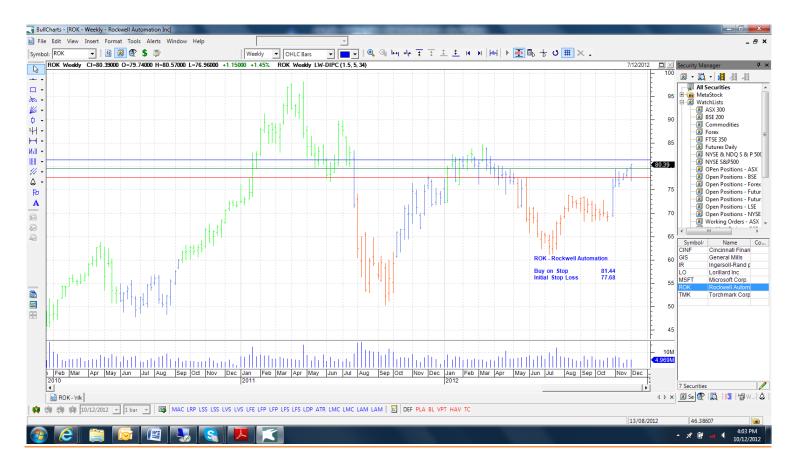

## Retained

| Cincinnati Financial Corp | CINF | Buy  | 41.42 | 39.98 |
|---------------------------|------|------|-------|-------|
| General Mills             | GIS  | Buy  | 41.52 | 40.60 |
| Ingersoll Rand            | IR   | Buy  | 49.58 | 47.18 |
| Microsoft                 | MSFT | Sell | 25.93 | 27.21 |
| Rockwell Automation       | ROK  | Buy  | 81.44 | 77.68 |
| Torckmark                 | TMK  | Buy  | 53.95 | 52.35 |