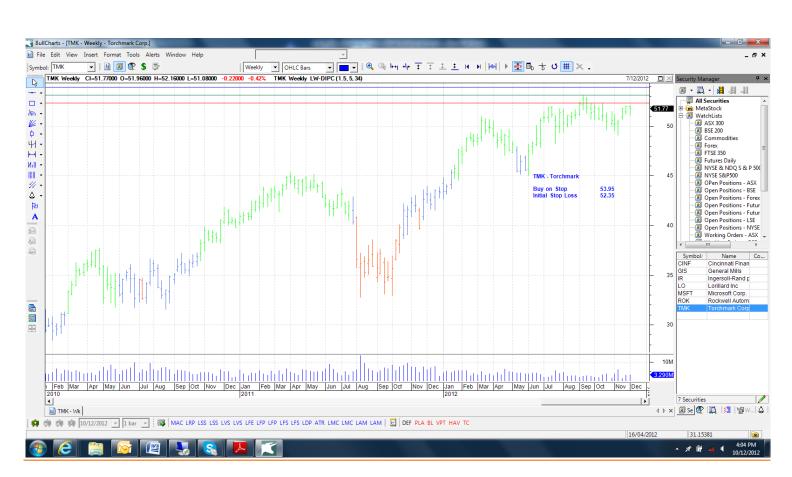

## Retained

| Cincinnati Financial Corp | CINF | Buy  | 41.42 | 39.98 |
|---------------------------|------|------|-------|-------|
| General Mills             | GIS  | Buy  | 41.52 | 40.60 |
| Ingersoll Rand            | IR   | Buy  | 49.58 | 47.18 |
| Microsoft                 | MSFT | Sell | 25.93 | 27.21 |
| Rockwell Automation       | ROK  | Buy  | 81.44 | 77.68 |
| Torckmark                 | TMK  | Buy  | 53.95 | 52.35 |