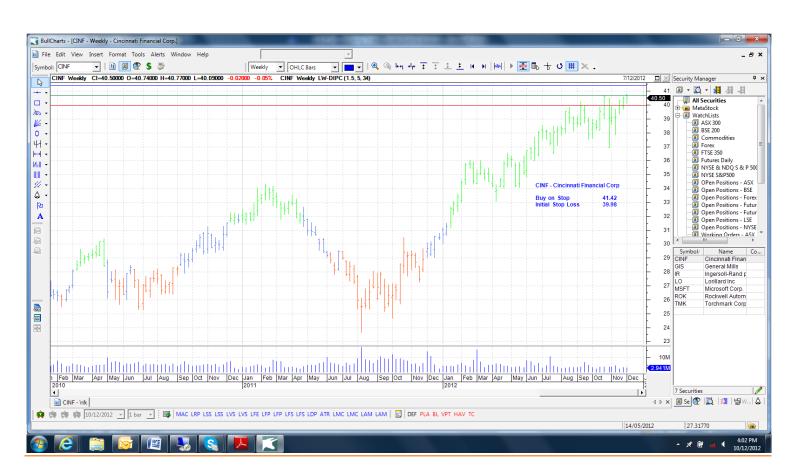

## Retained

| Cincinnati Financial Corp | CINF | Buy  | 41.42 | 39.98 |
|---------------------------|------|------|-------|-------|
| General Mills             | GIS  | Buy  | 41.52 | 40.60 |
| Ingersoll Rand            | IR   | Buy  | 49.58 | 47.18 |
| Microsoft                 | MSFT | Sell | 25.93 | 27.21 |
| Rockwell Automation       | ROK  | Buy  | 81.44 | 77.68 |
| Torckmark                 | TMK  | Buy  | 53.95 | 52.35 |