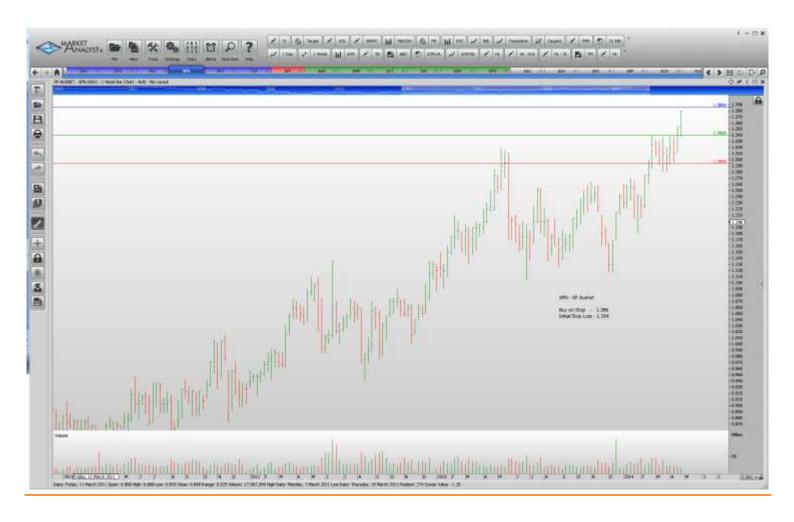

## **Retained**

| Sonic Health Care  | SHL | Buy | 18.20 | 17.54 |
|--------------------|-----|-----|-------|-------|
| SP Ausnet          | SPN | Buy | 1.386 | 1.294 |
| Tox Free Solutions | TOX | Buy | 3.57  | 3.41  |

### **CHARTS:**