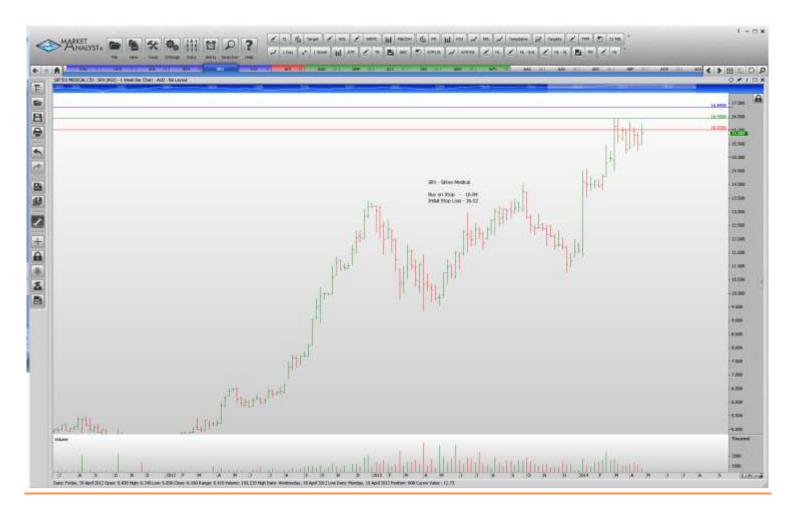

### **NEW ORDERS:**

| Chorus Ltd     | CNU | Buy | 1.731 | 1.619 |
|----------------|-----|-----|-------|-------|
| Origin Energy  | ORG | Buy | 15.25 | 14.73 |
| Sirtex Medical | SRX | Buy | 16.84 | 16.02 |

### **CHARTS:**