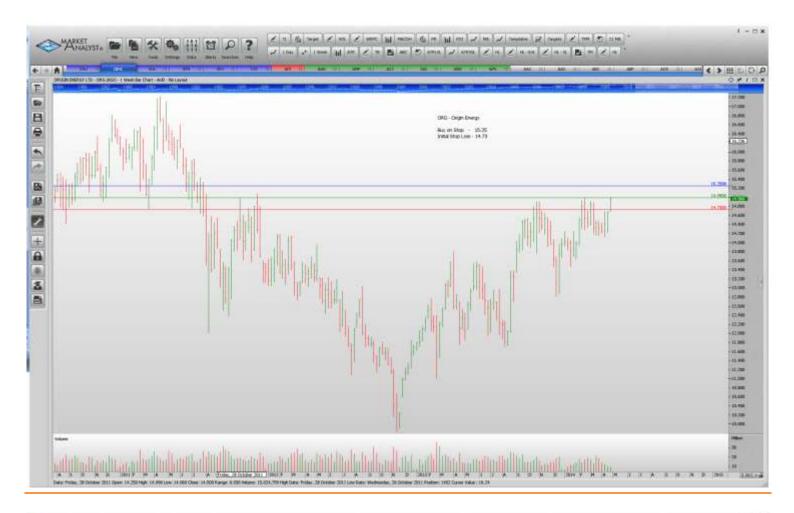

### **NEW ORDERS:**

| Chorus Ltd     | CNU | Buy | 1.731 | 1.619 |
|----------------|-----|-----|-------|-------|
| Origin Energy  | ORG | Buy | 15.25 | 14.73 |
| Sirtex Medical | SRX | Buy | 16.84 | 16.02 |

### **CHARTS:**