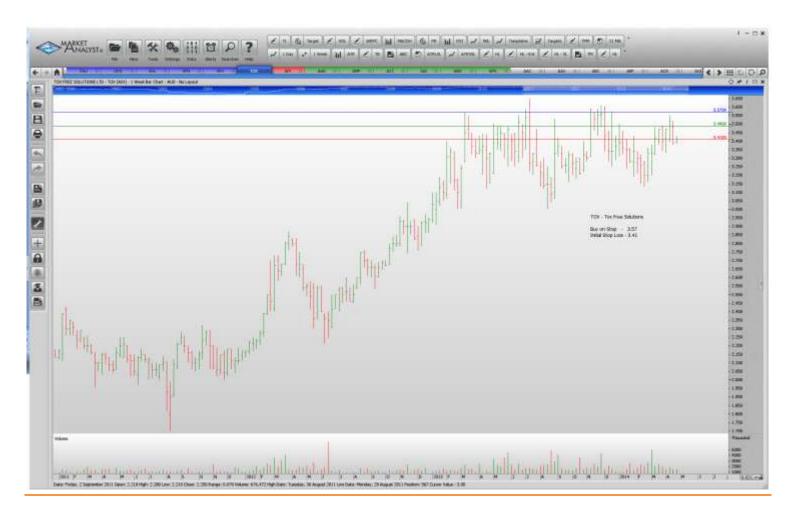

## **Retained**

| Sonic Health Care  | SHL | Buy | 18.20 | 17.54 |
|--------------------|-----|-----|-------|-------|
| SP Ausnet          | SPN | Buy | 1.386 | 1.294 |
| Tox Free Solutions | TOX | Buy | 3.57  | 3.41  |

### **CHARTS:**