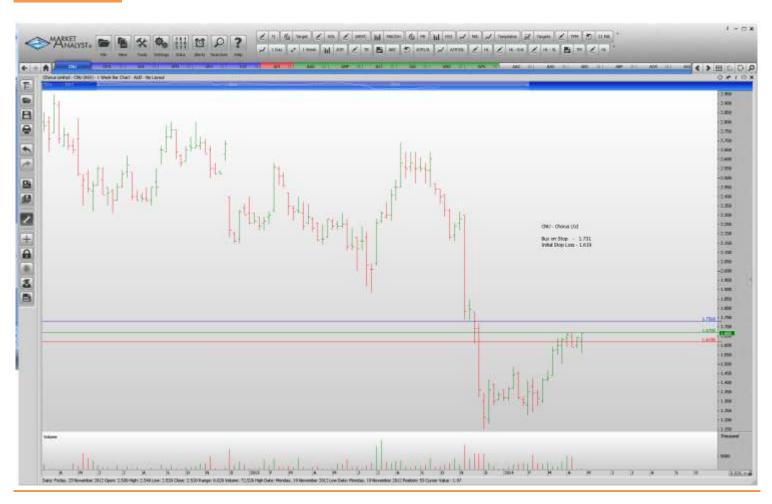

### **NEW ORDERS:**

| Chorus Ltd     | CNU | Buy | 1.731 | 1.619 |
|----------------|-----|-----|-------|-------|
| Origin Energy  | ORG | Buy | 15.25 | 14.73 |
| Sirtex Medical | SRX | Buy | 16.84 | 16.02 |

### **CHARTS:**