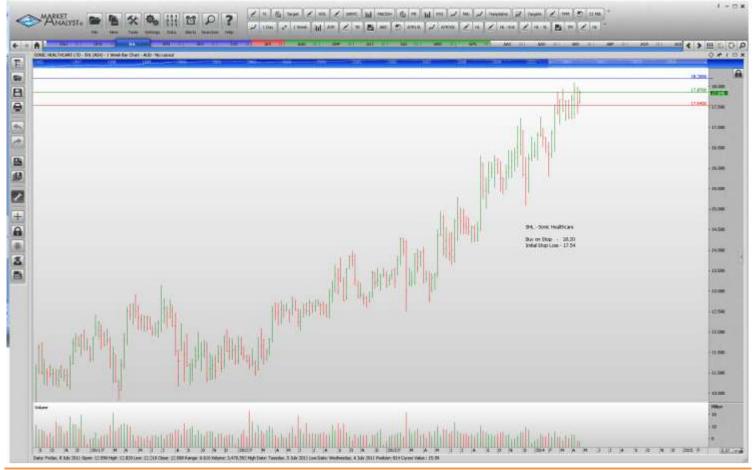

## **Retained**

| Sonic Health Care  | SHL | Buy | 18.20 | 17.54 |
|--------------------|-----|-----|-------|-------|
| SP Ausnet          | SPN | Buy | 1.386 | 1.294 |
| Tox Free Solutions | TOX | Buy | 3.57  | 3.41  |

### **CHARTS:**