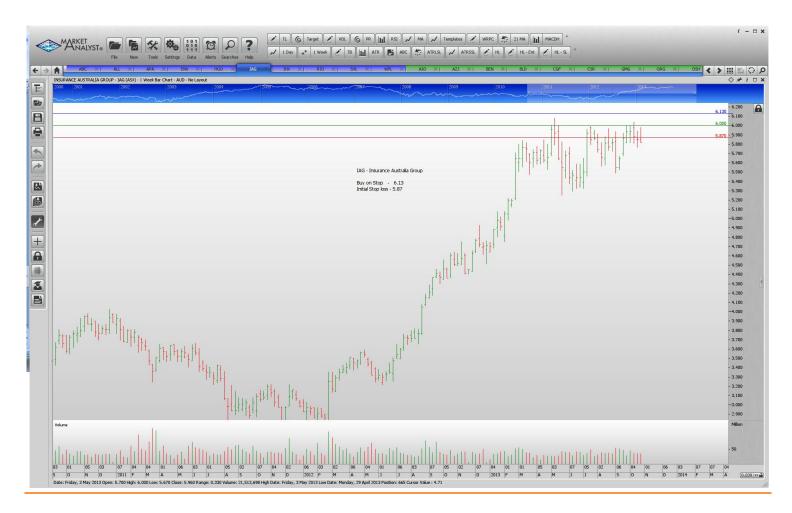

## **Retained**

| APA Group                 | APA | Sell | 5.67  | 5.97  |
|---------------------------|-----|------|-------|-------|
| Envestra                  | ENV | Buy  | 1.167 | 1.123 |
| Hillgrove Gold            | HGO | Buy  | 0.098 | 0.088 |
| Insurance Australia Group | IAG | Buy  | 6.13  | 5.87  |
| Sonic Healthcare          | SHL | Buy  | 16.67 | 15.97 |
| Woodside Petroleum        | WPL | Buy  | 40.10 | 38.60 |

## **CHARTS:**