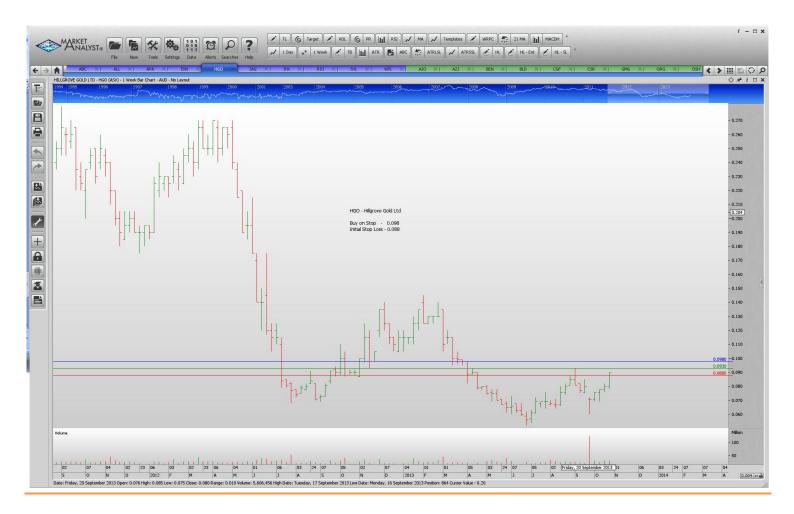

## **Retained**

| APA Group                 | APA | Sell | 5.67  | 5.97  |
|---------------------------|-----|------|-------|-------|
| Envestra                  | ENV | Buy  | 1.167 | 1.123 |
| Hillgrove Gold            | HGO | Buy  | 0.098 | 0.088 |
| Insurance Australia Group | IAG | Buy  | 6.13  | 5.87  |
| Sonic Healthcare          | SHL | Buy  | 16.67 | 15.97 |
| Woodside Petroleum        | WPL | Buy  | 40.10 | 38.60 |

## **CHARTS:**