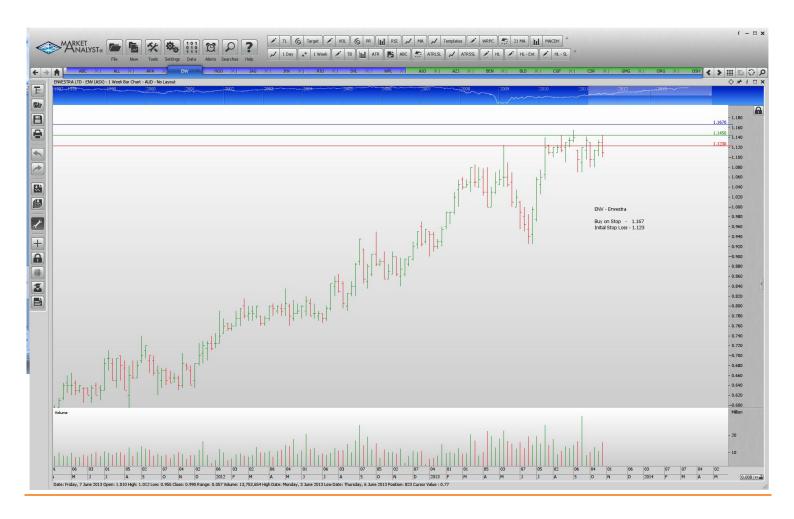

## **Retained**

| APA Group                 | APA | Sell | 5.67  | 5.97  |
|---------------------------|-----|------|-------|-------|
| Envestra                  | ENV | Buy  | 1.167 | 1.123 |
| Hillgrove Gold            | HGO | Buy  | 0.098 | 0.088 |
| Insurance Australia Group | IAG | Buy  | 6.13  | 5.87  |
| Sonic Healthcare          | SHL | Buy  | 16.67 | 15.97 |
| Woodside Petroleum        | WPL | Buy  | 40.10 | 38.60 |

## **CHARTS:**