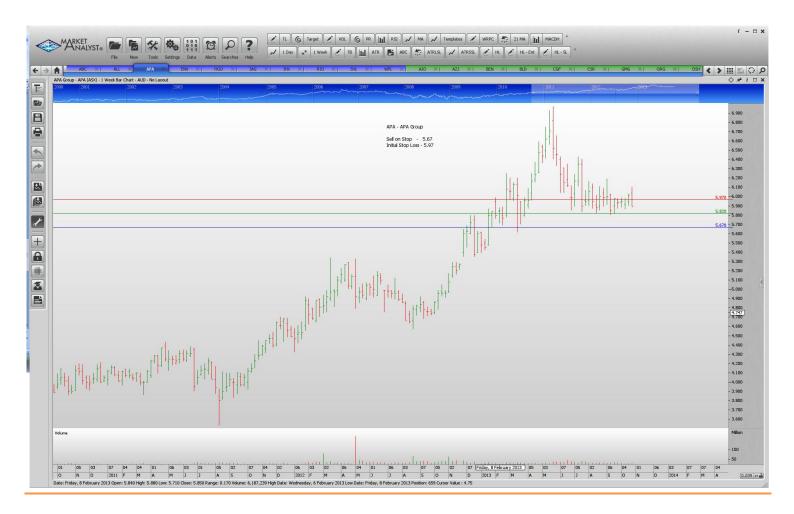

## **Retained**

| APA Group                 | APA | Sell | 5.67  | 5.97  |
|---------------------------|-----|------|-------|-------|
| Envestra                  | ENV | Buy  | 1.167 | 1.123 |
| Hillgrove Gold            | HGO | Buy  | 0.098 | 0.088 |
| Insurance Australia Group | IAG | Buy  | 6.13  | 5.87  |
| Sonic Healthcare          | SHL | Buy  | 16.67 | 15.97 |
| Woodside Petroleum        | WPL | Buy  | 40.10 | 38.60 |

## **CHARTS:**