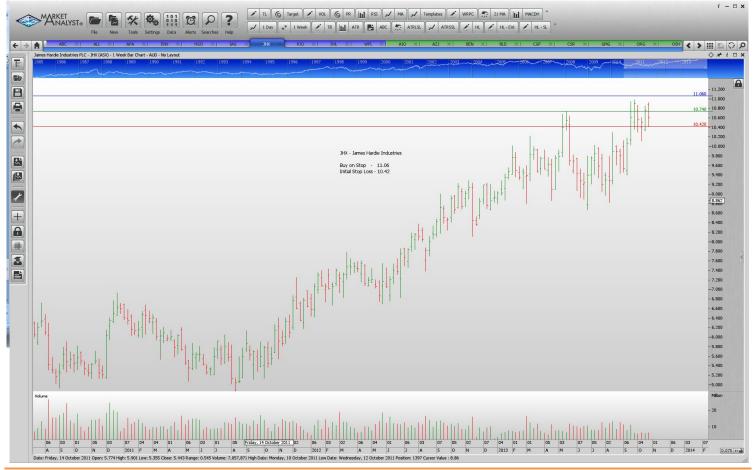

## **NEW ORDERS:**

| Adelaide Brighton Ltd   | ABC | Buy | 3.78  | 3.62  |
|-------------------------|-----|-----|-------|-------|
| Aristocrat Leisure      | ALL | Buy | 5.08  | 4.80  |
| James Hardie Industries | JHX | Buy | 11.08 | 10.42 |
| Rio Tinto Ltd           | RIO | Buy | 66.01 | 63.21 |

## **CHARTS:**