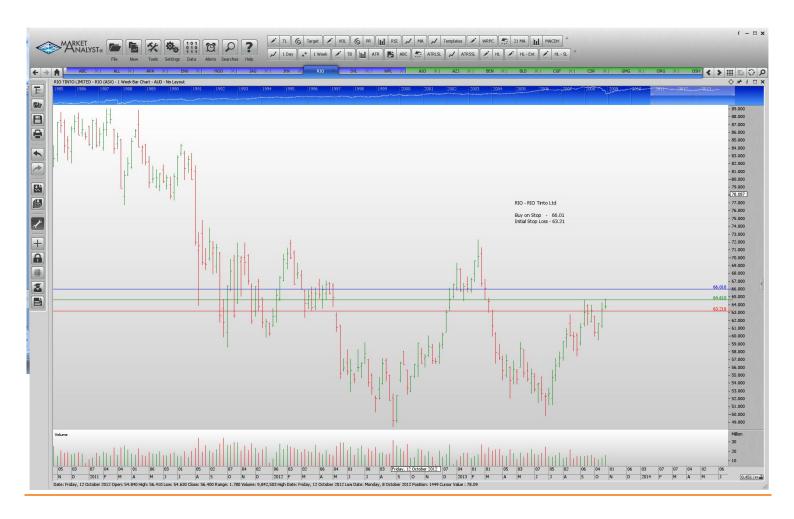

## **NEW ORDERS:**

| Adelaide Brighton Ltd   | ABC | Buy | 3.78  | 3.62  |
|-------------------------|-----|-----|-------|-------|
| Aristocrat Leisure      | ALL | Buy | 5.08  | 4.80  |
| James Hardie Industries | JHX | Buy | 11.08 | 10.42 |
| Rio Tinto Ltd           | RIO | Buy | 66.01 | 63.21 |

## **CHARTS:**