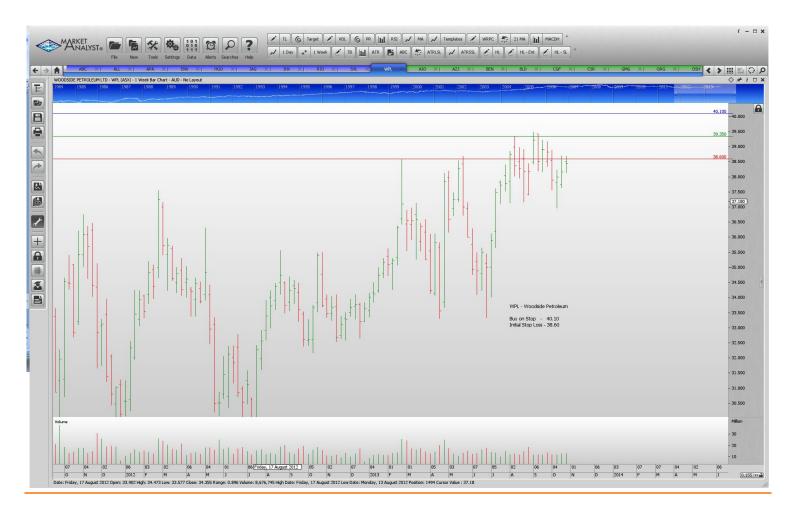

## **Retained**

| APA Group                 | APA | Sell | 5.67  | 5.97  |
|---------------------------|-----|------|-------|-------|
| Envestra                  | ENV | Buy  | 1.167 | 1.123 |
| Hillgrove Gold            | HGO | Buy  | 0.098 | 0.088 |
| Insurance Australia Group | IAG | Buy  | 6.13  | 5.87  |
| Sonic Healthcare          | SHL | Buy  | 16.67 | 15.97 |
| Woodside Petroleum        | WPL | Buy  | 40.10 | 38.60 |

## **CHARTS:**