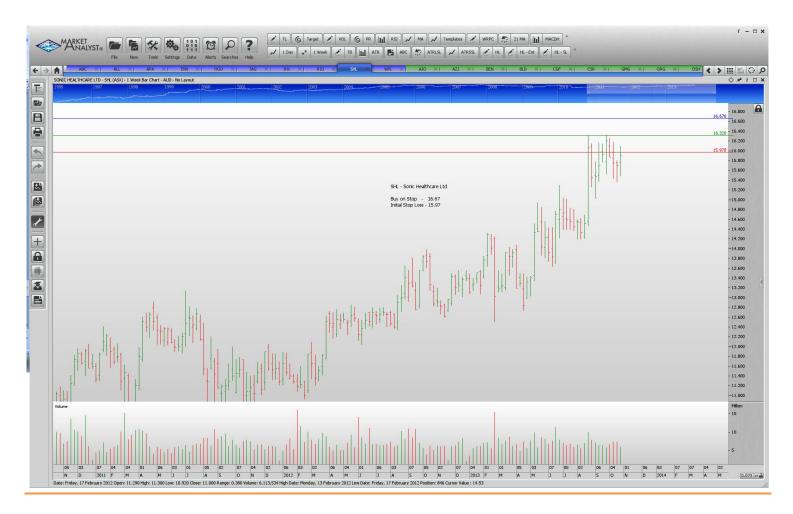

## **Retained**

| APA Group                 | APA | Sell | 5.67  | 5.97  |
|---------------------------|-----|------|-------|-------|
| Envestra                  | ENV | Buy  | 1.167 | 1.123 |
| Hillgrove Gold            | HGO | Buy  | 0.098 | 0.088 |
| Insurance Australia Group | IAG | Buy  | 6.13  | 5.87  |
| Sonic Healthcare          | SHL | Buy  | 16.67 | 15.97 |
| Woodside Petroleum        | WPL | Buy  | 40.10 | 38.60 |

## **CHARTS:**