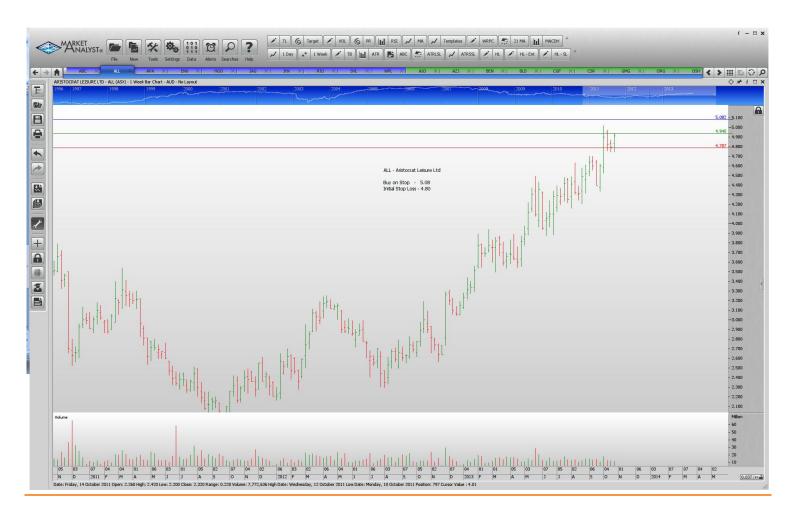

## **NEW ORDERS:**

| Adelaide Brighton Ltd   | ABC | Buy | 3.78  | 3.62  |
|-------------------------|-----|-----|-------|-------|
| Aristocrat Leisure      | ALL | Buy | 5.08  | 4.80  |
| James Hardie Industries | JHX | Buy | 11.08 | 10.42 |
| Rio Tinto Ltd           | RIO | Buy | 66.01 | 63.21 |

## **CHARTS:**