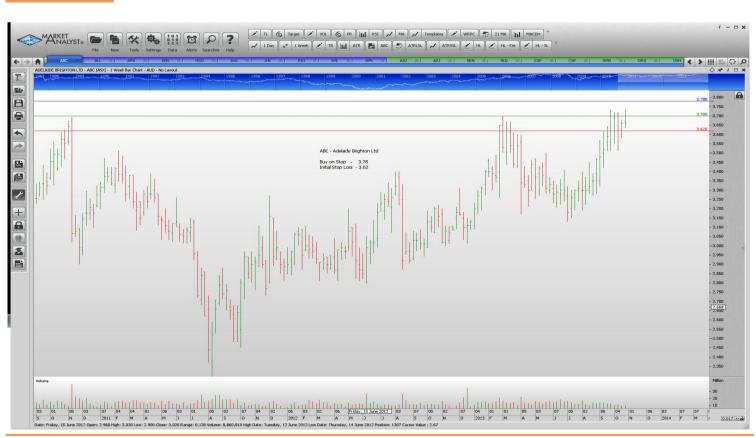

## **NEW ORDERS:**

| Adelaide Brighton Ltd   | ABC | Buy | 3.78  | 3.62  |
|-------------------------|-----|-----|-------|-------|
| Aristocrat Leisure      | ALL | Buy | 5.08  | 4.80  |
| James Hardie Industries | JHX | Buy | 11.08 | 10.42 |
| Rio Tinto Ltd           | RIO | Buy | 66.01 | 63.21 |

## **CHARTS:**