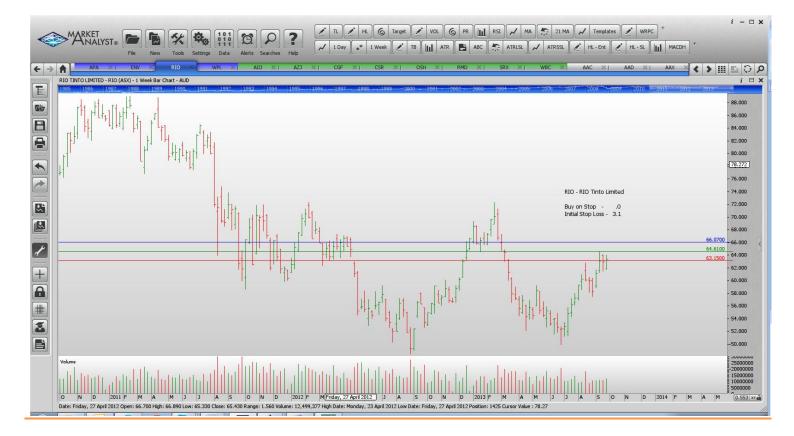

## **CANCELLED ORDERS:**

| Name               | Code | Direction | Entry | Stop Loss   |
|--------------------|------|-----------|-------|-------------|
| Amended            |      |           |       |             |
|                    |      |           |       |             |
| <u>Retained</u>    |      |           |       |             |
| APA Group          | APA  | Sell      | 5.67  | <b>5.97</b> |
| Woodside Petroleum | WPL  | Buy       | 40.10 | 38.60       |
|                    |      |           |       |             |
| <b>NEW ORDERS:</b> |      |           |       |             |
| Envestra           | ENV  | Buy       | 1.167 | 1.123       |
| Rio Tinto Limited  | RIO  | Buy       | 66.07 | 63.15       |

## **CHARTS:**