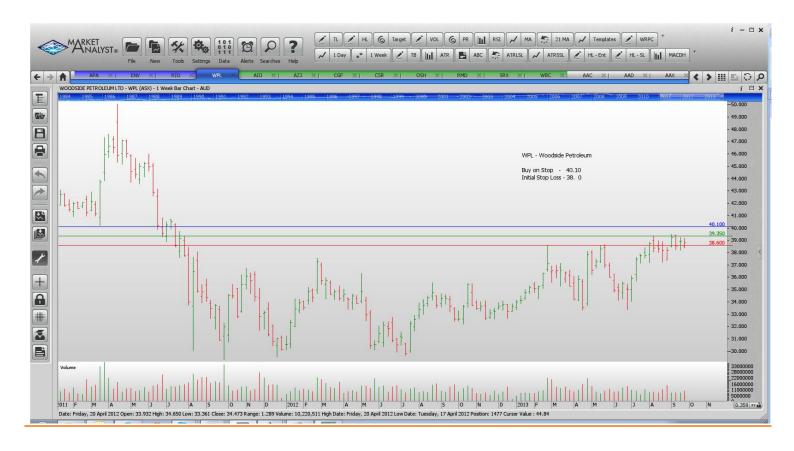

## **CANCELLED ORDERS:**

| Name               | Code | Direction | Entry | Stop Loss   |
|--------------------|------|-----------|-------|-------------|
| Amended            |      |           |       |             |
|                    |      |           |       |             |
| <u>Retained</u>    |      |           |       |             |
| APA Group          | APA  | Sell      | 5.67  | <b>5.97</b> |
| Woodside Petroleum | WPL  | Buy       | 40.10 | 38.60       |
|                    |      |           |       |             |
| <b>NEW ORDERS:</b> |      |           |       |             |
| Envestra           | ENV  | Buy       | 1.167 | 1.123       |
| Rio Tinto Limited  | RIO  | Buy       | 66.07 | 63.15       |

## **CHARTS:**