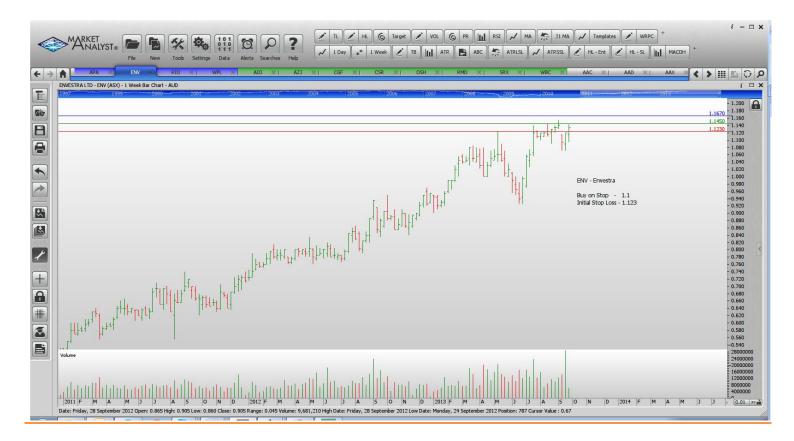

## **CANCELLED ORDERS:**

| Name               | Code | Direction | Entry | Stop Loss   |
|--------------------|------|-----------|-------|-------------|
| Amended            |      |           |       |             |
|                    |      |           |       |             |
| <u>Retained</u>    |      |           |       |             |
| APA Group          | APA  | Sell      | 5.67  | <b>5.97</b> |
| Woodside Petroleum | WPL  | Buy       | 40.10 | 38.60       |
|                    |      |           |       |             |
| <b>NEW ORDERS:</b> |      |           |       |             |
| Envestra           | ENV  | Buy       | 1.167 | 1.123       |
| Rio Tinto Limited  | RIO  | Buy       | 66.07 | 63.15       |

## **CHARTS:**