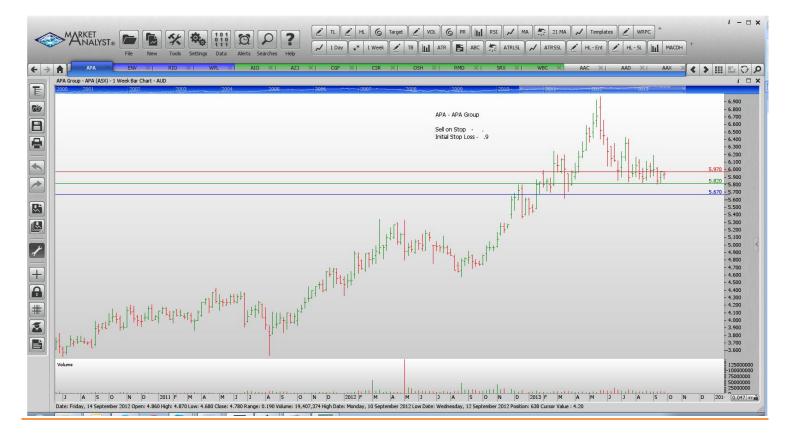

## **CANCELLED ORDERS:**

| Name               | Code | Direction | Entry | Stop Loss   |
|--------------------|------|-----------|-------|-------------|
| Amended            |      |           |       |             |
|                    |      |           |       |             |
| <u>Retained</u>    |      |           |       |             |
| APA Group          | APA  | Sell      | 5.67  | <b>5.97</b> |
| Woodside Petroleum | WPL  | Buy       | 40.10 | 38.60       |
|                    |      |           |       |             |
| <b>NEW ORDERS:</b> |      |           |       |             |
| Envestra           | ENV  | Buy       | 1.167 | 1.123       |
| Rio Tinto Limited  | RIO  | Buy       | 66.07 | 63.15       |

## **CHARTS:**