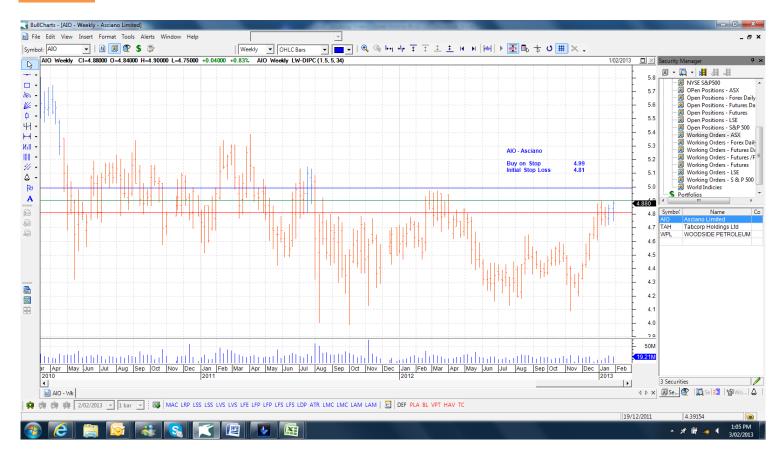

## **Retained**

| Asciano            | AIO | Buy | 4.99  | 4.81  |
|--------------------|-----|-----|-------|-------|
| Tabcorp            | TAH | Buy | 3.18  | 3.06  |
| Woodside Petroleum | WPL | Buy | 36.69 | 35.59 |