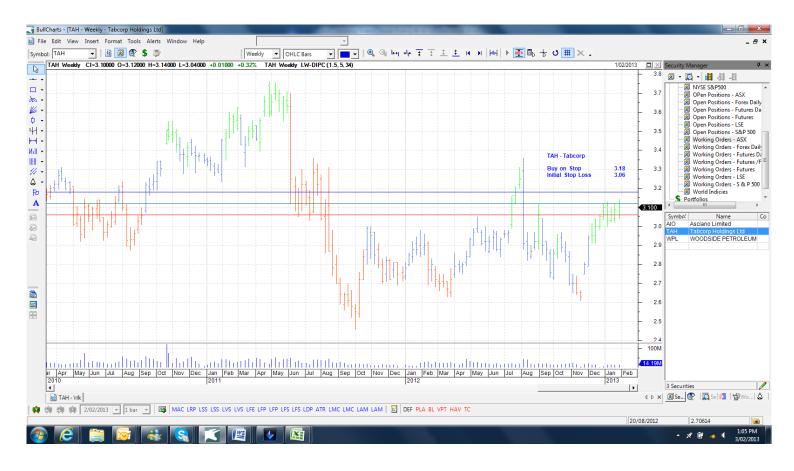

## **Retained**

| Asciano            | AIO | Buy | 4.99  | 4.81  |
|--------------------|-----|-----|-------|-------|
| Tabcorp            | TAH | Buy | 3.18  | 3.06  |
| Woodside Petroleum | WPL | Buy | 36.69 | 35.59 |