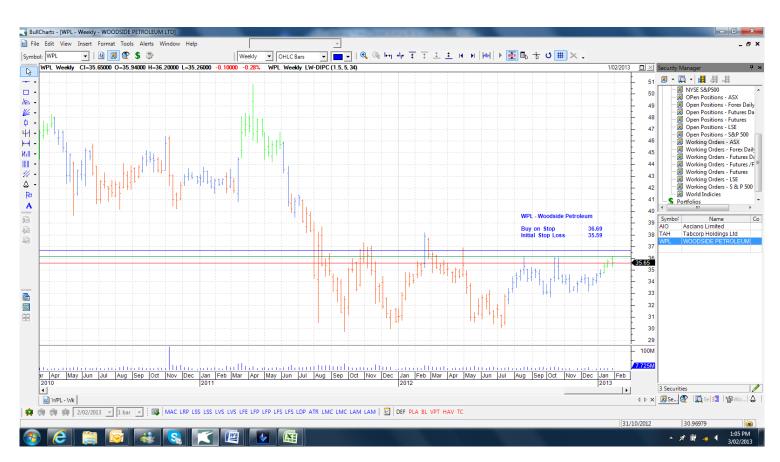

## **Retained**

| Asciano            | AIO | Buy | 4.99  | 4.81  |
|--------------------|-----|-----|-------|-------|
| Tabcorp            | TAH | Buy | 3.18  | 3.06  |
| Woodside Petroleum | WPL | Buy | 36.69 | 35.59 |