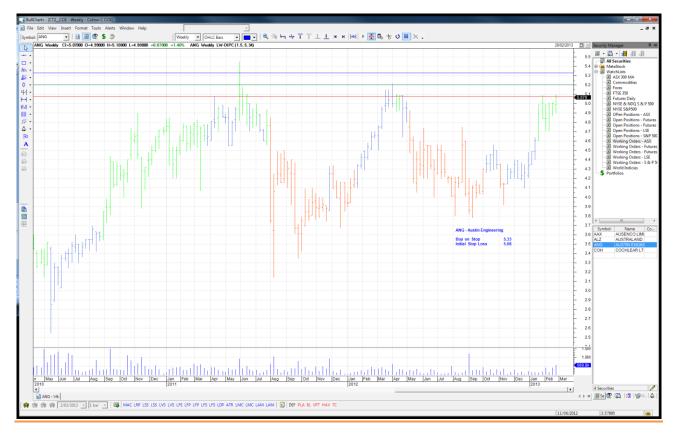

#### **NEW ORDERS:**

| Ausenco            | AAX | Buy  | 4.235 | 3.995 |
|--------------------|-----|------|-------|-------|
| Australand         | ALZ | Buy  | 3.605 | 3.445 |
| Austin Engineering | ANG | Buy  | 5.33  | 5.03  |
| Cochlear           | COH | Sell | 67.10 | 70.30 |

#### **CHARTS:**