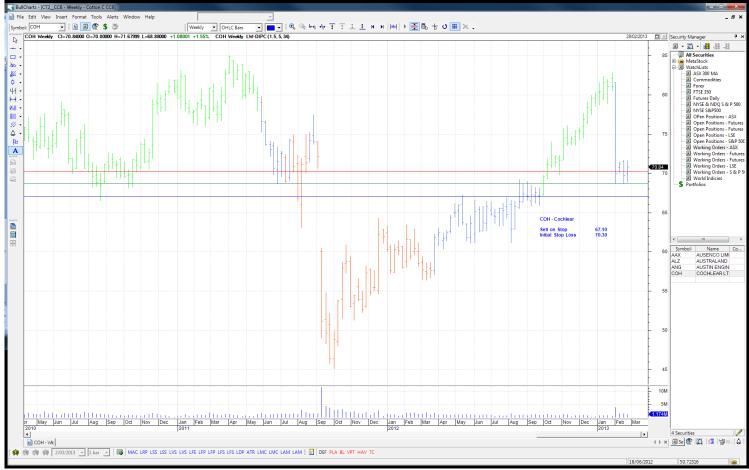

#### **NEW ORDERS:**

| Ausenco            | AAX | Buy  | 4.235 | 3.995 |
|--------------------|-----|------|-------|-------|
| Australand         | ALZ | Buy  | 3.605 | 3.445 |
| Austin Engineering | ANG | Buy  | 5.33  | 5.03  |
| Cochlear           | COH | Sell | 67.10 | 70.30 |

#### **CHARTS:**