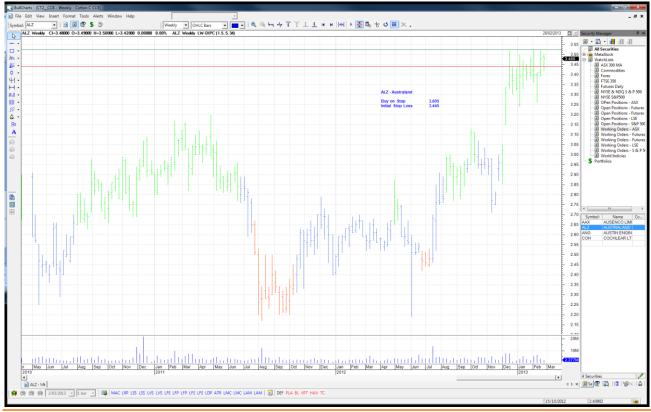

#### **NEW ORDERS:**

| Ausenco            | AAX | Buy  | 4.235 | 3.995 |
|--------------------|-----|------|-------|-------|
| Australand         | ALZ | Buy  | 3.605 | 3.445 |
| Austin Engineering | ANG | Buy  | 5.33  | 5.03  |
| Cochlear           | COH | Sell | 67.10 | 70.30 |

#### **CHARTS:**