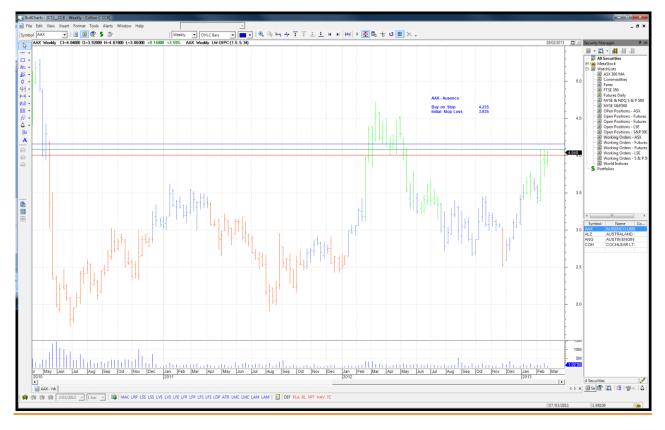

#### **NEW ORDERS:**

| Ausenco            | AAX | Buy  | 4.235 | 3.995 |
|--------------------|-----|------|-------|-------|
| Australand         | ALZ | Buy  | 3.605 | 3.445 |
| Austin Engineering | ANG | Buy  | 5.33  | 5.03  |
| Cochlear           | COH | Sell | 67.10 | 70.30 |

#### **CHARTS:**