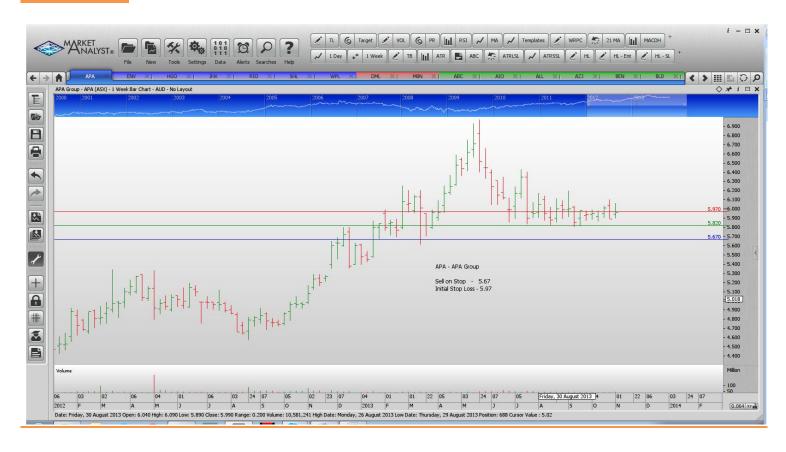

## **Retained**

| APA Group               | APA | Sell | 5.67  | <b>5.97</b> |
|-------------------------|-----|------|-------|-------------|
| Envestra                | ENV | Buy  | 1.167 | 1.123       |
| Hillgrove Gold          | HGO | Buy  | 0.098 | 0.088       |
| James Hardie Industries | JHX | Buy  | 11.08 | 10.42       |
| Rio Tinto Ltd           | RIO | Buy  | 66.01 | 63.21       |
| Sonic Healthcare        | SHL | Buy  | 16.67 | 15.97       |
| Woodside Petroleum      | WPL | Buy  | 40.10 | 38.60       |