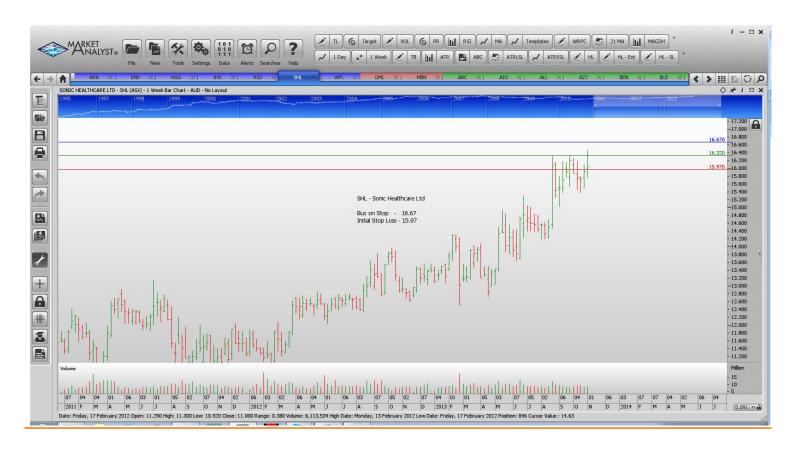

## **Retained**

| APA Group               | APA | Sell | 5.67  | <b>5.97</b> |
|-------------------------|-----|------|-------|-------------|
| Envestra                | ENV | Buy  | 1.167 | 1.123       |
| Hillgrove Gold          | HGO | Buy  | 0.098 | 0.088       |
| James Hardie Industries | JHX | Buy  | 11.08 | 10.42       |
| Rio Tinto Ltd           | RIO | Buy  | 66.01 | 63.21       |
| Sonic Healthcare        | SHL | Buy  | 16.67 | 15.97       |
| Woodside Petroleum      | WPL | Buy  | 40.10 | 38.60       |