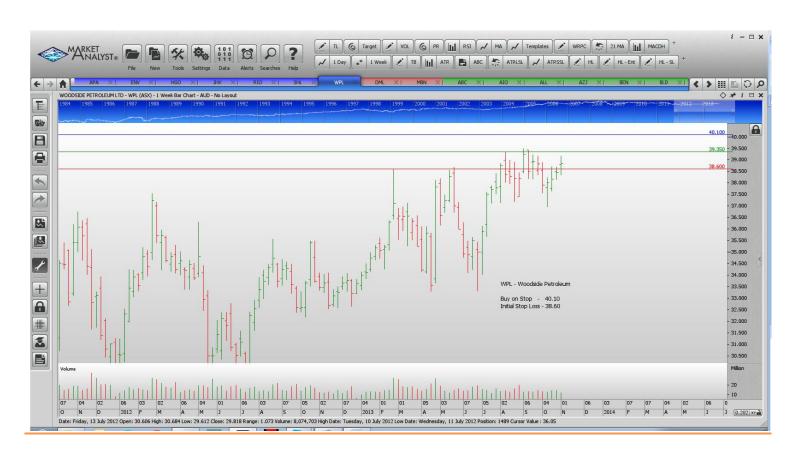

## **Retained**

| APA Group               | APA | Sell | 5.67  | <b>5.97</b> |
|-------------------------|-----|------|-------|-------------|
| Envestra                | ENV | Buy  | 1.167 | 1.123       |
| Hillgrove Gold          | HGO | Buy  | 0.098 | 0.088       |
| James Hardie Industries | JHX | Buy  | 11.08 | 10.42       |
| Rio Tinto Ltd           | RIO | Buy  | 66.01 | 63.21       |
| Sonic Healthcare        | SHL | Buy  | 16.67 | 15.97       |
| Woodside Petroleum      | WPL | Buy  | 40.10 | 38.60       |