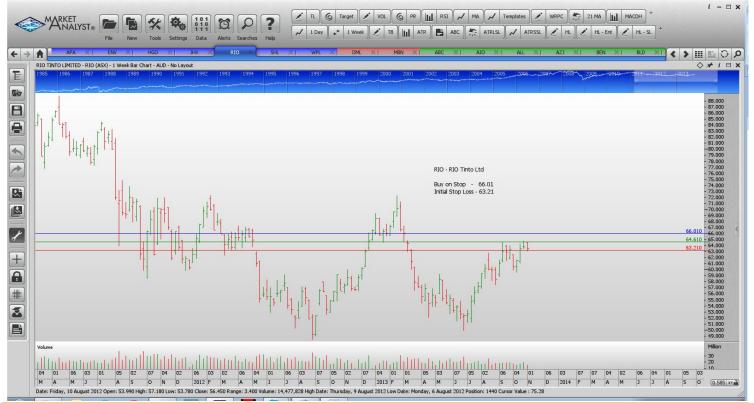

## **Retained**

| APA Group               | APA | Sell | 5.67  | <b>5.97</b> |
|-------------------------|-----|------|-------|-------------|
| Envestra                | ENV | Buy  | 1.167 | 1.123       |
| Hillgrove Gold          | HGO | Buy  | 0.098 | 0.088       |
| James Hardie Industries | JHX | Buy  | 11.08 | 10.42       |
| Rio Tinto Ltd           | RIO | Buy  | 66.01 | 63.21       |
| Sonic Healthcare        | SHL | Buy  | 16.67 | 15.97       |
| Woodside Petroleum      | WPL | Buy  | 40.10 | 38.60       |