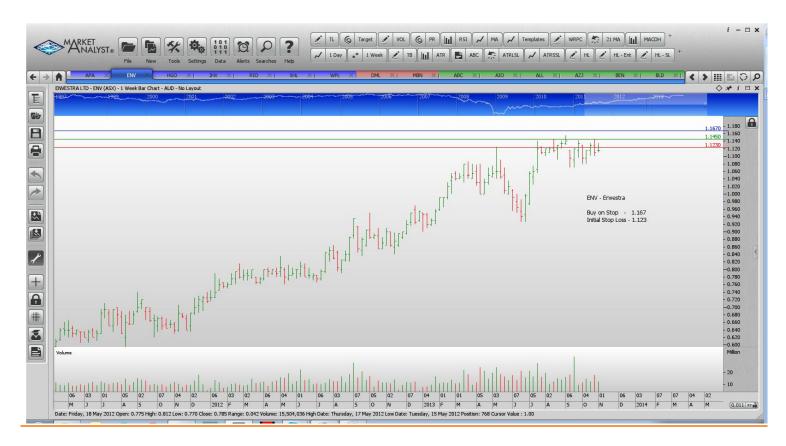

## **Retained**

| APA Group               | APA | Sell | 5.67  | <b>5.97</b> |
|-------------------------|-----|------|-------|-------------|
| Envestra                | ENV | Buy  | 1.167 | 1.123       |
| Hillgrove Gold          | HGO | Buy  | 0.098 | 0.088       |
| James Hardie Industries | JHX | Buy  | 11.08 | 10.42       |
| Rio Tinto Ltd           | RIO | Buy  | 66.01 | 63.21       |
| Sonic Healthcare        | SHL | Buy  | 16.67 | 15.97       |
| Woodside Petroleum      | WPL | Buy  | 40.10 | 38.60       |