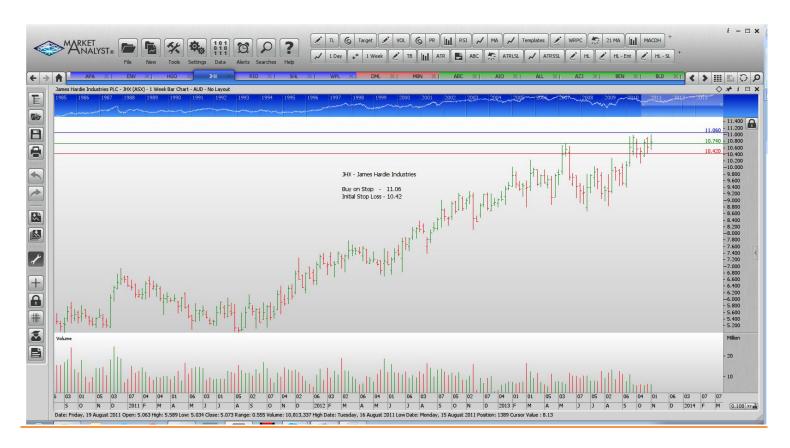

## **Retained**

| APA Group               | APA | Sell | 5.67  | <b>5.97</b> |
|-------------------------|-----|------|-------|-------------|
| Envestra                | ENV | Buy  | 1.167 | 1.123       |
| Hillgrove Gold          | HGO | Buy  | 0.098 | 0.088       |
| James Hardie Industries | JHX | Buy  | 11.08 | 10.42       |
| Rio Tinto Ltd           | RIO | Buy  | 66.01 | 63.21       |
| Sonic Healthcare        | SHL | Buy  | 16.67 | 15.97       |
| Woodside Petroleum      | WPL | Buy  | 40.10 | 38.60       |