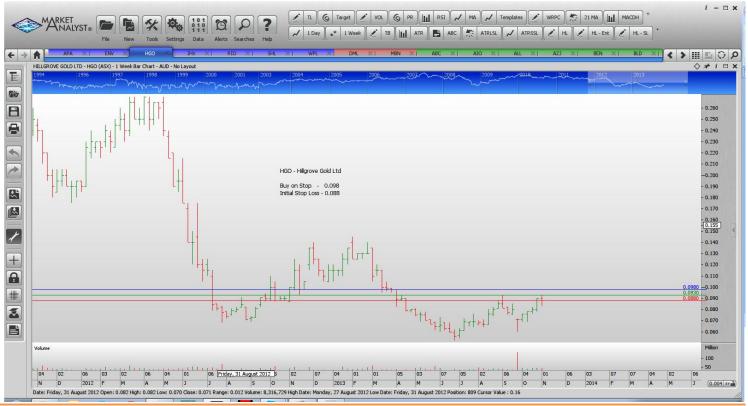

## **Retained**

| APA Group               | APA | Sell | 5.67  | <b>5.97</b> |
|-------------------------|-----|------|-------|-------------|
| Envestra                | ENV | Buy  | 1.167 | 1.123       |
| Hillgrove Gold          | HGO | Buy  | 0.098 | 0.088       |
| James Hardie Industries | JHX | Buy  | 11.08 | 10.42       |
| Rio Tinto Ltd           | RIO | Buy  | 66.01 | 63.21       |
| Sonic Healthcare        | SHL | Buy  | 16.67 | 15.97       |
| Woodside Petroleum      | WPL | Buy  | 40.10 | 38.60       |