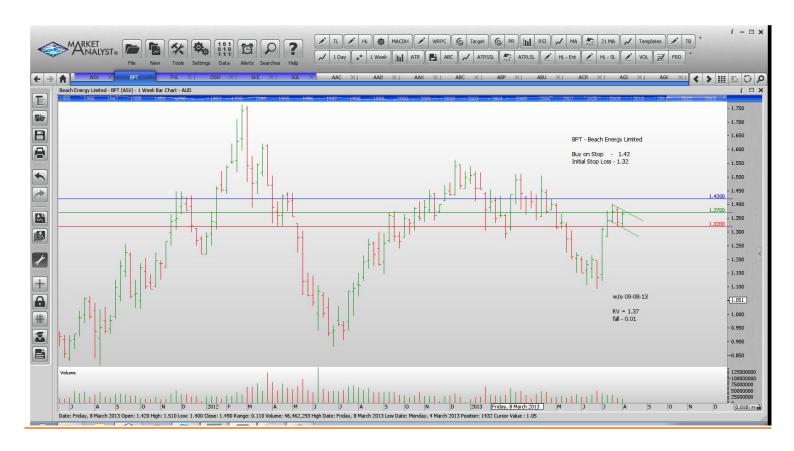

#### **NEW ORDERS:**

| ASX Ltd            | ASX | Buy | 36.01 | 34.75 |
|--------------------|-----|-----|-------|-------|
| Beach Energy Ltd   | BPT | Buy | 1.42  | 1.32  |
| Oil Search         | OSH | Buy | 8.49  | 8.09  |
| Skilled Group      | SKE | Buy | 3.16  | 2.88  |
| Super Retail Group | SUL | Buy | 13.16 | 12.46 |

### **CHARTS:**