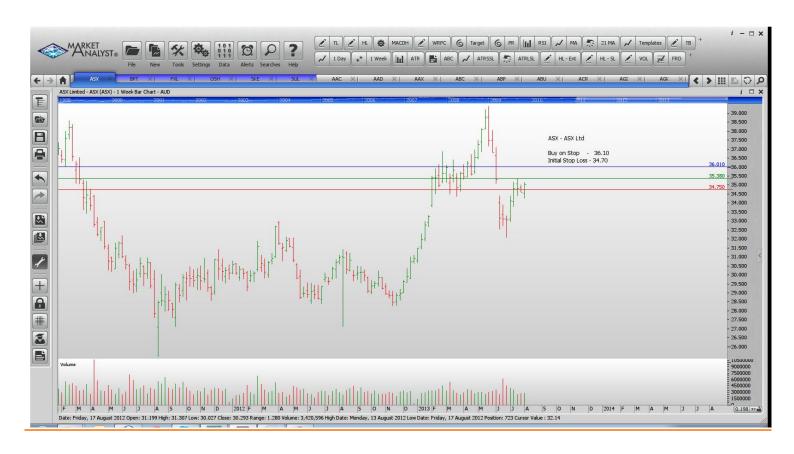

#### **NEW ORDERS:**

| ASX Ltd            | ASX | Buy | 36.01 | 34.75 |
|--------------------|-----|-----|-------|-------|
| Beach Energy Ltd   | BPT | Buy | 1.42  | 1.32  |
| Oil Search         | OSH | Buy | 8.49  | 8.09  |
| Skilled Group      | SKE | Buy | 3.16  | 2.88  |
| Super Retail Group | SUL | Buy | 13.16 | 12.46 |

### **CHARTS:**