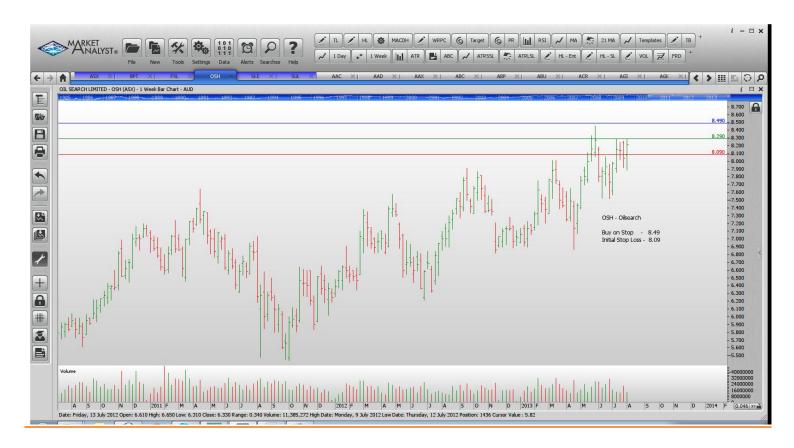

#### **NEW ORDERS:**

| ASX Ltd            | ASX | Buy | 36.01 | 34.75 |
|--------------------|-----|-----|-------|-------|
| Beach Energy Ltd   | BPT | Buy | 1.42  | 1.32  |
| Oil Search         | OSH | Buy | 8.49  | 8.09  |
| Skilled Group      | SKE | Buy | 3.16  | 2.88  |
| Super Retail Group | SUL | Buy | 13.16 | 12.46 |

### **CHARTS:**