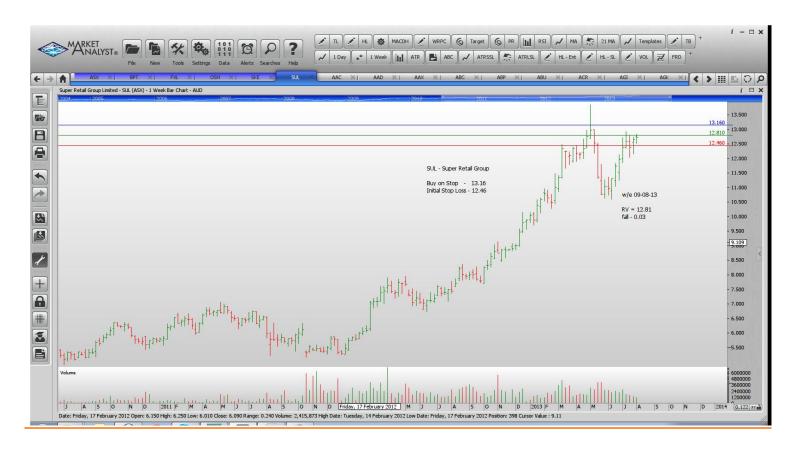

#### **NEW ORDERS:**

| ASX Ltd            | ASX | Buy | 36.01 | 34.75 |
|--------------------|-----|-----|-------|-------|
| Beach Energy Ltd   | BPT | Buy | 1.42  | 1.32  |
| Oil Search         | OSH | Buy | 8.49  | 8.09  |
| Skilled Group      | SKE | Buy | 3.16  | 2.88  |
| Super Retail Group | SUL | Buy | 13.16 | 12.46 |

### **CHARTS:**