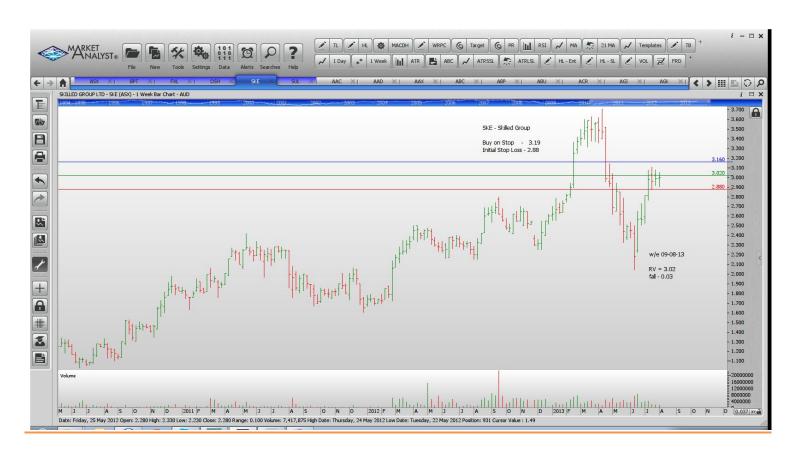

#### **NEW ORDERS:**

| ASX Ltd            | ASX | Buy | 36.01 | 34.75 |
|--------------------|-----|-----|-------|-------|
| Beach Energy Ltd   | BPT | Buy | 1.42  | 1.32  |
| Oil Search         | OSH | Buy | 8.49  | 8.09  |
| Skilled Group      | SKE | Buy | 3.16  | 2.88  |
| Super Retail Group | SUL | Buy | 13.16 | 12.46 |

### **CHARTS:**