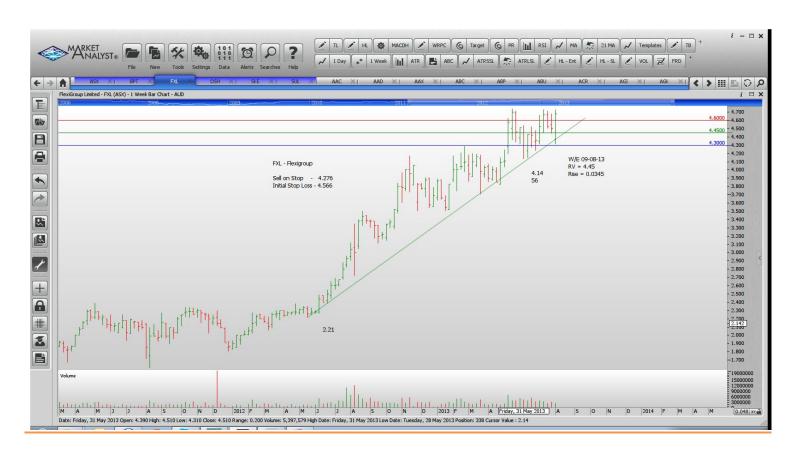

|      |           |        |           |  |  |  |  |
| M2 Telecommunication                                                                                                 |      |           |        |           |  |  |  |  |
| Name                                                                                                                 | Code | Direction | Entry  | Stop Loss |  |  |  |  |

**Amended** 

### **Retained**

#### **NEW ORDERS:**

| ASX Ltd            | ASX | Buy | 36.01 | 34.75 |
|--------------------|-----|-----|-------|-------|
| Beach Energy Ltd   | BPT | Buy | 1.42  | 1.32  |
| Oil Search         | OSH | Buy | 8.49  | 8.09  |
| Skilled Group      | SKE | Buy | 3.16  | 2.88  |
| Super Retail Group | SUL | Buy | 13.16 | 12.46 |

### **CHARTS:**