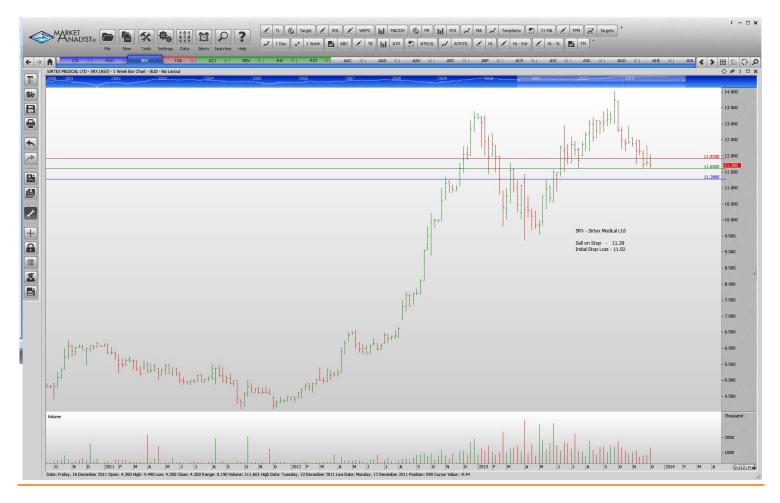

#### **CANCELLED ORDERS:**

**David Jones Ltd** 

| Name                              | Code       | Direction    | Entry          | Stop Loss      |
|-----------------------------------|------------|--------------|----------------|----------------|
| Amended                           |            |              |                |                |
| <b>Retained</b>                   |            |              |                |                |
| CSL Ltd<br>Hillgrove Gold         | CSL<br>HGO | Buy<br>Buy   | 70.58<br>0.098 | 68.16<br>0.088 |
| <b>NEW ORDERS:</b>                |            |              |                |                |
| Sirtex Medical Ltd<br>Thorn Group | SRX<br>TGA | Sell<br>Sell | 11.28<br>2.10  | 11.92<br>2.24  |