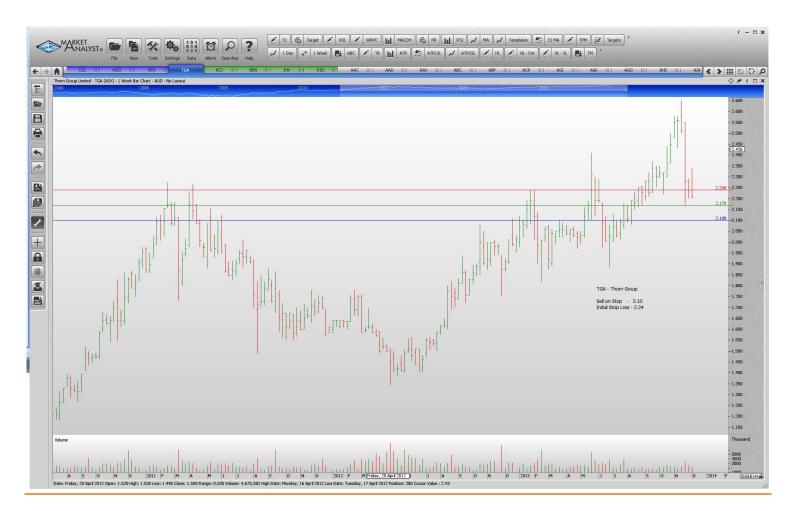

#### **CANCELLED ORDERS:**

**David Jones Ltd** 

| Name                              | Code       | Direction    | Entry          | Stop Loss      |
|-----------------------------------|------------|--------------|----------------|----------------|
| Amended                           |            |              |                |                |
| <b>Retained</b>                   |            |              |                |                |
| CSL Ltd<br>Hillgrove Gold         | CSL<br>HGO | Buy<br>Buy   | 70.58<br>0.098 | 68.16<br>0.088 |
| <b>NEW ORDERS:</b>                |            |              |                |                |
| Sirtex Medical Ltd<br>Thorn Group | SRX<br>TGA | Sell<br>Sell | 11.28<br>2.10  | 11.92<br>2.24  |