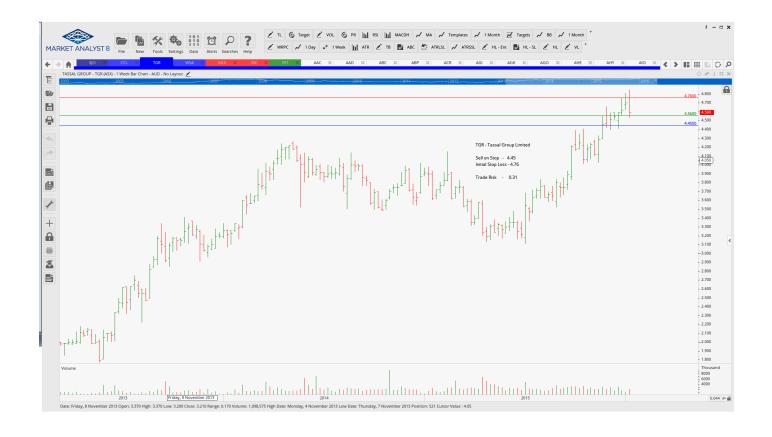

# **Retained**

| Coca-Cola Amatil | CCL | Buy  | 9.51 | 8.95 | 0.56 |
|------------------|-----|------|------|------|------|
| Tassal Group     | TGR | Sell | 4.45 | 4.76 | 0.31 |
| Western Areas    | WSA | Buy  | 2.36 | 1.91 | 1.45 |