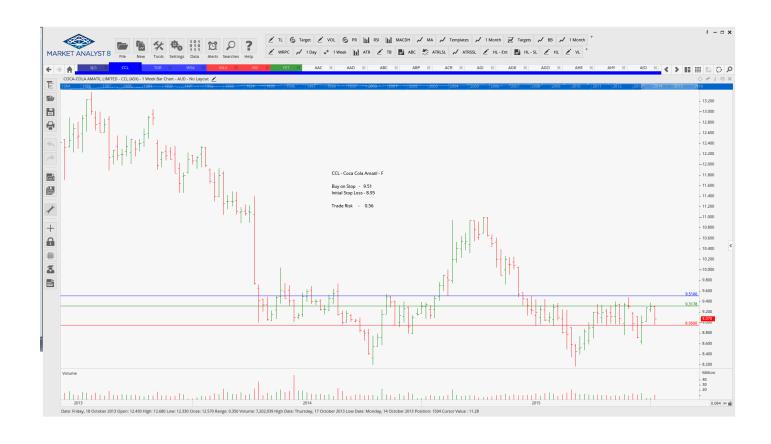

# **Retained**

| Coca-Cola Amatil | CCL | Buy  | 9.51 | 8.95 | 0.56 |
|------------------|-----|------|------|------|------|
| Tassal Group     | TGR | Sell | 4.45 | 4.76 | 0.31 |
| Western Areas    | WSA | Buy  | 2.36 | 1.91 | 1.45 |