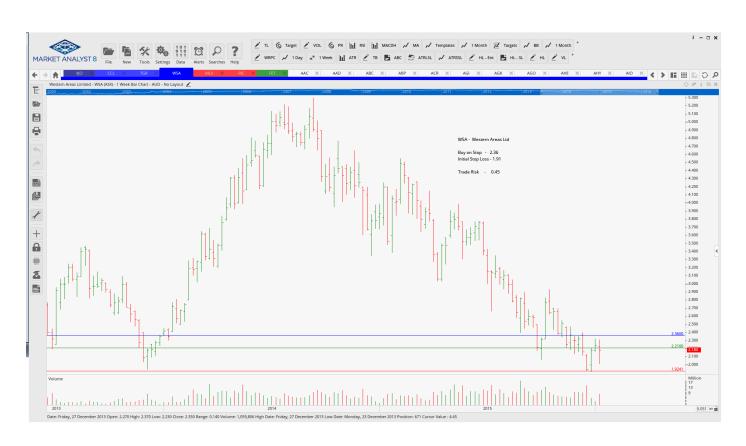

# **Retained**

| Coca-Cola Amatil | CCL | Buy  | 9.51 | 8.95 | 0.56 |
|------------------|-----|------|------|------|------|
| Tassal Group     | TGR | Sell | 4.45 | 4.76 | 0.31 |
| Western Areas    | WSA | Buy  | 2.36 | 1.91 | 1.45 |