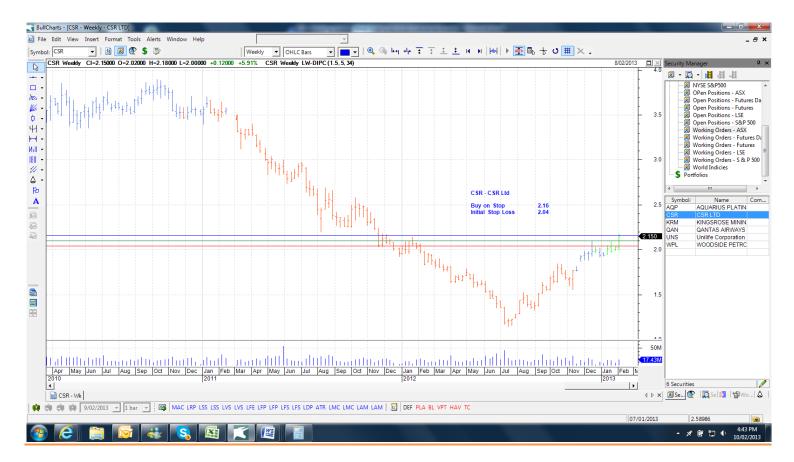

## **Retained**

| Woodside Petroleum           | WPL        | Buy        | 36.69        | 35.59        |
|------------------------------|------------|------------|--------------|--------------|
| New                          |            |            |              |              |
| Aquarius Platinum<br>CSR Ltd | AQP<br>CSR | Buy<br>Buy | 1.27<br>2.16 | 1.13<br>2.04 |
| Kingrose Mining              | KRM        | Sell       | 0.733        | 0.817        |
| Qantas                       | QAN        | Buy        | 1.65         | 1.57         |
| Unilife                      | UNS        | Sell       | 0.31         | 0.35         |