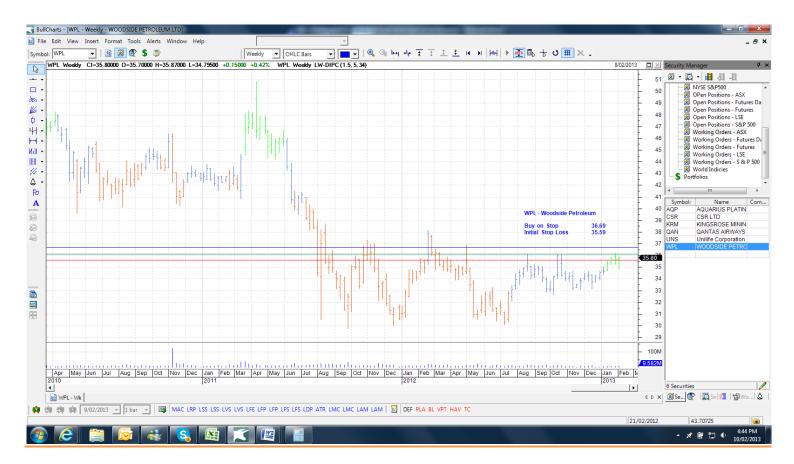

## **Retained**

| Woodside Petroleum           | WPL        | Buy        | 36.69        | 35.59        |
|------------------------------|------------|------------|--------------|--------------|
| New                          |            |            |              |              |
| Aquarius Platinum<br>CSR Ltd | AQP<br>CSR | Buy<br>Buy | 1.27<br>2.16 | 1.13<br>2.04 |
| Kingrose Mining              | KRM        | Sell       | 0.733        | 0.817        |
| Qantas                       | QAN        | Buy        | 1.65         | 1.57         |
| Unilife                      | UNS        | Sell       | 0.31         | 0.35         |