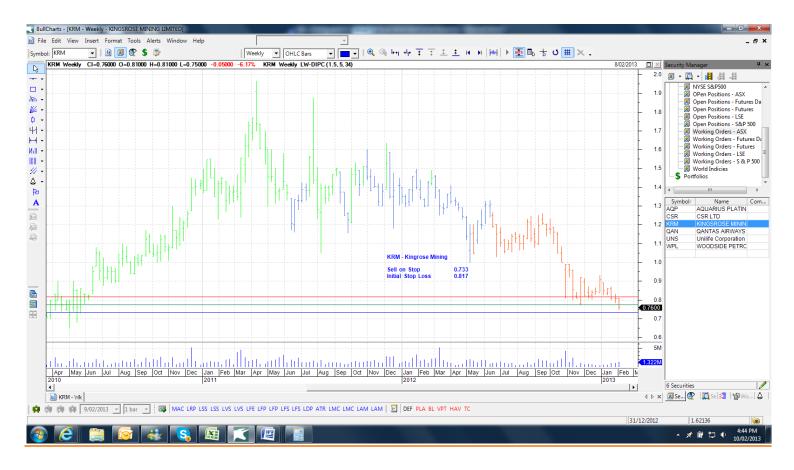

## **Retained**

| Woodside Petroleum           | WPL        | Buy        | 36.69        | 35.59        |
|------------------------------|------------|------------|--------------|--------------|
| New                          |            |            |              |              |
| Aquarius Platinum<br>CSR Ltd | AQP<br>CSR | Buy<br>Buy | 1.27<br>2.16 | 1.13<br>2.04 |
| Kingrose Mining              | KRM        | Sell       | 0.733        | 0.817        |
| Qantas                       | QAN        | Buy        | 1.65         | 1.57         |
| Unilife                      | UNS        | Sell       | 0.31         | 0.35         |