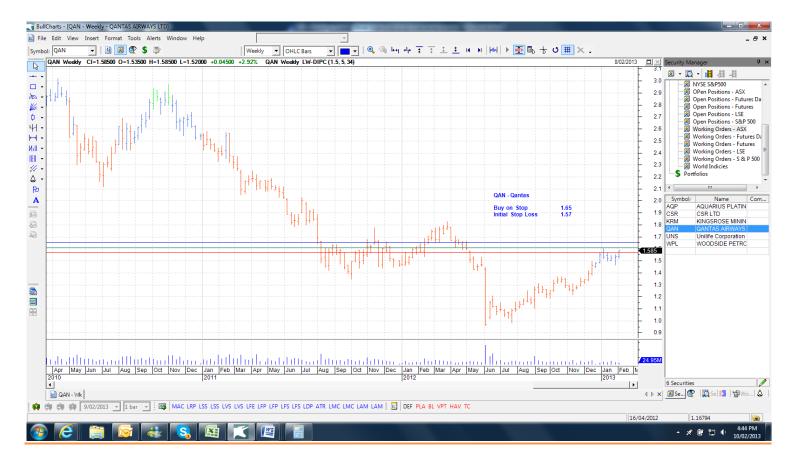

## **Retained**

| Woodside Petroleum           | WPL        | Buy        | 36.69        | 35.59        |
|------------------------------|------------|------------|--------------|--------------|
| New                          |            |            |              |              |
| Aquarius Platinum<br>CSR Ltd | AQP<br>CSR | Buy<br>Buy | 1.27<br>2.16 | 1.13<br>2.04 |
| Kingrose Mining              | KRM        | Sell       | 0.733        | 0.817        |
| Qantas                       | QAN        | Buy        | 1.65         | 1.57         |
| Unilife                      | UNS        | Sell       | 0.31         | 0.35         |