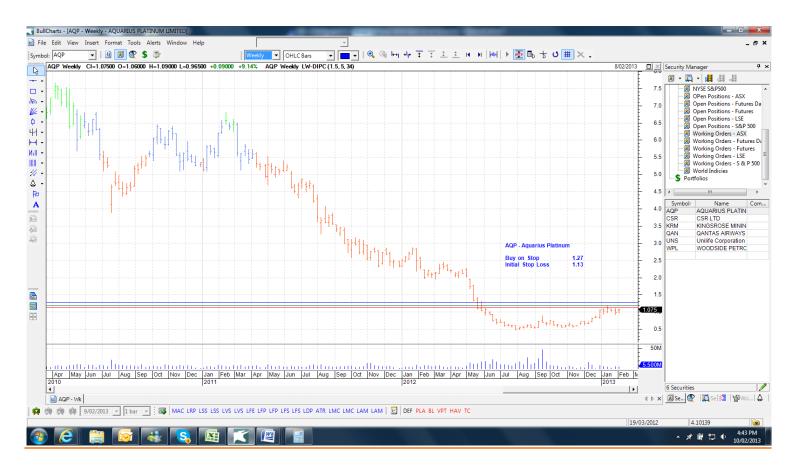

## **Retained**

| Woodside Petroleum           | WPL        | Buy        | 36.69        | 35.59        |
|------------------------------|------------|------------|--------------|--------------|
| New                          |            |            |              |              |
| Aquarius Platinum<br>CSR Ltd | AQP<br>CSR | Buy<br>Buy | 1.27<br>2.16 | 1.13<br>2.04 |
| Kingrose Mining              | KRM        | Sell       | 0.733        | 0.817        |
| Qantas                       | QAN        | Buy        | 1.65         | 1.57         |
| Unilife                      | UNS        | Sell       | 0.31         | 0.35         |