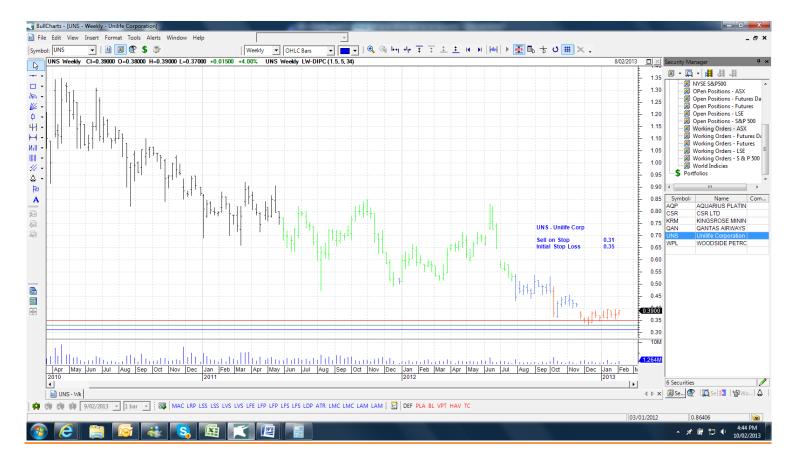

## **Retained**

| Woodside Petroleum           | WPL        | Buy        | 36.69        | 35.59        |
|------------------------------|------------|------------|--------------|--------------|
| New                          |            |            |              |              |
| Aquarius Platinum<br>CSR Ltd | AQP<br>CSR | Buy<br>Buy | 1.27<br>2.16 | 1.13<br>2.04 |
| Kingrose Mining              | KRM        | Sell       | 0.733        | 0.817        |
| Qantas                       | QAN        | Buy        | 1.65         | 1.57         |
| Unilife                      | UNS        | Sell       | 0.31         | 0.35         |