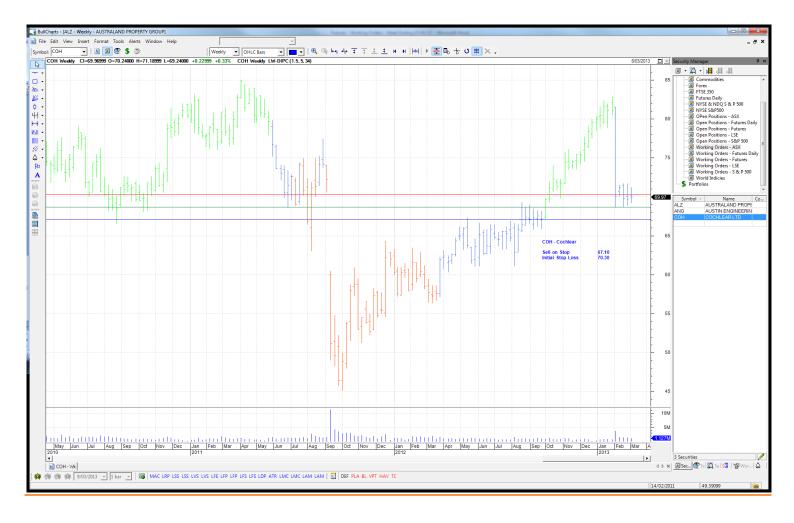

## **Retained**

| Australand         | ALZ | Buy  | 3.605 | 3.445 |
|--------------------|-----|------|-------|-------|
| Austin Engineering | ANG | Buy  | 5.33  | 5.03  |
| Cochlear           | COH | Sell | 67.10 | 70.30 |

## **CHARTS:**