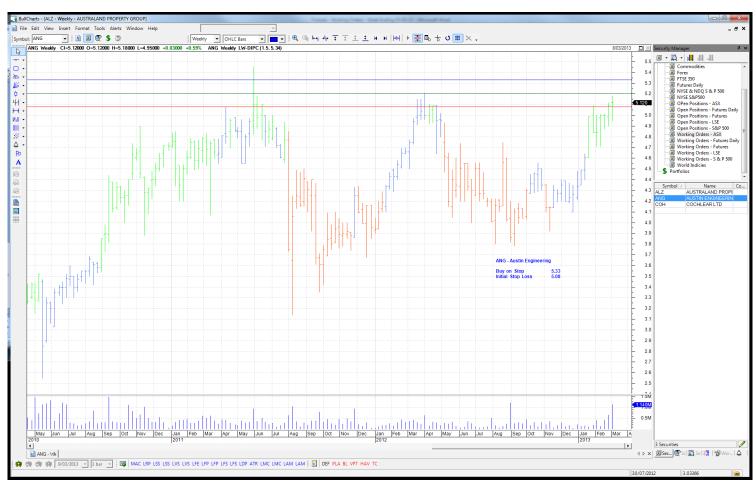

## **Retained**

| Australand         | ALZ | Buy  | 3.605 | 3.445 |
|--------------------|-----|------|-------|-------|
| Austin Engineering | ANG | Buy  | 5.33  | 5.03  |
| Cochlear           | COH | Sell | 67.10 | 70.30 |

## **CHARTS:**