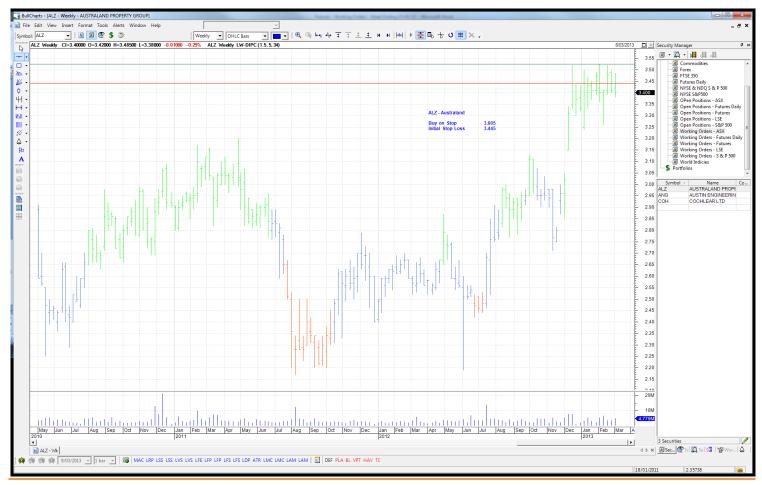

## **Retained**

| Australand         | ALZ | Buy  | 3.605 | 3.445 |
|--------------------|-----|------|-------|-------|
| Austin Engineering | ANG | Buy  | 5.33  | 5.03  |
| Cochlear           | COH | Sell | 67.10 | 70.30 |

## **CHARTS:**