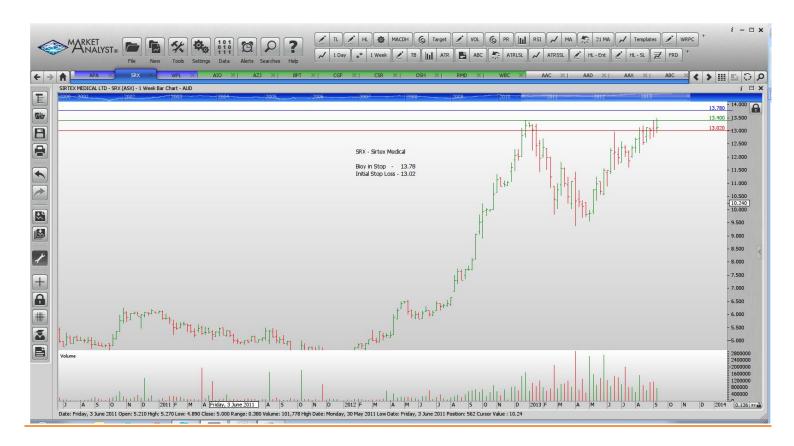

## **Retained**

| APA Group          | APA | Sell | 5.67  | <b>5.97</b> |
|--------------------|-----|------|-------|-------------|
| Sirtex Medical     | SRX | Buy  | 13.78 | 13.02       |
| Woodside Petroleum | WPL | Buy  | 40.10 | 38.60       |

## **CHARTS:**