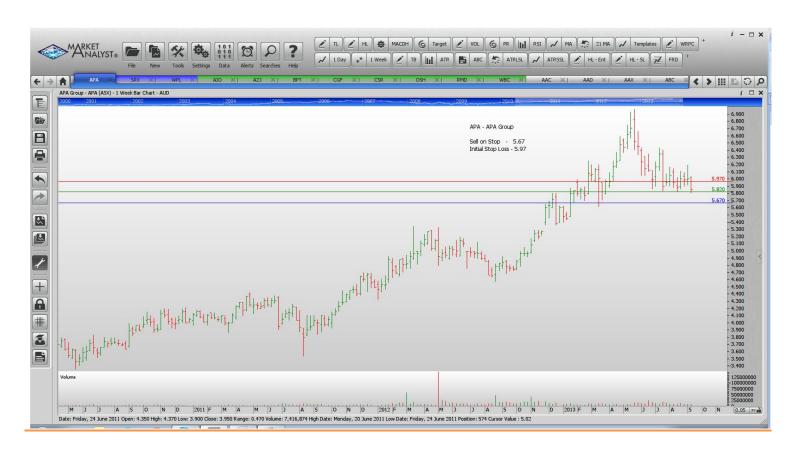

## **Retained**

| APA Group          | APA | Sell | 5.67  | <b>5.97</b> |
|--------------------|-----|------|-------|-------------|
| Sirtex Medical     | SRX | Buy  | 13.78 | 13.02       |
| Woodside Petroleum | WPL | Buy  | 40.10 | 38.60       |

## **CHARTS:**