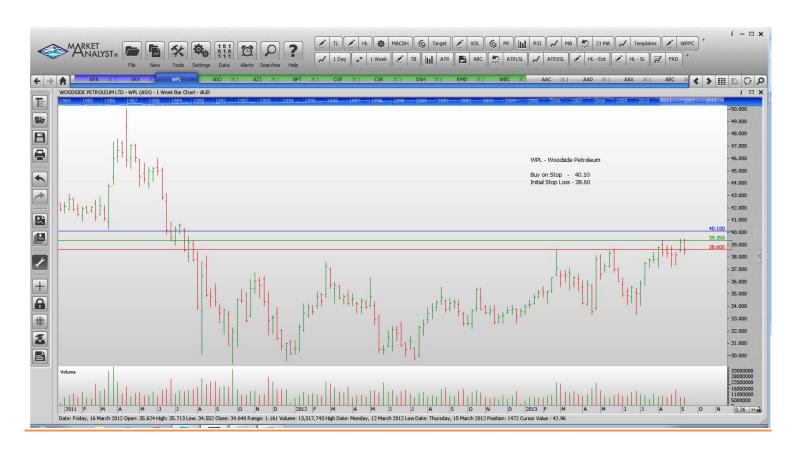

## **Retained**

| APA Group          | APA | Sell | 5.67  | <b>5.97</b> |
|--------------------|-----|------|-------|-------------|
| Sirtex Medical     | SRX | Buy  | 13.78 | 13.02       |
| Woodside Petroleum | WPL | Buy  | 40.10 | 38.60       |

## **CHARTS:**