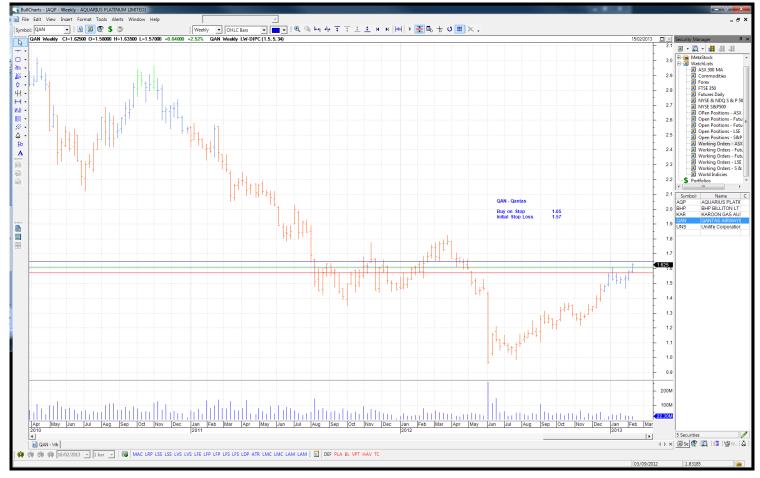

# **Retained**

| Aquarius Platinum | AQP | Buy  | 1.27 | 1.13 |
|-------------------|-----|------|------|------|
| Qantas            | QAN | Buy  | 1.65 | 1.57 |
| Unilife           | UNS | Sell | 0.31 | 0.35 |