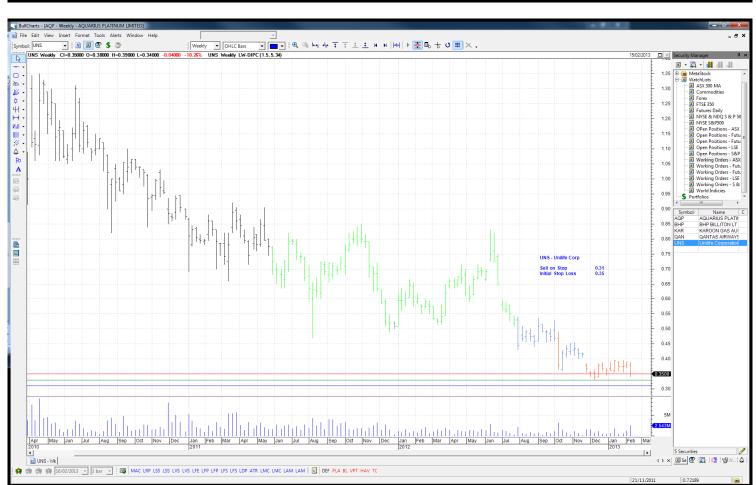

# **Retained**

| Aquarius Platinum | AQP | Buy  | 1.27 | 1.13 |
|-------------------|-----|------|------|------|
| Qantas            | QAN | Buy  | 1.65 | 1.57 |
| Unilife           | UNS | Sell | 0.31 | 0.35 |