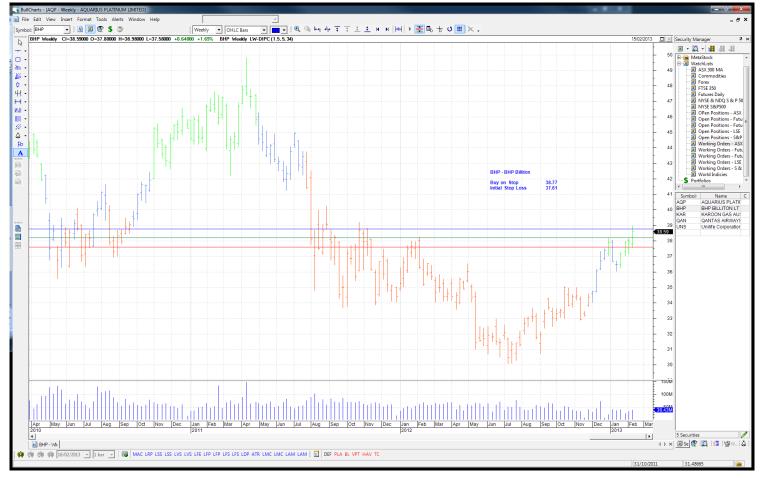

|                                                           |
| Aspen Group<br>Commonwealth Bank<br>CSL Limited<br>CSR Ltd<br>CSG Limited<br>Tabcorp<br>Woodside Petroleum | APZ<br>CBA<br>CSL<br>CSR<br>CSV<br>TAH<br>WPL | 0.208<br>61.21<br>51.08<br>2.04<br>0.575<br>3.06<br>35.59 | Retain<br>Retain<br>Retain<br>Retain<br>Retain<br>Retain | 0.208<br>61.21<br>51.08<br>2.04<br>0.575<br>3.06<br>35.59 |

# Working Orders

#### **Cancelled Orders**

Name Code Direction Entry Stop

#### **Amended**

# **Retained**

| Aquarius Platinum | AQP | Buy  | 1.27 | 1.13 |
|-------------------|-----|------|------|------|
| Qantas            | QAN | Buy  | 1.65 | 1.57 |
| Unilife           | UNS | Sell | 0.31 | 0.35 |

# New

BHP Billiton BHP Buy 38.77 37.61 Karoon Gas Aust KAR Buy 7.05 6.57

# **Charts**