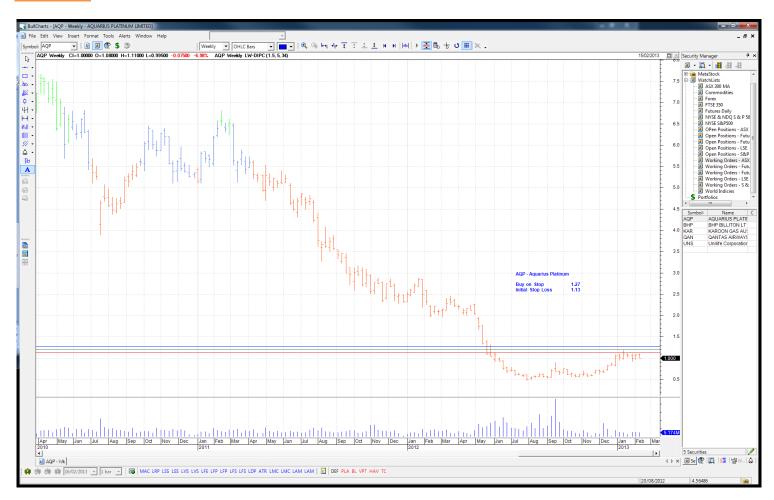

# **Retained**

| Aquarius Platinum | AQP | Buy  | 1.27 | 1.13 |
|-------------------|-----|------|------|------|
| Qantas            | QAN | Buy  | 1.65 | 1.57 |
| Unilife           | UNS | Sell | 0.31 | 0.35 |