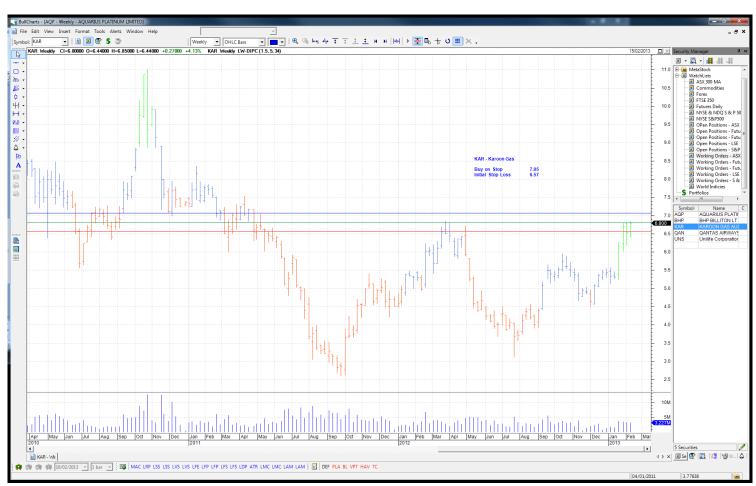

|
| Aspen Group<br>Commonwealth Bank<br>CSL Limited<br>CSR Ltd<br>CSG Limited<br>Tabcorp<br>Woodside Petroleum | APZ<br>CBA<br>CSL<br>CSR<br>CSV<br>TAH<br>WPL | 0.208<br>61.21<br>51.08<br>2.04<br>0.575<br>3.06<br>35.59 | Retain<br>Retain<br>Retain<br>Retain<br>Retain<br>Retain | 0.208<br>61.21<br>51.08<br>2.04<br>0.575<br>3.06<br>35.59 |

# Working Orders

#### **Cancelled Orders**

Name Code Direction Entry Stop

#### **Amended**

# **Retained**

| Aquarius Platinum | AQP | Buy  | 1.27 | 1.13 |
|-------------------|-----|------|------|------|
| Qantas            | QAN | Buy  | 1.65 | 1.57 |
| Unilife           | UNS | Sell | 0.31 | 0.35 |

# New

BHP Billiton BHP Buy 38.77 37.61 Karoon Gas Aust KAR Buy 7.05 6.57

# **Charts**