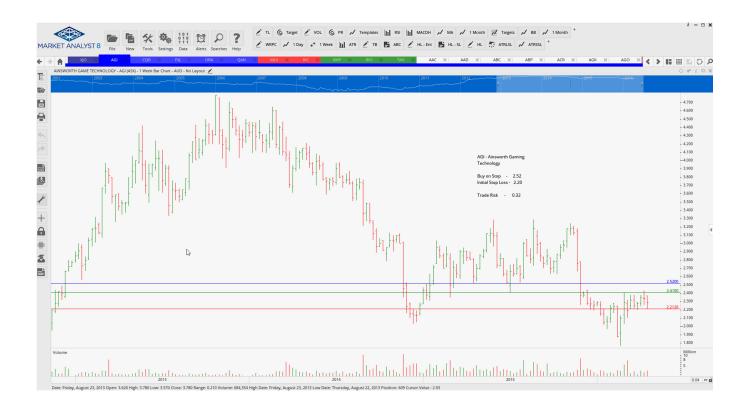

## **Retained**

| Ainsworth Gaming    | AGI | Buy  | 2.52 | 2.20  | 0.32 |
|---------------------|-----|------|------|-------|------|
| Charter Hall Retail | CQR | Sell | 4.39 | 4.165 | 0.22 |
| Fairfax Media       | FXJ | Buy  | 0.81 | 0.77  | 0.04 |
| Orora Limited       | ORA | Sell | 2.36 | 2.62  | 0.36 |
| Qantas              | QAN | Sell | 3.88 | 4.17  | 0.29 |