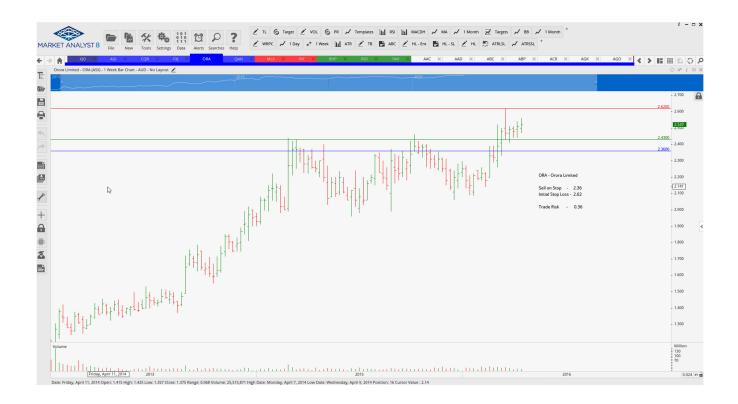

## **Retained**

| Ainsworth Gaming    | AGI | Buy  | 2.52 | 2.20  | 0.32 |
|---------------------|-----|------|------|-------|------|
| Charter Hall Retail | CQR | Sell | 4.39 | 4.165 | 0.22 |
| Fairfax Media       | FXJ | Buy  | 0.81 | 0.77  | 0.04 |
| Orora Limited       | ORA | Sell | 2.36 | 2.62  | 0.36 |
| Qantas              | QAN | Sell | 3.88 | 4.17  | 0.29 |