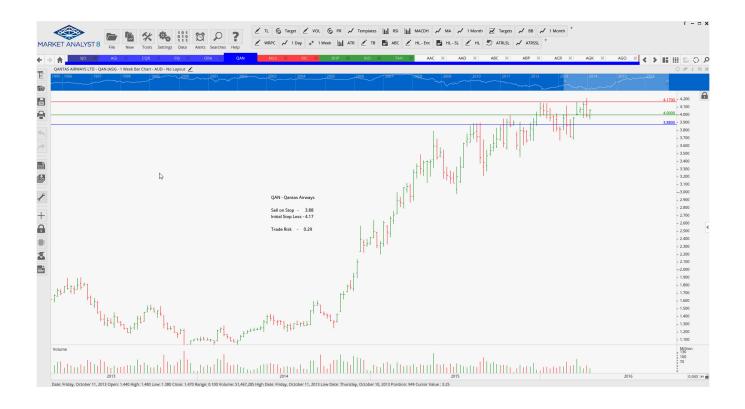

## **Retained**

| Ainsworth Gaming    | AGI | Buy  | 2.52 | 2.20  | 0.32 |
|---------------------|-----|------|------|-------|------|
| Charter Hall Retail | CQR | Sell | 4.39 | 4.165 | 0.22 |
| Fairfax Media       | FXJ | Buy  | 0.81 | 0.77  | 0.04 |
| Orora Limited       | ORA | Sell | 2.36 | 2.62  | 0.36 |
| Qantas              | QAN | Sell | 3.88 | 4.17  | 0.29 |