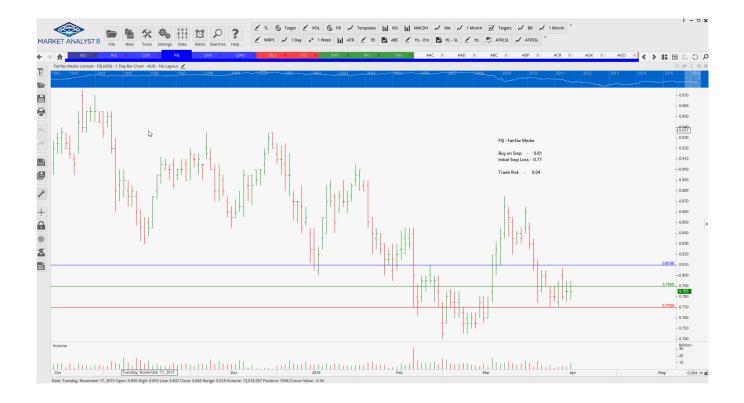

## **Retained**

| Ainsworth Gaming    | AGI | Buy  | 2.52 | 2.20  | 0.32 |
|---------------------|-----|------|------|-------|------|
| Charter Hall Retail | CQR | Sell | 4.39 | 4.165 | 0.22 |
| Fairfax Media       | FXJ | Buy  | 0.81 | 0.77  | 0.04 |
| Orora Limited       | ORA | Sell | 2.36 | 2.62  | 0.36 |
| Qantas              | QAN | Sell | 3.88 | 4.17  | 0.29 |