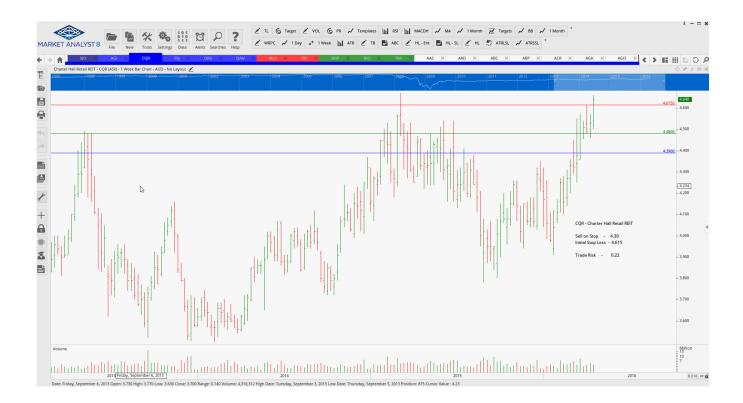

## **Retained**

| Ainsworth Gaming    | AGI | Buy  | 2.52 | 2.20  | 0.32 |
|---------------------|-----|------|------|-------|------|
| Charter Hall Retail | CQR | Sell | 4.39 | 4.165 | 0.22 |
| Fairfax Media       | FXJ | Buy  | 0.81 | 0.77  | 0.04 |
| Orora Limited       | ORA | Sell | 2.36 | 2.62  | 0.36 |
| Qantas              | QAN | Sell | 3.88 | 4.17  | 0.29 |