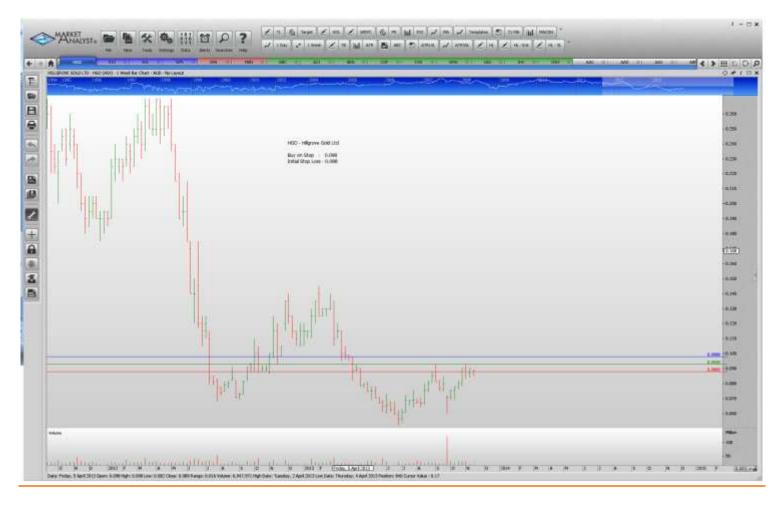

#### Envestra

| Name                                                                      | Code                     | Direction                | Entry                            | Stop Loss                        |
|---------------------------------------------------------------------------|--------------------------|--------------------------|----------------------------------|----------------------------------|
| Amended                                                                   |                          |                          |                                  |                                  |
| <u>Retained</u>                                                           |                          |                          |                                  |                                  |
| Hillgrove Gold<br>Rio Tinto Ltd<br>Sonic Healthcare<br>Woodside Petroleum | HGO<br>RIO<br>SHL<br>WPL | Buy<br>Buy<br>Buy<br>Buy | 0.098<br>66.01<br>16.67<br>40.10 | 0.088<br>63.21<br>15.97<br>38.60 |

### **CHARTS:**