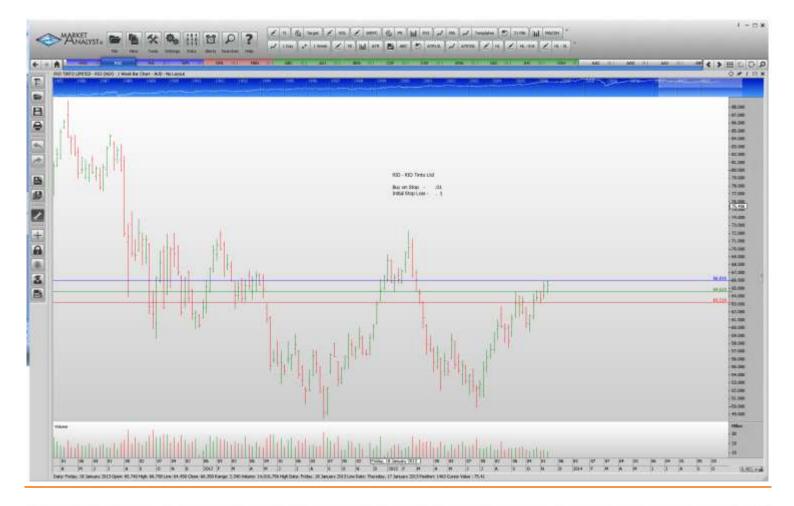

#### Envestra

| Name                                                                      | Code                     | Direction                | Entry                            | Stop Loss                        |
|---------------------------------------------------------------------------|--------------------------|--------------------------|----------------------------------|----------------------------------|
| Amended                                                                   |                          |                          |                                  |                                  |
| <u>Retained</u>                                                           |                          |                          |                                  |                                  |
| Hillgrove Gold<br>Rio Tinto Ltd<br>Sonic Healthcare<br>Woodside Petroleum | HGO<br>RIO<br>SHL<br>WPL | Buy<br>Buy<br>Buy<br>Buy | 0.098<br>66.01<br>16.67<br>40.10 | 0.088<br>63.21<br>15.97<br>38.60 |

### **CHARTS:**