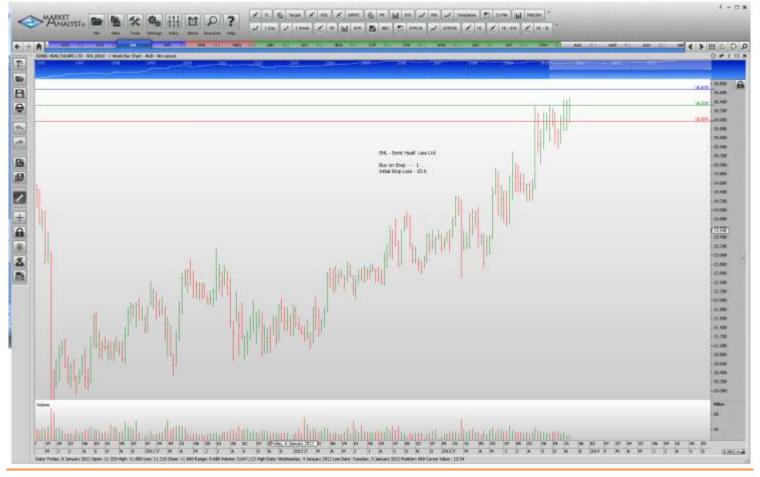

#### Envestra

| Name                                                                      | Code                     | Direction                | Entry                            | Stop Loss                        |
|---------------------------------------------------------------------------|--------------------------|--------------------------|----------------------------------|----------------------------------|
| Amended                                                                   |                          |                          |                                  |                                  |
| <u>Retained</u>                                                           |                          |                          |                                  |                                  |
| Hillgrove Gold<br>Rio Tinto Ltd<br>Sonic Healthcare<br>Woodside Petroleum | HGO<br>RIO<br>SHL<br>WPL | Buy<br>Buy<br>Buy<br>Buy | 0.098<br>66.01<br>16.67<br>40.10 | 0.088<br>63.21<br>15.97<br>38.60 |

### **CHARTS:**