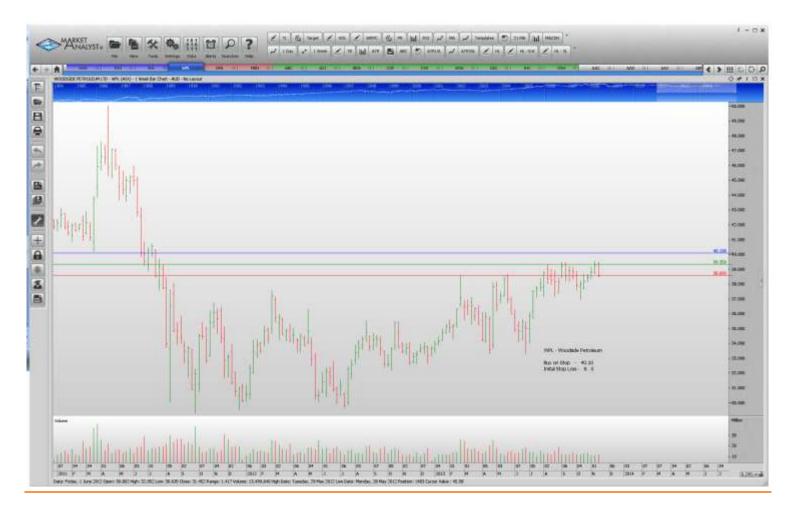

#### Envestra

| Name                                                                      | Code                     | Direction                | Entry                            | Stop Loss                        |
|---------------------------------------------------------------------------|--------------------------|--------------------------|----------------------------------|----------------------------------|
| Amended                                                                   |                          |                          |                                  |                                  |
| <u>Retained</u>                                                           |                          |                          |                                  |                                  |
| Hillgrove Gold<br>Rio Tinto Ltd<br>Sonic Healthcare<br>Woodside Petroleum | HGO<br>RIO<br>SHL<br>WPL | Buy<br>Buy<br>Buy<br>Buy | 0.098<br>66.01<br>16.67<br>40.10 | 0.088<br>63.21<br>15.97<br>38.60 |

### **CHARTS:**