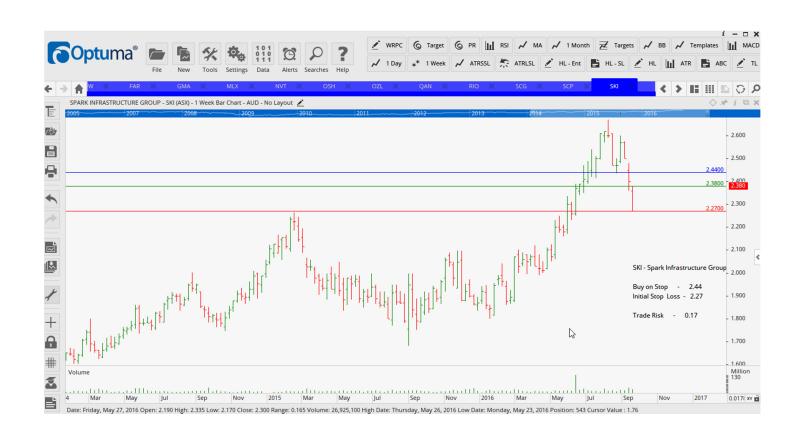

| Scntre Group          | SCG | Buy | 4.72  | 4.45  | 0.27 |
|-----------------------|-----|-----|-------|-------|------|
| Shopping Centres Aust | SCP | Buy | 2.22  | 2.12  | 0.10 |
| Spark Infrastructure  | SKI | Buy | 2.44  | 2.27  | 0.17 |
| Sydney Airport        | SYD | Buy | 6.82  | 6.40  | 0.42 |
| TransUrban Group      | TCL | Buy | 11.10 | 10.54 | 0.56 |
| Telstra Corp Ltd      | TLS | Buy | 5.20  | 4.98  | 0.22 |
| The Rejct Shop        | TRS | Buy | 11.66 | 10.00 | 1.66 |
| Vicinity Centres      | VCX | Buy | 3.18  | 2.98  | 0.20 |

#### **CHARTS:**