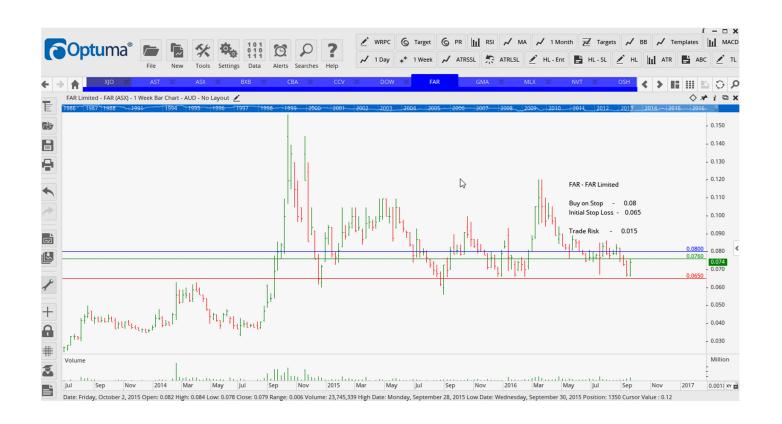

# **NEW ORDERS:**

| AusNet Services        | AST | Buy | 1.635 | 1.555 | 0.08  |
|------------------------|-----|-----|-------|-------|-------|
| ASX Liimited           | ASX | Buy | 49.74 | 47.56 | 2.18  |
| Brambles Limited       | BXB | Buy | 12.00 | 11.46 | 0.54  |
| Commonwealth Bank Aust | CBA | Buy | 73.35 | 69.94 | 3.41  |
| FAR Limited            | FAR | Buy | 0.08  | 0.065 | 0.015 |
| Genworth Mortgage Ins  | GMA | Buy | 3.02  | 2.81  | 0.21  |
| Metals X Limited       | MLX | Buy | 1.49  | 1.345 | 0.145 |
| Navitas Limited        | NVT | Buy | 5.35  | 4.97  | 0.38  |
| Oz Minerals Ltd        | OZL | Buy | 6.26  | 5.61  | 0.65  |

#### **CHARTS:**