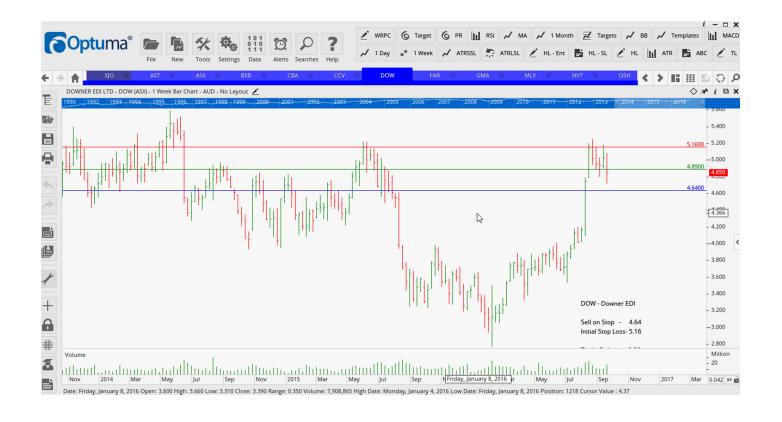

## **Retained**

| Cash converters Intl | CCV | Buy  | 0.38  | 0.295 | 0.85 |
|----------------------|-----|------|-------|-------|------|
| Downer EDI           | DOW | Sell | 4.64  | 5.16  | 0.52 |
| Oilsearch Limited    | OSH | Buy  | 7.05  | 6.38  | 0.67 |
| Qantas Airlines      | QAN | Sell | 3.20  | 3.58  | 0.38 |
| RIO TINTO LTD        | RIO | Buy  | 52.50 | 47.69 | 4.89 |
| Trade Me Group       | TME | Sell | 5.15  | 5.60  | 0.45 |

#### **CHARTS:**