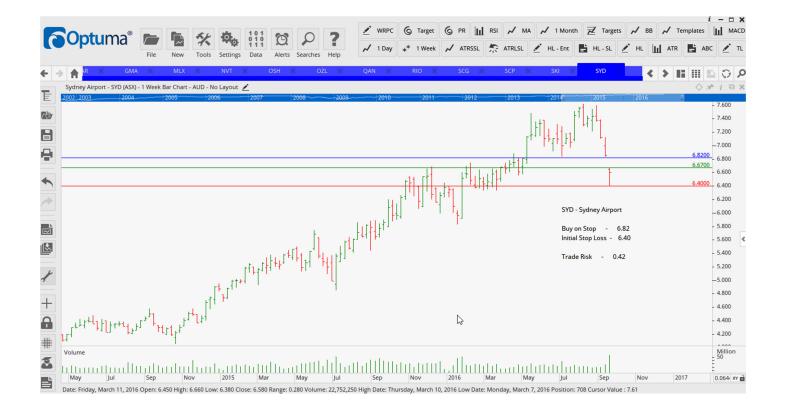

| Scntre Group          | SCG | Buy | 4.72  | 4.45  | 0.27 |
|-----------------------|-----|-----|-------|-------|------|
| Shopping Centres Aust | SCP | Buy | 2.22  | 2.12  | 0.10 |
| Spark Infrastructure  | SKI | Buy | 2.44  | 2.27  | 0.17 |
| Sydney Airport        | SYD | Buy | 6.82  | 6.40  | 0.42 |
| TransUrban Group      | TCL | Buy | 11.10 | 10.54 | 0.56 |
| Telstra Corp Ltd      | TLS | Buy | 5.20  | 4.98  | 0.22 |
| The Rejct Shop        | TRS | Buy | 11.66 | 10.00 | 1.66 |
| Vicinity Centres      | VCX | Buy | 3.18  | 2.98  | 0.20 |

#### **CHARTS:**