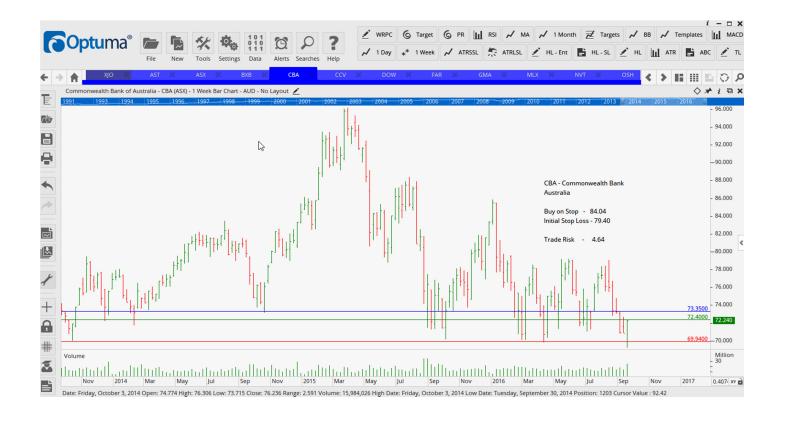

# **NEW ORDERS:**

| AusNet Services        | AST | Buy | 1.635 | 1.555 | 0.08  |
|------------------------|-----|-----|-------|-------|-------|
| ASX Liimited           | ASX | Buy | 49.74 | 47.56 | 2.18  |
| Brambles Limited       | BXB | Buy | 12.00 | 11.46 | 0.54  |
| Commonwealth Bank Aust | CBA | Buy | 73.35 | 69.94 | 3.41  |
| FAR Limited            | FAR | Buy | 0.08  | 0.065 | 0.015 |
| Genworth Mortgage Ins  | GMA | Buy | 3.02  | 2.81  | 0.21  |
| Metals X Limited       | MLX | Buy | 1.49  | 1.345 | 0.145 |
| Navitas Limited        | NVT | Buy | 5.35  | 4.97  | 0.38  |
| Oz Minerals Ltd        | OZL | Buy | 6.26  | 5.61  | 0.65  |

#### **CHARTS:**