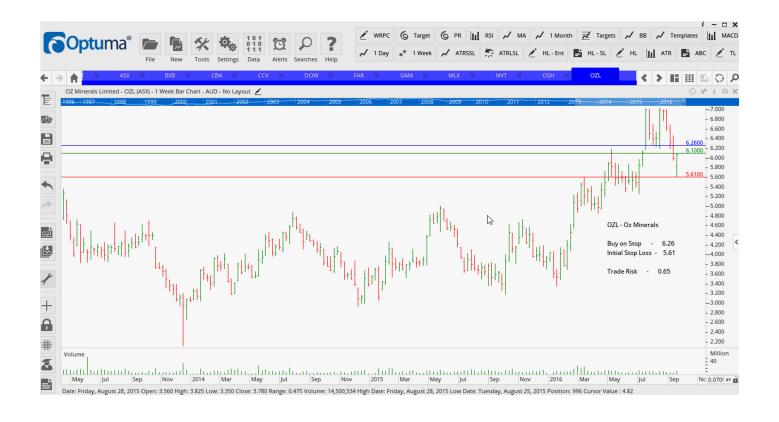

# **NEW ORDERS:**

| AusNet Services        | AST | Buy | 1.635 | 1.555 | 0.08  |
|------------------------|-----|-----|-------|-------|-------|
| ASX Liimited           | ASX | Buy | 49.74 | 47.56 | 2.18  |
| Brambles Limited       | BXB | Buy | 12.00 | 11.46 | 0.54  |
| Commonwealth Bank Aust | CBA | Buy | 73.35 | 69.94 | 3.41  |
| FAR Limited            | FAR | Buy | 0.08  | 0.065 | 0.015 |
| Genworth Mortgage Ins  | GMA | Buy | 3.02  | 2.81  | 0.21  |
| Metals X Limited       | MLX | Buy | 1.49  | 1.345 | 0.145 |
| Navitas Limited        | NVT | Buy | 5.35  | 4.97  | 0.38  |
| Oz Minerals Ltd        | OZL | Buy | 6.26  | 5.61  | 0.65  |

#### **CHARTS:**