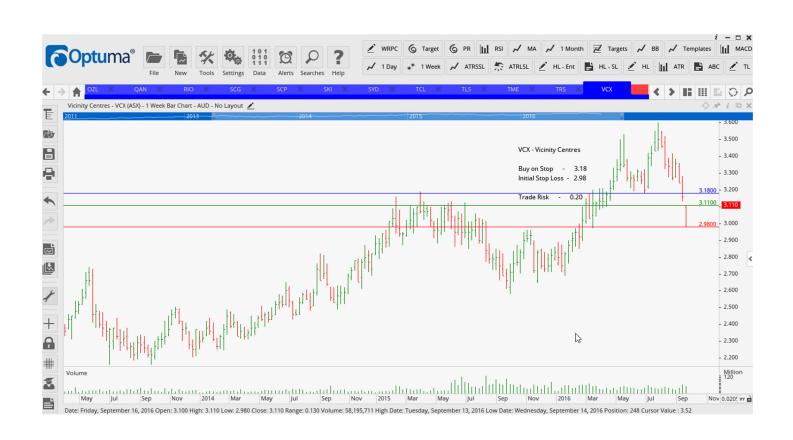

| Scntre Group          | SCG | Buy | 4.72  | 4.45  | 0.27 |
|-----------------------|-----|-----|-------|-------|------|
| Shopping Centres Aust | SCP | Buy | 2.22  | 2.12  | 0.10 |
| Spark Infrastructure  | SKI | Buy | 2.44  | 2.27  | 0.17 |
| Sydney Airport        | SYD | Buy | 6.82  | 6.40  | 0.42 |
| TransUrban Group      | TCL | Buy | 11.10 | 10.54 | 0.56 |
| Telstra Corp Ltd      | TLS | Buy | 5.20  | 4.98  | 0.22 |
| The Rejct Shop        | TRS | Buy | 11.66 | 10.00 | 1.66 |
| Vicinity Centres      | VCX | Buy | 3.18  | 2.98  | 0.20 |

#### **CHARTS:**