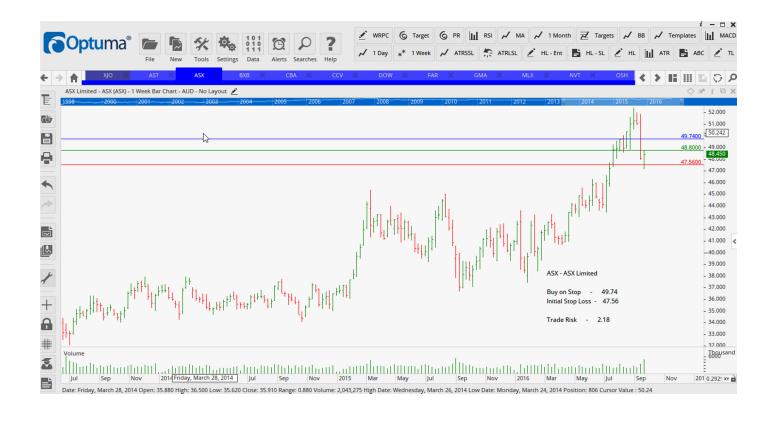

# **NEW ORDERS:**

| AusNet Services        | AST | Buy | 1.635 | 1.555 | 0.08  |
|------------------------|-----|-----|-------|-------|-------|
| ASX Liimited           | ASX | Buy | 49.74 | 47.56 | 2.18  |
| Brambles Limited       | BXB | Buy | 12.00 | 11.46 | 0.54  |
| Commonwealth Bank Aust | CBA | Buy | 73.35 | 69.94 | 3.41  |
| FAR Limited            | FAR | Buy | 0.08  | 0.065 | 0.015 |
| Genworth Mortgage Ins  | GMA | Buy | 3.02  | 2.81  | 0.21  |
| Metals X Limited       | MLX | Buy | 1.49  | 1.345 | 0.145 |
| Navitas Limited        | NVT | Buy | 5.35  | 4.97  | 0.38  |
| Oz Minerals Ltd        | OZL | Buy | 6.26  | 5.61  | 0.65  |

#### **CHARTS:**