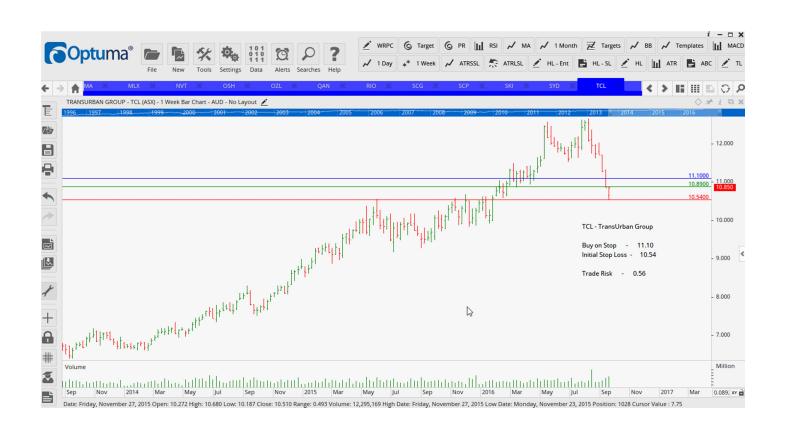

| Scntre Group          | SCG | Buy | 4.72  | 4.45  | 0.27 |
|-----------------------|-----|-----|-------|-------|------|
| Shopping Centres Aust | SCP | Buy | 2.22  | 2.12  | 0.10 |
| Spark Infrastructure  | SKI | Buy | 2.44  | 2.27  | 0.17 |
| Sydney Airport        | SYD | Buy | 6.82  | 6.40  | 0.42 |
| TransUrban Group      | TCL | Buy | 11.10 | 10.54 | 0.56 |
| Telstra Corp Ltd      | TLS | Buy | 5.20  | 4.98  | 0.22 |
| The Rejct Shop        | TRS | Buy | 11.66 | 10.00 | 1.66 |
| Vicinity Centres      | VCX | Buy | 3.18  | 2.98  | 0.20 |

#### **CHARTS:**