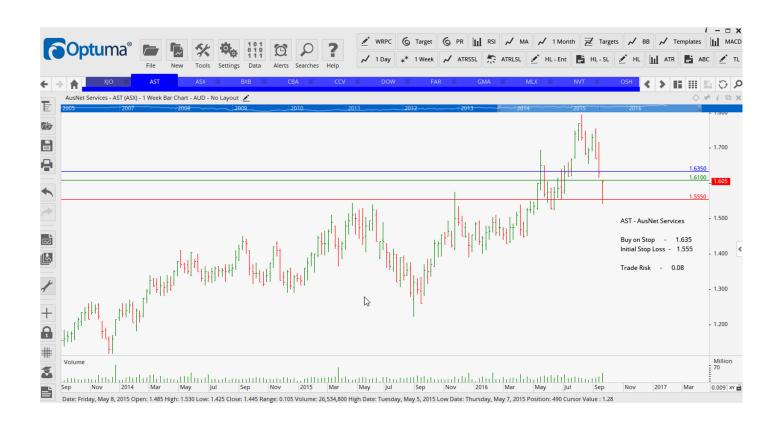

# **NEW ORDERS:**

| AusNet Services        | AST | Buy | 1.635 | 1.555 | 0.08  |
|------------------------|-----|-----|-------|-------|-------|
| ASX Liimited           | ASX | Buy | 49.74 | 47.56 | 2.18  |
| Brambles Limited       | BXB | Buy | 12.00 | 11.46 | 0.54  |
| Commonwealth Bank Aust | CBA | Buy | 73.35 | 69.94 | 3.41  |
| FAR Limited            | FAR | Buy | 0.08  | 0.065 | 0.015 |
| Genworth Mortgage Ins  | GMA | Buy | 3.02  | 2.81  | 0.21  |
| Metals X Limited       | MLX | Buy | 1.49  | 1.345 | 0.145 |
| Navitas Limited        | NVT | Buy | 5.35  | 4.97  | 0.38  |
| Oz Minerals Ltd        | OZL | Buy | 6.26  | 5.61  | 0.65  |

#### **CHARTS:**