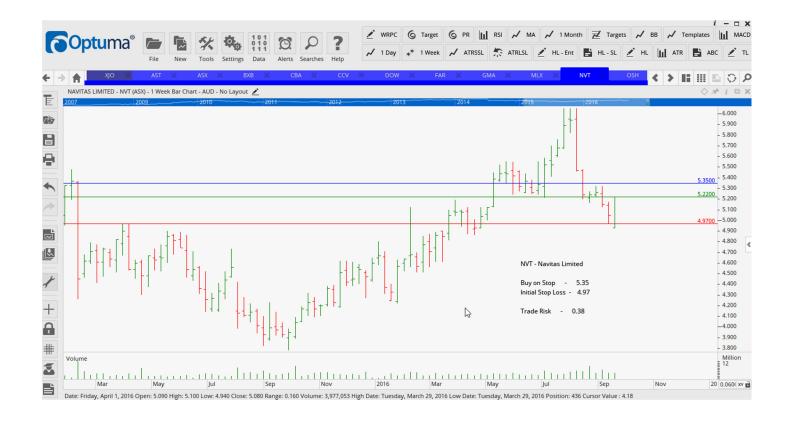

# **NEW ORDERS:**

| AusNet Services        | AST | Buy | 1.635 | 1.555 | 0.08  |
|------------------------|-----|-----|-------|-------|-------|
| ASX Liimited           | ASX | Buy | 49.74 | 47.56 | 2.18  |
| Brambles Limited       | BXB | Buy | 12.00 | 11.46 | 0.54  |
| Commonwealth Bank Aust | CBA | Buy | 73.35 | 69.94 | 3.41  |
| FAR Limited            | FAR | Buy | 0.08  | 0.065 | 0.015 |
| Genworth Mortgage Ins  | GMA | Buy | 3.02  | 2.81  | 0.21  |
| Metals X Limited       | MLX | Buy | 1.49  | 1.345 | 0.145 |
| Navitas Limited        | NVT | Buy | 5.35  | 4.97  | 0.38  |
| Oz Minerals Ltd        | OZL | Buy | 6.26  | 5.61  | 0.65  |

#### **CHARTS:**