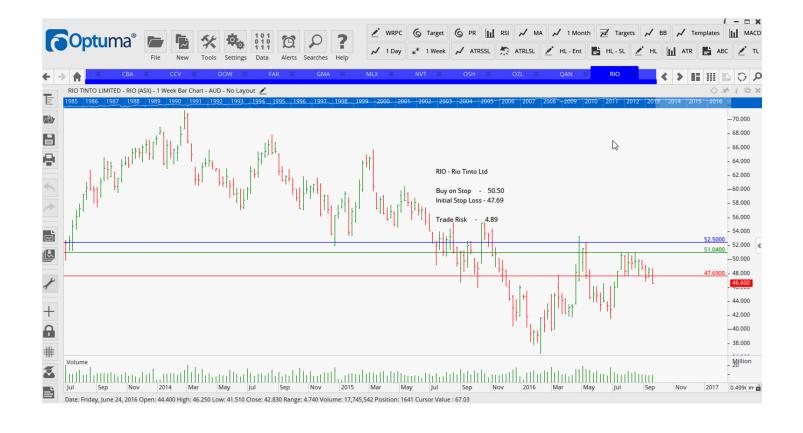

## **Retained**

| Cash converters Intl | CCV | Buy  | 0.38  | 0.295 | 0.85 |
|----------------------|-----|------|-------|-------|------|
| Downer EDI           | DOW | Sell | 4.64  | 5.16  | 0.52 |
| Oilsearch Limited    | OSH | Buy  | 7.05  | 6.38  | 0.67 |
| Qantas Airlines      | QAN | Sell | 3.20  | 3.58  | 0.38 |
| RIO TINTO LTD        | RIO | Buy  | 52.50 | 47.69 | 4.89 |
| Trade Me Group       | TME | Sell | 5.15  | 5.60  | 0.45 |

#### **CHARTS:**