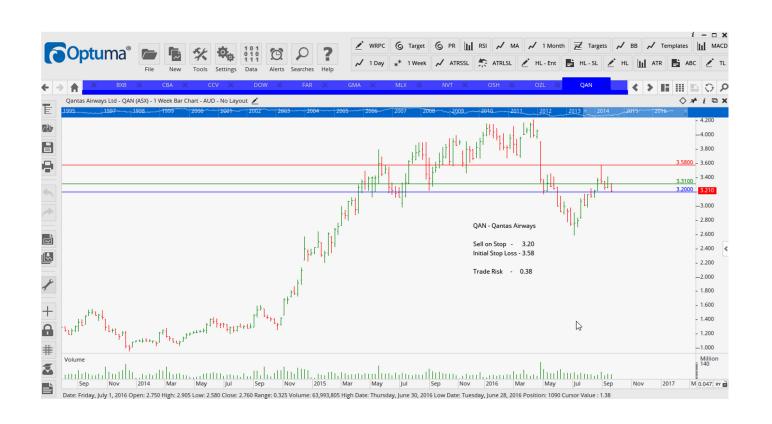

## **Retained**

| Cash converters Intl | CCV | Buy  | 0.38  | 0.295 | 0.85 |
|----------------------|-----|------|-------|-------|------|
| Downer EDI           | DOW | Sell | 4.64  | 5.16  | 0.52 |
| Oilsearch Limited    | OSH | Buy  | 7.05  | 6.38  | 0.67 |
| Qantas Airlines      | QAN | Sell | 3.20  | 3.58  | 0.38 |
| RIO TINTO LTD        | RIO | Buy  | 52.50 | 47.69 | 4.89 |
| Trade Me Group       | TME | Sell | 5.15  | 5.60  | 0.45 |

#### **CHARTS:**