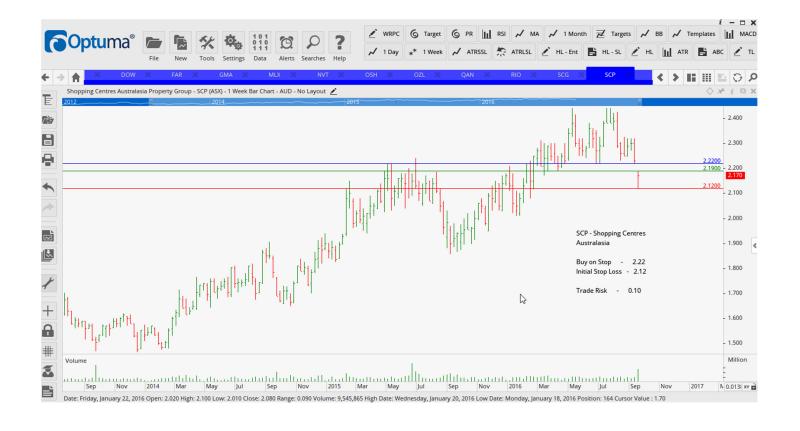

| Scntre Group          | SCG | Buy | 4.72  | 4.45  | 0.27 |
|-----------------------|-----|-----|-------|-------|------|
| Shopping Centres Aust | SCP | Buy | 2.22  | 2.12  | 0.10 |
| Spark Infrastructure  | SKI | Buy | 2.44  | 2.27  | 0.17 |
| Sydney Airport        | SYD | Buy | 6.82  | 6.40  | 0.42 |
| TransUrban Group      | TCL | Buy | 11.10 | 10.54 | 0.56 |
| Telstra Corp Ltd      | TLS | Buy | 5.20  | 4.98  | 0.22 |
| The Rejct Shop        | TRS | Buy | 11.66 | 10.00 | 1.66 |
| Vicinity Centres      | VCX | Buy | 3.18  | 2.98  | 0.20 |

#### **CHARTS:**