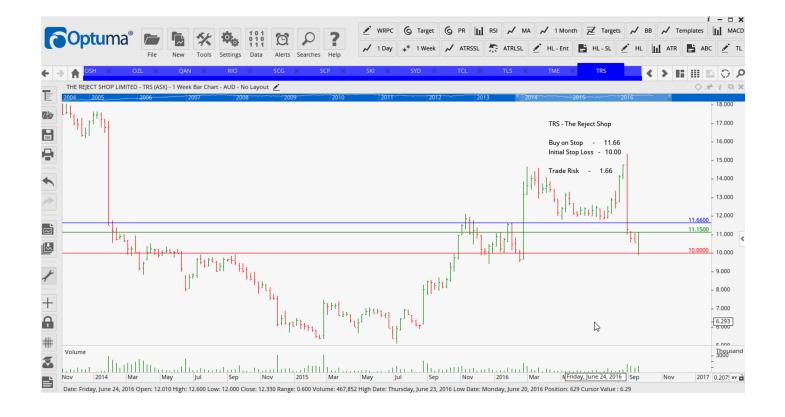

| Scntre Group          | SCG | Buy | 4.72  | 4.45  | 0.27 |
|-----------------------|-----|-----|-------|-------|------|
| Shopping Centres Aust | SCP | Buy | 2.22  | 2.12  | 0.10 |
| Spark Infrastructure  | SKI | Buy | 2.44  | 2.27  | 0.17 |
| Sydney Airport        | SYD | Buy | 6.82  | 6.40  | 0.42 |
| TransUrban Group      | TCL | Buy | 11.10 | 10.54 | 0.56 |
| Telstra Corp Ltd      | TLS | Buy | 5.20  | 4.98  | 0.22 |
| The Rejct Shop        | TRS | Buy | 11.66 | 10.00 | 1.66 |
| Vicinity Centres      | VCX | Buy | 3.18  | 2.98  | 0.20 |

#### **CHARTS:**