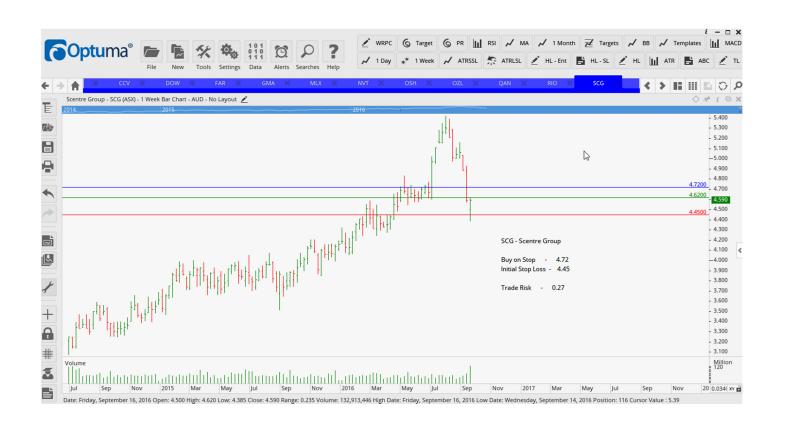

| Scntre Group          | SCG | Buy | 4.72  | 4.45  | 0.27 |
|-----------------------|-----|-----|-------|-------|------|
| Shopping Centres Aust | SCP | Buy | 2.22  | 2.12  | 0.10 |
| Spark Infrastructure  | SKI | Buy | 2.44  | 2.27  | 0.17 |
| Sydney Airport        | SYD | Buy | 6.82  | 6.40  | 0.42 |
| TransUrban Group      | TCL | Buy | 11.10 | 10.54 | 0.56 |
| Telstra Corp Ltd      | TLS | Buy | 5.20  | 4.98  | 0.22 |
| The Rejct Shop        | TRS | Buy | 11.66 | 10.00 | 1.66 |
| Vicinity Centres      | VCX | Buy | 3.18  | 2.98  | 0.20 |

#### **CHARTS:**