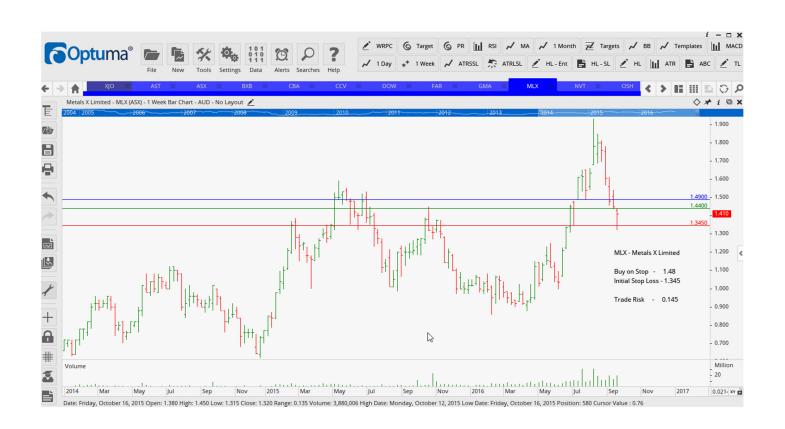

# **NEW ORDERS:**

| AusNet Services        | AST | Buy | 1.635 | 1.555 | 0.08  |
|------------------------|-----|-----|-------|-------|-------|
| ASX Liimited           | ASX | Buy | 49.74 | 47.56 | 2.18  |
| Brambles Limited       | BXB | Buy | 12.00 | 11.46 | 0.54  |
| Commonwealth Bank Aust | CBA | Buy | 73.35 | 69.94 | 3.41  |
| FAR Limited            | FAR | Buy | 0.08  | 0.065 | 0.015 |
| Genworth Mortgage Ins  | GMA | Buy | 3.02  | 2.81  | 0.21  |
| Metals X Limited       | MLX | Buy | 1.49  | 1.345 | 0.145 |
| Navitas Limited        | NVT | Buy | 5.35  | 4.97  | 0.38  |
| Oz Minerals Ltd        | OZL | Buy | 6.26  | 5.61  | 0.65  |

#### **CHARTS:**