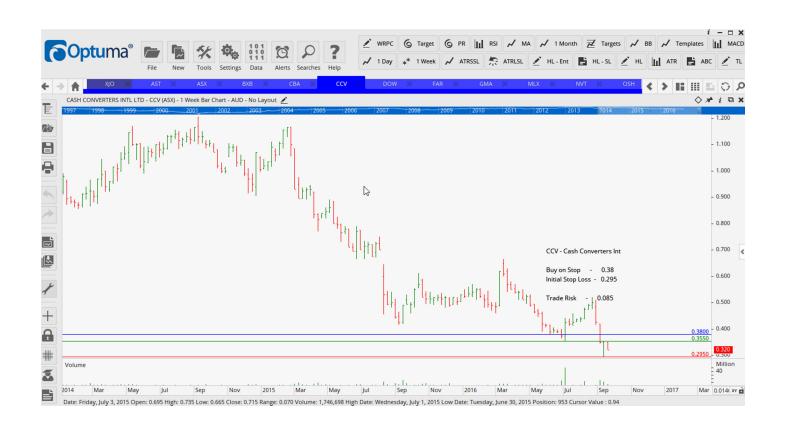

## **Retained**

| Cash converters Intl | CCV | Buy  | 0.38  | 0.295 | 0.85 |
|----------------------|-----|------|-------|-------|------|
| Downer EDI           | DOW | Sell | 4.64  | 5.16  | 0.52 |
| Oilsearch Limited    | OSH | Buy  | 7.05  | 6.38  | 0.67 |
| Qantas Airlines      | QAN | Sell | 3.20  | 3.58  | 0.38 |
| RIO TINTO LTD        | RIO | Buy  | 52.50 | 47.69 | 4.89 |
| Trade Me Group       | TME | Sell | 5.15  | 5.60  | 0.45 |

#### **CHARTS:**