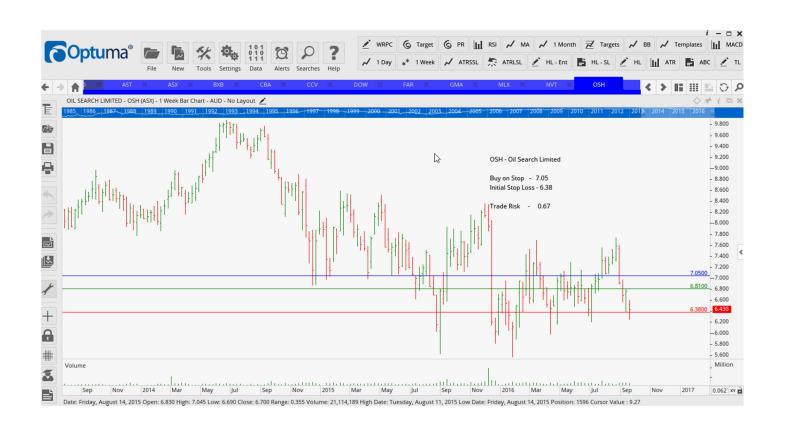

## **Retained**

| Cash converters Intl | CCV | Buy  | 0.38  | 0.295 | 0.85 |
|----------------------|-----|------|-------|-------|------|
| Downer EDI           | DOW | Sell | 4.64  | 5.16  | 0.52 |
| Oilsearch Limited    | OSH | Buy  | 7.05  | 6.38  | 0.67 |
| Qantas Airlines      | QAN | Sell | 3.20  | 3.58  | 0.38 |
| RIO TINTO LTD        | RIO | Buy  | 52.50 | 47.69 | 4.89 |
| Trade Me Group       | TME | Sell | 5.15  | 5.60  | 0.45 |

#### **CHARTS:**