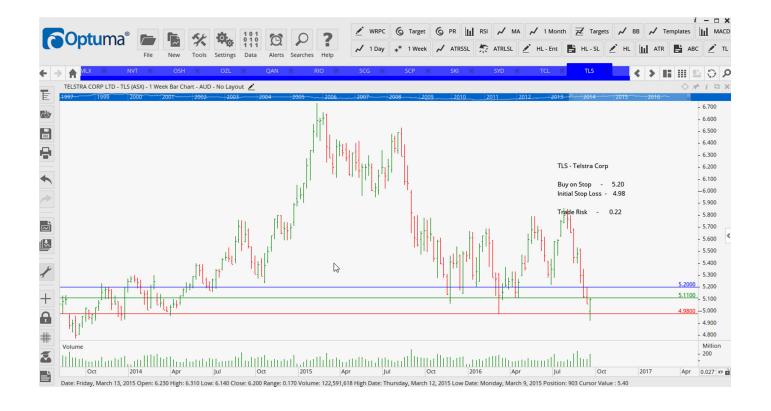

| Scntre Group          | SCG | Buy | 4.72  | 4.45  | 0.27 |
|-----------------------|-----|-----|-------|-------|------|
| Shopping Centres Aust | SCP | Buy | 2.22  | 2.12  | 0.10 |
| Spark Infrastructure  | SKI | Buy | 2.44  | 2.27  | 0.17 |
| Sydney Airport        | SYD | Buy | 6.82  | 6.40  | 0.42 |
| TransUrban Group      | TCL | Buy | 11.10 | 10.54 | 0.56 |
| Telstra Corp Ltd      | TLS | Buy | 5.20  | 4.98  | 0.22 |
| The Rejct Shop        | TRS | Buy | 11.66 | 10.00 | 1.66 |
| Vicinity Centres      | VCX | Buy | 3.18  | 2.98  | 0.20 |

#### **CHARTS:**