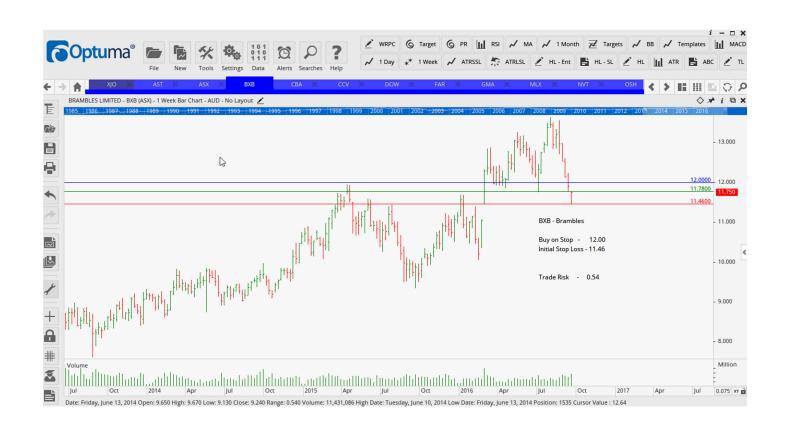

# **NEW ORDERS:**

| AusNet Services        | AST | Buy | 1.635 | 1.555 | 0.08  |
|------------------------|-----|-----|-------|-------|-------|
| ASX Liimited           | ASX | Buy | 49.74 | 47.56 | 2.18  |
| Brambles Limited       | BXB | Buy | 12.00 | 11.46 | 0.54  |
| Commonwealth Bank Aust | CBA | Buy | 73.35 | 69.94 | 3.41  |
| FAR Limited            | FAR | Buy | 0.08  | 0.065 | 0.015 |
| Genworth Mortgage Ins  | GMA | Buy | 3.02  | 2.81  | 0.21  |
| Metals X Limited       | MLX | Buy | 1.49  | 1.345 | 0.145 |
| Navitas Limited        | NVT | Buy | 5.35  | 4.97  | 0.38  |
| Oz Minerals Ltd        | OZL | Buy | 6.26  | 5.61  | 0.65  |

#### **CHARTS:**