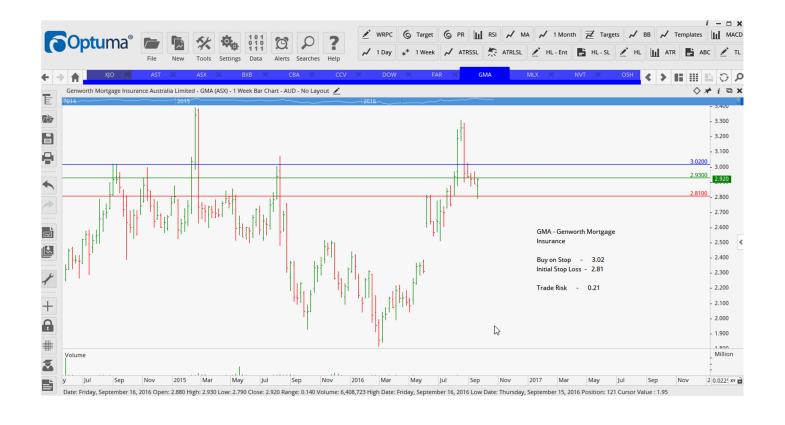

# **NEW ORDERS:**

| AusNet Services        | AST | Buy | 1.635 | 1.555 | 0.08  |
|------------------------|-----|-----|-------|-------|-------|
| ASX Liimited           | ASX | Buy | 49.74 | 47.56 | 2.18  |
| Brambles Limited       | BXB | Buy | 12.00 | 11.46 | 0.54  |
| Commonwealth Bank Aust | CBA | Buy | 73.35 | 69.94 | 3.41  |
| FAR Limited            | FAR | Buy | 0.08  | 0.065 | 0.015 |
| Genworth Mortgage Ins  | GMA | Buy | 3.02  | 2.81  | 0.21  |
| Metals X Limited       | MLX | Buy | 1.49  | 1.345 | 0.145 |
| Navitas Limited        | NVT | Buy | 5.35  | 4.97  | 0.38  |
| Oz Minerals Ltd        | OZL | Buy | 6.26  | 5.61  | 0.65  |

#### **CHARTS:**