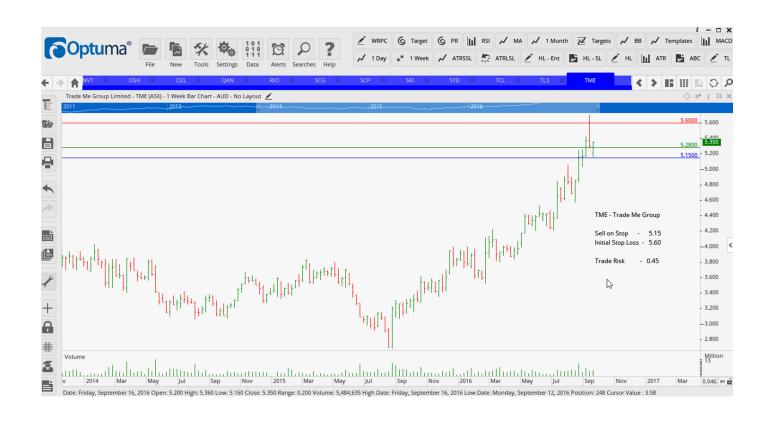

## **Retained**

| Cash converters Intl | CCV | Buy  | 0.38  | 0.295 | 0.85 |
|----------------------|-----|------|-------|-------|------|
| Downer EDI           | DOW | Sell | 4.64  | 5.16  | 0.52 |
| Oilsearch Limited    | OSH | Buy  | 7.05  | 6.38  | 0.67 |
| Qantas Airlines      | QAN | Sell | 3.20  | 3.58  | 0.38 |
| RIO TINTO LTD        | RIO | Buy  | 52.50 | 47.69 | 4.89 |
| Trade Me Group       | TME | Sell | 5.15  | 5.60  | 0.45 |

#### **CHARTS:**