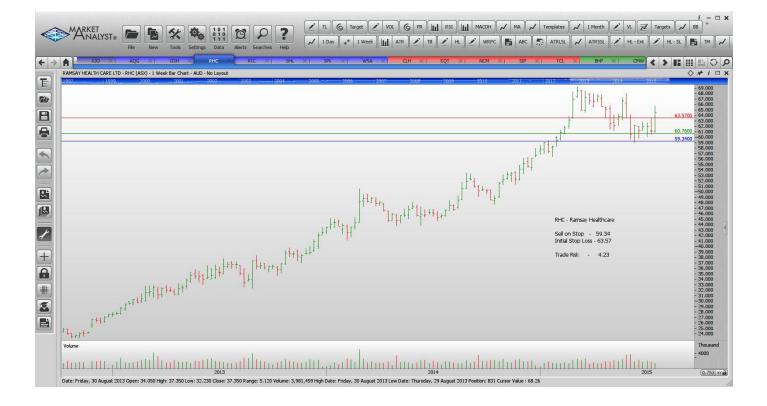

#### **CANCELLED ORDERS:**

| ode Dir | ection Entr                                   | y Stop Loss                                                | Trade Risk                                                                       |
|---------|-----------------------------------------------|------------------------------------------------------------|----------------------------------------------------------------------------------|
|         |                                               |                                                            |                                                                                  |
|         |                                               |                                                            |                                                                                  |
| SH Bu   | y 7.30                                        | 6.61                                                       | 0.42<br>0.69                                                                     |
| PK Se   | ll 2.37                                       | 2.56                                                       | 4.23<br>0.19<br>0.70                                                             |
|         | QG Bu<br>SH Bu<br><mark>HC Se</mark><br>PK Se | QG Buy 3.21<br>SH Buy 7.30<br>HC Sell 59.3<br>PK Sell 2.37 | QG Buy 3.21 2.79<br>SH Buy 7.30 6.61<br>HC Sell 59.34 63.57<br>PK Sell 2.37 2.56 |

# **CHARTS:**