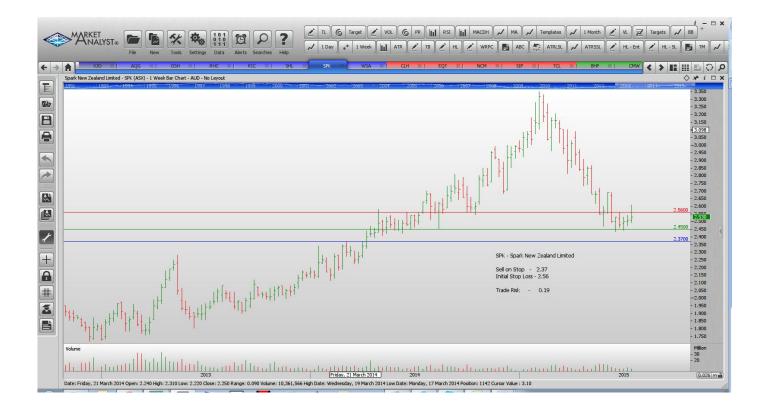

#### **CANCELLED ORDERS:**

| ode Dir | ection Entr                                   | y Stop Loss                                                | Trade Risk                                                                       |
|---------|-----------------------------------------------|------------------------------------------------------------|----------------------------------------------------------------------------------|
|         |                                               |                                                            |                                                                                  |
|         |                                               |                                                            |                                                                                  |
| SH Bu   | y 7.30                                        | 6.61                                                       | 0.42<br>0.69                                                                     |
| PK Se   | ll 2.37                                       | 2.56                                                       | 4.23<br>0.19<br>0.70                                                             |
|         | QG Bu<br>SH Bu<br><mark>HC Se</mark><br>PK Se | QG Buy 3.21<br>SH Buy 7.30<br>HC Sell 59.3<br>PK Sell 2.37 | QG Buy 3.21 2.79<br>SH Buy 7.30 6.61<br>HC Sell 59.34 63.57<br>PK Sell 2.37 2.56 |

# **CHARTS:**