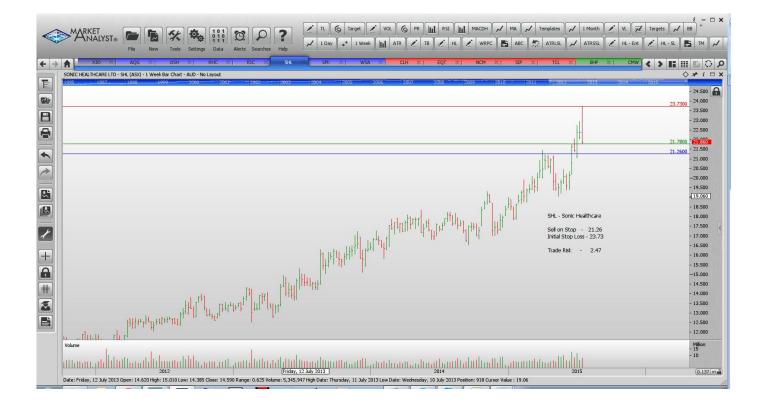

### **NEW ORDERS:**

| Ridley Corporation | RIC | Sell | 1.25  | 1.35  | 0.10 |
|--------------------|-----|------|-------|-------|------|
| Sonic Healthcare   | SHL | Sell | 21.26 | 23.73 | 2.47 |

# **CHARTS:**