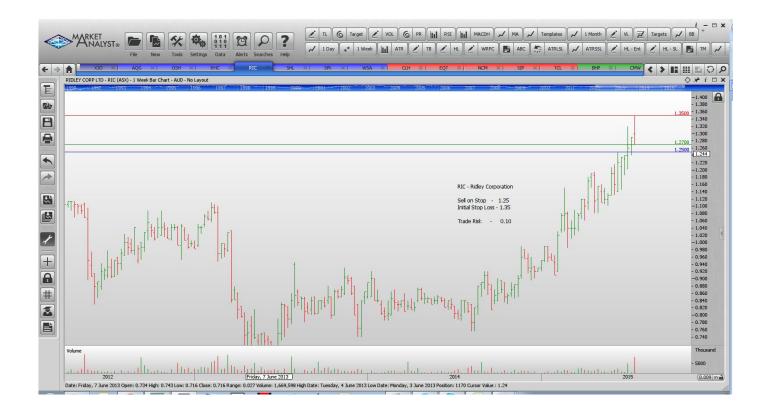

### **NEW ORDERS:**

| Ridley Corporation | RIC | Sell | 1.25  | 1.35  | 0.10 |
|--------------------|-----|------|-------|-------|------|
| Sonic Healthcare   | SHL | Sell | 21.26 | 23.73 | 2.47 |

# **CHARTS:**