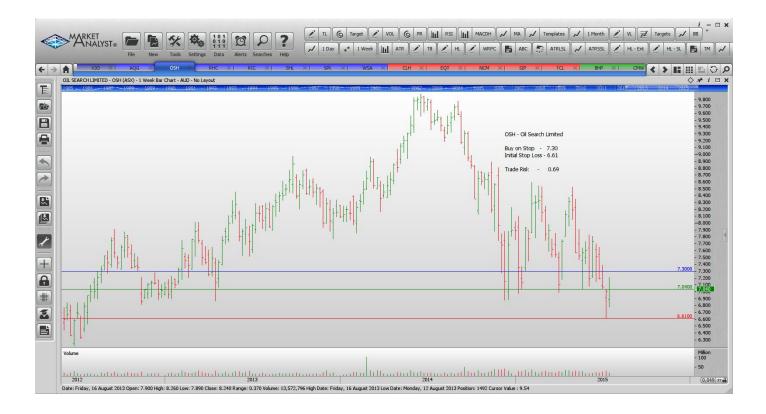

#### **CANCELLED ORDERS:**

| ode Dir | ection Entr                                   | y Stop Loss                                                | Trade Risk                                                                       |
|---------|-----------------------------------------------|------------------------------------------------------------|----------------------------------------------------------------------------------|
|         |                                               |                                                            |                                                                                  |
|         |                                               |                                                            |                                                                                  |
| SH Bu   | y 7.30                                        | 6.61                                                       | 0.42<br>0.69                                                                     |
| PK Se   | ll 2.37                                       | 2.56                                                       | 4.23<br>0.19<br>0.70                                                             |
|         | QG Bu<br>SH Bu<br><mark>HC Se</mark><br>PK Se | QG Buy 3.21<br>SH Buy 7.30<br>HC Sell 59.3<br>PK Sell 2.37 | QG Buy 3.21 2.79<br>SH Buy 7.30 6.61<br>HC Sell 59.34 63.57<br>PK Sell 2.37 2.56 |

# **CHARTS:**