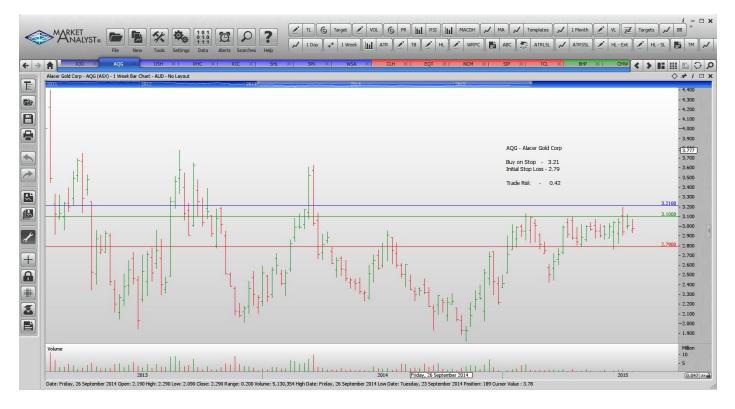

#### **CANCELLED ORDERS:**

| ode Dir | ection Entr                                   | y Stop Loss                                                | Trade Risk                                                                       |
|---------|-----------------------------------------------|------------------------------------------------------------|----------------------------------------------------------------------------------|
|         |                                               |                                                            |                                                                                  |
|         |                                               |                                                            |                                                                                  |
| SH Bu   | y 7.30                                        | 6.61                                                       | 0.42<br>0.69                                                                     |
| PK Se   | ll 2.37                                       | 2.56                                                       | 4.23<br>0.19<br>0.70                                                             |
|         | QG Bu<br>SH Bu<br><mark>HC Se</mark><br>PK Se | QG Buy 3.21<br>SH Buy 7.30<br>HC Sell 59.3<br>PK Sell 2.37 | QG Buy 3.21 2.79<br>SH Buy 7.30 6.61<br>HC Sell 59.34 63.57<br>PK Sell 2.37 2.56 |

# **CHARTS:**