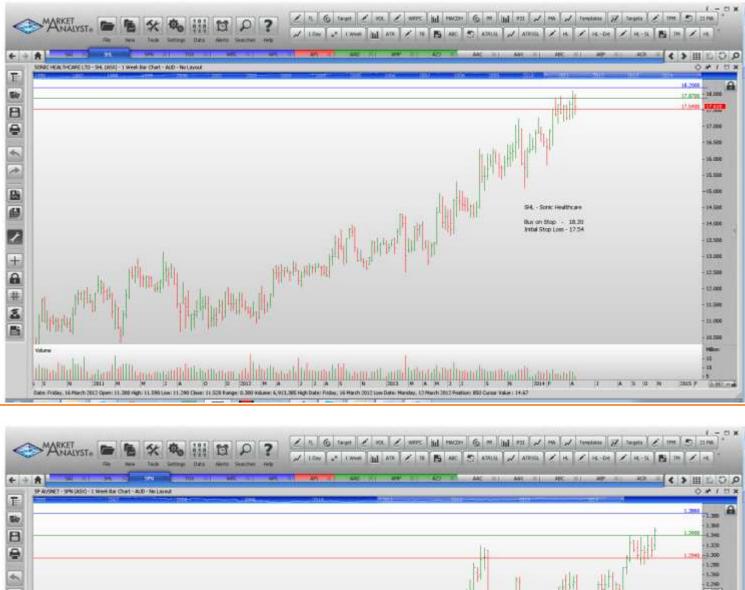

#### **CANCELLED ORDERS:**

| Sirtex Medical Corp<br>Name                                                                                          | Code                                   | Direction                              | Entry                                            | Stop Loss                                        |
|----------------------------------------------------------------------------------------------------------------------|----------------------------------------|----------------------------------------|--------------------------------------------------|--------------------------------------------------|
| Amended                                                                                                              |                                        |                                        |                                                  |                                                  |
| <b>Retained</b>                                                                                                      |                                        |                                        |                                                  |                                                  |
| SAI Global Ltd<br>Sonic Health Care<br>SP Ausnet<br>Tox Free Solutions<br>Westpac Banking Corp<br>Woodside Petroleum | SAI<br>SHL<br>SPN<br>TOX<br>WBC<br>WPL | Buy<br>Buy<br>Buy<br>Buy<br>Buy<br>Buy | 4.32<br>18.20<br>1.386<br>3.57<br>35.37<br>40.07 | 4.20<br>17.54<br>1.294<br>3.41<br>34.39<br>38.99 |
| <b>NEW ORDERS:</b>                                                                                                   |                                        |                                        |                                                  |                                                  |

### **CHARTS:**