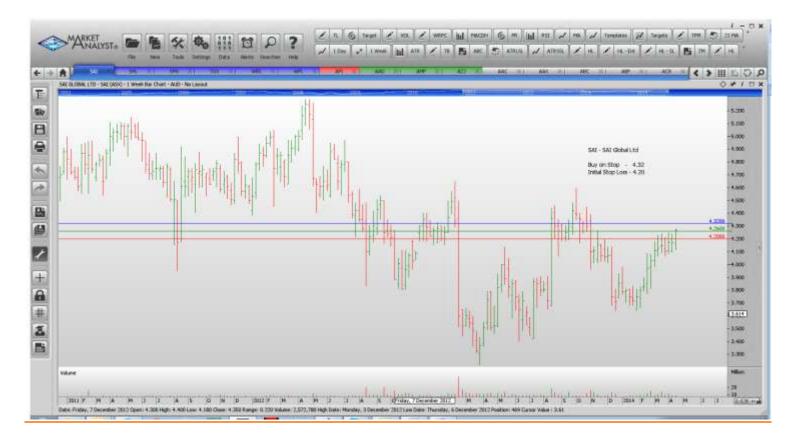

#### **CANCELLED ORDERS:**

| Sirtex Medical Corp<br>Name                                                                                          | Code                                   | Direction                              | Entry                                            | Stop Loss                                        |
|----------------------------------------------------------------------------------------------------------------------|----------------------------------------|----------------------------------------|--------------------------------------------------|--------------------------------------------------|
| Amended                                                                                                              |                                        |                                        |                                                  |                                                  |
| <b>Retained</b>                                                                                                      |                                        |                                        |                                                  |                                                  |
| SAI Global Ltd<br>Sonic Health Care<br>SP Ausnet<br>Tox Free Solutions<br>Westpac Banking Corp<br>Woodside Petroleum | SAI<br>SHL<br>SPN<br>TOX<br>WBC<br>WPL | Buy<br>Buy<br>Buy<br>Buy<br>Buy<br>Buy | 4.32<br>18.20<br>1.386<br>3.57<br>35.37<br>40.07 | 4.20<br>17.54<br>1.294<br>3.41<br>34.39<br>38.99 |
| <b>NEW ORDERS:</b>                                                                                                   |                                        |                                        |                                                  |                                                  |

### **CHARTS:**