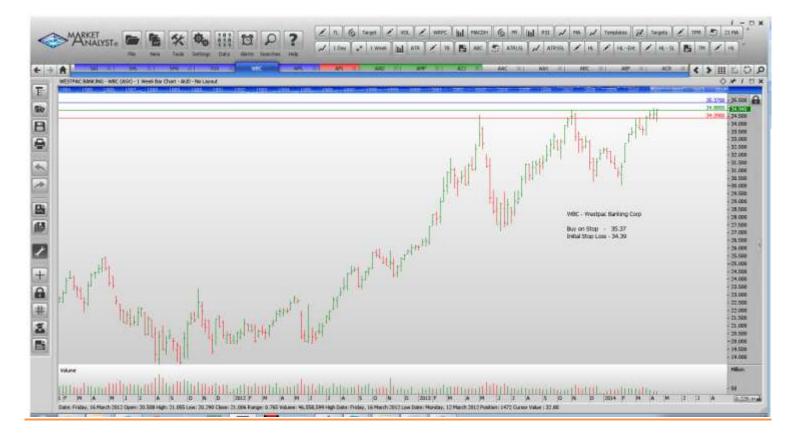

#### **CANCELLED ORDERS:**

| Sirtex Medical Corp<br>Name                                                                                          | Code                                   | Direction                              | Entry                                            | Stop Loss                                        |
|----------------------------------------------------------------------------------------------------------------------|----------------------------------------|----------------------------------------|--------------------------------------------------|--------------------------------------------------|
| Amended                                                                                                              |                                        |                                        |                                                  |                                                  |
| <b>Retained</b>                                                                                                      |                                        |                                        |                                                  |                                                  |
| SAI Global Ltd<br>Sonic Health Care<br>SP Ausnet<br>Tox Free Solutions<br>Westpac Banking Corp<br>Woodside Petroleum | SAI<br>SHL<br>SPN<br>TOX<br>WBC<br>WPL | Buy<br>Buy<br>Buy<br>Buy<br>Buy<br>Buy | 4.32<br>18.20<br>1.386<br>3.57<br>35.37<br>40.07 | 4.20<br>17.54<br>1.294<br>3.41<br>34.39<br>38.99 |
| <b>NEW ORDERS:</b>                                                                                                   |                                        |                                        |                                                  |                                                  |

### **CHARTS:**