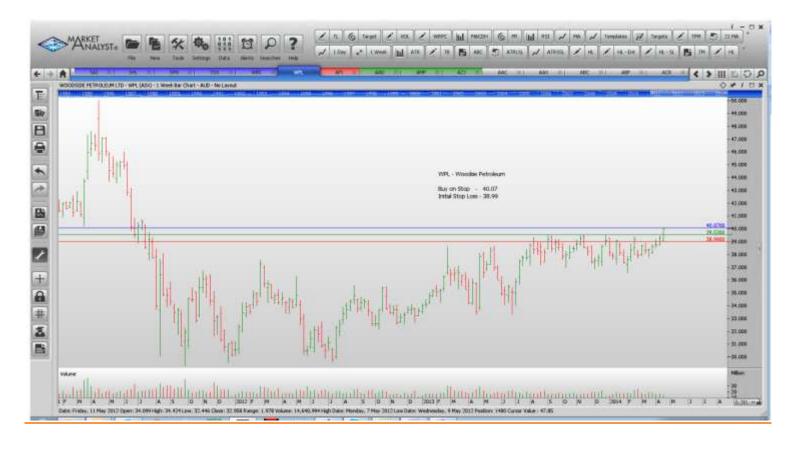

#### **CANCELLED ORDERS:**

| Sirtex Medical Corp<br>Name                                                                                          | Code                                   | Direction                              | Entry                                            | Stop Loss                                        |
|----------------------------------------------------------------------------------------------------------------------|----------------------------------------|----------------------------------------|--------------------------------------------------|--------------------------------------------------|
| Amended                                                                                                              |                                        |                                        |                                                  |                                                  |
| <b>Retained</b>                                                                                                      |                                        |                                        |                                                  |                                                  |
| SAI Global Ltd<br>Sonic Health Care<br>SP Ausnet<br>Tox Free Solutions<br>Westpac Banking Corp<br>Woodside Petroleum | SAI<br>SHL<br>SPN<br>TOX<br>WBC<br>WPL | Buy<br>Buy<br>Buy<br>Buy<br>Buy<br>Buy | 4.32<br>18.20<br>1.386<br>3.57<br>35.37<br>40.07 | 4.20<br>17.54<br>1.294<br>3.41<br>34.39<br>38.99 |
| <b>NEW ORDERS:</b>                                                                                                   |                                        |                                        |                                                  |                                                  |

### **CHARTS:**