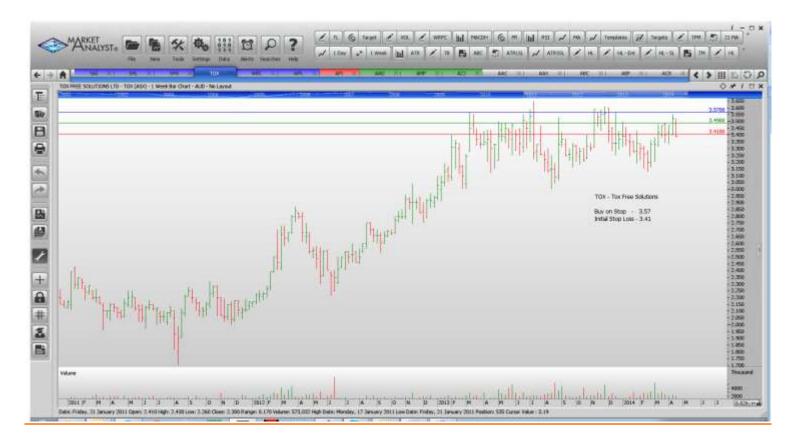

#### **CANCELLED ORDERS:**

| Sirtex Medical Corp<br>Name                                                                                          | Code                                   | Direction                              | Entry                                            | Stop Loss                                        |
|----------------------------------------------------------------------------------------------------------------------|----------------------------------------|----------------------------------------|--------------------------------------------------|--------------------------------------------------|
| Amended                                                                                                              |                                        |                                        |                                                  |                                                  |
| <b>Retained</b>                                                                                                      |                                        |                                        |                                                  |                                                  |
| SAI Global Ltd<br>Sonic Health Care<br>SP Ausnet<br>Tox Free Solutions<br>Westpac Banking Corp<br>Woodside Petroleum | SAI<br>SHL<br>SPN<br>TOX<br>WBC<br>WPL | Buy<br>Buy<br>Buy<br>Buy<br>Buy<br>Buy | 4.32<br>18.20<br>1.386<br>3.57<br>35.37<br>40.07 | 4.20<br>17.54<br>1.294<br>3.41<br>34.39<br>38.99 |
| <b>NEW ORDERS:</b>                                                                                                   |                                        |                                        |                                                  |                                                  |

### **CHARTS:**