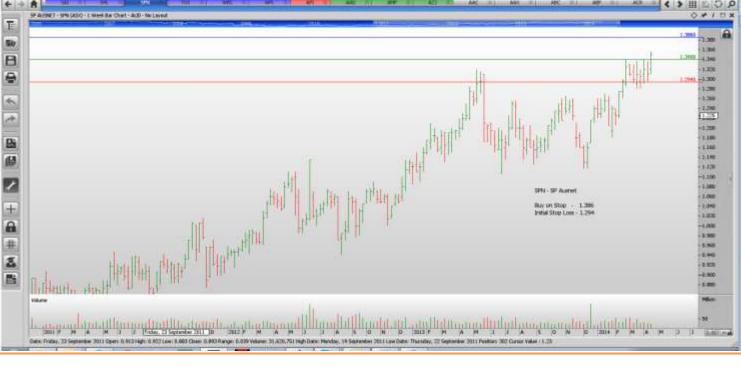

#### **CANCELLED ORDERS:**

| Sirtex Medical Corp<br>Name                                                                                          | Code                                   | Direction                              | Entry                                            | Stop Loss                                        |
|----------------------------------------------------------------------------------------------------------------------|----------------------------------------|----------------------------------------|--------------------------------------------------|--------------------------------------------------|
| Amended                                                                                                              |                                        |                                        |                                                  |                                                  |
| <b>Retained</b>                                                                                                      |                                        |                                        |                                                  |                                                  |
| SAI Global Ltd<br>Sonic Health Care<br>SP Ausnet<br>Tox Free Solutions<br>Westpac Banking Corp<br>Woodside Petroleum | SAI<br>SHL<br>SPN<br>TOX<br>WBC<br>WPL | Buy<br>Buy<br>Buy<br>Buy<br>Buy<br>Buy | 4.32<br>18.20<br>1.386<br>3.57<br>35.37<br>40.07 | 4.20<br>17.54<br>1.294<br>3.41<br>34.39<br>38.99 |
| <b>NEW ORDERS:</b>                                                                                                   |                                        |                                        |                                                  |                                                  |

### **CHARTS:**