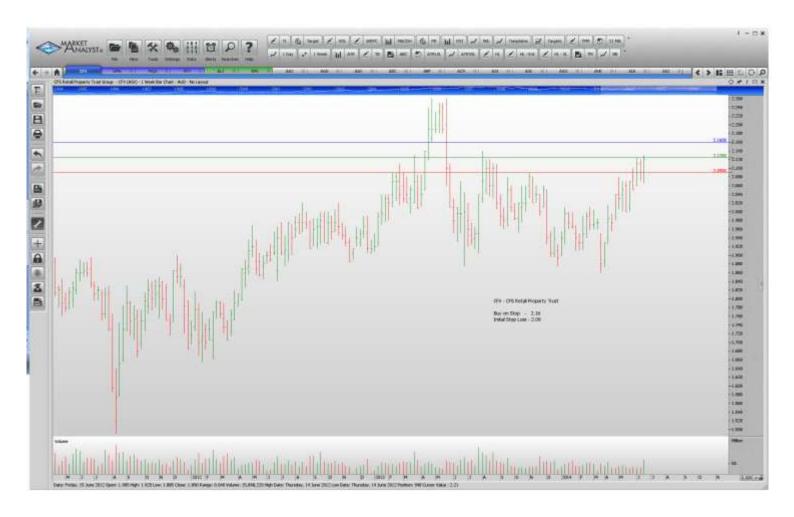

#### **Retained**

| Macquarie Group           | MQC | Buy               | 61.83 | 59.93             |
|---------------------------|-----|-------------------|-------|-------------------|
| Primary Healthcare        | PRY | <mark>Sell</mark> | 4.31  | <mark>4.51</mark> |
| NEW ORDERS:               |     |                   |       |                   |
| CFS Retail Property Trust | CFX | Buy               | 2.16  | 2.09              |
| Goodman Group             | GMG | Buy               | 5.285 | 5.125             |

## **CHARTS:**