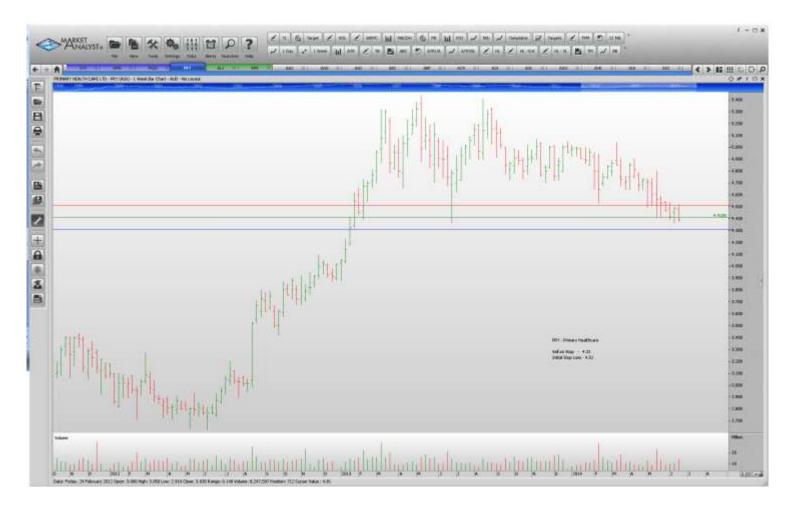

#### **Retained**

| Macquarie Group           | MQC | Buy               | 61.83 | 59.93             |
|---------------------------|-----|-------------------|-------|-------------------|
| Primary Healthcare        | PRY | <mark>Sell</mark> | 4.31  | <mark>4.51</mark> |
| NEW ORDERS:               |     |                   |       |                   |
| CFS Retail Property Trust | CFX | Buy               | 2.16  | 2.09              |
| Goodman Group             | GMG | Buy               | 5.285 | 5.125             |

## **CHARTS:**