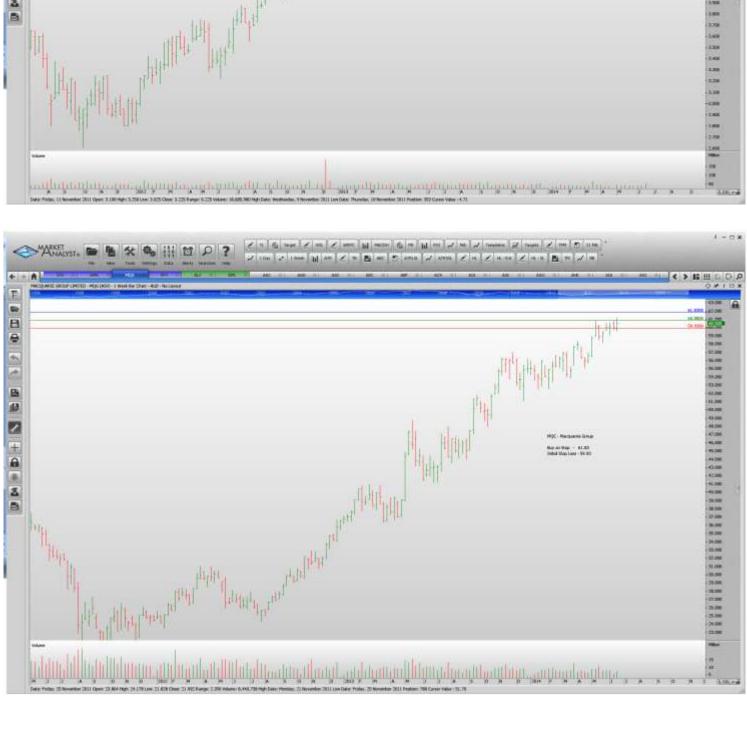

#### **Retained**

| Macquarie Group           | MQC | Buy               | 61.83 | 59.93             |
|---------------------------|-----|-------------------|-------|-------------------|
| Primary Healthcare        | PRY | <mark>Sell</mark> | 4.31  | <mark>4.51</mark> |
| NEW ORDERS:               |     |                   |       |                   |
| CFS Retail Property Trust | CFX | Buy               | 2.16  | 2.09              |
| Goodman Group             | GMG | Buy               | 5.285 | 5.125             |

## **CHARTS:**