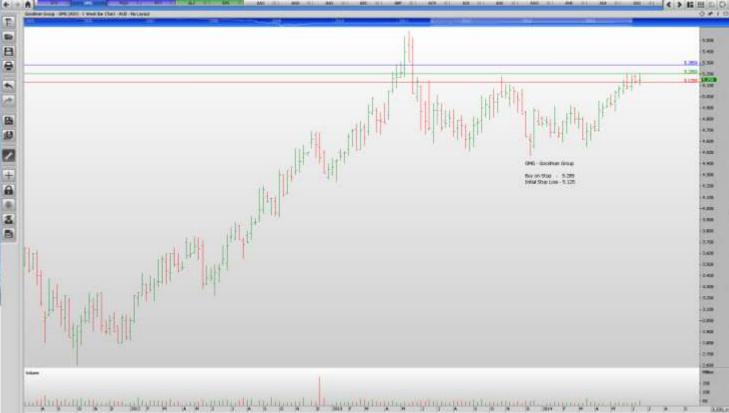

#### **Retained**

| Macquarie Group           | MQC | Buy               | 61.83 | 59.93             |
|---------------------------|-----|-------------------|-------|-------------------|
| Primary Healthcare        | PRY | <mark>Sell</mark> | 4.31  | <mark>4.51</mark> |
| NEW ORDERS:               |     |                   |       |                   |
| CFS Retail Property Trust | CFX | Buy               | 2.16  | 2.09              |
| Goodman Group             | GMG | Buy               | 5.285 | 5.125             |

## **CHARTS:**