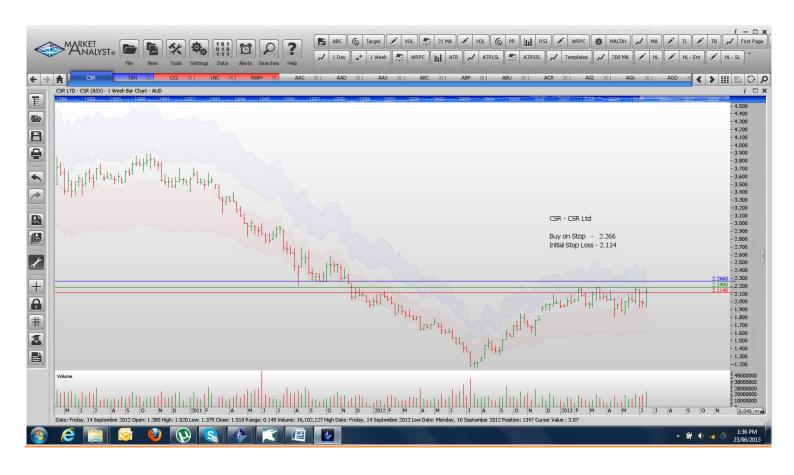

its stop closer to the entry reducing the trade risk.

**Entries:** 

Exits:

The colour coding we are currently using is as follows:

Amended orders or stops
Retained Orders or stops – no change

New working orders

Immediate action required

Short Sell

#### **OPEN POSITIONS:**

STOPS: Code OLD ACTION NEW

#### **Amended**

| Linc Energy  | LNC | 1.589 | Retain | 1.465 |
|--------------|-----|-------|--------|-------|
| NRW Holdings | NWH | 1.305 | Retain | 1.062 |

#### Retained

| Coca Cola Amatil Ltd | CCL | 13.025 | Retain | 1.3025 |
|----------------------|-----|--------|--------|--------|

## **WORKING ORDERS:**

#### **CANCELLED ORDERS:**

Name Code Direction Entry Stop Loss

**Amended** 

## **Retained**

#### **NEW ORDERS:**

Tabcorp Holdings TAH Sell 3.14 3.29

## **CHARTS:**