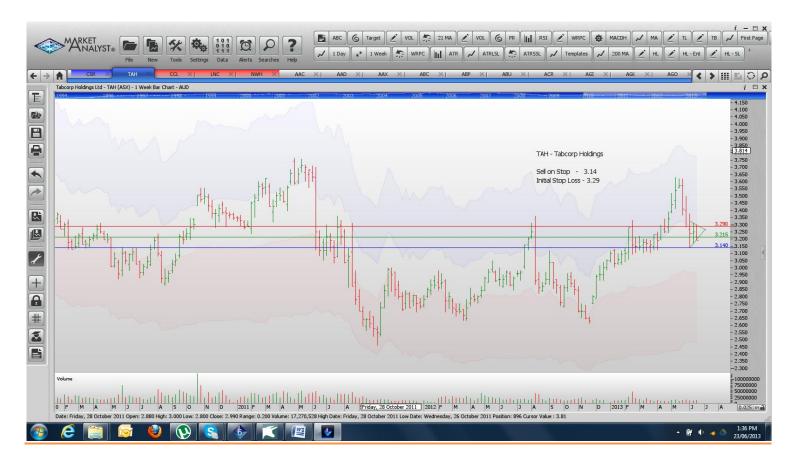

s stop closer to the entry reducing the trade risk.

**Entries:** 

Exits:

The colour coding we are currently using is as follows:

Amended orders or stops
Retained Orders or stops – no change

New working orders

Immediate action required

Short Sell

#### **OPEN POSITIONS:**

STOPS: Code OLD ACTION NEW

#### **Amended**

| Linc Energy  | LNC | 1.589 | Retain | 1.465 |
|--------------|-----|-------|--------|-------|
| NRW Holdings | NWH | 1.305 | Retain | 1.062 |

#### Retained

| Coca Cola Amatil Ltd | CCL | 13.025 | Retain | 1.3025 |
|----------------------|-----|--------|--------|--------|

## **WORKING ORDERS:**

#### **CANCELLED ORDERS:**

Name Code Direction Entry Stop Loss

**Amended** 

## **Retained**

#### **NEW ORDERS:**

Tabcorp Holdings TAH Sell 3.14 3.29

## **CHARTS:**