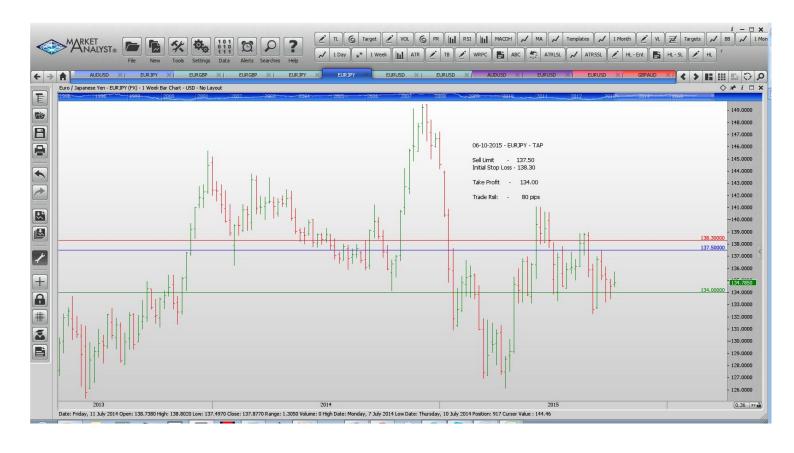

| Name        | Order Type | Entry  | S.L.   | TP 1   | TP 2   | TP 3 Trade Risk |
|-------------|------------|--------|--------|--------|--------|-----------------|
| Stop Orders | 8          |        |        |        |        |                 |
| AUDUSD      | Sell Stop  | 0.6920 | 0.7091 | 0.6834 | 0.6747 | 171 p           |
| Limit Order | S          |        |        |        |        |                 |
| EURJPY      | Sell Limit | 137.50 | 138.30 |        | 134.00 | 80 p            |
| EURGBP      | Buy Limit  |        | 0.7282 |        | 0.7430 | 70 p            |
| EURGBP      | Sell Limit | 0.7440 | 0.7490 |        | 0.7365 | 50 p            |