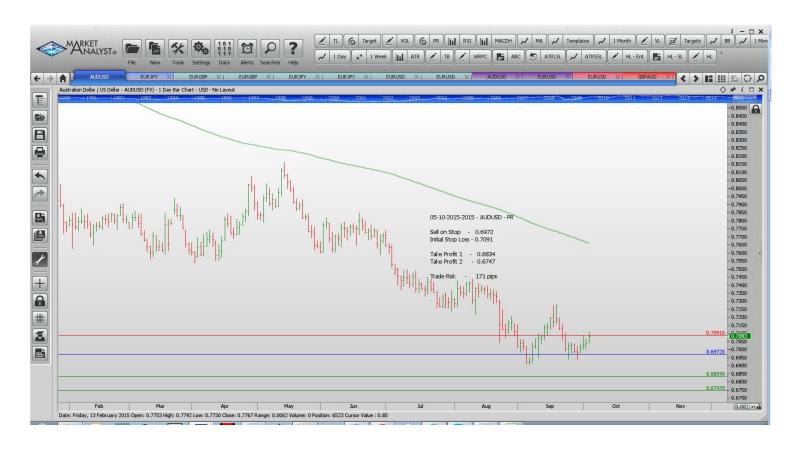

| Name        | Order Type | Entry  | S.L.   | TP 1   | TP 2   | TP 3 Trade Risk |
|-------------|------------|--------|--------|--------|--------|-----------------|
| Stop Orders | 8          |        |        |        |        |                 |
| AUDUSD      | Sell Stop  | 0.6920 | 0.7091 | 0.6834 | 0.6747 | 171 p           |
| Limit Order | S          |        |        |        |        |                 |
| EURJPY      | Sell Limit | 137.50 | 138.30 |        | 134.00 | 80 p            |
| EURGBP      | Buy Limit  |        | 0.7282 |        | 0.7430 | 70 p            |
| EURGBP      | Sell Limit | 0.7440 | 0.7490 |        | 0.7365 | 50 p            |