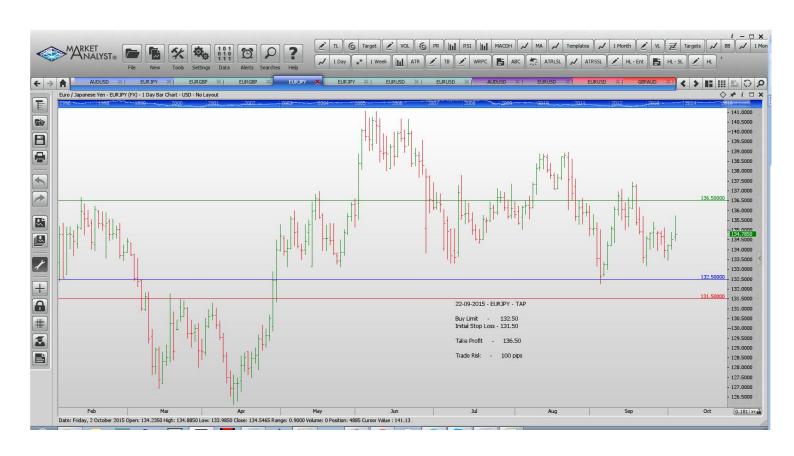

#### **Limit Orders**

| EURJPY | Buy Limit        | 132.50 | 131.50 | 136.50 | 100 pips |
|--------|------------------|--------|--------|--------|----------|
| EURUSD | <b>Buy Limit</b> | 1.1000 | 1.0920 | 1.1500 | 80 pips  |