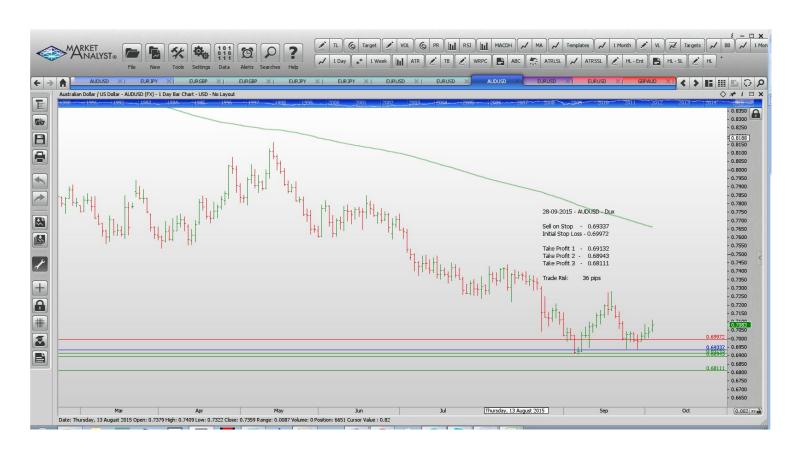

#### **Stop Orders**

| AUDUSD | Sell Stop | 0.69337 | 0.69972 | 0.69132 | 0.68943 | 0.68111 | 44 pips  |
|--------|-----------|---------|---------|---------|---------|---------|----------|
| EURJPY | Buy Stop  | 135.321 | 133.784 | 136.704 | 138.087 |         | 153 pips |
| EURUSD | Sell Stop | 1.11035 | 1.11574 | 1.10744 | 1.10528 | 1.10117 | 46 pips  |