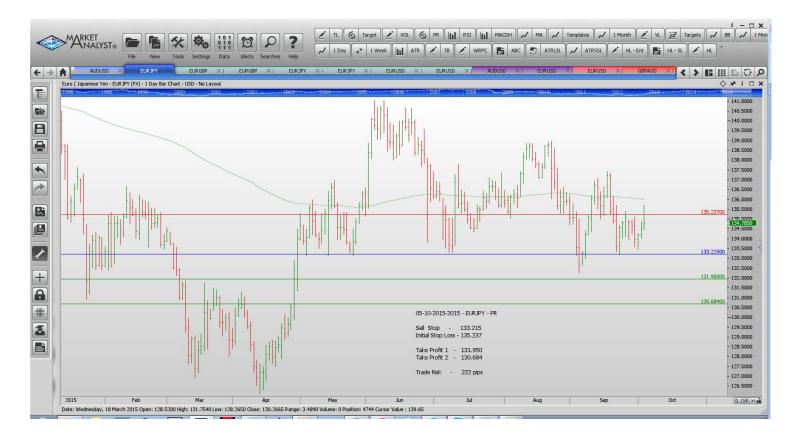

#### **Stop Orders**

| AUDUSD | Sell Stop | 0.69337 | 0.69972 | 0.69132 | 0.68943 | 0.68111 | 44 pips  |
|--------|-----------|---------|---------|---------|---------|---------|----------|
| EURJPY | Buy Stop  | 135.321 | 133.784 | 136.704 | 138.087 |         | 153 pips |
| EURUSD | Sell Stop | 1.11035 | 1.11574 | 1.10744 | 1.10528 | 1.10117 | 46 pips  |