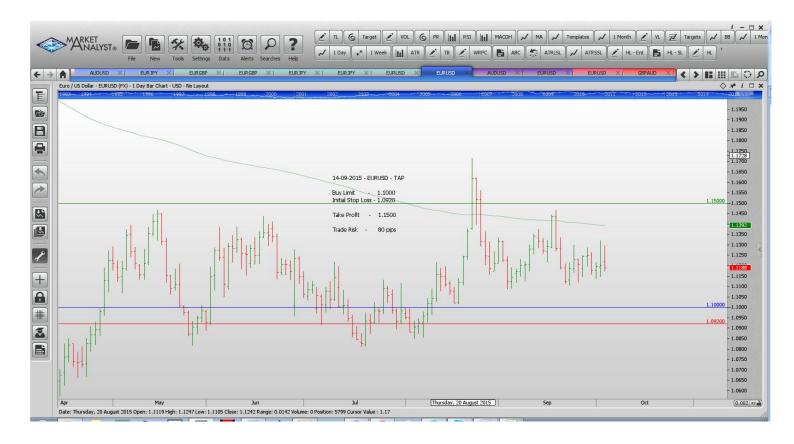

#### **Limit Orders**

| EURJPY | Buy Limit        | 132.50 | 131.50 | 136.50 | 100 pips |
|--------|------------------|--------|--------|--------|----------|
| EURUSD | <b>Buy Limit</b> | 1.1000 | 1.0920 | 1.1500 | 80 pips  |