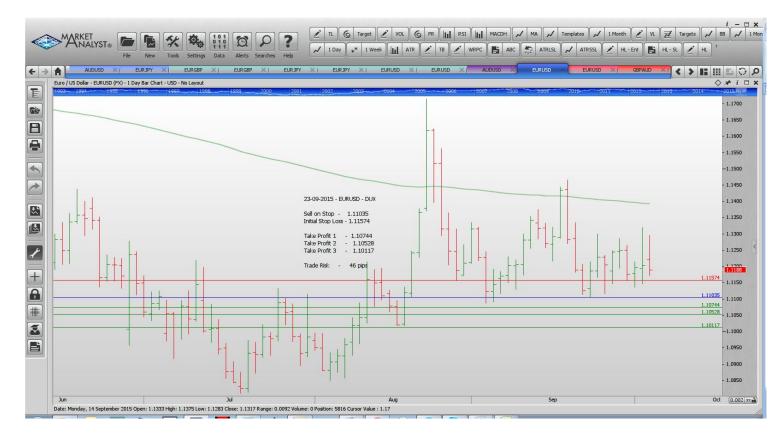

#### **Stop Orders**

| AUDUSD | Sell Stop | 0.69337 | 0.69972 | 0.69132 | 0.68943 | 0.68111 | 44 pips  |
|--------|-----------|---------|---------|---------|---------|---------|----------|
| EURJPY | Buy Stop  | 135.321 | 133.784 | 136.704 | 138.087 |         | 153 pips |
| EURUSD | Sell Stop | 1.11035 | 1.11574 | 1.10744 | 1.10528 | 1.10117 | 46 pips  |