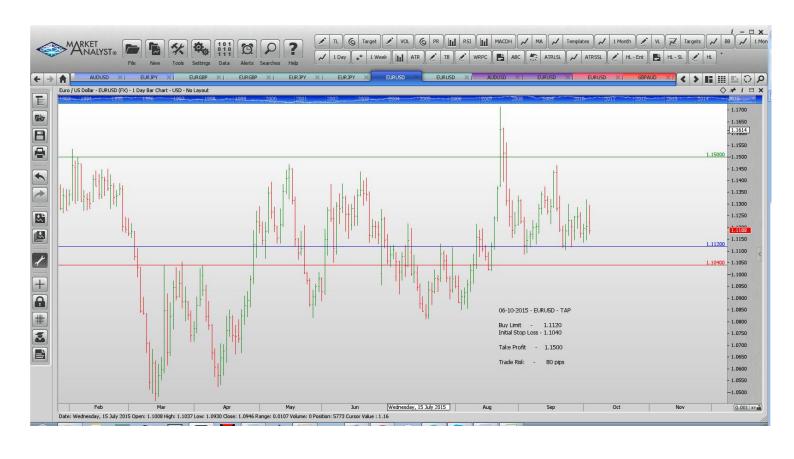

| Name        | Order Type | Entry  | S.L.   | TP 1   | TP 2   | TP 3 Trade Risk |
|-------------|------------|--------|--------|--------|--------|-----------------|
| Stop Orders | 8          |        |        |        |        |                 |
| AUDUSD      | Sell Stop  | 0.6920 | 0.7091 | 0.6834 | 0.6747 | 171 p           |
| Limit Order | S          |        |        |        |        |                 |
| EURJPY      | Sell Limit | 137.50 | 138.30 |        | 134.00 | 80 p            |
| EURGBP      | Buy Limit  |        | 0.7282 |        | 0.7430 | 70 p            |
| EURGBP      | Sell Limit | 0.7440 | 0.7490 |        | 0.7365 | 50 p            |

1.1500

80 p

1.1040

# **CHARTS:**

**EURUSD** 

**Buy Limit** 

1.1120

## **Stop Orders**









#### **Limit Orders**