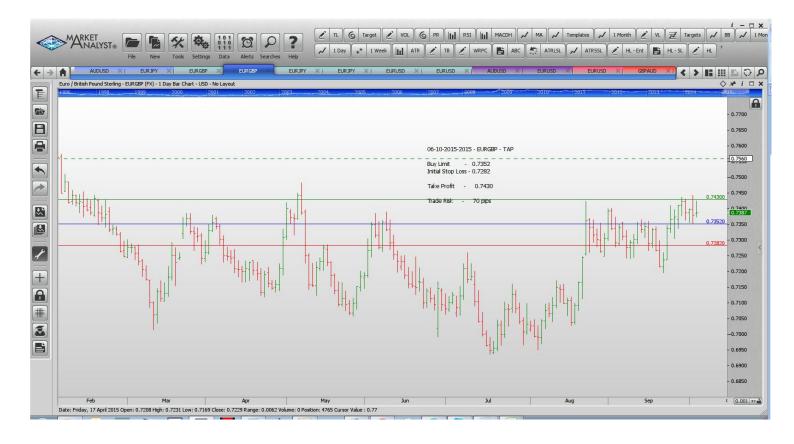

| Name        | Order Type | Entry  | S.L.   | TP 1   | TP 2   | TP 3 Trade Risk |
|-------------|------------|--------|--------|--------|--------|-----------------|
| Stop Orders | 8          |        |        |        |        |                 |
| AUDUSD      | Sell Stop  | 0.6920 | 0.7091 | 0.6834 | 0.6747 | 171 p           |
| Limit Order | S          |        |        |        |        |                 |
| EURJPY      | Sell Limit | 137.50 | 138.30 |        | 134.00 | 80 p            |
| EURGBP      | Buy Limit  |        | 0.7282 |        | 0.7430 | 70 p            |
| EURGBP      | Sell Limit | 0.7440 | 0.7490 |        | 0.7365 | 50 p            |