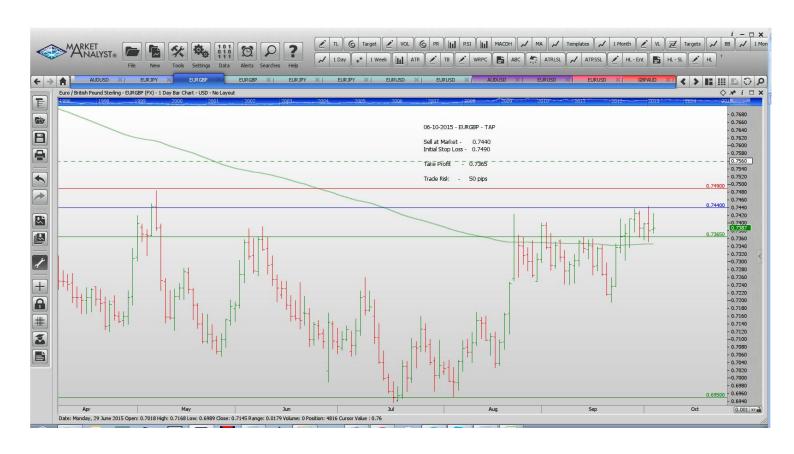

| Name        | Order Type | Entry  | S.L.   | TP 1   | TP 2   | TP 3 Trade Risk |
|-------------|------------|--------|--------|--------|--------|-----------------|
| Stop Orders | 8          |        |        |        |        |                 |
| AUDUSD      | Sell Stop  | 0.6920 | 0.7091 | 0.6834 | 0.6747 | 171 p           |
| Limit Order | S          |        |        |        |        |                 |
| EURJPY      | Sell Limit | 137.50 | 138.30 |        | 134.00 | 80 p            |
| EURGBP      | Buy Limit  |        | 0.7282 |        | 0.7430 | 70 p            |
| EURGBP      | Sell Limit | 0.7440 | 0.7490 |        | 0.7365 | 50 p            |