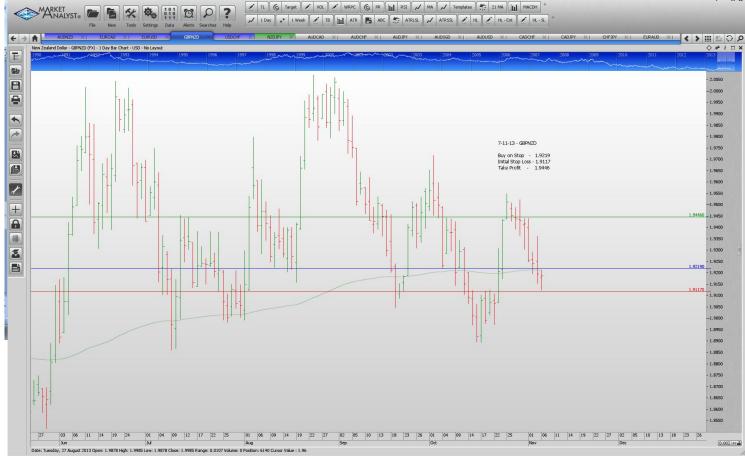

### **NEW ORDERS:**

| Name   | Direction | Entry  | Stop Loss | Take Profit |
|--------|-----------|--------|-----------|-------------|
| AUDNZD | Buy       | 1.1376 | 1.1304    | 1.1582      |
| GBPNZD | Buy       | 1.9213 | 1.9117    | 1.9446      |
| USDCHF | Buy       | 0.9152 | 0.9085    | 0.9343      |

# **CHARTS:**

*i* – 🗆 🗙