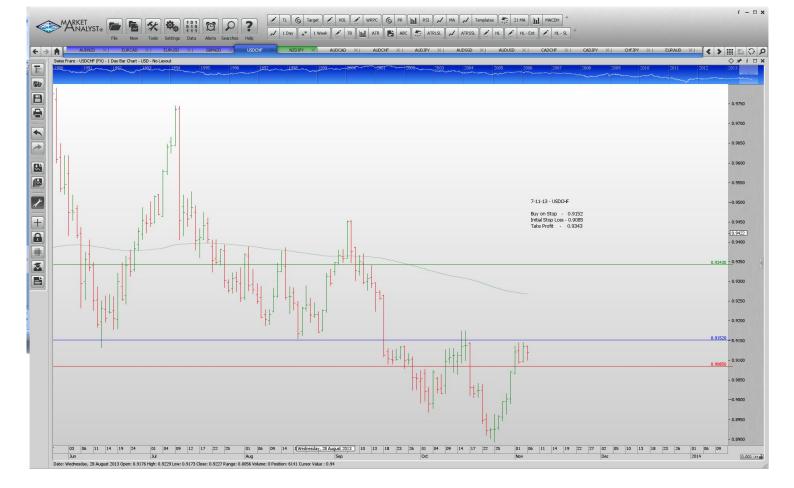

### **NEW ORDERS:**

| Name   | Direction | Entry  | Stop Loss | Take Profit |
|--------|-----------|--------|-----------|-------------|
| AUDNZD | Buy       | 1.1376 | 1.1304    | 1.1582      |
| GBPNZD | Buy       | 1.9213 | 1.9117    | 1.9446      |
| USDCHF | Buy       | 0.9152 | 0.9085    | 0.9343      |

# **CHARTS:**

*i* – 🗆 🗙