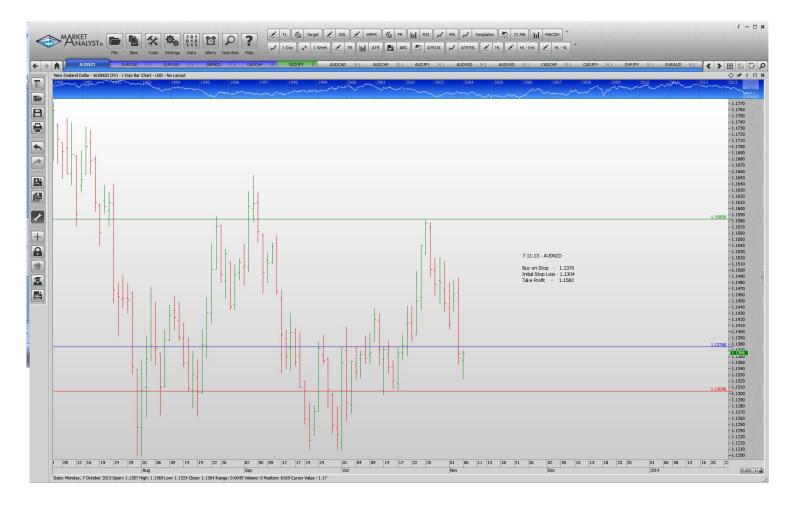

### **NEW ORDERS:**

| Name   | Direction | Entry  | Stop Loss | Take Profit |
|--------|-----------|--------|-----------|-------------|
| AUDNZD | Buy       | 1.1376 | 1.1304    | 1.1582      |
| GBPNZD | Buy       | 1.9213 | 1.9117    | 1.9446      |
| USDCHF | Buy       | 0.9152 | 0.9085    | 0.9343      |

# **CHARTS:**

*i* – 🗆 🗙