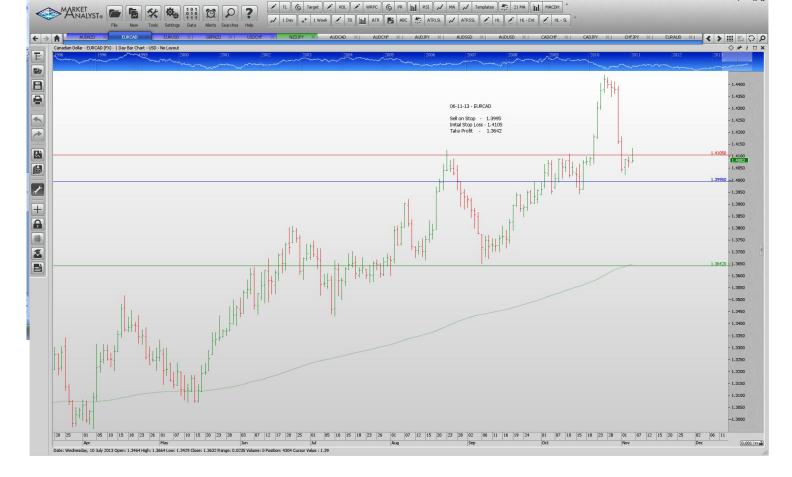

## Retained

| EURCAD | Sell | 1.3995 | 1.4105 | 1.3642 |
|--------|------|--------|--------|--------|
| EURUSD | Sell | 1.3440 | 1.3528 | 1.3254 |

# **CHARTS:**

*i* – 🗆 🗙