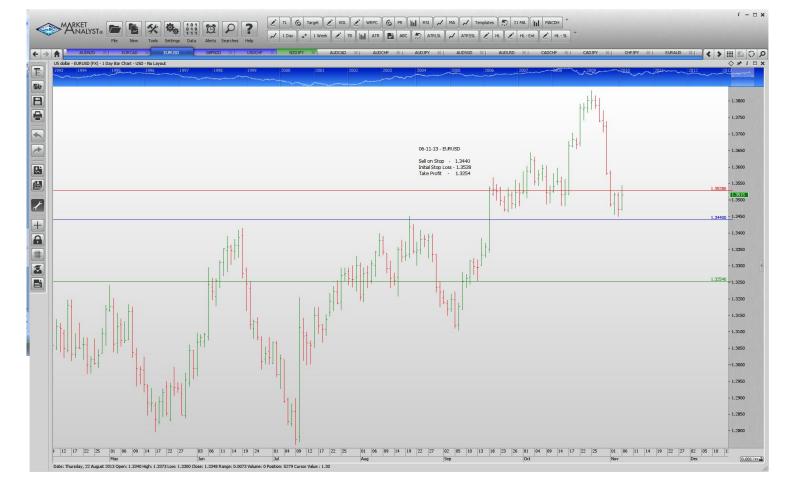

## Retained

| EURCAD | Sell | 1.3995 | 1.4105 | 1.3642 |
|--------|------|--------|--------|--------|
| EURUSD | Sell | 1.3440 | 1.3528 | 1.3254 |

# **CHARTS:**

*i* – 🗆 🗙