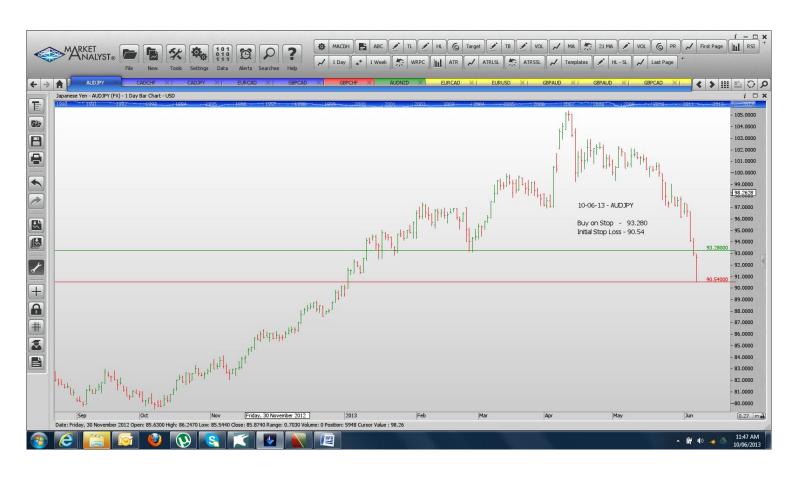

#### **NEW ORDERS:**

| Name   | Direction | Entry   | Stop Loss |
|--------|-----------|---------|-----------|
| AUDJPY | Buy       | 93.280  | 90.54     |
| CADCHF | Buy       | 0.91855 | 0.9083    |
| CADJPY | Buy       | 96.53   | 93.99     |
| EURCAD | Sell      | 1.3443  | 1.3584    |
| GBPCAD | Sell      | 1.5790  | 1.5971    |

### **CHARTS:**