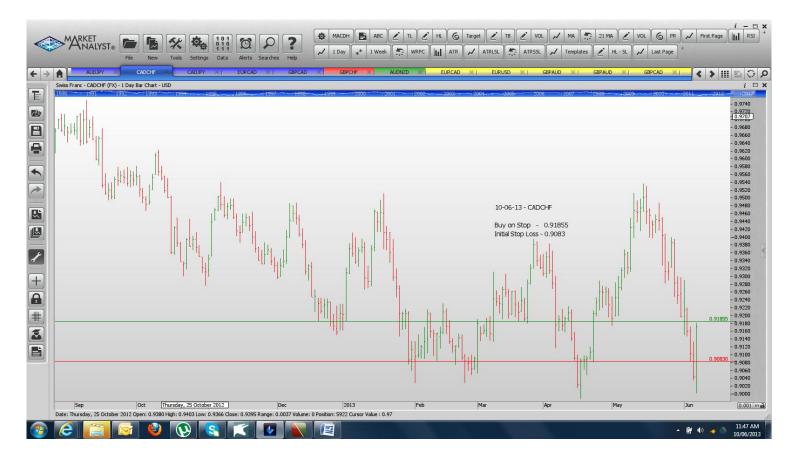

#### **NEW ORDERS:**

| Name   | Direction | Entry   | Stop Loss |
|--------|-----------|---------|-----------|
| AUDJPY | Buy       | 93.280  | 90.54     |
| CADCHF | Buy       | 0.91855 | 0.9083    |
| CADJPY | Buy       | 96.53   | 93.99     |
| EURCAD | Sell      | 1.3443  | 1.3584    |
| GBPCAD | Sell      | 1.5790  | 1.5971    |

### **CHARTS:**