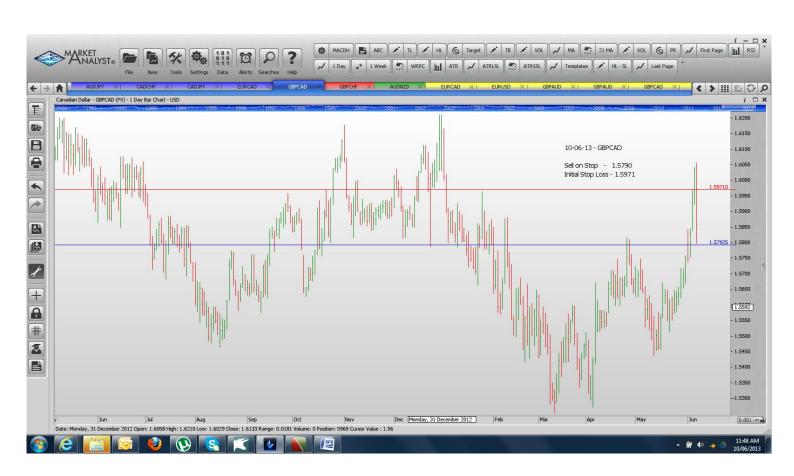

#### **NEW ORDERS:**

| Name   | Direction | Entry   | Stop Loss |
|--------|-----------|---------|-----------|
| AUDJPY | Buy       | 93.280  | 90.54     |
| CADCHF | Buy       | 0.91855 | 0.9083    |
| CADJPY | Buy       | 96.53   | 93.99     |
| EURCAD | Sell      | 1.3443  | 1.3584    |
| GBPCAD | Sell      | 1.5790  | 1.5971    |

### **CHARTS:**