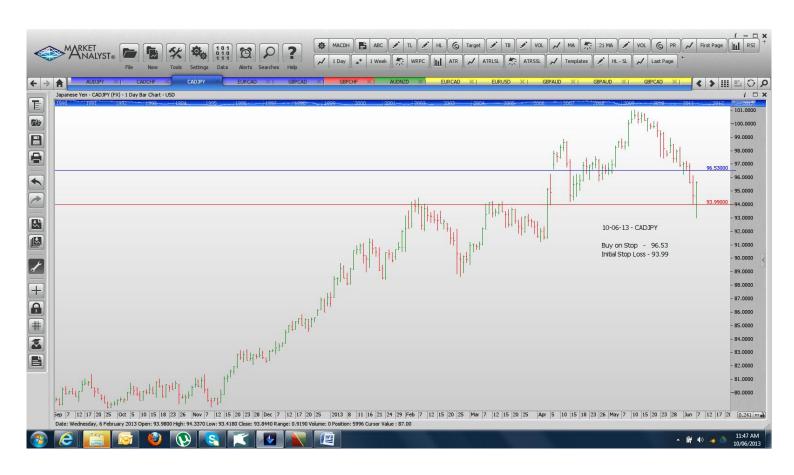

#### **NEW ORDERS:**

| Name   | Direction | Entry   | Stop Loss |
|--------|-----------|---------|-----------|
| AUDJPY | Buy       | 93.280  | 90.54     |
| CADCHF | Buy       | 0.91855 | 0.9083    |
| CADJPY | Buy       | 96.53   | 93.99     |
| EURCAD | Sell      | 1.3443  | 1.3584    |
| GBPCAD | Sell      | 1.5790  | 1.5971    |

### **CHARTS:**