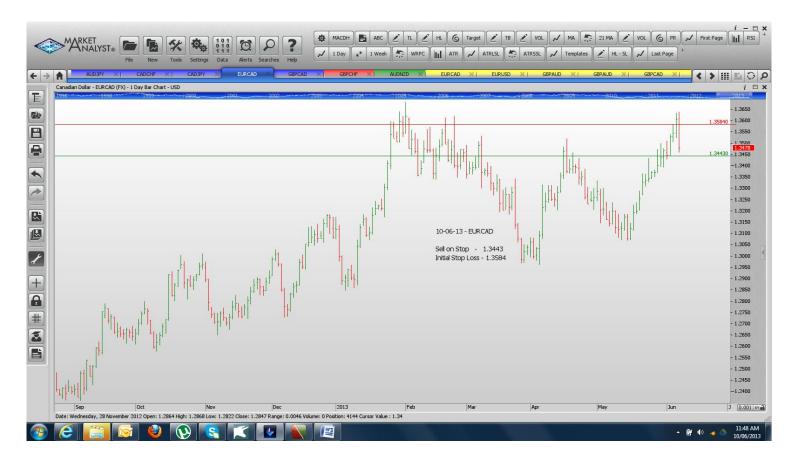

#### **NEW ORDERS:**

| Name   | Direction | Entry   | Stop Loss |
|--------|-----------|---------|-----------|
| AUDJPY | Buy       | 93.280  | 90.54     |
| CADCHF | Buy       | 0.91855 | 0.9083    |
| CADJPY | Buy       | 96.53   | 93.99     |
| EURCAD | Sell      | 1.3443  | 1.3584    |
| GBPCAD | Sell      | 1.5790  | 1.5971    |

### **CHARTS:**