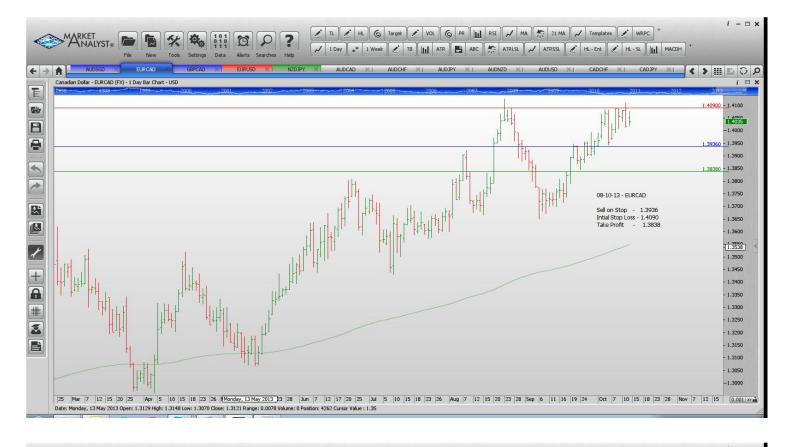

#### **CANCELLED ORDERS:**

| Name        | Direction | Entry  | Stop Loss | Take Profit         |  |  |  |
|-------------|-----------|--------|-----------|---------------------|--|--|--|
| Amended     |           |        |           |                     |  |  |  |
| Retained    |           |        |           |                     |  |  |  |
| Relative    |           |        |           |                     |  |  |  |
| AUDSGD      | Buy       | 1.1846 | 1.1653    | 1.2039              |  |  |  |
| EURCAD      | Sell      | 1.3936 | 1.4090    | <mark>1.3838</mark> |  |  |  |
|             |           |        |           |                     |  |  |  |
| NEW ORDERS: |           |        |           |                     |  |  |  |
| Name        | Direction | Entry  | Stop Loss | Take Profit         |  |  |  |
| GBPCAD      | Sell      | 1.6467 | 1.6702    | 1.6208              |  |  |  |

## **CHARTS:**