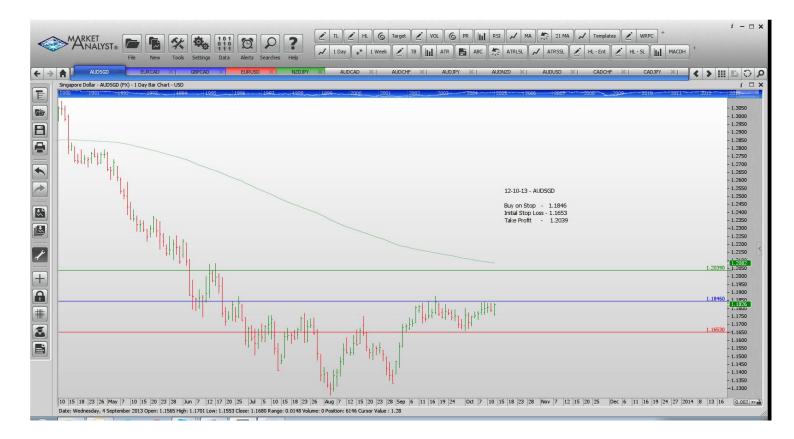

#### **CANCELLED ORDERS:**

| Name        | Direction | Entry  | Stop Loss | Take Profit         |  |  |  |
|-------------|-----------|--------|-----------|---------------------|--|--|--|
| Amended     |           |        |           |                     |  |  |  |
| Retained    |           |        |           |                     |  |  |  |
| Relative    |           |        |           |                     |  |  |  |
| AUDSGD      | Buy       | 1.1846 | 1.1653    | 1.2039              |  |  |  |
| EURCAD      | Sell      | 1.3936 | 1.4090    | <mark>1.3838</mark> |  |  |  |
|             |           |        |           |                     |  |  |  |
| NEW ORDERS: |           |        |           |                     |  |  |  |
| Name        | Direction | Entry  | Stop Loss | Take Profit         |  |  |  |
| GBPCAD      | Sell      | 1.6467 | 1.6702    | 1.6208              |  |  |  |

## **CHARTS:**