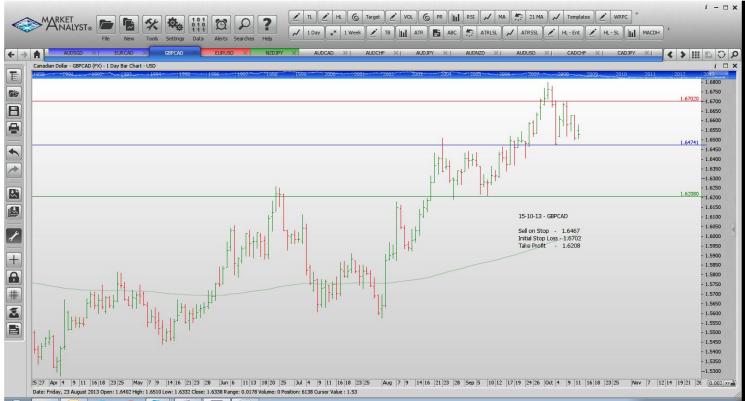

#### **CANCELLED ORDERS:**

| Name        | Direction | Entry  | Stop Loss | Take Profit         |  |  |  |
|-------------|-----------|--------|-----------|---------------------|--|--|--|
| Amended     |           |        |           |                     |  |  |  |
| Retained    |           |        |           |                     |  |  |  |
| Relative    |           |        |           |                     |  |  |  |
| AUDSGD      | Buy       | 1.1846 | 1.1653    | 1.2039              |  |  |  |
| EURCAD      | Sell      | 1.3936 | 1.4090    | <mark>1.3838</mark> |  |  |  |
|             |           |        |           |                     |  |  |  |
| NEW ORDERS: |           |        |           |                     |  |  |  |
| Name        | Direction | Entry  | Stop Loss | Take Profit         |  |  |  |
| GBPCAD      | Sell      | 1.6467 | 1.6702    | 1.6208              |  |  |  |

## **CHARTS:**