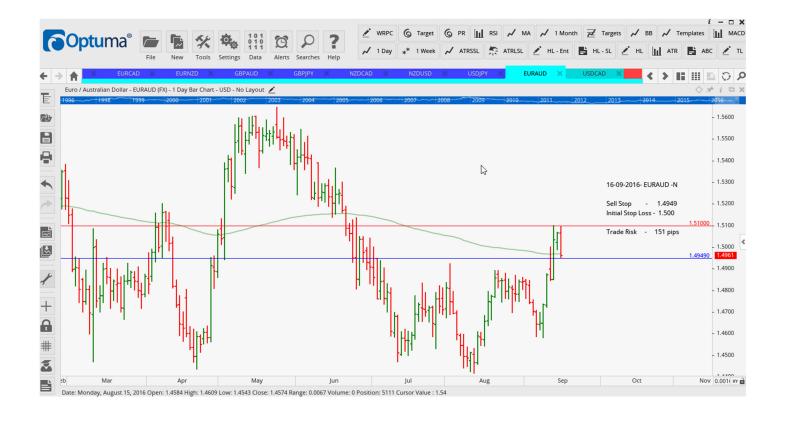

## **NEW ORDERS:**

| Name Order Type |      |   | Entry   | S. L.   | TP1     | TP2    | TP3 | Trade Risk |  |  |
|-----------------|------|---|---------|---------|---------|--------|-----|------------|--|--|
| Stop Orders     |      |   |         |         |         |        |     |            |  |  |
| AUDUSD          | Buy  | W | 0.7538  | 0.7455  | 0.7659  | 0.7756 |     | 83 pips    |  |  |
| EURAUD          | Sell | W | 1.4928  | 1.5064  | 1.4719  | 1.4469 |     | 136 PIPS   |  |  |
| EURAUD          | Sell | Ν | 1.4949  | 1.5100  |         |        |     | 151 pips   |  |  |
| EURCAD          | Sell | W | 1.4746  | 1.4845  | 1.4611  | 1.4434 |     | 99 pips    |  |  |
| EURNZD          | Sell | W | 1.5330  | 1.5472  | 1.5134  | 1.4945 |     | 142 pips   |  |  |
| GBPAUD          | Sell | W | 1.7546  | 1.7724  | 1.7263  | 1.7037 |     | 178 pips   |  |  |
| GBPJPY          | Sell | N | 134.665 | 136.150 |         |        |     | 149 pips   |  |  |
| NZDCAD          | Buy  | W | 0.9667  | 0.9552  |         |        |     | 115 pips   |  |  |
| NZDUSD          | Buy  | W | 0.7345  | 0.7252  | 0.7480  | 0.7697 |     | 93 pips    |  |  |
| USDCAD          | Sell | Ν | 1.3131  | 1.3236  |         |        |     | 105 pips   |  |  |
| USDJPY          | Sell | W | 101.93  | 102.756 | 100.775 | 99.64  |     | 83 pips    |  |  |

#### **CHARTS:**