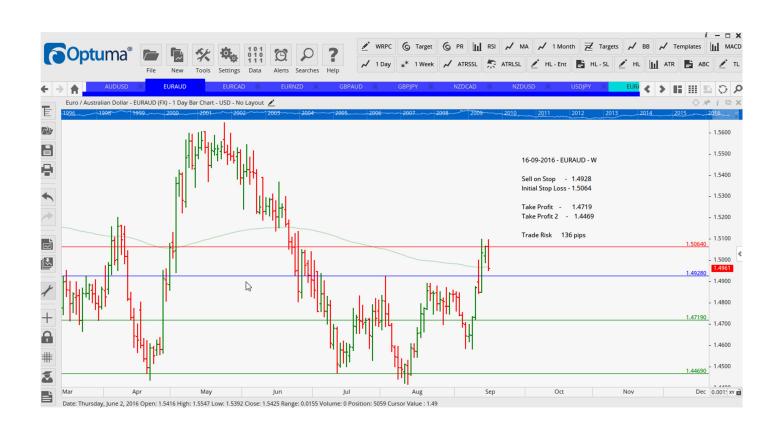

## **NEW ORDERS:**

| Name Order Type |      |   | Entry   | S. L.   | TP1     | TP2    | TP3 | Trade Risk |  |  |
|-----------------|------|---|---------|---------|---------|--------|-----|------------|--|--|
| Stop Orders     |      |   |         |         |         |        |     |            |  |  |
| AUDUSD          | Buy  | W | 0.7538  | 0.7455  | 0.7659  | 0.7756 |     | 83 pips    |  |  |
| EURAUD          | Sell | W | 1.4928  | 1.5064  | 1.4719  | 1.4469 |     | 136 PIPS   |  |  |
| EURAUD          | Sell | Ν | 1.4949  | 1.5100  |         |        |     | 151 pips   |  |  |
| EURCAD          | Sell | W | 1.4746  | 1.4845  | 1.4611  | 1.4434 |     | 99 pips    |  |  |
| EURNZD          | Sell | W | 1.5330  | 1.5472  | 1.5134  | 1.4945 |     | 142 pips   |  |  |
| GBPAUD          | Sell | W | 1.7546  | 1.7724  | 1.7263  | 1.7037 |     | 178 pips   |  |  |
| GBPJPY          | Sell | N | 134.665 | 136.150 |         |        |     | 149 pips   |  |  |
| NZDCAD          | Buy  | W | 0.9667  | 0.9552  |         |        |     | 115 pips   |  |  |
| NZDUSD          | Buy  | W | 0.7345  | 0.7252  | 0.7480  | 0.7697 |     | 93 pips    |  |  |
| USDCAD          | Sell | Ν | 1.3131  | 1.3236  |         |        |     | 105 pips   |  |  |
| USDJPY          | Sell | W | 101.93  | 102.756 | 100.775 | 99.64  |     | 83 pips    |  |  |

#### **CHARTS:**