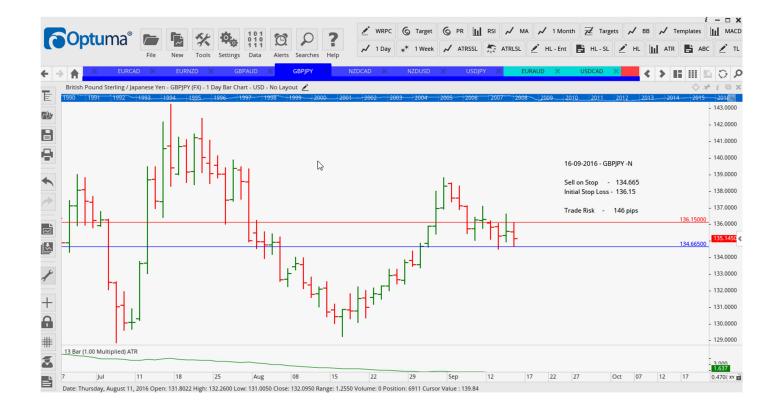

## **NEW ORDERS:**

| Name Order Type |      |   | Entry   | S. L.   | TP1     | TP2    | TP3 | Trade Risk |  |  |
|-----------------|------|---|---------|---------|---------|--------|-----|------------|--|--|
| Stop Orders     |      |   |         |         |         |        |     |            |  |  |
| AUDUSD          | Buy  | W | 0.7538  | 0.7455  | 0.7659  | 0.7756 |     | 83 pips    |  |  |
| EURAUD          | Sell | W | 1.4928  | 1.5064  | 1.4719  | 1.4469 |     | 136 PIPS   |  |  |
| EURAUD          | Sell | Ν | 1.4949  | 1.5100  |         |        |     | 151 pips   |  |  |
| EURCAD          | Sell | W | 1.4746  | 1.4845  | 1.4611  | 1.4434 |     | 99 pips    |  |  |
| EURNZD          | Sell | W | 1.5330  | 1.5472  | 1.5134  | 1.4945 |     | 142 pips   |  |  |
| GBPAUD          | Sell | W | 1.7546  | 1.7724  | 1.7263  | 1.7037 |     | 178 pips   |  |  |
| GBPJPY          | Sell | N | 134.665 | 136.150 |         |        |     | 149 pips   |  |  |
| NZDCAD          | Buy  | W | 0.9667  | 0.9552  |         |        |     | 115 pips   |  |  |
| NZDUSD          | Buy  | W | 0.7345  | 0.7252  | 0.7480  | 0.7697 |     | 93 pips    |  |  |
| USDCAD          | Sell | Ν | 1.3131  | 1.3236  |         |        |     | 105 pips   |  |  |
| USDJPY          | Sell | W | 101.93  | 102.756 | 100.775 | 99.64  |     | 83 pips    |  |  |