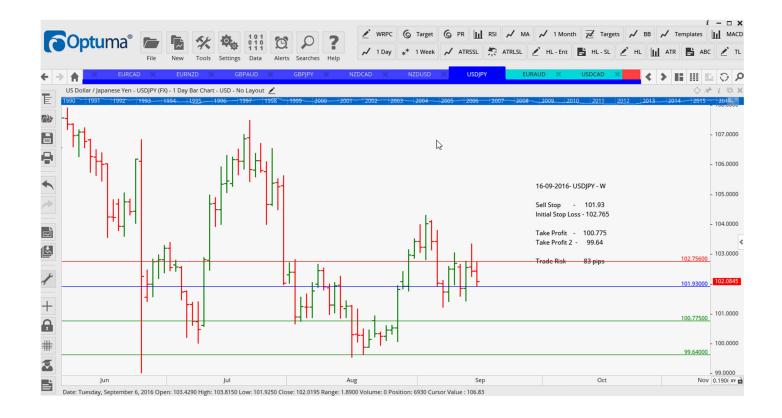

## **NEW ORDERS:**

| Name Order Type |      |   | Entry   | S. L.   | TP1     | TP2    | TP3 | Trade Risk |  |  |
|-----------------|------|---|---------|---------|---------|--------|-----|------------|--|--|
| Stop Orders     |      |   |         |         |         |        |     |            |  |  |
| AUDUSD          | Buy  | W | 0.7538  | 0.7455  | 0.7659  | 0.7756 |     | 83 pips    |  |  |
| EURAUD          | Sell | W | 1.4928  | 1.5064  | 1.4719  | 1.4469 |     | 136 PIPS   |  |  |
| EURAUD          | Sell | Ν | 1.4949  | 1.5100  |         |        |     | 151 pips   |  |  |
| EURCAD          | Sell | W | 1.4746  | 1.4845  | 1.4611  | 1.4434 |     | 99 pips    |  |  |
| EURNZD          | Sell | W | 1.5330  | 1.5472  | 1.5134  | 1.4945 |     | 142 pips   |  |  |
| GBPAUD          | Sell | W | 1.7546  | 1.7724  | 1.7263  | 1.7037 |     | 178 pips   |  |  |
| GBPJPY          | Sell | N | 134.665 | 136.150 |         |        |     | 149 pips   |  |  |
| NZDCAD          | Buy  | W | 0.9667  | 0.9552  |         |        |     | 115 pips   |  |  |
| NZDUSD          | Buy  | W | 0.7345  | 0.7252  | 0.7480  | 0.7697 |     | 93 pips    |  |  |
| USDCAD          | Sell | Ν | 1.3131  | 1.3236  |         |        |     | 105 pips   |  |  |
| USDJPY          | Sell | W | 101.93  | 102.756 | 100.775 | 99.64  |     | 83 pips    |  |  |

#### **CHARTS:**