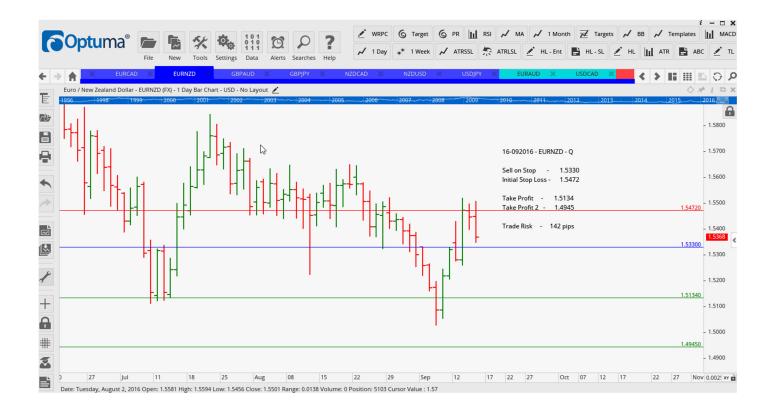

## **NEW ORDERS:**

| Name Order Type |      |   | Entry   | S. L.   | TP1     | TP2    | TP3 | Trade Risk |  |  |
|-----------------|------|---|---------|---------|---------|--------|-----|------------|--|--|
| Stop Orders     |      |   |         |         |         |        |     |            |  |  |
| AUDUSD          | Buy  | W | 0.7538  | 0.7455  | 0.7659  | 0.7756 |     | 83 pips    |  |  |
| EURAUD          | Sell | W | 1.4928  | 1.5064  | 1.4719  | 1.4469 |     | 136 PIPS   |  |  |
| EURAUD          | Sell | Ν | 1.4949  | 1.5100  |         |        |     | 151 pips   |  |  |
| EURCAD          | Sell | W | 1.4746  | 1.4845  | 1.4611  | 1.4434 |     | 99 pips    |  |  |
| EURNZD          | Sell | W | 1.5330  | 1.5472  | 1.5134  | 1.4945 |     | 142 pips   |  |  |
| GBPAUD          | Sell | W | 1.7546  | 1.7724  | 1.7263  | 1.7037 |     | 178 pips   |  |  |
| GBPJPY          | Sell | N | 134.665 | 136.150 |         |        |     | 149 pips   |  |  |
| NZDCAD          | Buy  | W | 0.9667  | 0.9552  |         |        |     | 115 pips   |  |  |
| NZDUSD          | Buy  | W | 0.7345  | 0.7252  | 0.7480  | 0.7697 |     | 93 pips    |  |  |
| USDCAD          | Sell | Ν | 1.3131  | 1.3236  |         |        |     | 105 pips   |  |  |
| USDJPY          | Sell | W | 101.93  | 102.756 | 100.775 | 99.64  |     | 83 pips    |  |  |