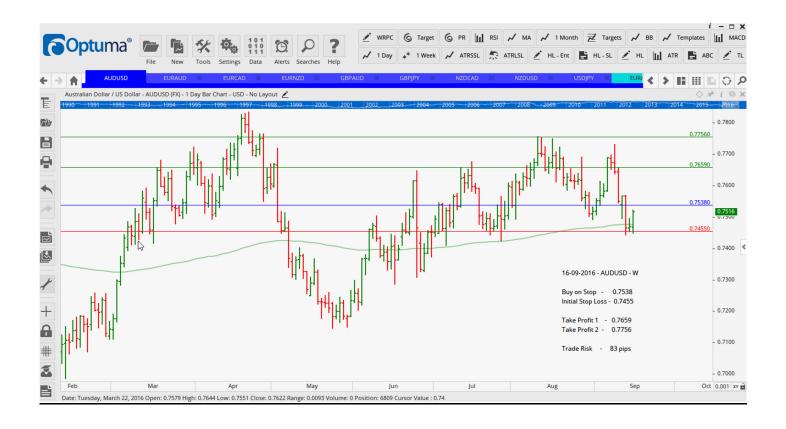

## **NEW ORDERS:**

| Name Order Type |      |   | Entry   | S. L.   | TP1     | TP2    | TP3 | Trade Risk |  |  |
|-----------------|------|---|---------|---------|---------|--------|-----|------------|--|--|
| Stop Orders     |      |   |         |         |         |        |     |            |  |  |
| AUDUSD          | Buy  | W | 0.7538  | 0.7455  | 0.7659  | 0.7756 |     | 83 pips    |  |  |
| EURAUD          | Sell | W | 1.4928  | 1.5064  | 1.4719  | 1.4469 |     | 136 PIPS   |  |  |
| EURAUD          | Sell | Ν | 1.4949  | 1.5100  |         |        |     | 151 pips   |  |  |
| EURCAD          | Sell | W | 1.4746  | 1.4845  | 1.4611  | 1.4434 |     | 99 pips    |  |  |
| EURNZD          | Sell | W | 1.5330  | 1.5472  | 1.5134  | 1.4945 |     | 142 pips   |  |  |
| GBPAUD          | Sell | W | 1.7546  | 1.7724  | 1.7263  | 1.7037 |     | 178 pips   |  |  |
| GBPJPY          | Sell | N | 134.665 | 136.150 |         |        |     | 149 pips   |  |  |
| NZDCAD          | Buy  | W | 0.9667  | 0.9552  |         |        |     | 115 pips   |  |  |
| NZDUSD          | Buy  | W | 0.7345  | 0.7252  | 0.7480  | 0.7697 |     | 93 pips    |  |  |
| USDCAD          | Sell | Ν | 1.3131  | 1.3236  |         |        |     | 105 pips   |  |  |
| USDJPY          | Sell | W | 101.93  | 102.756 | 100.775 | 99.64  |     | 83 pips    |  |  |

#### **CHARTS:**