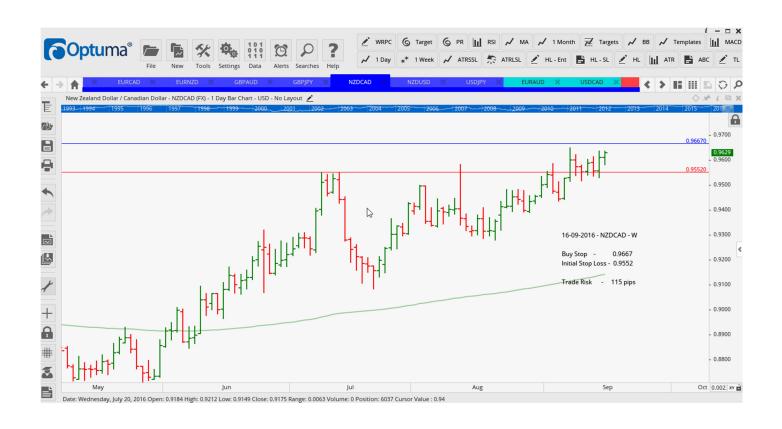

## **NEW ORDERS:**

| Name Order Type |      |   | Entry   | S. L.   | TP1     | TP2    | TP3 | Trade Risk |  |  |
|-----------------|------|---|---------|---------|---------|--------|-----|------------|--|--|
| Stop Orders     |      |   |         |         |         |        |     |            |  |  |
| AUDUSD          | Buy  | W | 0.7538  | 0.7455  | 0.7659  | 0.7756 |     | 83 pips    |  |  |
| EURAUD          | Sell | W | 1.4928  | 1.5064  | 1.4719  | 1.4469 |     | 136 PIPS   |  |  |
| EURAUD          | Sell | Ν | 1.4949  | 1.5100  |         |        |     | 151 pips   |  |  |
| EURCAD          | Sell | W | 1.4746  | 1.4845  | 1.4611  | 1.4434 |     | 99 pips    |  |  |
| EURNZD          | Sell | W | 1.5330  | 1.5472  | 1.5134  | 1.4945 |     | 142 pips   |  |  |
| GBPAUD          | Sell | W | 1.7546  | 1.7724  | 1.7263  | 1.7037 |     | 178 pips   |  |  |
| GBPJPY          | Sell | N | 134.665 | 136.150 |         |        |     | 149 pips   |  |  |
| NZDCAD          | Buy  | W | 0.9667  | 0.9552  |         |        |     | 115 pips   |  |  |
| NZDUSD          | Buy  | W | 0.7345  | 0.7252  | 0.7480  | 0.7697 |     | 93 pips    |  |  |
| USDCAD          | Sell | Ν | 1.3131  | 1.3236  |         |        |     | 105 pips   |  |  |
| USDJPY          | Sell | W | 101.93  | 102.756 | 100.775 | 99.64  |     | 83 pips    |  |  |