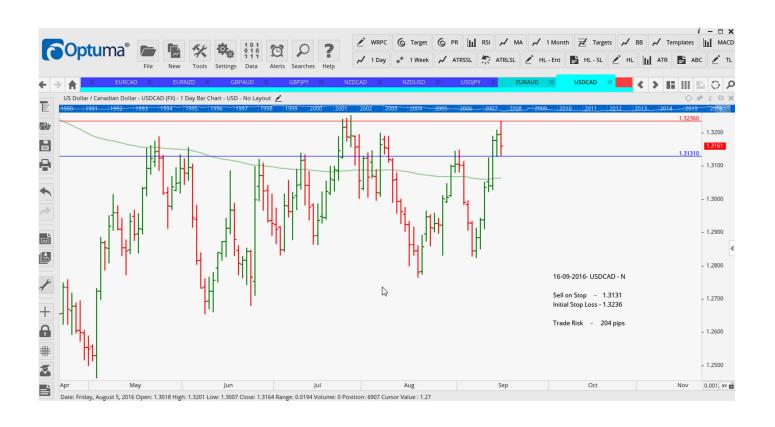

## **NEW ORDERS:**

| Name Order Type |      |   | Entry   | S. L.   | TP1     | TP2    | TP3 | Trade Risk |  |  |
|-----------------|------|---|---------|---------|---------|--------|-----|------------|--|--|
| Stop Orders     |      |   |         |         |         |        |     |            |  |  |
| AUDUSD          | Buy  | W | 0.7538  | 0.7455  | 0.7659  | 0.7756 |     | 83 pips    |  |  |
| EURAUD          | Sell | W | 1.4928  | 1.5064  | 1.4719  | 1.4469 |     | 136 PIPS   |  |  |
| EURAUD          | Sell | Ν | 1.4949  | 1.5100  |         |        |     | 151 pips   |  |  |
| EURCAD          | Sell | W | 1.4746  | 1.4845  | 1.4611  | 1.4434 |     | 99 pips    |  |  |
| EURNZD          | Sell | W | 1.5330  | 1.5472  | 1.5134  | 1.4945 |     | 142 pips   |  |  |
| GBPAUD          | Sell | W | 1.7546  | 1.7724  | 1.7263  | 1.7037 |     | 178 pips   |  |  |
| GBPJPY          | Sell | N | 134.665 | 136.150 |         |        |     | 149 pips   |  |  |
| NZDCAD          | Buy  | W | 0.9667  | 0.9552  |         |        |     | 115 pips   |  |  |
| NZDUSD          | Buy  | W | 0.7345  | 0.7252  | 0.7480  | 0.7697 |     | 93 pips    |  |  |
| USDCAD          | Sell | Ν | 1.3131  | 1.3236  |         |        |     | 105 pips   |  |  |
| USDJPY          | Sell | W | 101.93  | 102.756 | 100.775 | 99.64  |     | 83 pips    |  |  |

#### **CHARTS:**