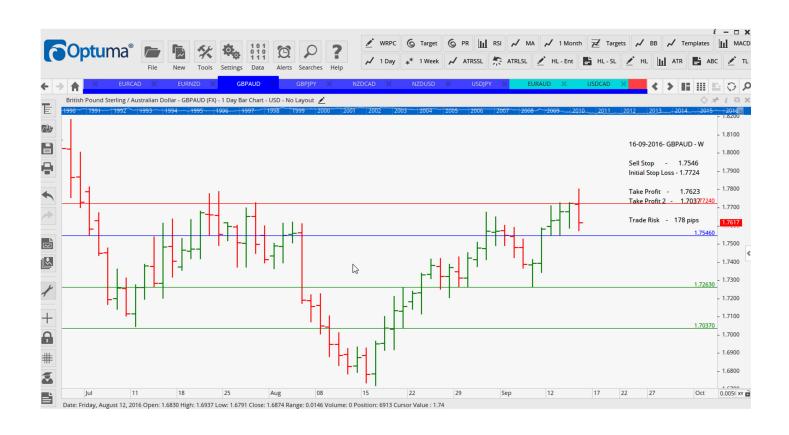

## **NEW ORDERS:**

| Name Order Type |      |   | Entry   | S. L.   | TP1     | TP2    | TP3 | Trade Risk |  |  |
|-----------------|------|---|---------|---------|---------|--------|-----|------------|--|--|
| Stop Orders     |      |   |         |         |         |        |     |            |  |  |
| AUDUSD          | Buy  | W | 0.7538  | 0.7455  | 0.7659  | 0.7756 |     | 83 pips    |  |  |
| EURAUD          | Sell | W | 1.4928  | 1.5064  | 1.4719  | 1.4469 |     | 136 PIPS   |  |  |
| EURAUD          | Sell | Ν | 1.4949  | 1.5100  |         |        |     | 151 pips   |  |  |
| EURCAD          | Sell | W | 1.4746  | 1.4845  | 1.4611  | 1.4434 |     | 99 pips    |  |  |
| EURNZD          | Sell | W | 1.5330  | 1.5472  | 1.5134  | 1.4945 |     | 142 pips   |  |  |
| GBPAUD          | Sell | W | 1.7546  | 1.7724  | 1.7263  | 1.7037 |     | 178 pips   |  |  |
| GBPJPY          | Sell | N | 134.665 | 136.150 |         |        |     | 149 pips   |  |  |
| NZDCAD          | Buy  | W | 0.9667  | 0.9552  |         |        |     | 115 pips   |  |  |
| NZDUSD          | Buy  | W | 0.7345  | 0.7252  | 0.7480  | 0.7697 |     | 93 pips    |  |  |
| USDCAD          | Sell | Ν | 1.3131  | 1.3236  |         |        |     | 105 pips   |  |  |
| USDJPY          | Sell | W | 101.93  | 102.756 | 100.775 | 99.64  |     | 83 pips    |  |  |