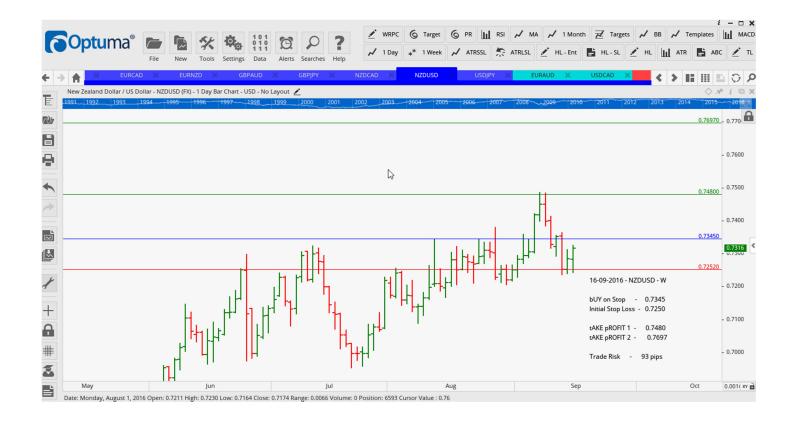

## **NEW ORDERS:**

| Name Order Type |      |   | Entry   | S. L.   | TP1     | TP2    | TP3 | Trade Risk |  |  |
|-----------------|------|---|---------|---------|---------|--------|-----|------------|--|--|
| Stop Orders     |      |   |         |         |         |        |     |            |  |  |
| AUDUSD          | Buy  | W | 0.7538  | 0.7455  | 0.7659  | 0.7756 |     | 83 pips    |  |  |
| EURAUD          | Sell | W | 1.4928  | 1.5064  | 1.4719  | 1.4469 |     | 136 PIPS   |  |  |
| EURAUD          | Sell | Ν | 1.4949  | 1.5100  |         |        |     | 151 pips   |  |  |
| EURCAD          | Sell | W | 1.4746  | 1.4845  | 1.4611  | 1.4434 |     | 99 pips    |  |  |
| EURNZD          | Sell | W | 1.5330  | 1.5472  | 1.5134  | 1.4945 |     | 142 pips   |  |  |
| GBPAUD          | Sell | W | 1.7546  | 1.7724  | 1.7263  | 1.7037 |     | 178 pips   |  |  |
| GBPJPY          | Sell | N | 134.665 | 136.150 |         |        |     | 149 pips   |  |  |
| NZDCAD          | Buy  | W | 0.9667  | 0.9552  |         |        |     | 115 pips   |  |  |
| NZDUSD          | Buy  | W | 0.7345  | 0.7252  | 0.7480  | 0.7697 |     | 93 pips    |  |  |
| USDCAD          | Sell | Ν | 1.3131  | 1.3236  |         |        |     | 105 pips   |  |  |
| USDJPY          | Sell | W | 101.93  | 102.756 | 100.775 | 99.64  |     | 83 pips    |  |  |

#### **CHARTS:**