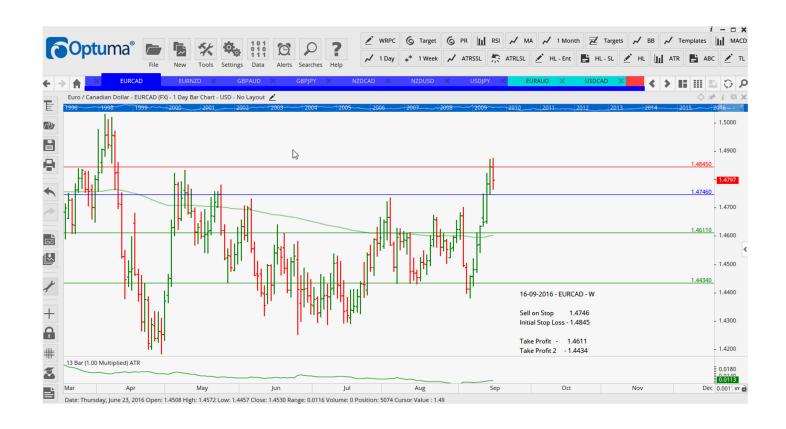

## **NEW ORDERS:**

| Name Order Type |      |   | Entry   | S. L.   | TP1     | TP2    | TP3 | Trade Risk |  |  |
|-----------------|------|---|---------|---------|---------|--------|-----|------------|--|--|
| Stop Orders     |      |   |         |         |         |        |     |            |  |  |
| AUDUSD          | Buy  | W | 0.7538  | 0.7455  | 0.7659  | 0.7756 |     | 83 pips    |  |  |
| EURAUD          | Sell | W | 1.4928  | 1.5064  | 1.4719  | 1.4469 |     | 136 PIPS   |  |  |
| EURAUD          | Sell | Ν | 1.4949  | 1.5100  |         |        |     | 151 pips   |  |  |
| EURCAD          | Sell | W | 1.4746  | 1.4845  | 1.4611  | 1.4434 |     | 99 pips    |  |  |
| EURNZD          | Sell | W | 1.5330  | 1.5472  | 1.5134  | 1.4945 |     | 142 pips   |  |  |
| GBPAUD          | Sell | W | 1.7546  | 1.7724  | 1.7263  | 1.7037 |     | 178 pips   |  |  |
| GBPJPY          | Sell | N | 134.665 | 136.150 |         |        |     | 149 pips   |  |  |
| NZDCAD          | Buy  | W | 0.9667  | 0.9552  |         |        |     | 115 pips   |  |  |
| NZDUSD          | Buy  | W | 0.7345  | 0.7252  | 0.7480  | 0.7697 |     | 93 pips    |  |  |
| USDCAD          | Sell | Ν | 1.3131  | 1.3236  |         |        |     | 105 pips   |  |  |
| USDJPY          | Sell | W | 101.93  | 102.756 | 100.775 | 99.64  |     | 83 pips    |  |  |

#### **CHARTS:**